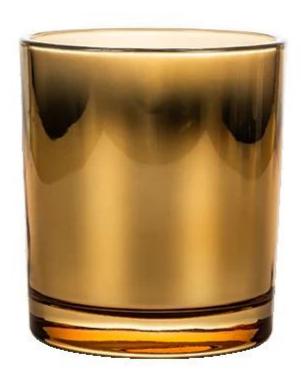

20+ stable glass factories supporting.

Worldwide famous brands making such as Armani Zara etc.

Cupwind is the reliable china gold glass candle jar wholesale.

The glass candle jar electroplated with transparent gold color, it's clear on the top and gold at base part, very different from normal craft. The ombre finish makes this vessel more attractive and luxury.

It's a stock item in our workshop, has a low MOQ as 3000pcs. It's a good choice for a new brand or adding as new production line item.

Cupwind factory painted candle jar has 8oz wax filling capacity, perfect size for votive holders. It's also a great home decor product in our house.