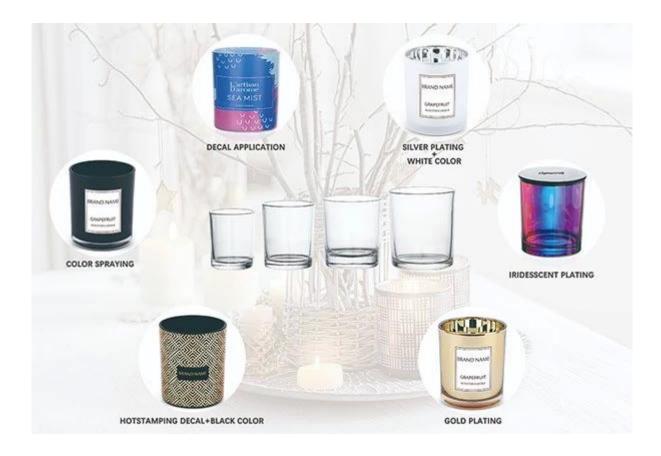

20+ stable glass factories supporting.

Worldwide famous brands making such as Armani Zara etc.

Cupwind is the reliable china gold glass candle jar wholesale.

The glass candle jar electroplated with transparent gold color, it's clear on the top and gold at base part, very different from normal craft. The ombre finish makes this vessel more attractive and luxury.

It's a stock item in our workshop, has a low MOQ as 3000pcs. It's a good choice for a new brand or adding as new production line item.

Cupwind factory painted candle jar has 8oz wax filling capacity, perfect size for votive holders. It's also a great home decor product in our house.