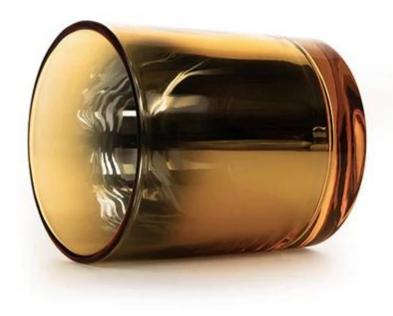

20+ stable glass factories supporting.

Worldwide famous brands making such as Armani Zara etc.

Cupwind is the reliable china gold glass candle jar wholesale.

The glass candle jar electroplated with transparent gold color, it's clear on the top and gold at base part, very different from normal craft. The ombre finish makes this vessel more attractive and luxury.

It's a stock item in our workshop, has a low MOQ as 3000pcs. It's a good choice for a new brand or adding as new production line item.

Cupwind factory painted candle jar has 8oz wax filling capacity, perfect size for votive holders. It's also a great home decor product in our house.