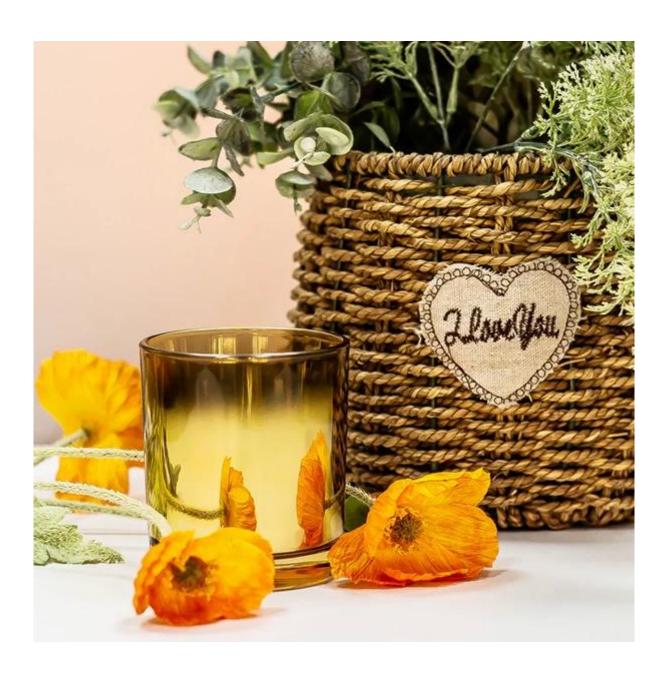

20+ stable glass factories supporting.

Worldwide famous brands making such as Armani Zara etc.

Cupwind is the reliable china gold glass candle jar wholesale.

The glass candle jar electroplated with transparent gold color, it's clear on the top and gold at base part, very different from normal craft. The ombre finish makes this vessel more attractive and luxury.

It's a stock item in our workshop, has a low MOQ as 3000pcs. It's a good choice for a new brand or adding as new production line item.

Cupwind factory painted candle jar has 8oz wax filling capacity, perfect size for votive holders. It's also a great home decor product in our house.