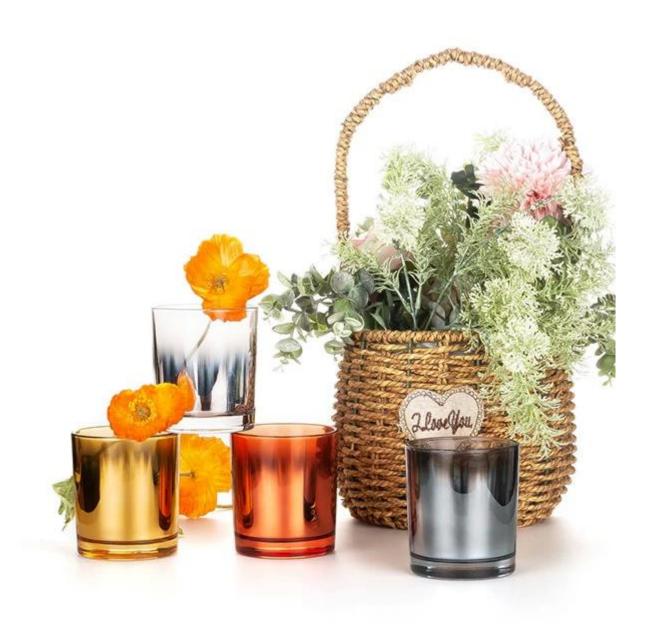

20+ stable glass factories supporting.

Worldwide famous brands making such as Armani Zara etc.

Cupwind is the reliable china gold glass candle jar wholesale.

The glass candle jar electroplated with transparent gold color, it's clear on the top and gold at base part, very different from normal craft. The ombre finish makes this vessel more attractive and luxury.

It's a stock item in our workshop, has a low MOQ as 3000pcs. It's a good choice for a new brand or adding as new production line item.

Cupwind factory painted candle jar has 8oz wax filling capacity, perfect size for votive holders. It's also a great home decor product in our house.