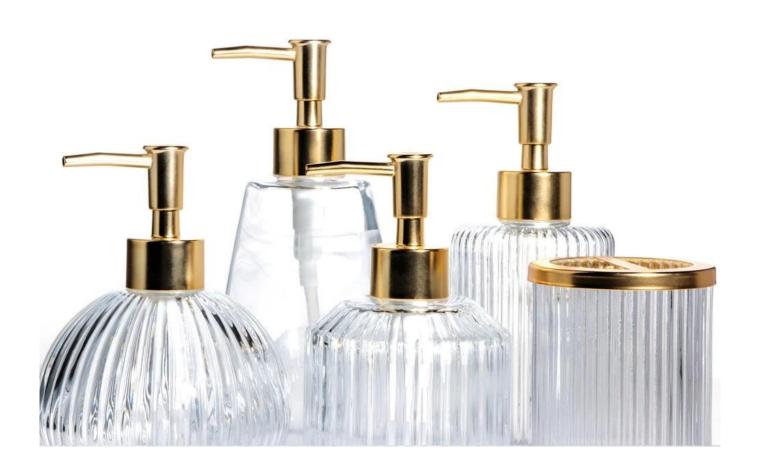

## Product details

Luxury quality glass bottle with PP aluminum pump, semi-handmade crystal white glass material, these soap dispencer bottles are great decor in your bathroom.

### Features

- Color: Amber, Smoke, Brown

Material: Soda lime glassMany shapes for option

- FDA test approval.3M616 tape test approval

If you want to keep your brand image stands out from thousands of other brands, we have many ways to help you. Cupwind is good at designing and <u>manufacturing glass soap dispencer</u>, our factory produces millions pieces glass bottles for the top 10 BaiJiu brands in China every year, we also export millions of glass bottles worldwide every year, we have 8 lines and daily production ability is 90tons of glass material in full, what's more, we have our own decorating facility in house which saves a lot of time and damages.