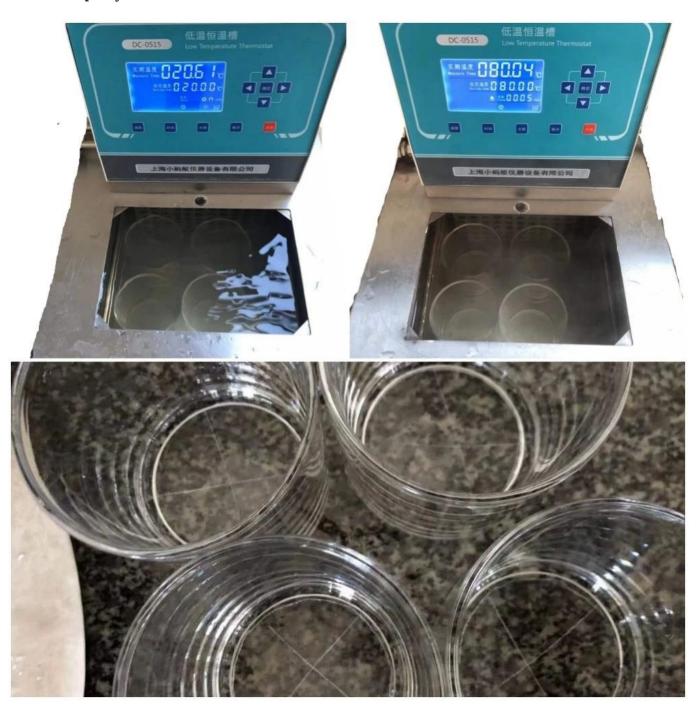

## About Testing Method

Cupwind has online testing machine to do ASTM test for the cylinder candle holder glass, as

a candle holder glass, ASTM test is neccesary for whatever small or big orders. We focuses on candle holder glass safety seriously, we have the same testing equipments compared with third party lab.