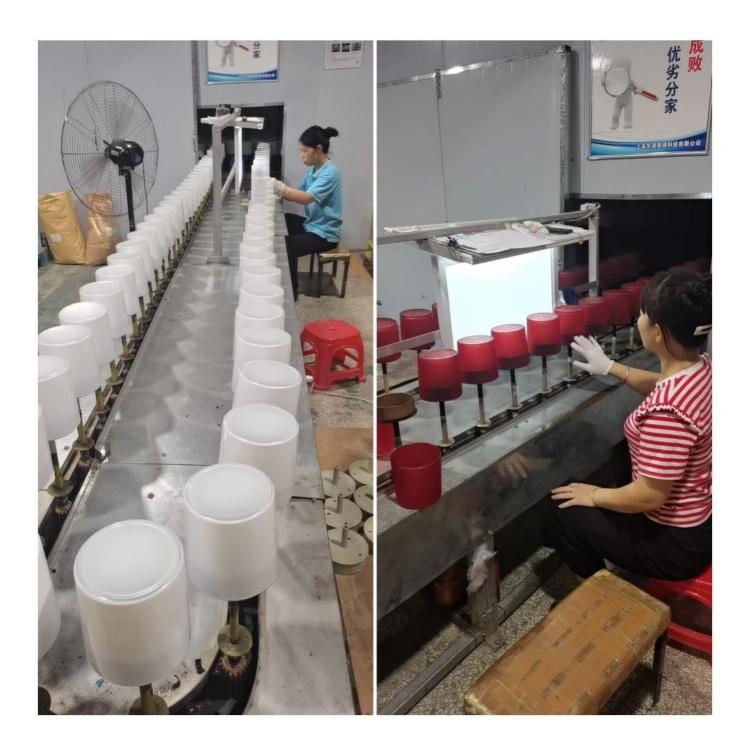

**Cupwind Decal Printing Production Line** 

**Cupwind Factory Photo** 

Cupwind office photo

Packaging of glass soap dispencer

We will find out suitable packaging method according to different size products, for this hot stamping decal printing candle glass, we will pack it in a carton box with paper dividers like in 48pcs/72pcs.