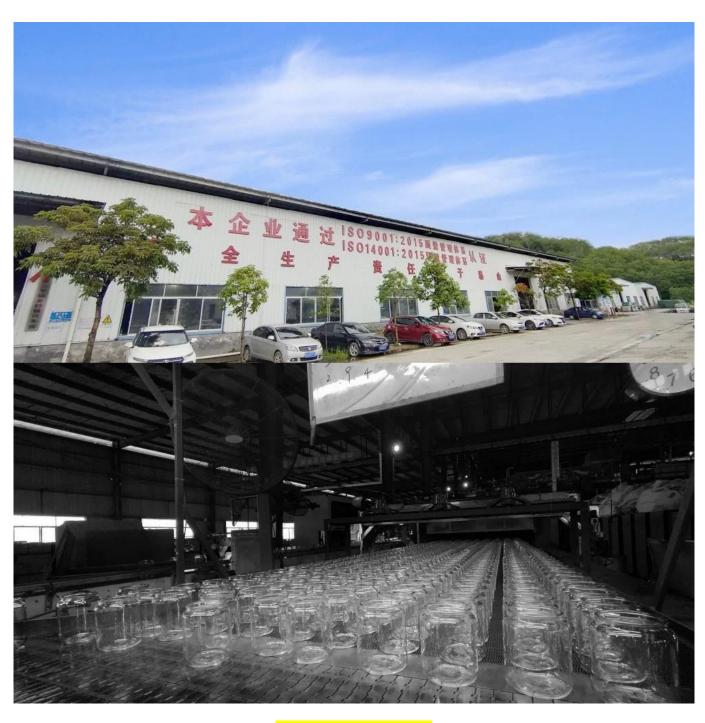

**Cupwind Decal Printing Production Line** 

**Cupwind Factory Photo** 

Cupwind office photo

Packaging of glass soap dispencer

We will find out suitable packaging method according to different size products, for this hot stamping decal printing candle glass, we will pack it in a carton box with paper dividers like in 48pcs/72pcs.

Loading with wooden pallet which is safer and more efficient, in the end, we will have a cotton net at the door openning place to stop it from falling.