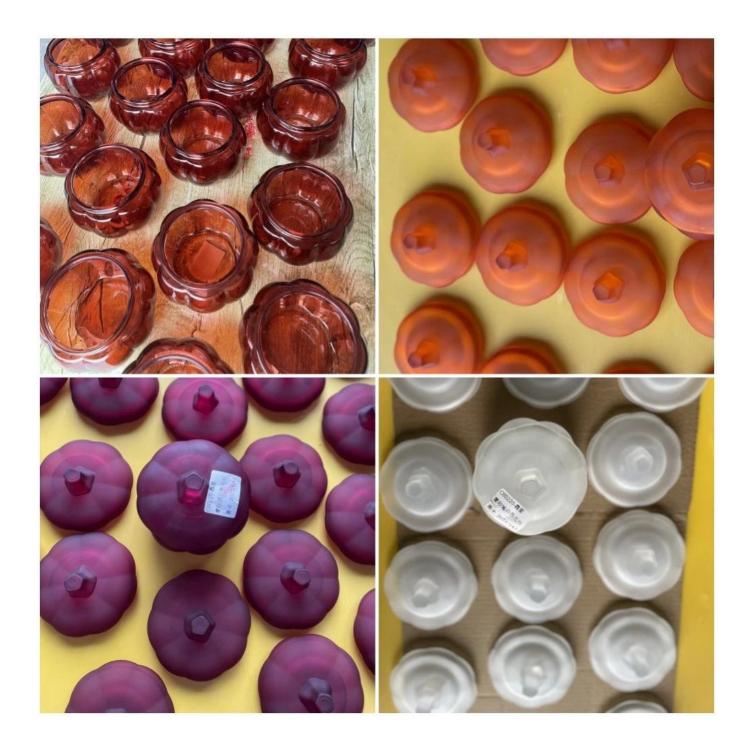

## Product details

Luxury quality glass bottle with PP aluminum pump, semi-handmade crystal white glass material, these soap dispencer bottles are great decor in your bathroom.

### Features

- Color: Amber, Smoke, Brown

Material: Soda lime glassMany shapes for option

- FDA test approval.3M616 tape test approval

If you want to keep your brand image stands out from thousands of other brands, we have many ways to help you. Cupwind is good at designing and <u>manufacturing glass soap dispencer</u>, our factory produces millions pieces glass bottles for the top 10 BaiJiu brands in China every year, we also export millions of glass bottles worldwide every year, we have 8 lines and daily production ability is 90tons of glass material in full, what's more, we have our own decorating facility in house which saves a lot of time and damages.