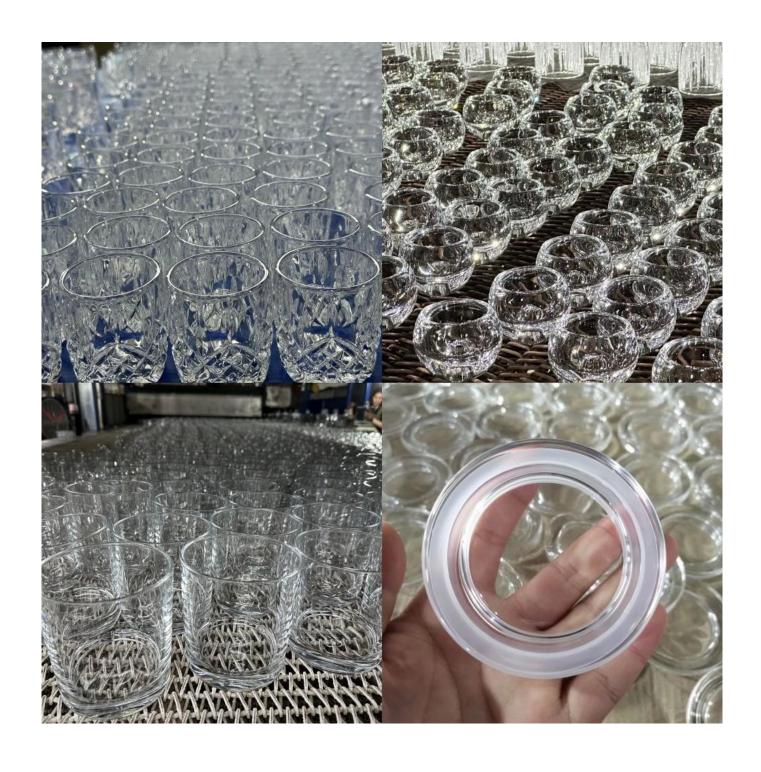

## Product details

Luxury quality glass bottle with PP aluminum pump, semi-handmade crystal white glass material, these soap dispencer bottles are great decor in your bathroom.

### Features

- Color: Amber, Smoke, Brown

Material: Soda lime glassMany shapes for option

- FDA test approval.3M616 tape test approval

If you want to keep your brand image stands out from thousands of other brands, we have many ways to help you. Cupwind is good at designing and <u>manufacturing glass soap dispencer</u>, our factory produces millions pieces glass bottles for the top 10 BaiJiu brands in China every year, we also export millions of glass bottles worldwide every year, we have 8 lines and daily production ability is 90tons of glass material in full, what's more, we have our own decorating facility in house which saves a lot of time and damages.