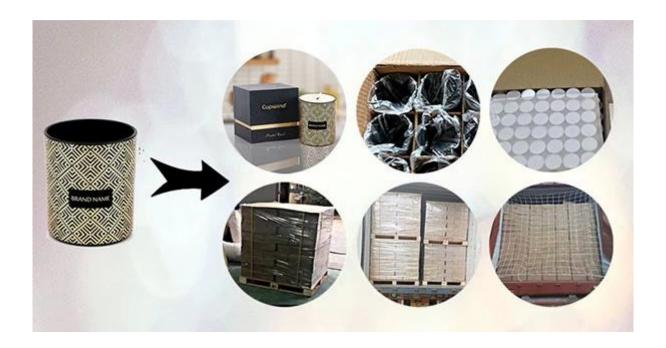

**Cupwind Decal Printing Production Line** 

**Cupwind Factory Photo** 

Cupwind office photo

Packaging of glass soap dispencer

We will find out suitable packaging method according to different size products, for this hot stamping decal printing candle glass, we will pack it in a carton box with paper dividers like in 48pcs/72pcs.

Loading with wooden pallet which is safer and more efficient, in the end, we will have a cotton net at the door openning place to stop it from falling.