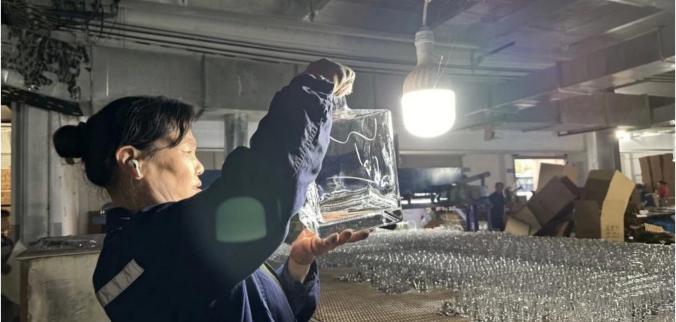

## About Testing Method

Cupwind has online testing machine to do ASTM test for the cylinder candle holder glass, as

a candle holder glass, ASTM test is neccesary for whatever small or big orders. We focuses on candle holder glass safety seriously, we have the same testing equipments compared with third party lab.

### Q7: How does Cupwind secure the quality?

A7: In order to keep the mass production in consistent quality, Cupwind QC person check the glass piece by piece start from clear glass to decorated glass. In this way, it reduces the defects maximumly, we have no quality accident by so far.