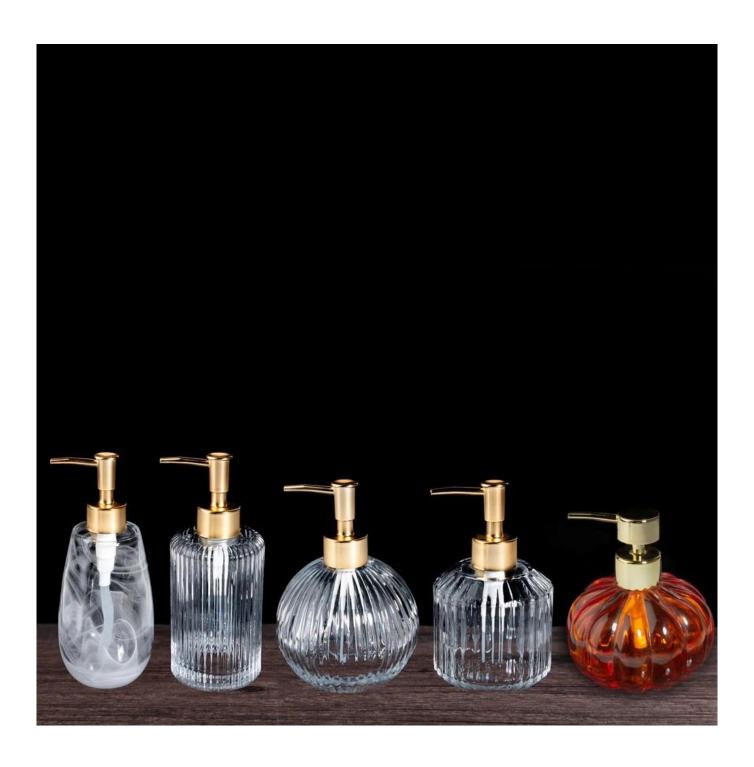

## Product details

Luxury quality glass bottle with PP aluminum pump, semi-handmade crystal white glass material, these soap dispencer bottles are great decor in your bathroom.

### Features

- Color: Amber, Smoke, Brown

Material: Soda lime glassMany shapes for option

- FDA test approval.3M616 tape test approval

If you want to keep your brand image stands out from thousands of other brands, we have many ways to help you. Cupwind is good at designing and <u>manufacturing glass soap dispencer</u>, our factory produces millions pieces glass bottles for the top 10 BaiJiu brands in China every year, we also export millions of glass bottles worldwide every year, we have 8 lines and daily production ability is 90tons of glass material in full, what's more, we have our own decorating facility in house which saves a lot of time and damages.