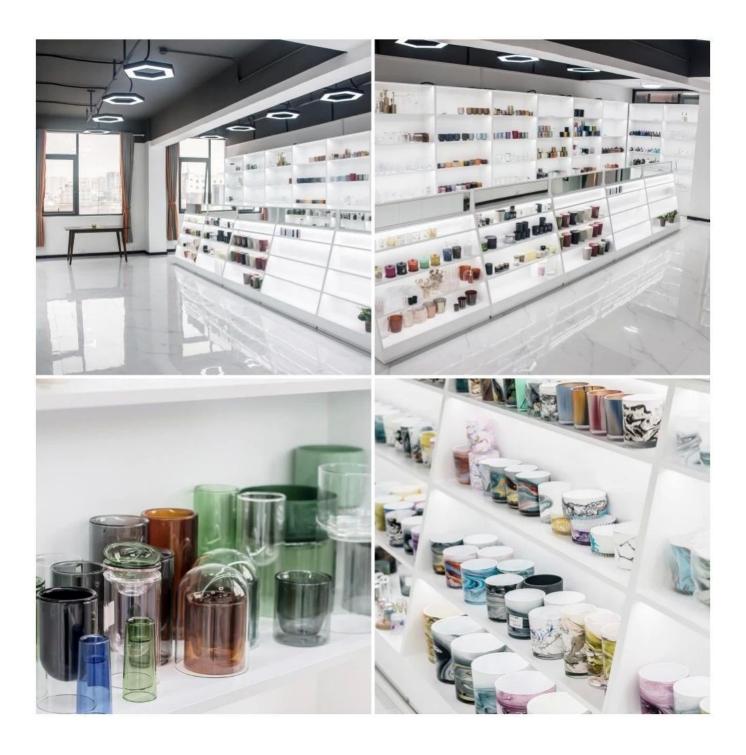

## Product details

Luxury quality glass bottle with PP aluminum pump, semi-handmade crystal white glass material, these soap dispencer bottles are great decor in your bathroom.

### Features

- Color: Amber, Smoke, Brown

Material: Soda lime glassMany shapes for option

- FDA test approval.3M616 tape test approval

If you want to keep your brand image stands out from thousands of other brands, we have many ways to help you. Cupwind is good at designing and <u>manufacturing glass soap dispencer</u>, our factory produces millions pieces glass bottles for the top 10 BaiJiu brands in China every year, we also export millions of glass bottles worldwide every year, we have 8 lines and daily production ability is 90tons of glass material in full, what's more, we have our own decorating facility in house which saves a lot of time and damages.