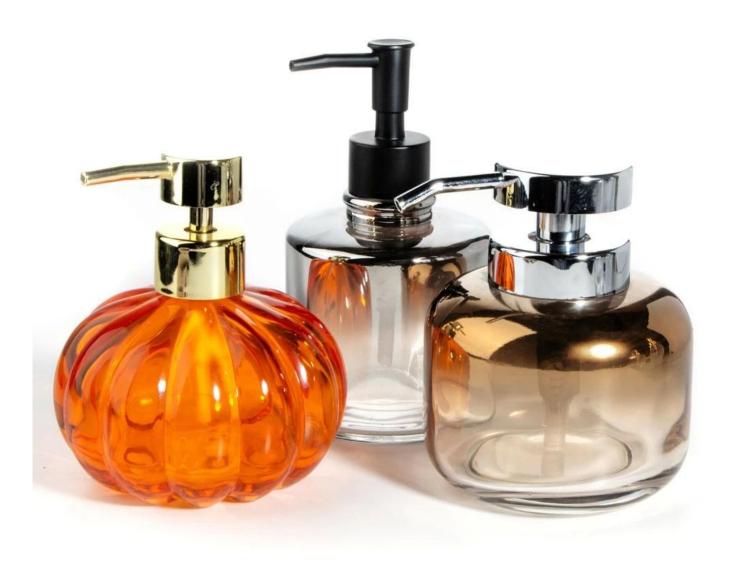

## Product details

Luxury quality glass bottle with PP aluminum pump, semi-handmade crystal white glass material, these soap dispencer bottles are great decor in your bathroom.

### Features

- Color: Amber, Smoke, Brown

Material: Soda lime glassMany shapes for option

- FDA test approval.3M616 tape test approval

If you want to keep your brand image stands out from thousands of other brands, we have many ways to help you. Cupwind is good at designing and <u>manufacturing glass soap dispencer</u>, our factory produces millions pieces glass bottles for the top 10 BaiJiu brands in China every year, we also export millions of glass bottles worldwide every year, we have 8 lines and daily production ability is 90tons of glass material in full, what's more, we have our own decorating facility in house which saves a lot of time and damages.