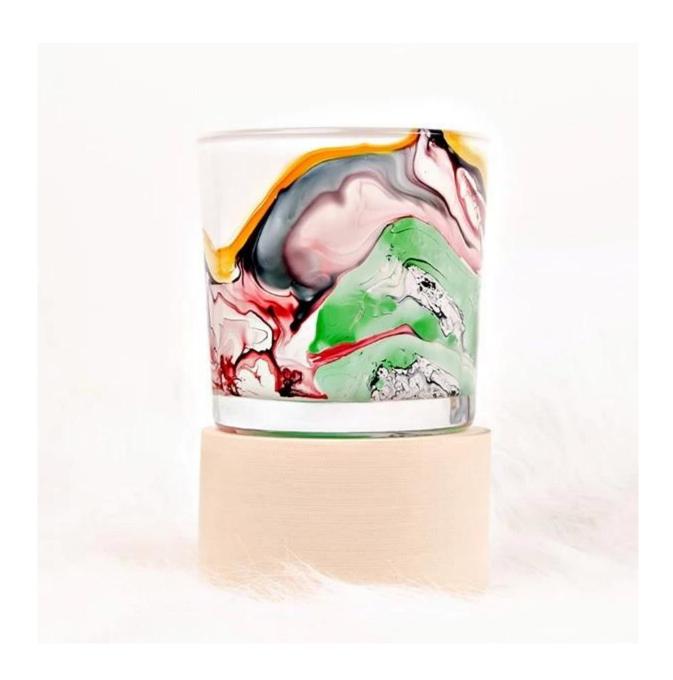

### **Exclusive Watercolor Decorated Glass Candle Vessel In Bulk**

The characteristic of this glass is the glass design with handcraft swirl pattern, it's definitely a new created decoration. Our factory is exclusive and with good technique for this kind of marble craft.

This candle glass is suitable for 14oz poured candles, it is a good choice for party, birthday, bath, dinner table etc.