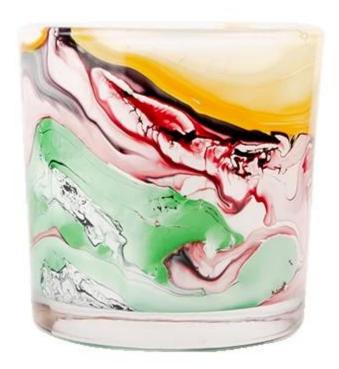

### **Exclusive Watercolor Decorated Glass Candle Vessel In Bulk**

The characteristic of this glass is the glass design with handcraft swirl pattern, it's definitely a new created decoration. Our factory is exclusive and with good technique for this kind of marble craft.

This candle glass is suitable for 14oz poured candles, it is a good choice for party, birthday, bath, dinner table etc.