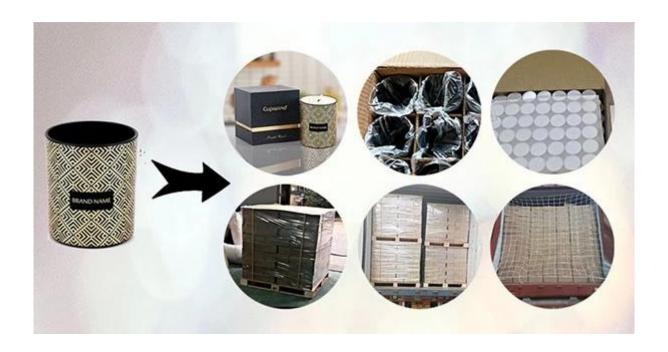

# **Packaging of Candle Holders**

Cupwind takes care of each piece of candle holders with heart.

Each candle holder is wraped by opp plastic bag, 24pcs/48pcs/72pcs/144pcs inserted into a carton box with egg dividers.

loading with wooden pallet which is safer and more efficient, in the end, we will have a cotton net at the door openning place to stop it from falling.