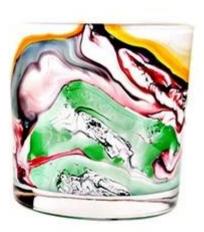

### **Exclusive Watercolor Decorated Glass Candle Vessel In Bulk**

The characteristic of this glass is the glass design with handcraft swirl pattern, it's definitely a new created decoration. Our factory is exclusive and with good technique for this kind of marble craft.

This candle glass is suitable for 14oz poured candles, it is a good choice for party, birthday, bath, dinner table etc.