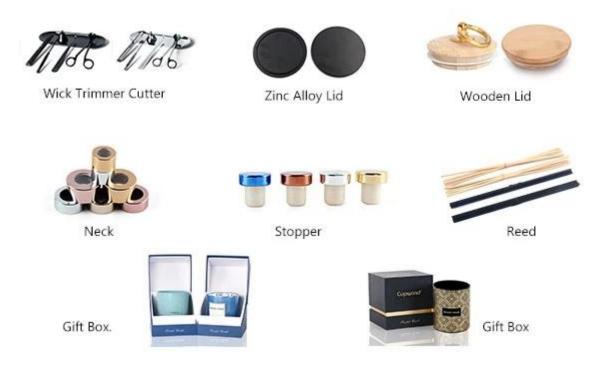

### **Accessories that related to Candle Holders**

With requests of our customers, Cupwind also offers accessories such as gift box for scented candles, wick tool set like wick trimmer, cutter, snuffer, lids in wood and metal like stainless steel and zinc alloy.