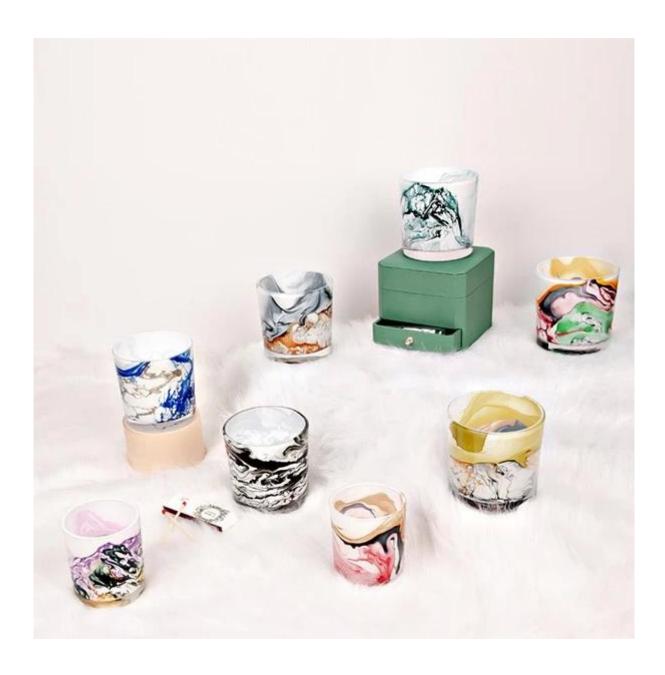

### **Exclusive Watercolor Decorated Glass Candle Vessel In Bulk**

The characteristic of this glass is the glass design with handcraft swirl pattern, it's definitely a new created decoration. Our factory is exclusive and with good technique for this kind of marble craft.

### **Accessories that related to Candle Holders**

With requests of our customers, Cupwind also offers accessories such as gift box for scented candles, wick tool set like wick trimmer, cutter, snuffer, lids in wood and metal like stainless steel and zinc alloy.