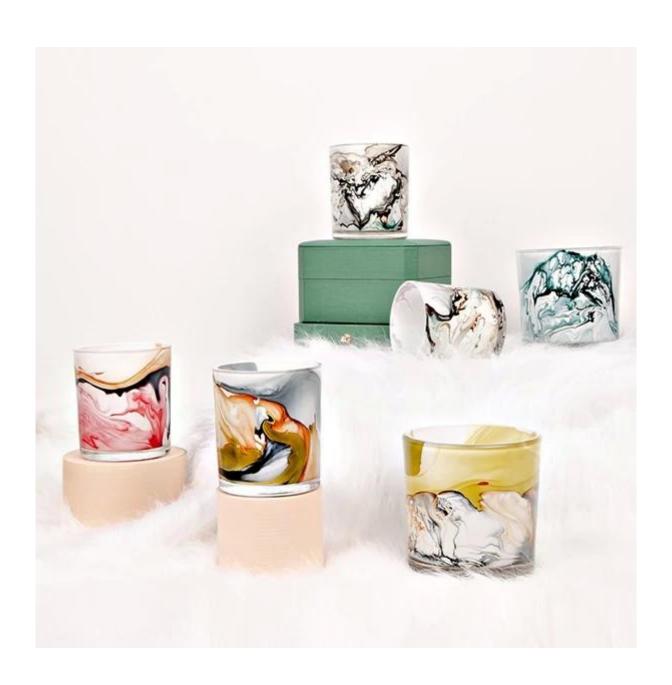

### **Exclusive Watercolor Decorated Glass Candle Vessel In Bulk**

The characteristic of this glass is the glass design with handcraft swirl pattern, it's definitely a new created decoration. Our factory is exclusive and with good technique for this kind of marble craft.

### **Accessories that related to Candle Holders**

With requests of our customers, Cupwind also offers accessories such as gift box for scented candles, wick tool set like wick trimmer, cutter, snuffer, lids in wood and metal like stainless steel and zinc alloy.