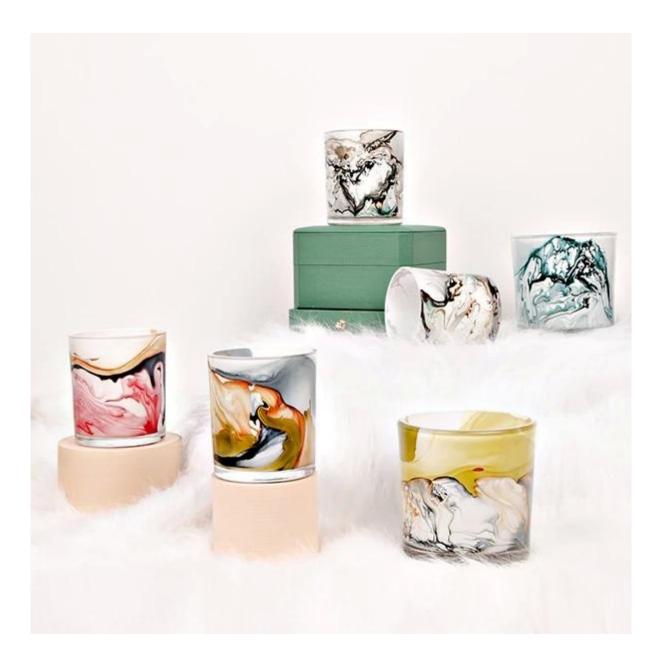

#### **Empty Swirl Watercolor Candle Glass Container 14oz**

The characteristic of this glass is the glass design with handcraft swirl pattern, it's definitely a new created decoration. Our factory is exclusive and with good technique for this kind of marble craft.

This candle glass is suitable for 14oz poured candles, it is a good choice for party, birthday, bath, dinner table etc.