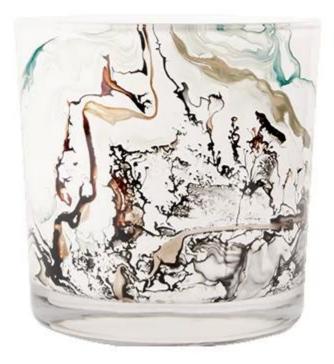

#### **Empty Swirl Watercolor Candle Glass Container 14oz**

The characteristic of this glass is the glass design with handcraft swirl pattern, it's definitely a new created decoration. Our factory is exclusive and with good technique for this kind of marble craft.

This candle glass is suitable for 14oz poured candles, it is a good choice for party, birthday, bath, dinner table etc.