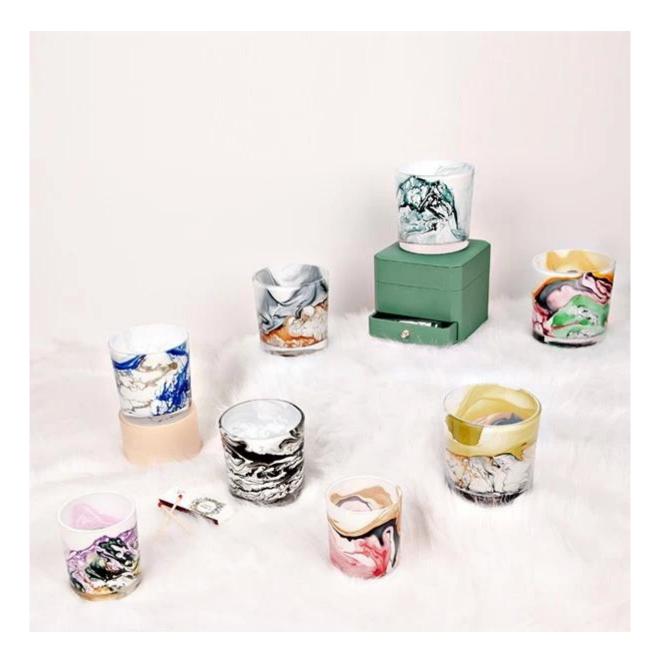

#### **Empty Swirl Watercolor Candle Glass Container 14oz**

The characteristic of this glass is the glass design with handcraft swirl pattern, it's definitely a new created decoration. Our factory is exclusive and with good technique for this kind of marble craft.

This candle glass is suitable for 14oz poured candles, it is a good choice for party, birthday, bath, dinner table etc.