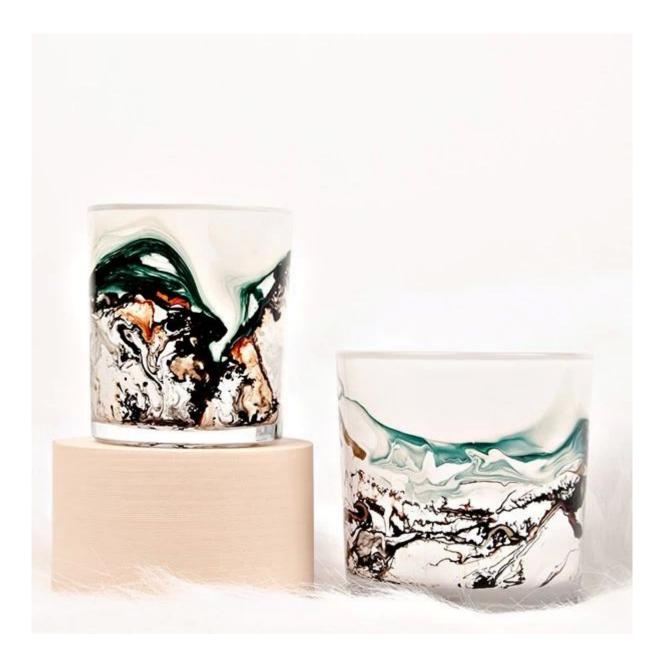

#### **Empty Swirl Watercolor Candle Glass Container 14oz**

The characteristic of this glass is the glass design with handcraft swirl pattern, it's definitely a new created decoration. Our factory is exclusive and with good technique for this kind of marble craft.

This candle glass is suitable for 14oz poured candles, it is a good choice for party, birthday, bath, dinner table etc.