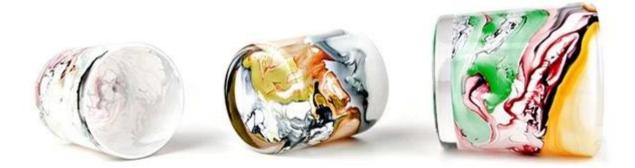

#### **Empty Swirl Watercolor Candle Glass Container 14oz**

The characteristic of this glass is the glass design with handcraft swirl pattern, it's definitely a new created decoration. Our factory is exclusive and with good technique for this kind of marble craft.

This candle glass is suitable for 14oz poured candles, it is a good choice for party, birthday, bath, dinner table etc.