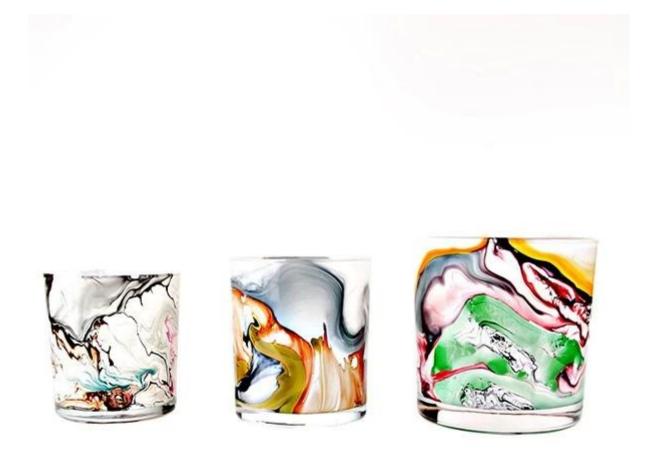

#### **Empty Swirl Watercolor Candle Glass Container 14oz**

The characteristic of this glass is the glass design with handcraft swirl pattern, it's definitely a new created decoration. Our factory is exclusive and with good technique for this kind of marble craft.

This candle glass is suitable for 14oz poured candles, it is a good choice for party, birthday, bath, dinner table etc.