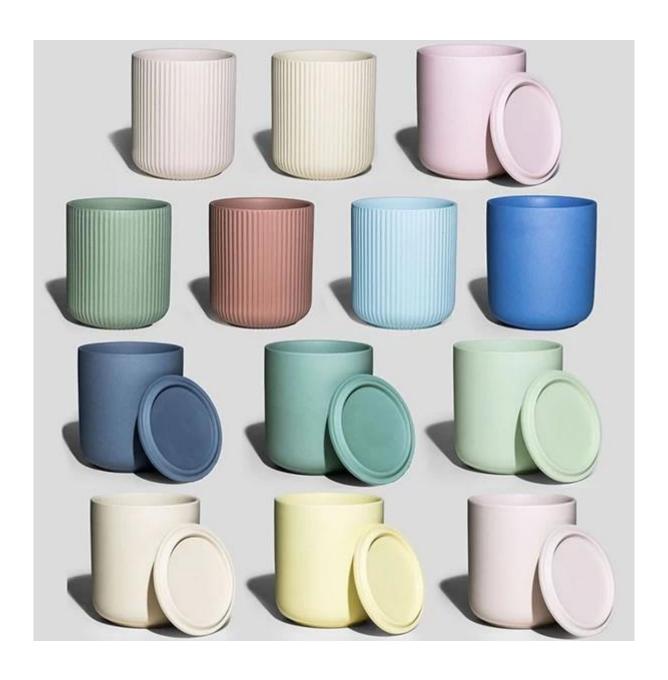

## **Elegant Nordic Blush Ceramic Candle Tumbler**

Minimalist handcrafted ceramic candle holder matte finish with smoothly touch. High-end product is always control strictly with every processing step. Our matte ceramic candle jar will polish with sand for last step to make sure the surface has a comfortable touching.

Cupwind is the reliable China blush ceramic candle tumbler supplier for years and approbatory by many

The <u>nordic ceramic candle jar</u> is elegant but unpretentious, it is a good option for a new brand or a new product for your production line, because we have stocks for them, order quantity is very flexiable.

Cupwind offers OEM & ODM services, we have been doing <u>ceramic candle holder</u> wholesale for many years and our quality is approbatory by world brands.