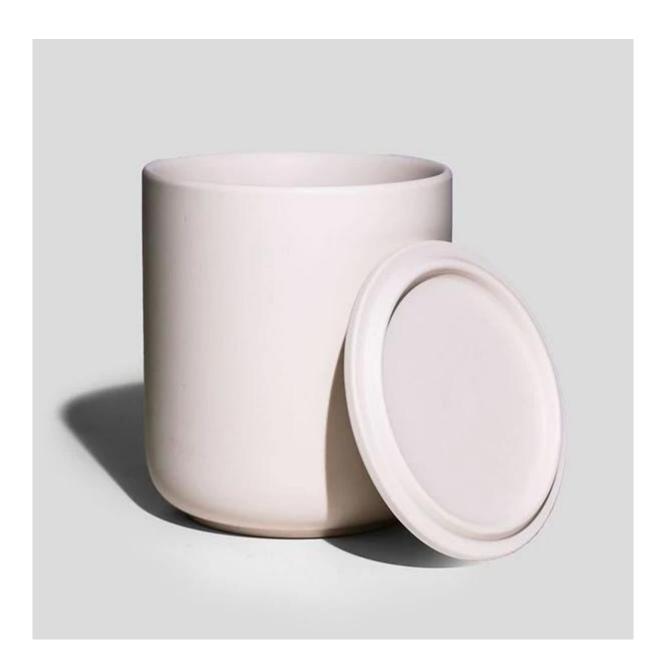

## **Elegant Nordic Blush Ceramic Candle Tumbler**

Minimalist handcrafted ceramic candle holder matte finish with smoothly touch. High-end product is always control strictly with every processing step. Our matte ceramic candle jar will polish with sand for last step to make sure the surface has a comfortable touching.

Cupwind is the reliable China blush ceramic candle tumbler supplier for years and approbatory by many

The <u>nordic ceramic candle jar</u> is elegant but unpretentious, it is a good option for a new brand or a new product for your production line, because we have stocks for them, order quantity is very flexiable.