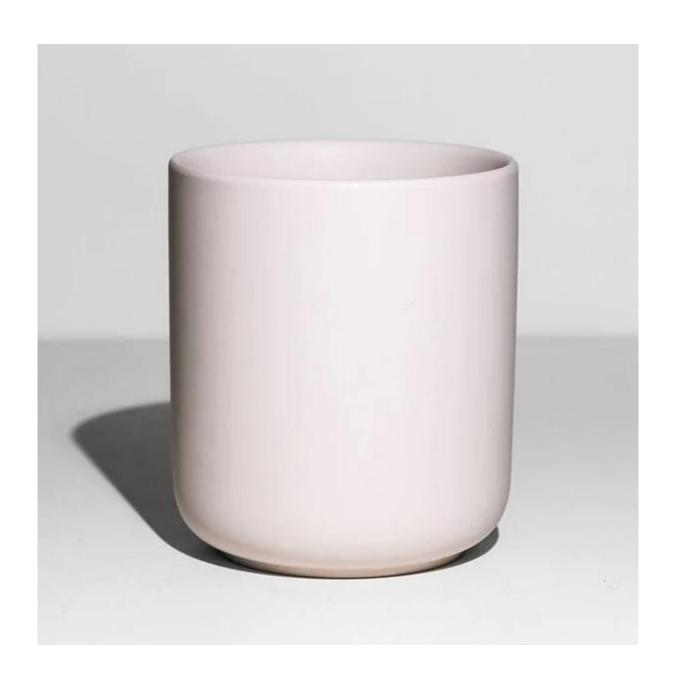

## **Elegant Nordic Blush Ceramic Candle Tumbler**

Minimalist handcrafted ceramic candle holder matte finish with smoothly touch. High-end product is always control strictly with every processing step. Our matte ceramic candle jar will polish with sand for last step to make sure the surface has a comfortable touching.

Cupwind is the reliable China blush ceramic candle tumbler supplier for years and approbatory by many

The <u>nordic ceramic candle jar</u> is elegant but unpretentious, it is a good option for a new brand or a new product for your production line, because we have stocks for them, order quantity is very flexiable.