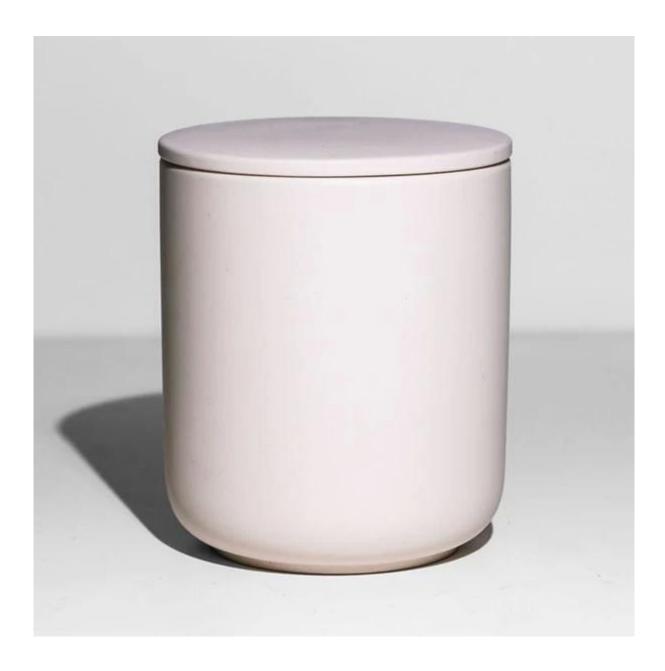

## **Elegant Nordic Blush Ceramic Candle Tumbler**

Minimalist handcrafted ceramic candle holder matte finish with smoothly touch. High-end product is always control strictly with every processing step. Our matte ceramic candle jar will polish with sand for last step to make sure the surface has a comfortable touching.

Cupwind is the reliable China blush ceramic candle tumbler supplier for years and approbatory by many

The <u>nordic ceramic candle jar</u> is elegant but unpretentious, it is a good option for a new brand or a new product for your production line, because we have stocks for them, order quantity is very flexiable.