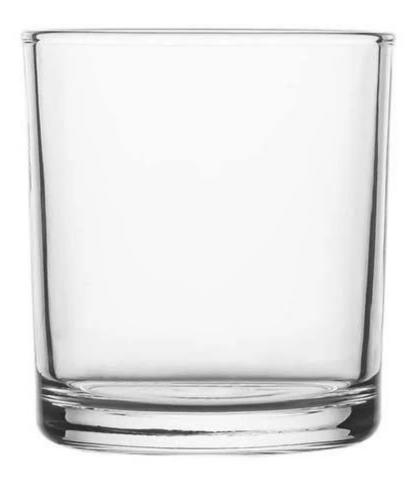

## **Cylinder 150Z Thick Glass Candle Jar Bulk**

Clear glass candle jar in cylinder shape, automatically machine pressed product, with daily out put 20,000-30,000pcs. The thick glass jar makes it durable for candles. You can choose spray any pantone color on the glass, to ensure it matches your fragrances or candle scents.

This glass candle cup is with 15oz wax fill capacity, you can choose one wick or two wicks according to your needs. We have exactly same shape and same size vessel that hold 13-14oz wax, that one has a thicker wall, which hold heavier and quality, normally change the plunger to achieve this.