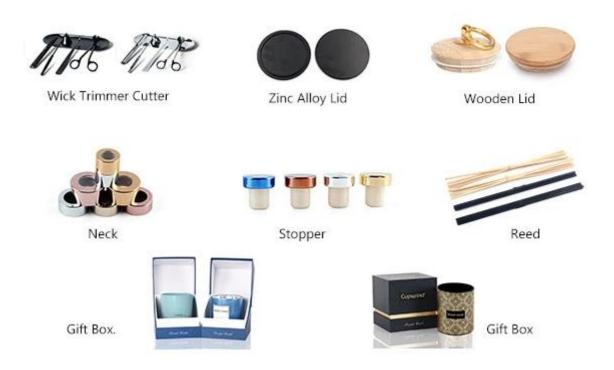

## **Accessories that related to Candle Holders**

With requests of our customers, Cupwind also offers accessories such as gift box for scented candles, wick tool set like wick trimmer, cutter, snuffer, lids in wood and metal like stainless steel and zinc alloy.