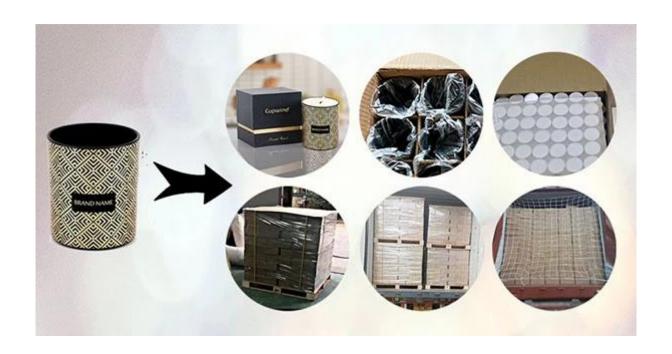

## **Packaging for Candle Holders**

Cupwind takes care of each piece of candle holders with heart.

Each candle holder is wraped by opp plastic bag, 24pcs/48pcs/72pcs/144pcs inserted into a carton box with egg dividers.

Loading with wooden pallet which is safer and more efficient, in the end, we will have a cotton net at the door openning place to stop it from falling.