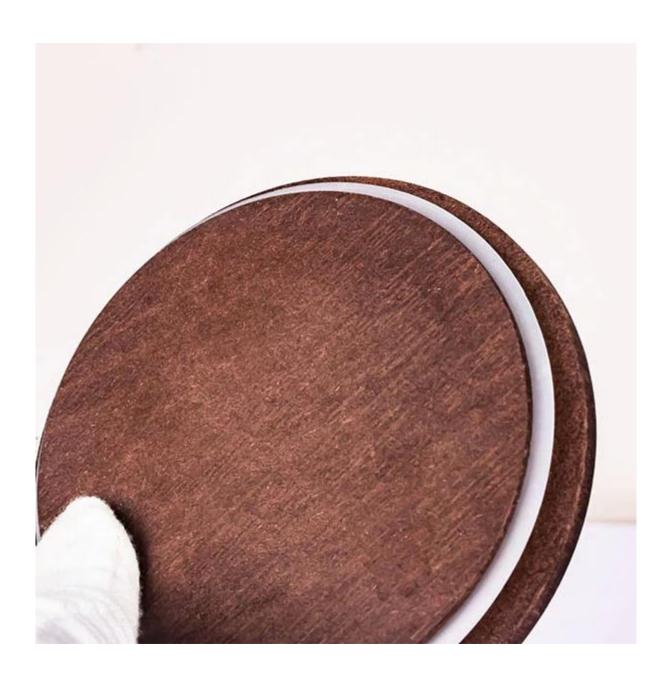

A sealing gasket is embedded in the middle of the wide mouth candle jar lids for seal, which is not easy to age, wear-resistant, and has good sealing performance. It makes the candles dustproof and more safety when hold on.