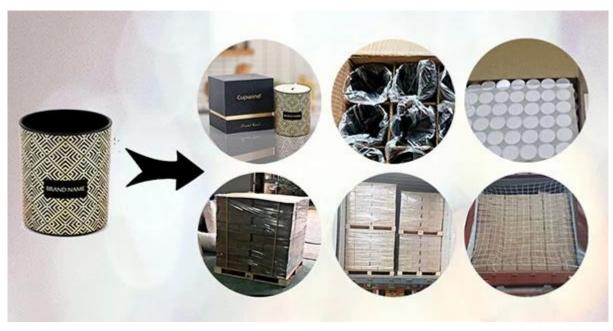

Packaging and pallet process:

Corrugated carton with cross board dividers, safe for international shipments.

Customized size, wooden material, brand name requirements are acceptable.