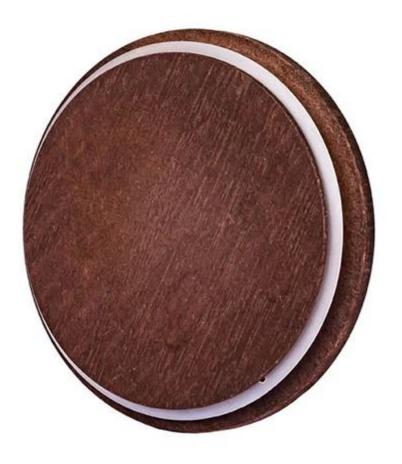

A sealing gasket is embedded in the middle of the wide mouth candle jar lids for seal, which is not easy to age, wear-resistant, and has good sealing performance. It makes the candles dustproof and more safety when hold on.