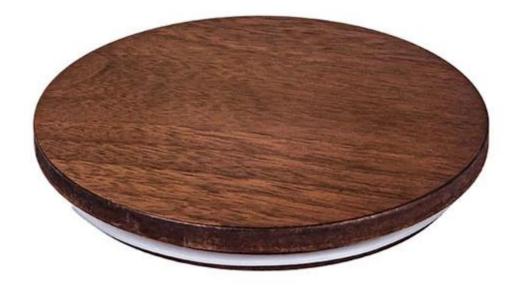

## **Customized MDF Wooden Lid For Candles Glass Jar**

Cupwind offers sealed wooden lids for <u>candle holders</u>, we have our own designers to come up with ideas and our subcontract factory will help us with manufacturing. We already have many existing molds for common candle holders, such as the size for 8090, 88100, 1010, 1212, 1515 etc.

These <u>wood jar lids</u> are made of MDF wood with Walnut shell which is safe to use, never get deformed or rusted. To ensure your lids fit perfectly for a long time, keep them dry and don't put them in the dishwasher! Simply wipe clean with a dry cloth.

A sealing gasket is embedded in the middle of the wide mouth candle jar lids for seal, which is not easy to age, wear-resistant, and has good sealing performance. It makes the candles dustproof and more safety when hold on.