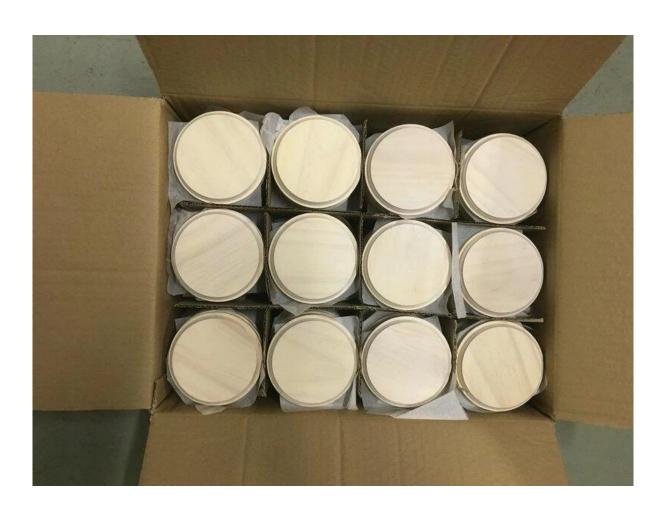

Packaging and pallet process:

Corrugated carton with cross board dividers, safe for international shipments.

Customized size, wooden material, brand name requirements are acceptable.