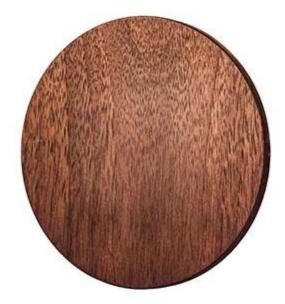

## **Customized MDF Wooden Lid For Candles Glass Jar**

Cupwind offers sealed wooden lids for <u>candle holders</u>, we have our own designers to come up with ideas and our subcontract factory will help us with manufacturing. We already have many existing molds for common candle holders, such as the size for 8090, 88100, 1010, 1212, 1515 etc.

These <u>wood jar lids</u> are made of MDF wood with Walnut shell which is safe to use, never get deformed or rusted. To ensure your lids fit perfectly for a long time, keep them dry and don't put them in the dishwasher! Simply wipe clean with a dry cloth.