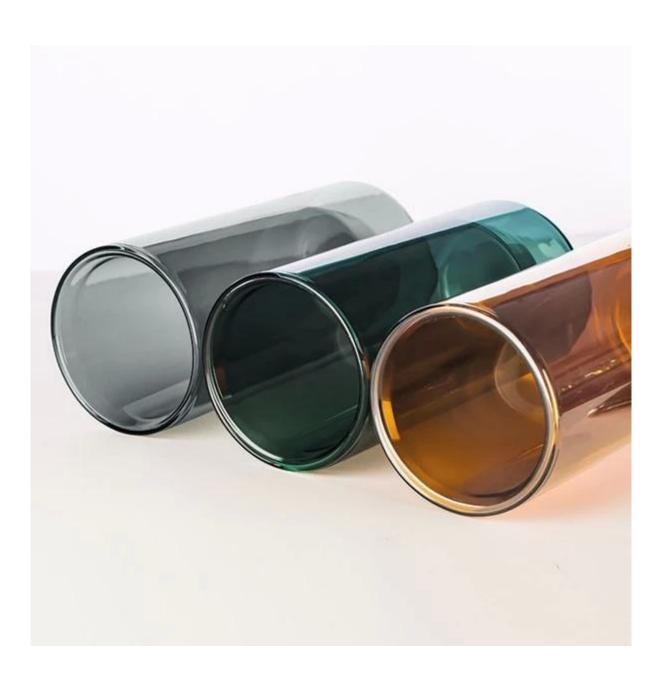

## Custom Premium Borosilicate Double Wall Glass Candle Holder Teal, Grey, Amber

| Item Number | CPWGP059<br>Color Teal<br>D80xH90mm, 230ml[150 g  |
|-------------|---------------------------------------------------|
| Item Number | CPWGP060<br>Color Grey<br>D80xH90mm, 230ml□150 g  |
| Item Number | CPWGP061<br>Color Amber<br>D80xH90mm, 230ml[150 g |

| Item Number         | CPWGP062<br>Color Teal<br>D80xH170mm, 500ml□278 g           |
|---------------------|-------------------------------------------------------------|
| Item Number         | CPWGP063<br>Color Grey<br>D80xH170mm, 500ml□278 g           |
| Item Number         | CPWGP064<br>Color Amber<br>D80xH170mm, 500ml□278 g          |
| Sample leadtime     | 5days for existing mold, 15days for new mold                |
| MOQ                 | 500pcs per design                                           |
| Production leadtime | 45days after order confirmed                                |
| Payment terms       | 30% deposit in advance, 70% based on copy of bill of lading |

Borosilicate glass is sustainable material to make home vessels, like double wall borosilicate coffee mug, borosilicate coffee jar, borosilicate tea cup, borosilicate tea pot, borosilicate water jug, even borosilicate coffee candle jar. The over all looking is luxury and beautiful, it is a good home decor piece and gift choice. We have different colors for option, any color is welcome for customize. If you are looking for custom premium borosilicate double wall glass manufacture china, please come to leave your message.