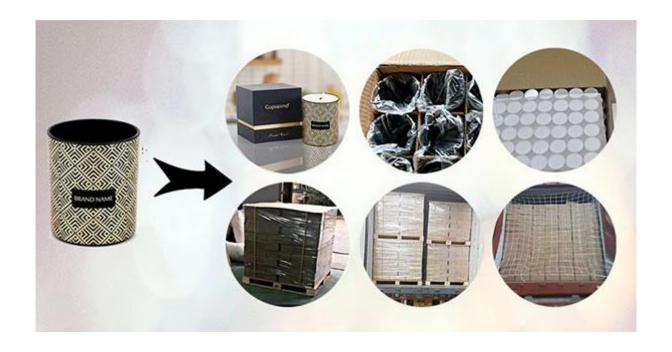

## **Packaging of Premium Borosilicate Glass**

Each glass decor is wraped by opp plastic bag, 24pcs/48pcs/72pcs/144pcs inserted into a carton box with egg dividers.

Loading with wooden pallet which is safer and more efficient, in the end, we will have a cotton net at the door openning place to stop it from falling.