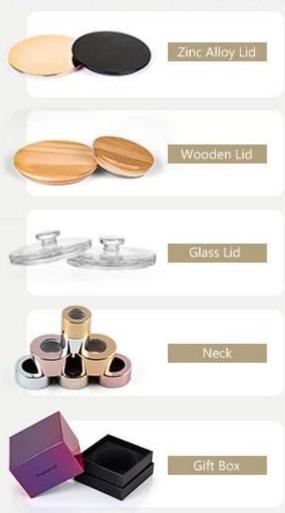

## **Accessories**

With requests of our customers', Cupwind also offers accessories such as gift box, wooden lids and metal like stainless steel and zinc alloy.