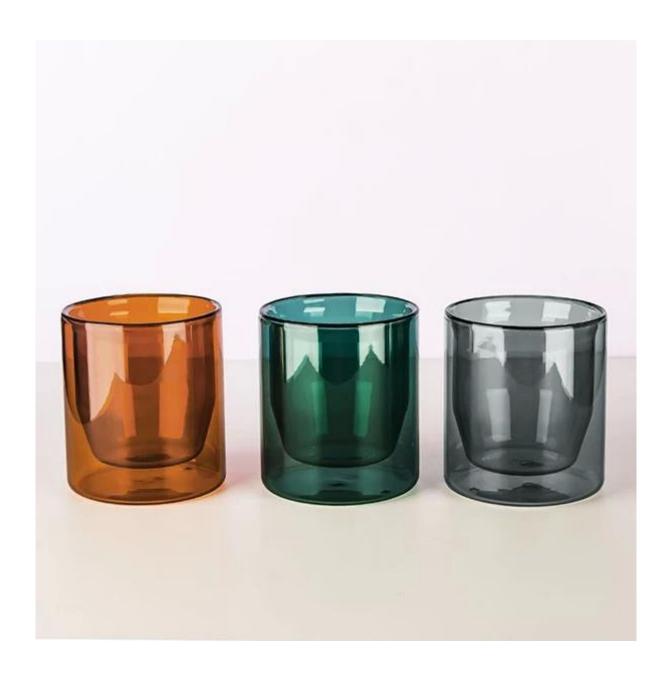

## Custom Premium Borosilicate Double Wall Glass Candle Holder Teal, Grey, Amber

| Item Number | CPWGP059<br>Color Teal<br>D80xH90mm, 230ml[150 g  |
|-------------|---------------------------------------------------|
| Item Number | CPWGP060<br>Color Grey<br>D80xH90mm, 230ml□150 g  |
| Item Number | CPWGP061<br>Color Amber<br>D80xH90mm, 230ml[150 g |

Borosilicate glass is sustainable material to make home vessels, like double wall borosilicate coffee mug, borosilicate coffee jar, borosilicate tea cup, borosilicate tea pot, borosilicate water jug, even borosilicate coffee candle jar. The over all looking is luxury and beautiful, it is a good home decor piece and gift choice. We have different colors for option, any color is welcome for customize. If you are looking for custom premium borosilicate double wall glass manufacture china, please come to leave your message.