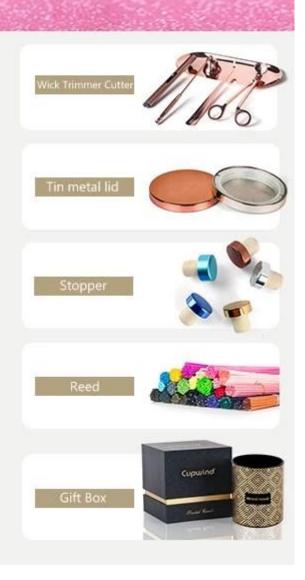

## Accessories That Related

With requests of our customers, Cupwind also offers accessories such as gift box for scented candles, wick tool set like wick trimmer, cutter, snuffer, lids in wood and metal like stainless steel and zinc alloy.