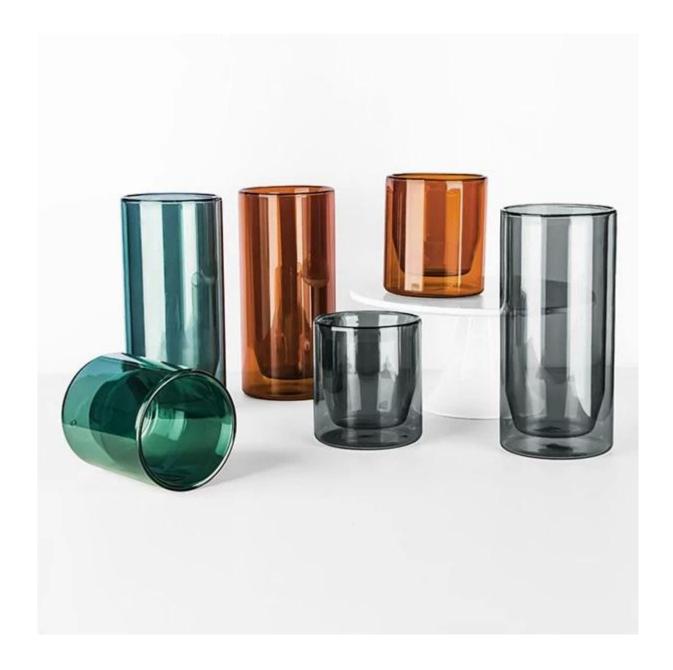

## Custom Premium Borosilicate Double Wall Glass Candle Holder Teal, Grey, Amber

| Item Number | CPWGP059<br>Color Teal<br>D80xH90mm, 230ml[150 g  |
|-------------|---------------------------------------------------|
| Item Number | CPWGP060<br>Color Grey<br>D80xH90mm, 230ml□150 g  |
| Item Number | CPWGP061<br>Color Amber<br>D80xH90mm, 230ml[150 g |

| Item Number         | CPWGP062<br>Color Teal<br>D80xH170mm, 500ml□278 g           |
|---------------------|-------------------------------------------------------------|
| Item Number         | CPWGP063<br>Color Grey<br>D80xH170mm, 500ml□278 g           |
| Item Number         | CPWGP064<br>Color Amber<br>D80xH170mm, 500ml□278 g          |
| Sample leadtime     | 5days for existing mold, 15days for new mold                |
| MOQ                 | 500pcs per design                                           |
| Production leadtime | 45days after order confirmed                                |
| Payment terms       | 30% deposit in advance, 70% based on copy of bill of lading |

Borosilicate glass is sustainable material to make home vessels, like double wall borosilicate coffee mug, borosilicate coffee jar, borosilicate tea cup, borosilicate tea pot, borosilicate water jug, even borosilicate coffee candle jar. The over all looking is luxury and beautiful, it is a good home decor piece and gift choice. We have different colors for option, any color is welcome for customize. If you are looking for custom premium borosilicate double wall glass manufacture china, please come to leave your message.