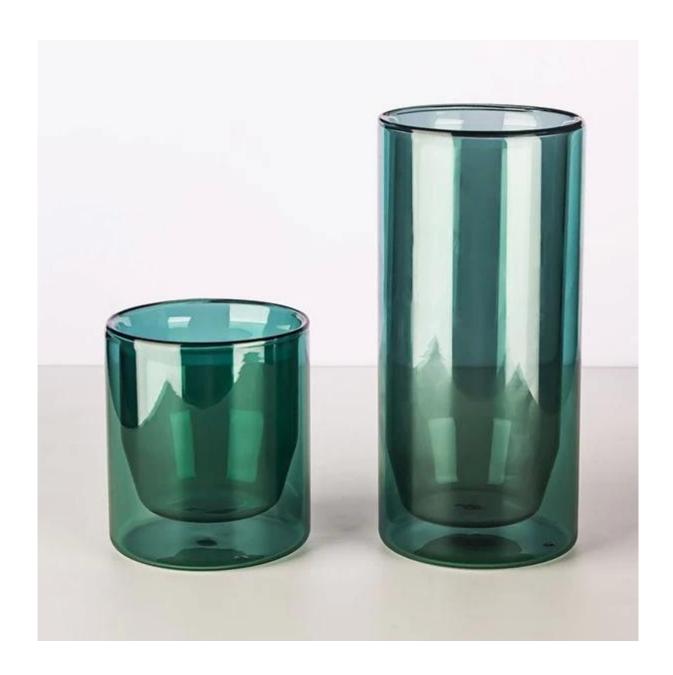

## Custom Premium Borosilicate Double Wall Glass Candle Holder Teal, Grey, Amber

| Item Number | CPWGP059<br>Color Teal<br>D80xH90mm, 230ml[150 g  |
|-------------|---------------------------------------------------|
| Item Number | CPWGP060<br>Color Grey<br>D80xH90mm, 230ml□150 g  |
| Item Number | CPWGP061<br>Color Amber<br>D80xH90mm, 230ml[150 g |

| Item Number         | CPWGP062<br>Color Teal<br>D80xH170mm, 500ml□278 g           |
|---------------------|-------------------------------------------------------------|
| Item Number         | CPWGP063<br>Color Grey<br>D80xH170mm, 500ml□278 g           |
| Item Number         | CPWGP064<br>Color Amber<br>D80xH170mm, 500ml□278 g          |
| Sample leadtime     | 5days for existing mold, 15days for new mold                |
| MOQ                 | 500pcs per design                                           |
| Production leadtime | 45days after order confirmed                                |
| Payment terms       | 30% deposit in advance, 70% based on copy of bill of lading |