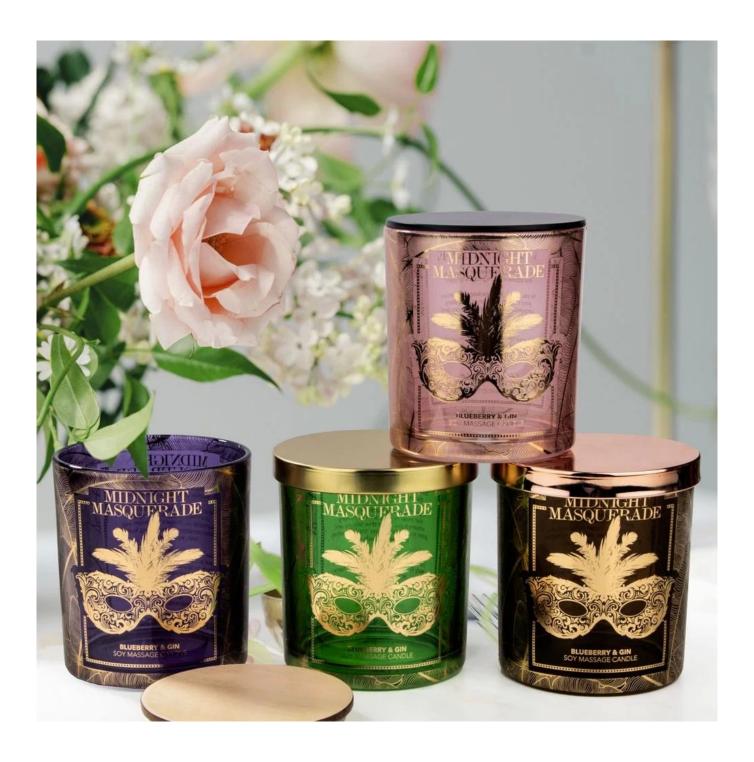

#### Product details

These items are premium glass with hot stamping decal printing, the shiny gold decoration with exquisite details elevates your brand image then improve your sales volume, many brands are using this luxury gold decor on their fragranced candle holder glasses such as Nest Fragrance, Voluspa etc, some other brands, the hot stamping always used on logo area, full wrapping decal etc.

#### Features

- Color: Gold.
- Material: Sustainable printing
- Good-quality touchable printing texture.
- 3M616 tape test approval, FDA test approval.
- This hot stamping decal printing can be used on candle glass, diffuser bottle, perfume bottle, ceramic candle holder etc.

We can help to design the printing artworks like flowers and fruits if your scents are floral scents.

If you want something iconic and shiny, we can decorate the glass by electroplating colors, well, aura iridescent plating is the new trending on the candle glass too.