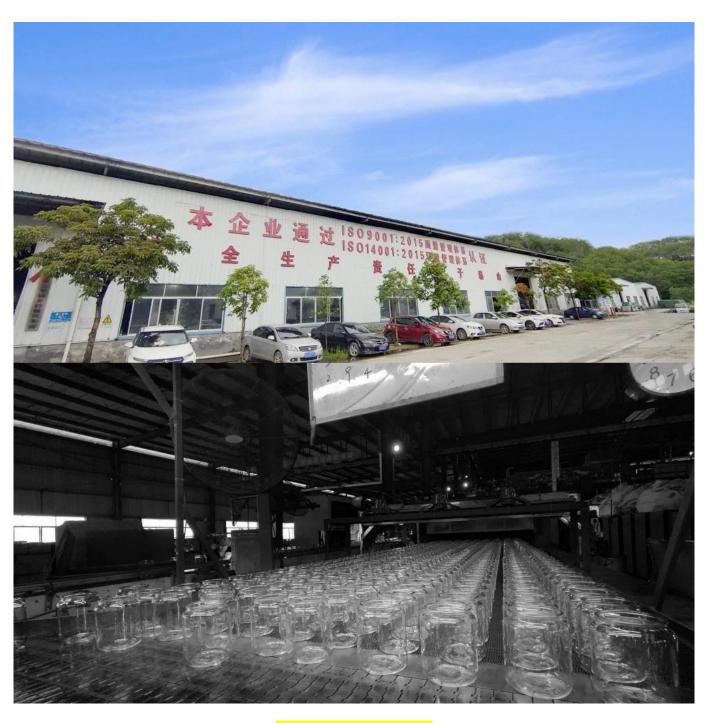

**Cupwind Decal Printing Production Line** 

**Cupwind Factory Photo** 

Cupwind office photo

**Packaging of Luxury Hot Stamping Candle Holder Glass** 

We will find out suitable packaging method according to different size products, for this hot stamping decal printing candle glass, we will pack it in a carton box with paper dividers like in 48 pcs/72 pcs.