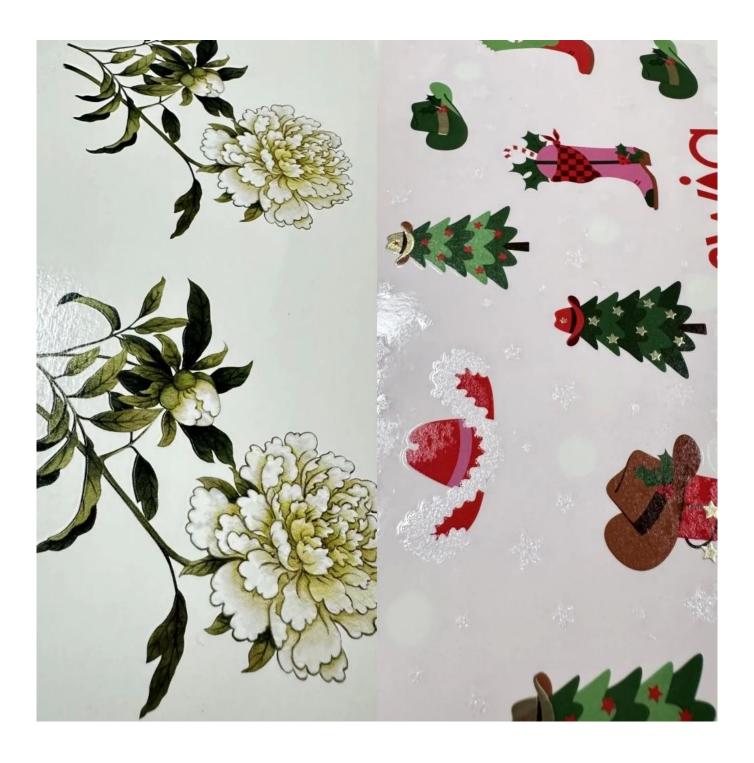

#### Product details

These items are premium glass with hot stamping decal printing, the shiny gold decoration with exquisite details elevates your brand image then improve your sales volume, many brands are using this luxury gold decor on their fragranced candle holder glasses such as Nest Fragrance, Voluspa etc, some other brands, the hot stamping always used on logo area, full wrapping decal etc.

#### Features

- Color: Gold.
- Material: Sustainable printing
- Good-quality touchable printing texture.
- 3M616 tape test approval, FDA test approval.
- This hot stamping decal printing can be used on candle glass, diffuser bottle, perfume bottle, ceramic candle holder etc.

We can help to design the printing artworks like flowers and fruits if your scents are floral scents.

If you want something iconic and shiny, we can decorate the glass by electroplating colors, well, aura iridescent plating is the new trending on the candle glass too.