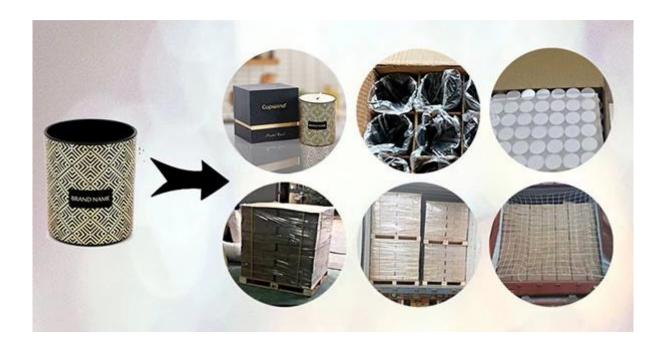

**Cupwind Decal Printing Production Line** 

**Cupwind Factory Photo** 

Cupwind office photo

**Packaging of Luxury Hot Stamping Candle Holder Glass** 

We will find out suitable packaging method according to different size products, for this hot stamping decal printing candle glass, we will pack it in a carton box with paper dividers like in 48 pcs/72 pcs.

Loading with wooden pallet which is safer and more efficient, in the end, we will have a cotton net at the door openning place to stop it from falling.