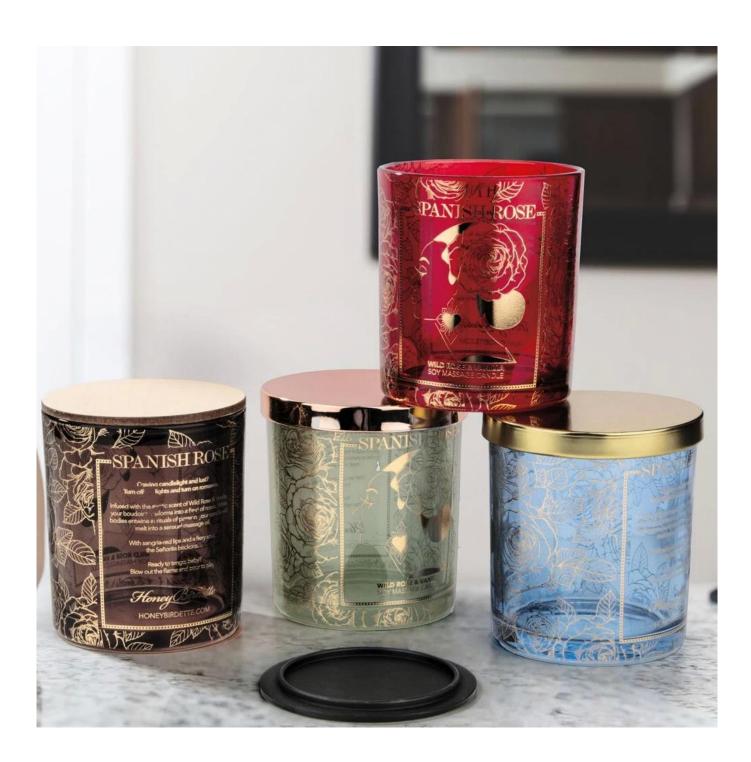

#### Product details

These items are premium glass with hot stamping decal printing, the shiny gold decoration with exquisite details elevates your brand image then improve your sales volume, many brands are using this luxury gold decor on their fragranced candle holder glasses such as Nest Fragrance, Voluspa etc, some other brands, the hot stamping always used on logo area, full wrapping decal etc.

#### Features

- Color: Gold.
- Material: Sustainable printing
- Good-quality touchable printing texture.
- 3M616 tape test approval, FDA test approval.
- This hot stamping decal printing can be used on candle glass, diffuser bottle, perfume bottle, ceramic candle holder etc.

If you want to keep your brand image stands out from thousands of other brands, then we have many ways to help you.

For instance, we can spray different colors on the interior or exterior of the candle glass to show the scents of your fragrance.