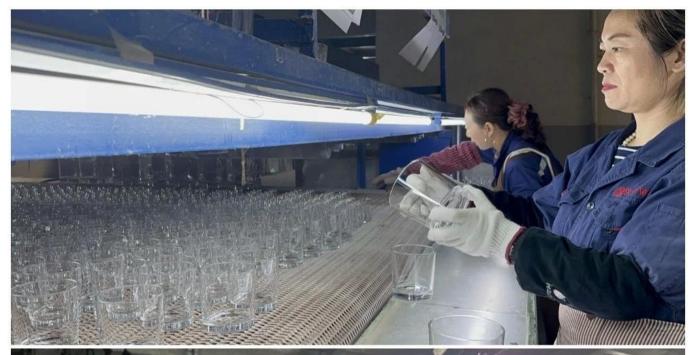

#### Q7: How does Cupwind secure the quality?

A7: In order to keep the mass production in consistent quality, Cupwind QC person check the glass piece by piece start from clear glass to decorated glass. In this way, it reduces the defects maximumly, we have no quality accident by so far.