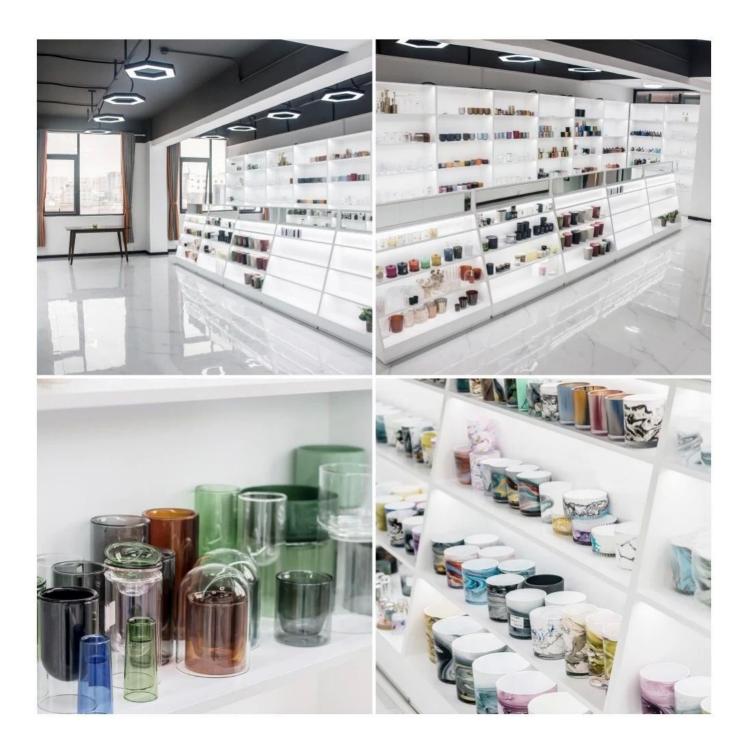

#### Product details

These items are premium glass with hot stamping decal printing, the shiny gold decoration with exquisite details elevates your brand image then improve your sales volume, many brands are using this luxury gold decor on their fragranced candle holder glasses such as Nest Fragrance, Voluspa etc, some other brands, the hot stamping always used on logo area, full wrapping decal etc.

#### Features

- Color: Gold.
- Material: Sustainable printing
- Good-quality touchable printing texture.
- 3M616 tape test approval, FDA test approval.
- This hot stamping decal printing can be used on candle glass, diffuser bottle, perfume bottle, ceramic candle holder etc.