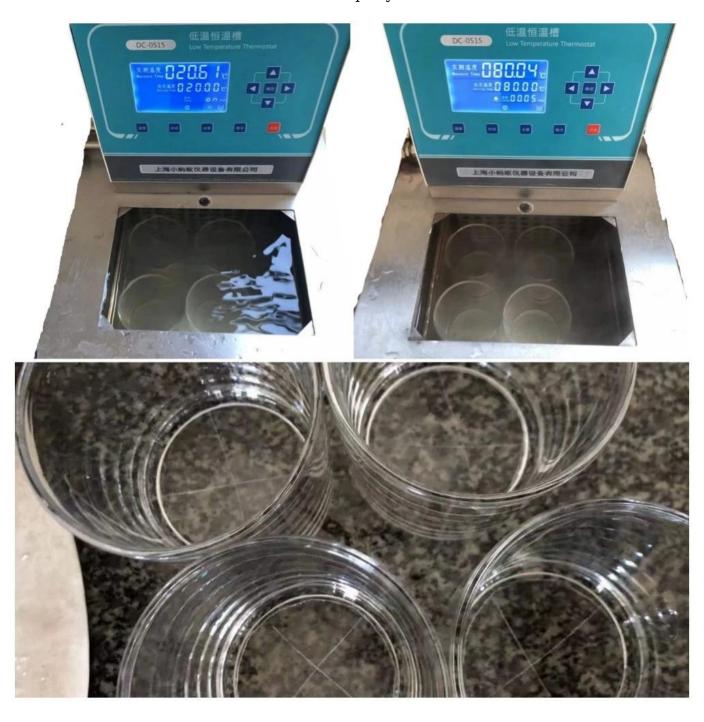

# **About Testing Method**

As a candle holder glass, ASTM test is neccesary for small or big orders. Cupwind focuses on candle holder glass safety seriously, we have the same testing equipments compared with third party lab.