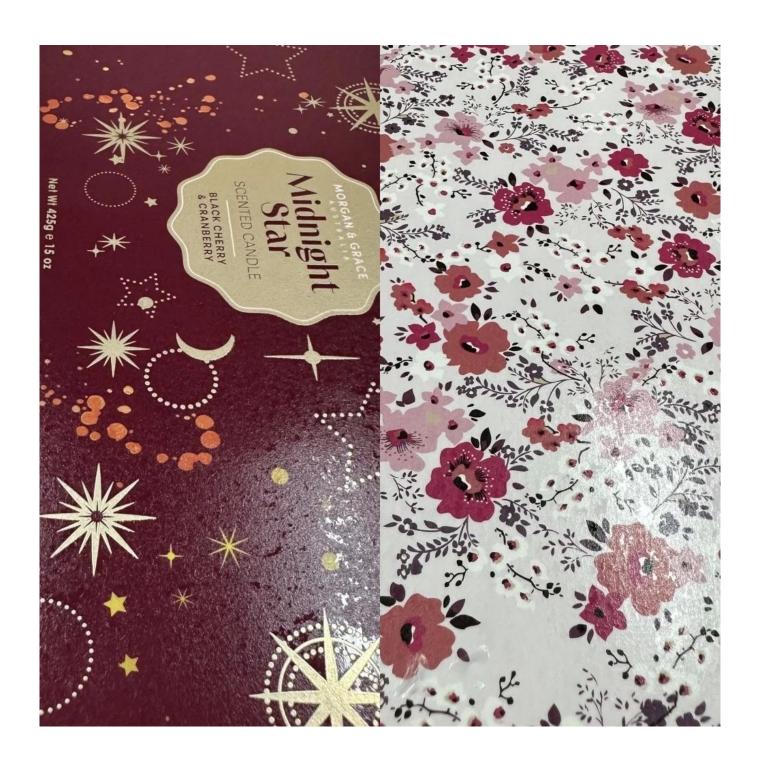

#### Product details

These items are premium glass with hot stamping decal printing, the shiny gold decoration with exquisite details elevates your brand image then improve your sales volume, many brands are using this luxury gold decor on their fragranced candle holder glasses such as Nest Fragrance, Voluspa etc, some other brands, the hot stamping always used on logo area, full wrapping decal etc.

We can help to design the printing artworks like flowers and fruits if your scents are floral scents.

If you want something iconic and shiny, we can decorate the glass by electroplating colors, well, aura iridescent plating is the new trending on the candle glass too.