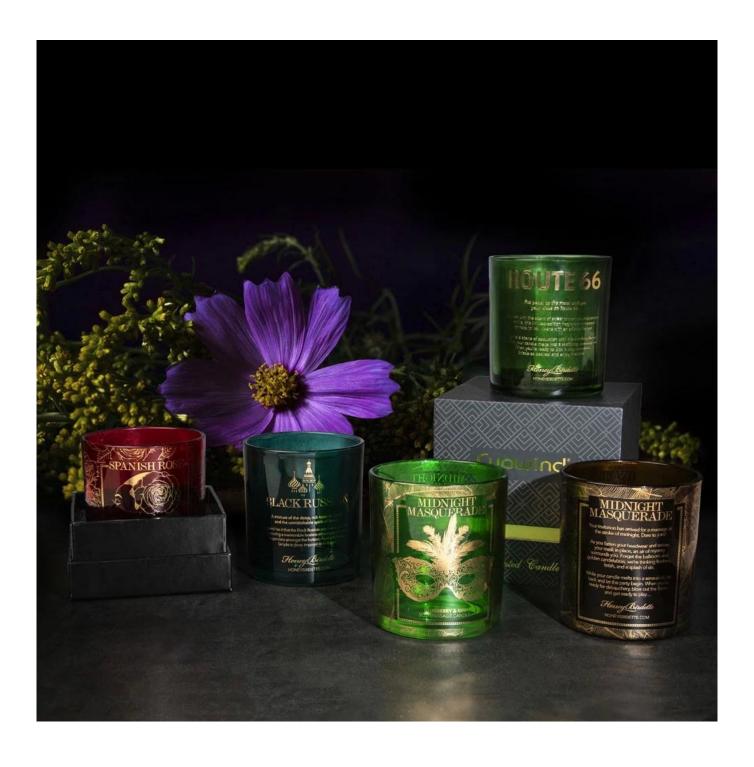

#### Product details

These items are premium glass with hot stamping decal printing, the shiny gold decoration with exquisite details elevates your brand image then improve your sales volume, many brands are using this luxury gold decor on their fragranced candle holder glasses such as Nest Fragrance, Voluspa etc, some other brands, the hot stamping always used on logo area, full wrapping decal etc.

#### Features

- Color: Gold.
- Material: Sustainable printing
- Good-quality touchable printing texture.
- 3M616 tape test approval, FDA test approval.
- This hot stamping decal printing can be used on candle glass, diffuser bottle, perfume bottle, ceramic candle holder etc.