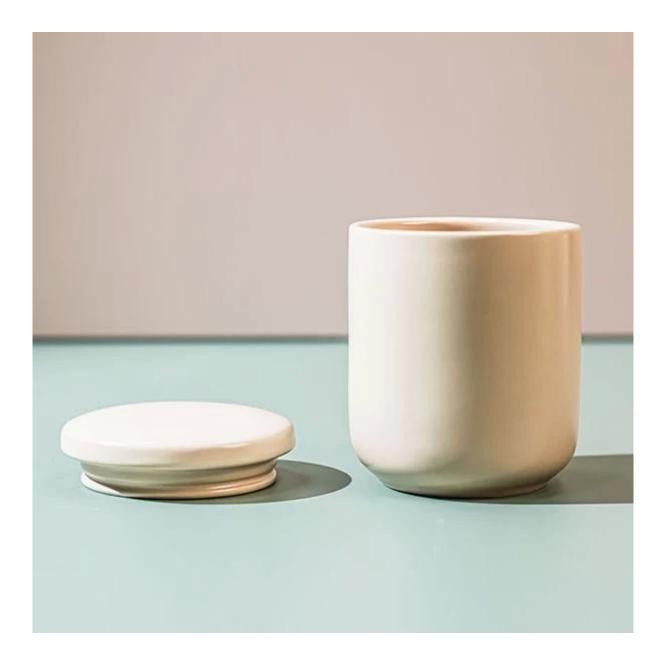

## Custom Coconut Milk Mango Ceramic Candles Holder With Lid

These gorgeous glazed ceramic candle vessel are offered in two different sizes, and with matched ceramic lid to protect from dust. These vessels are elegant and sturdy, and are sure to elevate any space.

Cupwind is the reliable <u>China ceramic candle holder with lid supplier</u> for years and accepted by many

famous brands.

The soft milk color vessel is very suitable for coconut milk mango mixed candles. The perfect 16oz filling size is perfect-for-gifting favorite. The soft color with nice looking is popular among candle makers and indie brand.