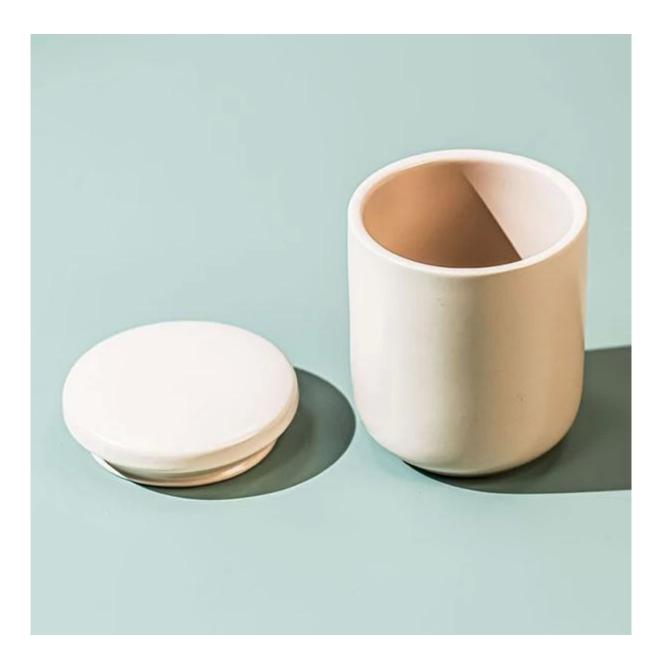

## Custom Coconut Milk Mango Ceramic Candles Holder With Lid

These gorgeous glazed ceramic candle vessel are offered in two different sizes, and with matched ceramic lid to protect from dust. These vessels are elegant and sturdy, and are sure to elevate any space.

Cupwind is the reliable <u>China ceramic candle holder with lid supplier</u> for years and accepted by many

famous brands.

The soft milk color vessel is very suitable for coconut milk mango mixed candles. The perfect 16oz filling size is perfect-for-gifting favorite. The soft color with nice looking is popular among candle makers and indie brand.