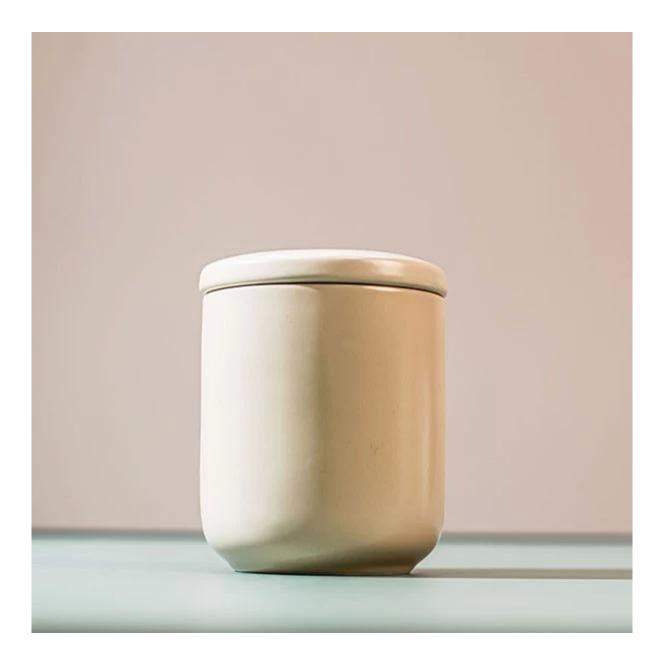

## Custom Coconut Milk Mango Ceramic Candles Holder With Lid

These gorgeous glazed ceramic candle vessel are offered in two different sizes, and with matched ceramic lid to protect from dust. These vessels are elegant and sturdy, and are sure to elevate any space.

Cupwind is the reliable <u>China ceramic candle holder with lid supplier</u> for years and accepted by many

famous brands.

The soft milk color vessel is very suitable for coconut milk mango mixed candles. The perfect 16oz filling size is perfect-for-gifting favorite. The soft color with nice looking is popular among candle makers and indie brand.