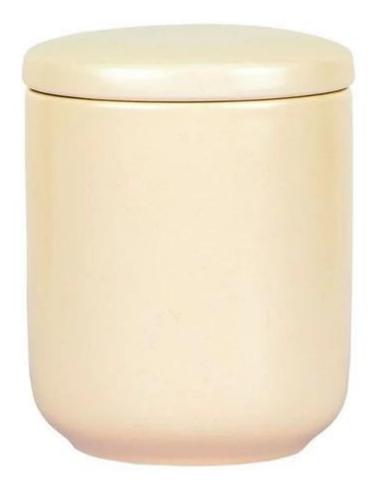

## Custom Coconut Milk Mango Ceramic Candles Holder With Lid

These gorgeous glazed ceramic candle vessel are offered in two different sizes, and with matched ceramic lid to protect from dust. These vessels are elegant and sturdy, and are sure to elevate any space.

Cupwind is the reliable <u>China ceramic candle holder with lid supplier</u> for years and accepted by many

famous brands.

The soft milk color vessel is very suitable for coconut milk mango mixed candles. The perfect 16oz filling size is perfect-for-gifting favorite. The soft color with nice looking is popular among candle makers and indie brand.