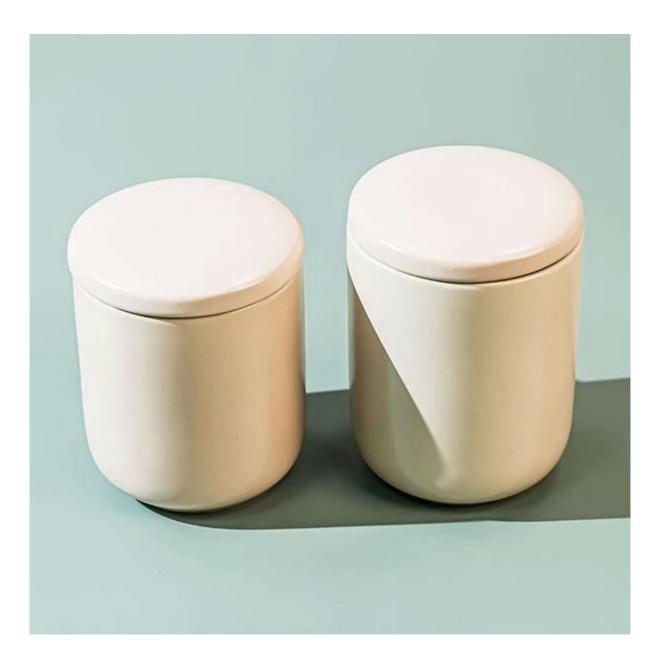

## Custom Coconut Milk Mango Ceramic Candles Holder With Lid

These gorgeous glazed ceramic candle vessel are offered in two different sizes, and with matched ceramic lid to protect from dust. These vessels are elegant and sturdy, and are sure to elevate any space.

Cupwind is the reliable <u>China ceramic candle holder with lid supplier</u> for years and accepted by many

famous brands.

The soft milk color vessel is very suitable for coconut milk mango mixed candles. The perfect 16oz filling size is perfect-for-gifting favorite. The soft color with nice looking is popular among candle makers and indie brand.