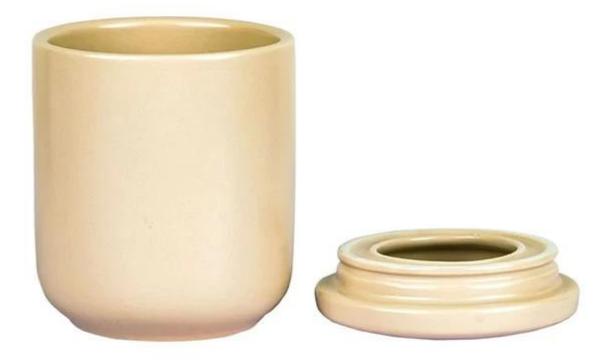

## Custom Coconut Milk Mango Ceramic Candles Holder With Lid

These gorgeous glazed ceramic candle vessel are offered in two different sizes, and with matched ceramic lid to protect from dust. These vessels are elegant and sturdy, and are sure to elevate any space.

Cupwind is the reliable <u>China ceramic candle holder with lid supplier</u> for years and accepted by many

famous brands.

The soft milk color vessel is very suitable for coconut milk mango mixed candles. The perfect 16oz filling size is perfect-for-gifting favorite. The soft color with nice looking is popular among candle makers and indie brand.