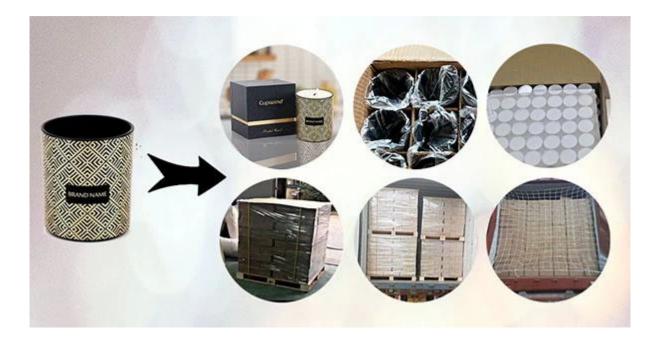

## **Packaging for Ceramic Candle Holders**

Cupwind takes care of each piece of ceramic candle holders with heart.

Each candle holder is wraped by opp plastic bag, 24pcs/48pcs/72pcs/144pcs inserted into a carton box with egg dividers.

loading with wooden pallet which is safer and more efficient, in the end, we will have a cotton net at the door openning place to stop it from falling.