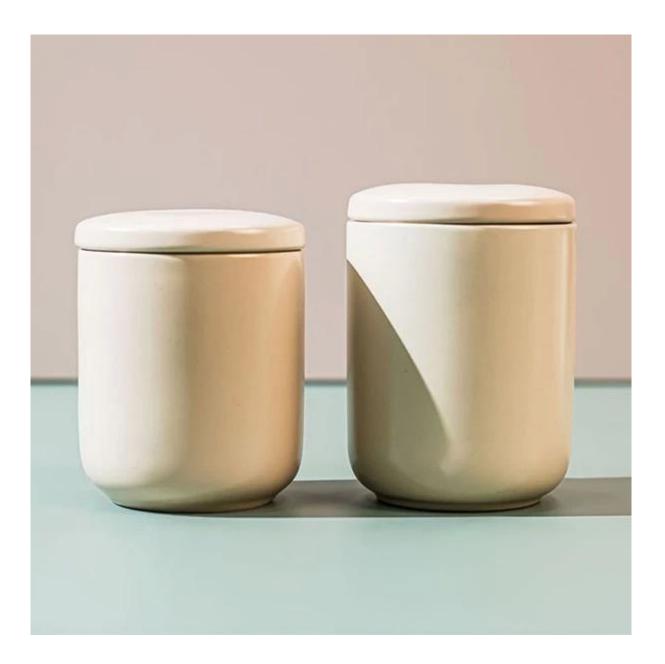

## Custom Coconut Milk Mango Ceramic Candles Holder With Lid

These gorgeous glazed ceramic candle vessel are offered in two different sizes, and with matched ceramic lid to protect from dust. These vessels are elegant and sturdy, and are sure to elevate any space.

Cupwind is the reliable <u>China ceramic candle holder with lid supplier</u> for years and accepted by many

famous brands.

The soft milk color vessel is very suitable for coconut milk mango mixed candles. The perfect 16oz filling size is perfect-for-gifting favorite. The soft color with nice looking is popular among candle makers and indie brand.