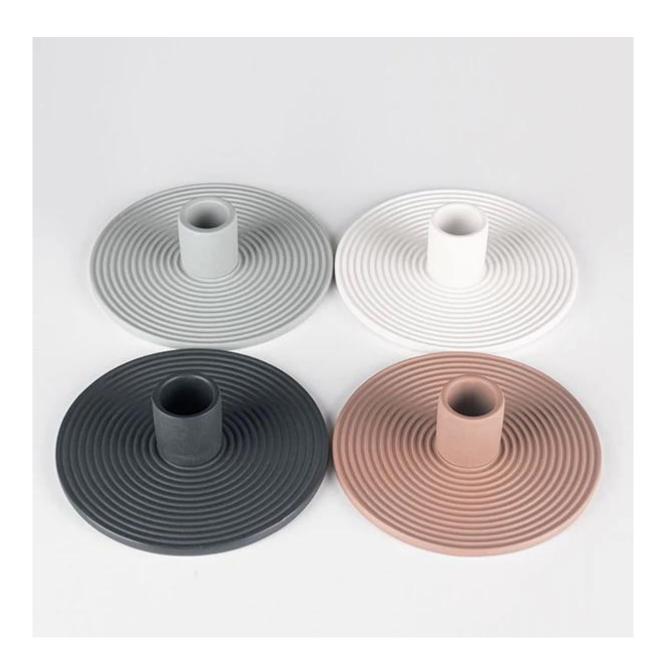

## **Creative Handcraft Ceramic Candlestick White Matte**

Minimalist handcrafted ceramic candlestick holder with a simple grooved spiral design and wide base. These circular taper candle holders can stand alone or work beautifully in a pair. Perfect for bookshelves, dinner tables, or more elaborate wedding/party table displays.

Cupwind is the reliable China ceramic candlestick supplier for years and accepted by many famous

brands.

The <u>Ceramic candle holder</u> has a 20mm candlestick opening, it come with more than 10 different colors.

Made of colored clay, which makes this product more elegant and quality.

The ceramic product is handcraft, it is a good option for a new brand or a new product for your production line, because we have stocks for them, order quantity is very flexiable.