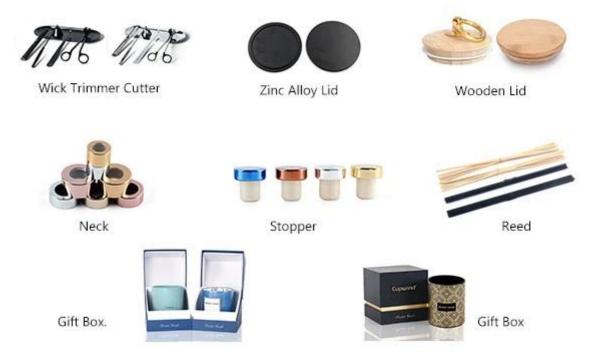

## **Accessories that related to Ceramic Candle Holders**

With requests of our customers, Cupwind also offers accessories such as gift box for scented candles, wick tool set like wick trimmer, cutter, snuffer, lids in wood and metal like stainless steel and zinc alloy.