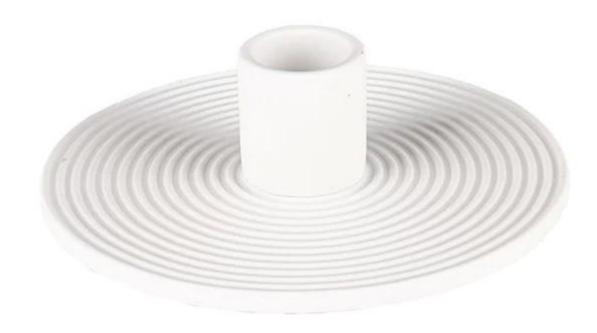

## **Creative Handcraft Ceramic Candlestick White Matte**

Minimalist handcrafted ceramic candlestick holder with a simple grooved spiral design and wide base. These circular taper candle holders can stand alone or work beautifully in a pair. Perfect for bookshelves, dinner tables, or more elaborate wedding/party table displays.

Cupwind is the reliable China ceramic candlestick supplier for years and accepted by many famous

brands.

The <u>Ceramic candle holder</u> has a 20mm candlestick opening, it come with more than 10 different colors.