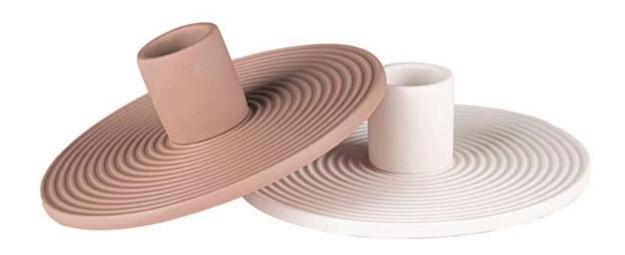

Cupwind is the reliable China ceramic candlestick supplier for years and accepted by many famous

brands.

The <u>Ceramic candle holder</u> has a 20mm candlestick opening, it come with more than 10 different colors.

Made of colored clay, which makes this product more elegant and quality.

The ceramic product is handcraft, it is a good option for a new brand or a new product for your production line, because we have stocks for them, order quantity is very flexiable.