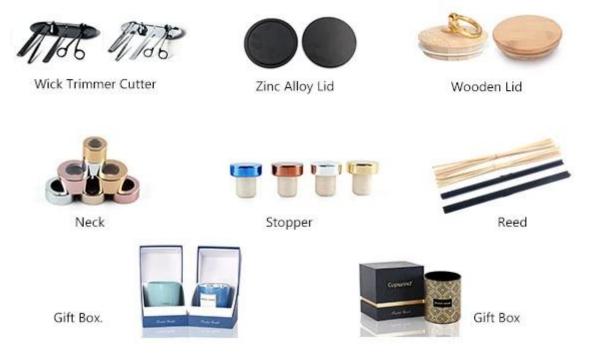

### **Accessories that related to Candle Holders**

With requests of our customers, Cupwind also offers accessories such as gift box for scented candles, wick tool set like wick trimmer, cutter, snuffer, lids in wood and metal like stainless steel and zinc alloy.