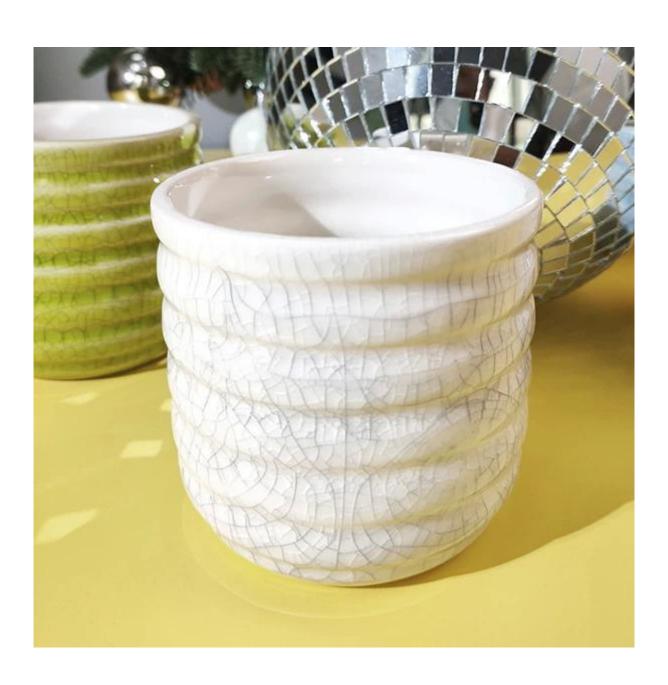

Cupwind is the reliable  $\underline{\operatorname{ceramic}}$  candle holder supplier

This crazing candle holder is made of ceramics, it is glazed with crazing material but not leaking inside of the jar.

The MOQ is 3000pcs and any customize colors or sizes are available.

We also produce porcelain jar and dolomite jar for scented candles.

Cupwind is offering ceramic candle holder OEM and ODM for years.

We have helped with many cusotmers to expand their product-lines with positive feedbacks.