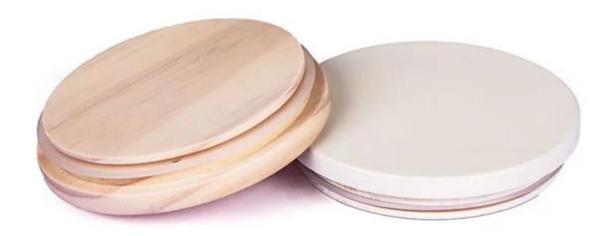

### **Accessories that related to Candle Holders**

With requests of our customers, Cupwind also offers accessories such as gift box for scented candles, wick tool set like wick trimmer, cutter, snuffer, lids in wood and metal like stainless steel and zinc alloy.