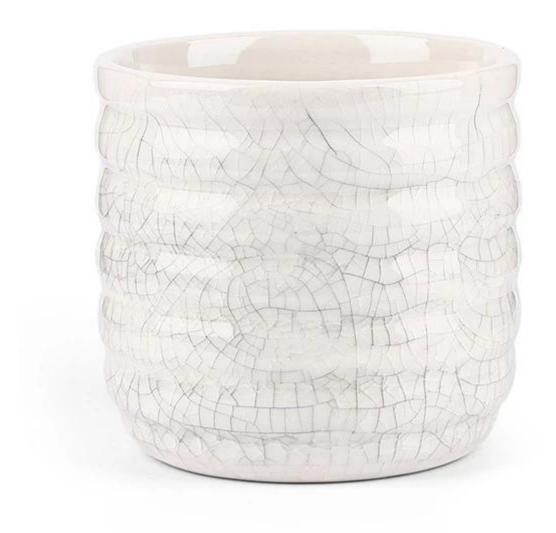

# **Crazing Ceramic Candle Holder 14oz Milky White**

Cupwind is the reliable  $\underline{\operatorname{ceramic}}$  candle holder supplier

This crazing candle holder is made of ceramics, it is glazed with crazing material but not leaking inside of the jar.