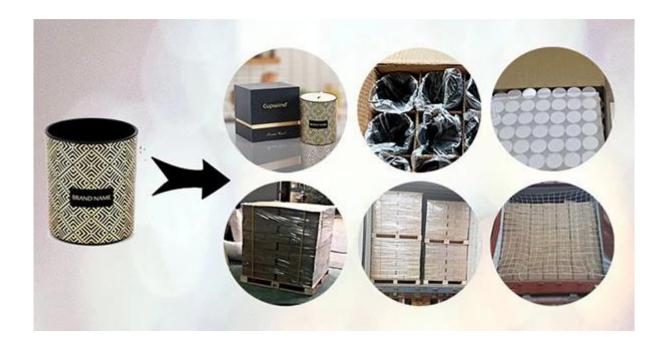

### **Packaging of Candle Holders**

Cupwind takes care of each piece of candle holders with heart.

Each candle holder is wraped by opp plastic bag, 24pcs/48pcs/72pcs/144pcs inserted into a carton box with egg dividers.

loading with wooden pallet which is safer and more efficient, in the end, we will have a cotton net at the door openning place to stop it from falling.