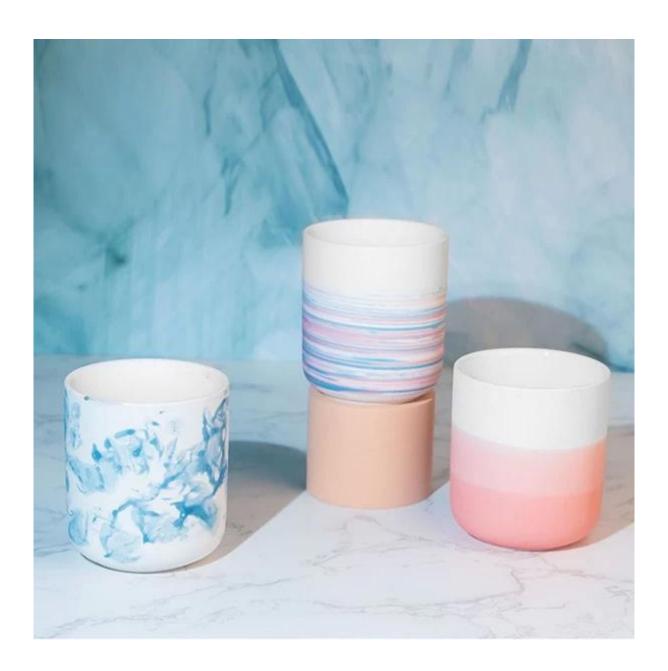

## **Colorful Nordic Empty Ceramic Candle Vessel Handcraft**

These gorgeous nordic ceramic candle vessel are come with many different colors and sizes, custom colors and brand is available for option. This swirl pattern in multi color is loved by women, very perfect gift package for them. These vessels are elegant and sturdy, and are sure to elevate any space.

Cupwind is the reliable <u>China handcraft ceramic candle vessel supplier</u> for years and accepted by many famous brands.

Minimalist handcrafted porcelain candle container matte finish with smoothly touch. The perfect 10oz filling size is perfect-for-gifting favorite. High-end product is always control strictly with every processing step. Our matte ceramic candle jar will polish with sand for last step to make sure the surface has a comfortable touching.