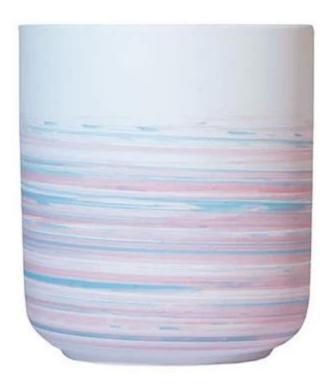

## **Colorful Nordic Empty Ceramic Candle Vessel Handcraft**

These gorgeous nordic ceramic candle vessel are come with many different colors and sizes, custom colors and brand is available for option. This swirl pattern in multi color is loved by women, very perfect gift package for them. These vessels are elegant and sturdy, and are sure to elevate any space.

Cupwind is the reliable <u>China handcraft ceramic candle vessel supplier</u> for years and accepted by many famous brands.

Minimalist handcrafted porcelain candle container matte finish with smoothly touch. The perfect 10oz filling size is perfect-for-gifting favorite. High-end product is always control strictly with every processing step. Our matte ceramic candle jar will polish with sand for last step to make sure the surface has a comfortable touching.