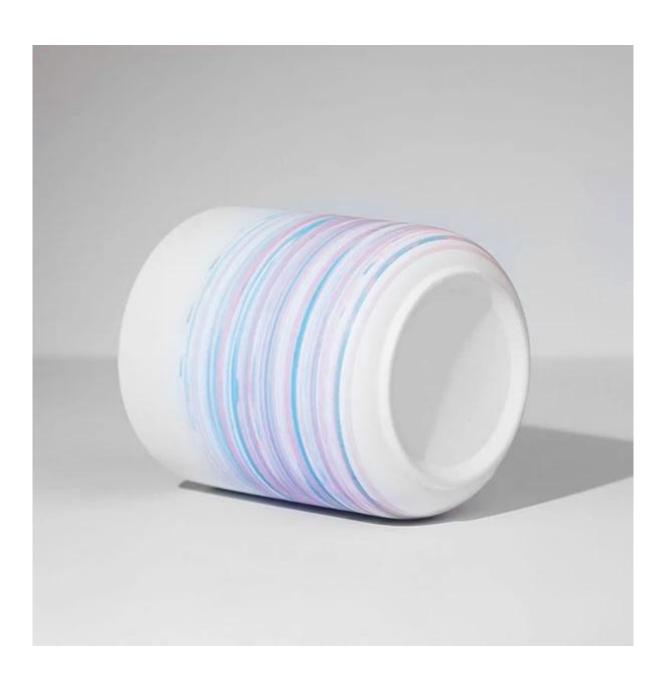

## **Colorful Nordic Empty Ceramic Candle Vessel Handcraft**

These gorgeous nordic ceramic candle vessel are come with many different colors and sizes, custom colors and brand is available for option. This swirl pattern in multi color is loved by women, very perfect gift package for them. These vessels are elegant and sturdy, and are sure to elevate any space.

Cupwind is the reliable <u>China handcraft ceramic candle vessel supplier</u> for years and accepted by many famous brands.

Minimalist handcrafted porcelain candle container matte finish with smoothly touch. The perfect 10oz filling size is perfect-for-gifting favorite. High-end product is always control strictly with every processing step. Our matte ceramic candle jar will polish with sand for last step to make sure the surface has a comfortable touching.