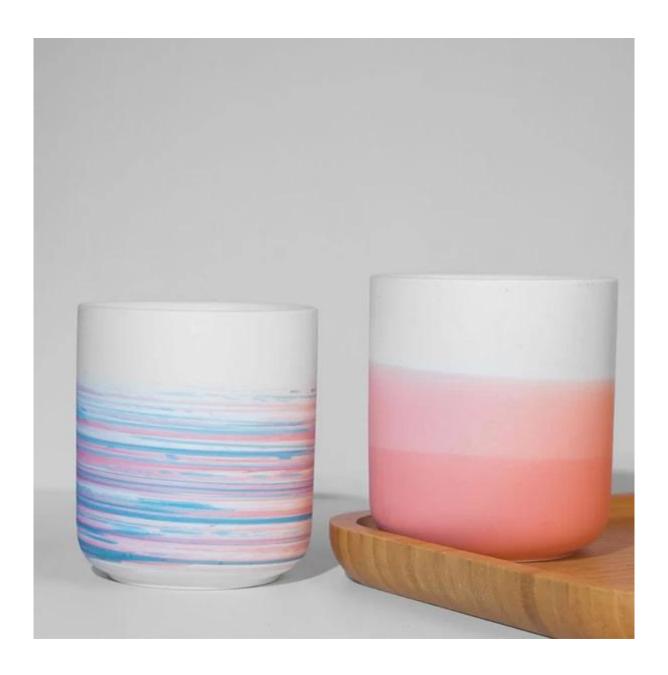

## **Colorful Nordic Empty Ceramic Candle Vessel Handcraft**

These gorgeous nordic ceramic candle vessel are come with many different colors and sizes, custom colors and brand is available for option. This swirl pattern in multi color is loved by women, very perfect gift package for them. These vessels are elegant and sturdy, and are sure to elevate any space.

Cupwind is the reliable <u>China handcraft ceramic candle vessel supplier</u> for years and accepted by many famous brands.

Minimalist handcrafted porcelain candle container matte finish with smoothly touch. The perfect 10oz filling size is perfect-for-gifting favorite. High-end product is always control strictly with every processing step. Our matte ceramic candle jar will polish with sand for last step to make sure the surface has a comfortable touching.