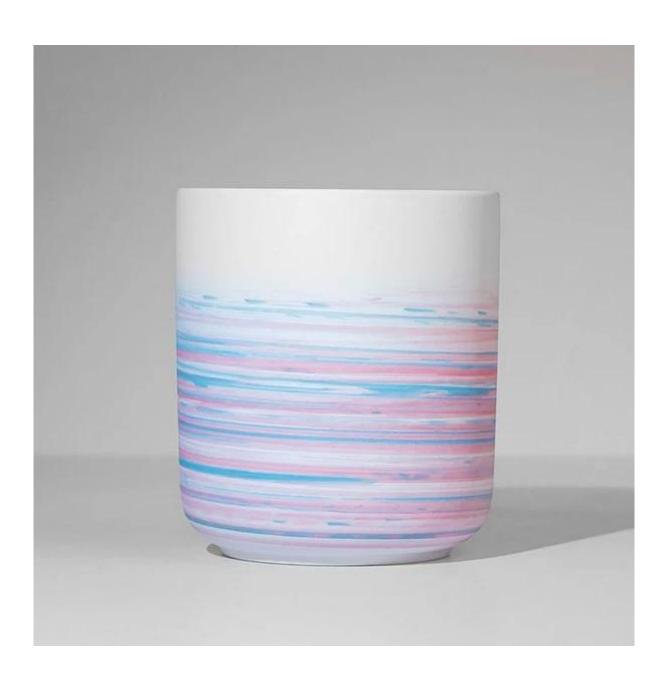

## **Colorful Nordic Empty Ceramic Candle Vessel Handcraft**

These gorgeous nordic ceramic candle vessel are come with many different colors and sizes, custom colors and brand is available for option. This swirl pattern in multi color is loved by women, very perfect gift package for them. These vessels are elegant and sturdy, and are sure to elevate any space.

Cupwind is the reliable <u>China handcraft ceramic candle vessel supplier</u> for years and accepted by many famous brands.

Minimalist handcrafted porcelain candle container matte finish with smoothly touch. The perfect 10oz filling size is perfect-for-gifting favorite. High-end product is always control strictly with every processing step. Our matte ceramic candle jar will polish with sand for last step to make sure the surface has a comfortable touching.