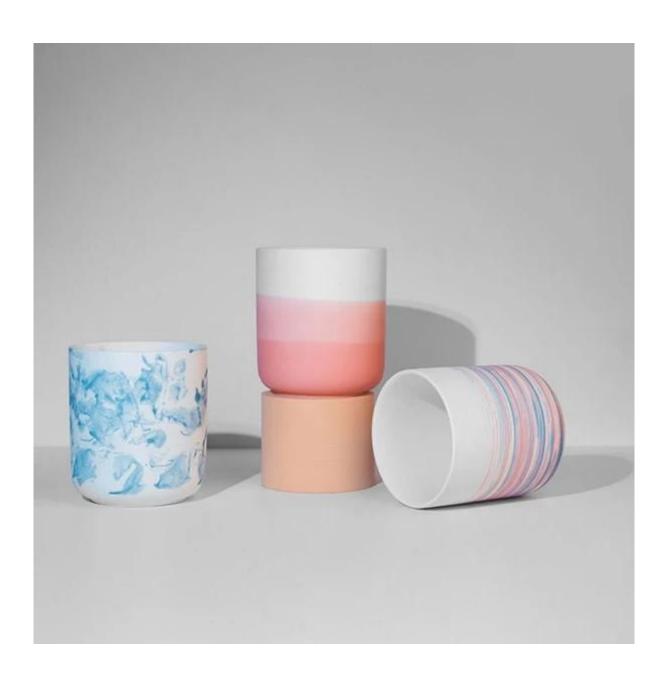

## **Colorful Nordic Empty Ceramic Candle Vessel Handcraft**

These gorgeous nordic ceramic candle vessel are come with many different colors and sizes, custom colors and brand is available for option. This swirl pattern in multi color is loved by women, very perfect gift package for them. These vessels are elegant and sturdy, and are sure to elevate any space.

Cupwind is the reliable <u>China handcraft ceramic candle vessel supplier</u> for years and accepted by many famous brands.

Minimalist handcrafted porcelain candle container matte finish with smoothly touch. The perfect 10oz filling size is perfect-for-gifting favorite. High-end product is always control strictly with every processing step. Our matte ceramic candle jar will polish with sand for last step to make sure the surface has a comfortable touching.