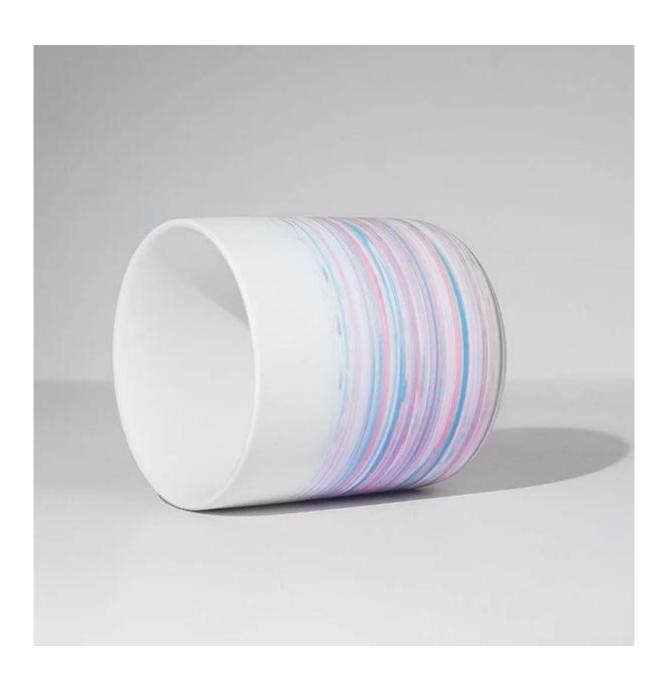

## **Colorful Nordic Empty Ceramic Candle Vessel Handcraft**

These gorgeous nordic ceramic candle vessel are come with many different colors and sizes, custom colors and brand is available for option. This swirl pattern in multi color is loved by women, very perfect gift package for them. These vessels are elegant and sturdy, and are sure to elevate any space.

Cupwind is the reliable <u>China handcraft ceramic candle vessel supplier</u> for years and accepted by many famous brands.

Minimalist handcrafted porcelain candle container matte finish with smoothly touch. The perfect 10oz filling size is perfect-for-gifting favorite. High-end product is always control strictly with every processing step. Our matte ceramic candle jar will polish with sand for last step to make sure the surface has a comfortable touching.