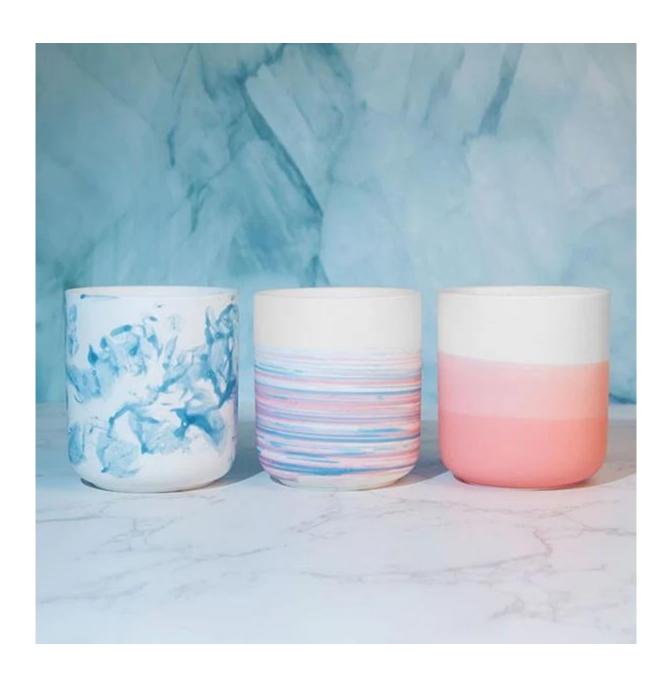

## **Colorful Nordic Empty Ceramic Candle Vessel Handcraft**

These gorgeous nordic ceramic candle vessel are come with many different colors and sizes, custom colors and brand is available for option. This swirl pattern in multi color is loved by women, very perfect gift package for them. These vessels are elegant and sturdy, and are sure to elevate any space.

Cupwind is the reliable <u>China handcraft ceramic candle vessel supplier</u> for years and accepted by many famous brands.

Minimalist handcrafted porcelain candle container matte finish with smoothly touch. The perfect 10oz filling size is perfect-for-gifting favorite. High-end product is always control strictly with every processing step. Our matte ceramic candle jar will polish with sand for last step to make sure the surface has a comfortable touching.