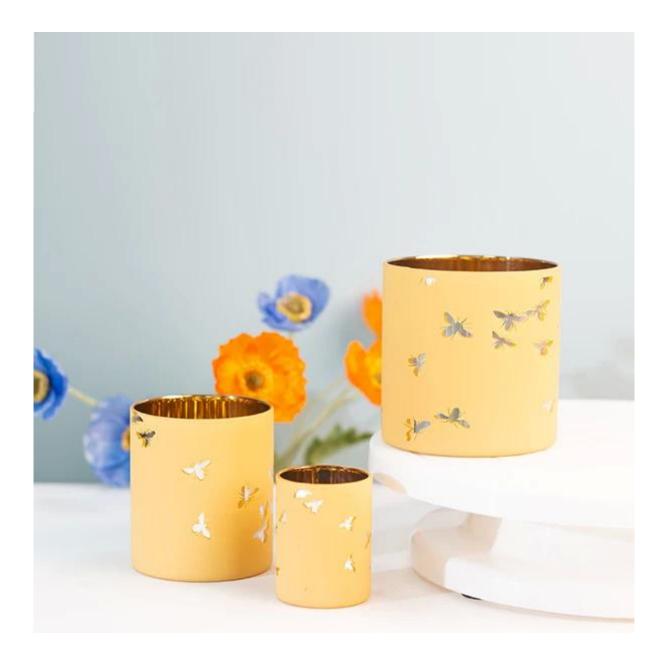

20+ stable glass factories supporting.

Worldwide famous brands making such as Armani Zara etc.

Cupwind is the reliable borosilicate candle holder supplier.

This 8oz classic candle jar is made of borosilicate glass, the bee patterns is laser engraving on paintings, not on the internal electroplatiny layer.

Any customize patterns are available.

The vessel is handmade with perfect size and perfomance, MOQ is as small as 1000pcs.

This unique borosilicate glass is not only used as candle holders, it is also can be used as storage jar for candy, coffee, jewely, foods like pepper etc.