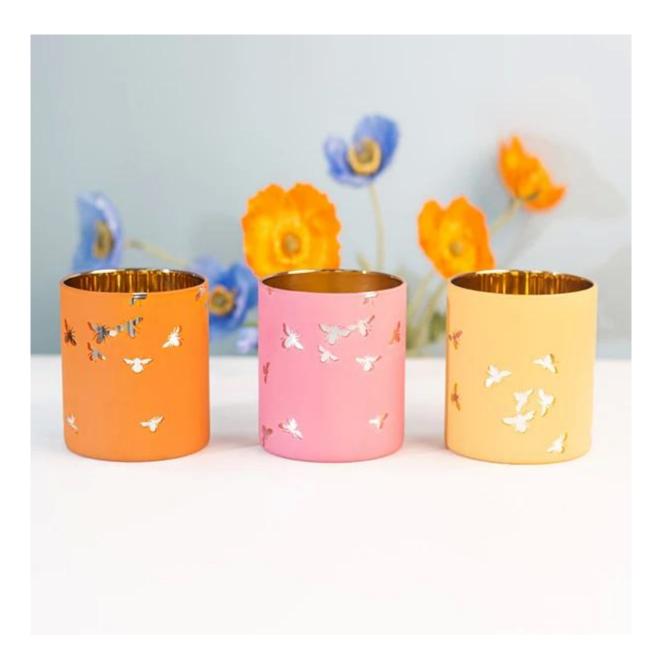

20+ stable glass factories supporting.

Worldwide famous brands making such as Armani Zara etc.

Cupwind is the reliable borosilicate candle holder supplier.

This 8oz classic candle jar is made of borosilicate glass, the bee patterns is laser engraving on paintings, not on the internal electroplatiny layer.

Any customize patterns are available.

The vessel is handmade with perfect size and perfomance, MOQ is as small as 1000pcs.

This unique borosilicate glass is not only used as candle holders, it is also can be used as storage jar for candy, coffee, jewely, foods like pepper etc.