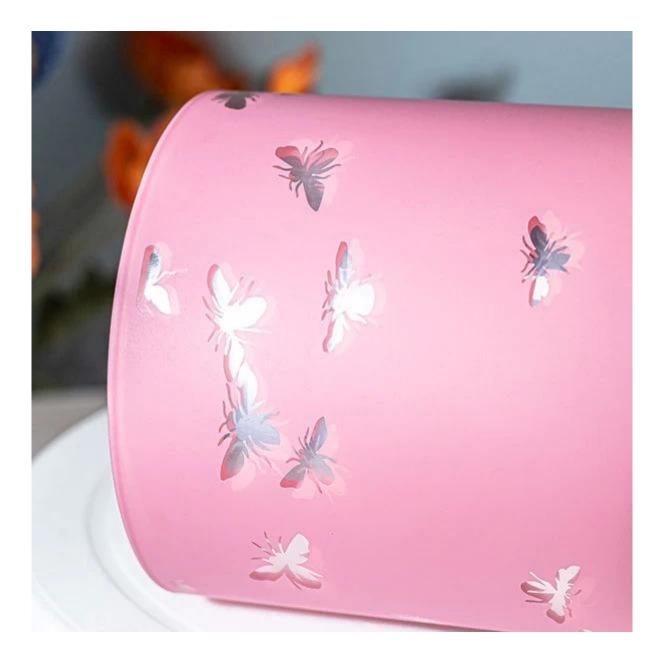

20+ stable glass factories supporting.

Worldwide famous brands making such as Armani Zara etc.

Cupwind is the reliable borosilicate candle holder supplier.

This 8oz classic candle jar is made of borosilicate glass, the bee patterns is laser engraving on paintings, not on the internal electroplatiny layer.

Any customize patterns are available.

The vessel is handmade with perfect size and perfomance, MOQ is as small as 1000pcs.

This unique borosilicate glass is not only used as candle holders, it is also can be used as storage jar for candy, coffee, jewely, foods like pepper etc.