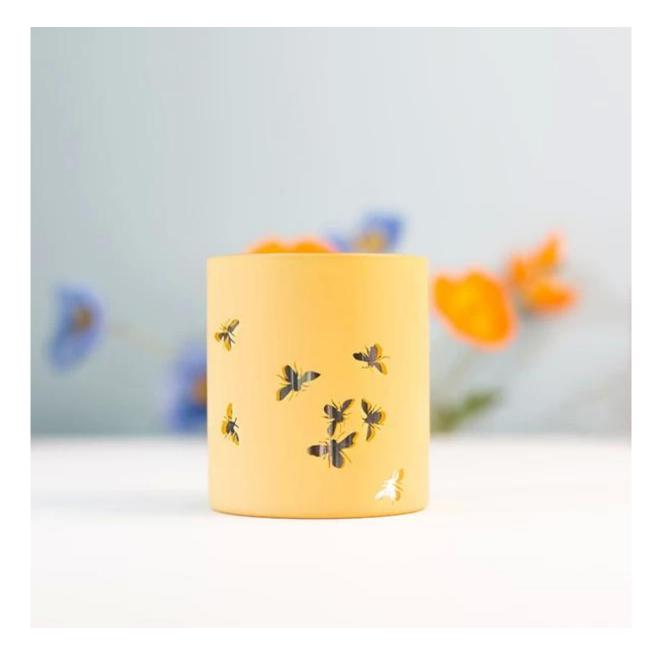

20+ stable glass factories supporting.

Worldwide famous brands making such as Armani Zara etc.

Cupwind is the reliable borosilicate candle holder supplier.

This 8oz classic candle jar is made of borosilicate glass, the bee patterns is laser engraving on paintings, not on the internal electroplatiny layer.

Any customize patterns are available.

The vessel is handmade with perfect size and perfomance, MOQ is as small as 1000pcs.

This unique borosilicate glass is not only used as candle holders, it is also can be used as storage jar for candy, coffee, jewely, foods like pepper etc.