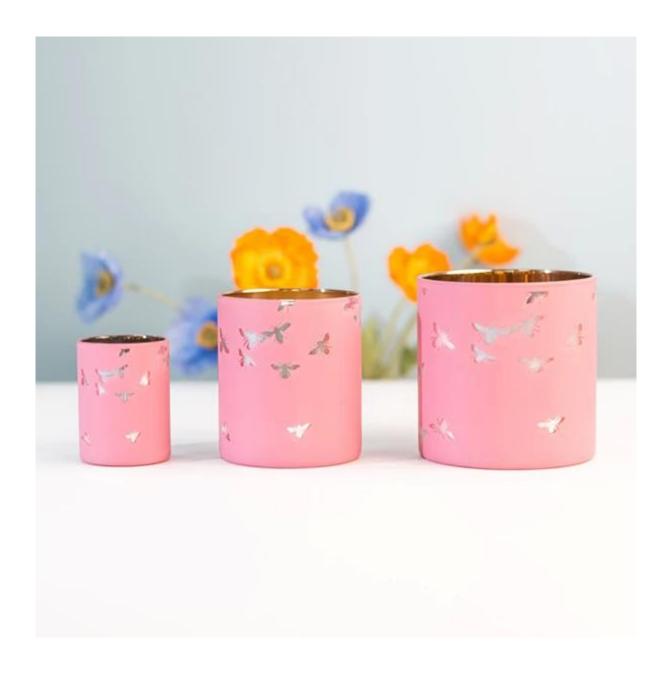

## Classic 8oz Candle Holder Borosiliate Glass Laser Engraving Pink

**Our Strength** 

10000 square meters decorating workshop.

20 kinds of different decorating machines.

20 years experience in the decorating area.

20+ stable glass factories supporting.

Worldwide famous brands making such as Armani Zara etc.

Cupwind is the reliable borosilicate candle holder supplier.

This 8oz classic candle holder is made of borosilicate glass, the bee patterns is laser engraving on paintings, not on the internal electroplatiny layer.

Any customize patterns are available.

The vessel is handmade with perfect size and perfomance, MOQ is as small as 1000pcs.

This unique borosilicate glass is not only used as candle holders, it is also can be used as storage jar for candy, coffee, jewely, foods like pepper etc.