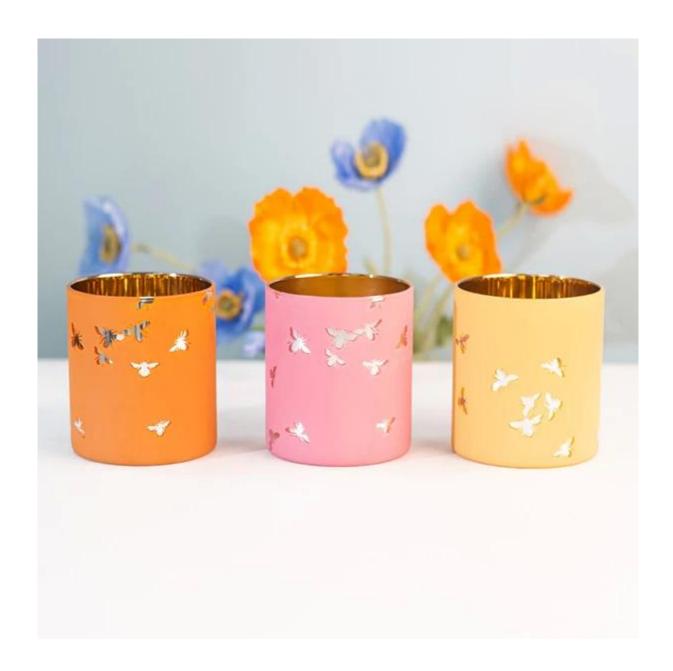

## Classic 8oz Candle Holder Borosiliate Glass Laser Engraving Pink

**Our Strength** 

10000 square meters decorating workshop.

20 kinds of different decorating machines.

20 years experience in the decorating area.

20+ stable glass factories supporting.

Worldwide famous brands making such as Armani Zara etc.

Cupwind is the reliable borosilicate candle holder supplier.

This 8oz classic candle holder is made of borosilicate glass, the bee patterns is laser engraving on paintings, not on the internal electroplatiny layer.

Any customize patterns are available.

The vessel is handmade with perfect size and perfomance, MOQ is as small as 1000pcs.

This unique borosilicate glass is not only used as candle holders, it is also can be used as storage jar for candy, coffee, jewely, foods like pepper etc.