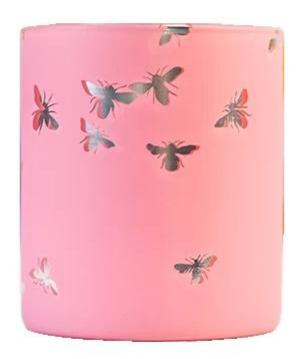

## Classic 8oz Candle Holder Borosiliate Glass Laser Engraving Pink

**Our Strength** 

10000 square meters decorating workshop.

20 kinds of different decorating machines.

20 years experience in the decorating area.

20+ stable glass factories supporting.

Worldwide famous brands making such as Armani Zara etc.

Cupwind is the reliable borosilicate candle holder supplier.

This 8oz classic candle holder is made of borosilicate glass, the bee patterns is laser engraving on paintings, not on the internal electroplatiny layer.