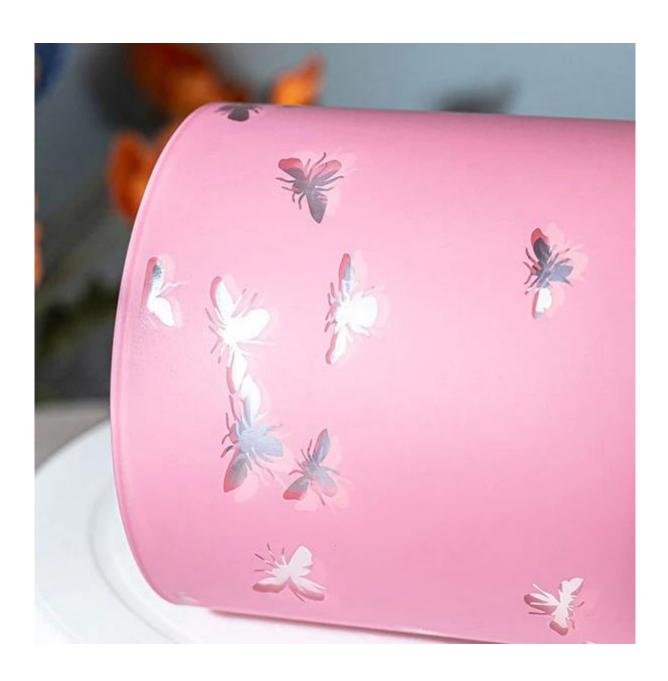

## Classic 8oz Candle Holder Borosiliate Glass Laser Engraving Pink

**Our Strength** 

10000 square meters decorating workshop.

20 kinds of different decorating machines.

20 years experience in the decorating area.

20+ stable glass factories supporting.

Worldwide famous brands making such as Armani Zara etc.

Cupwind is the reliable borosilicate candle holder supplier.

This 8oz classic candle holder is made of borosilicate glass, the bee patterns is laser engraving on paintings, not on the internal electroplatiny layer.

Any customize patterns are available.

The vessel is handmade with perfect size and perfomance, MOQ is as small as 1000pcs.

This unique borosilicate glass is not only used as candle holders, it is also can be used as storage jar for candy, coffee, jewely, foods like pepper etc.