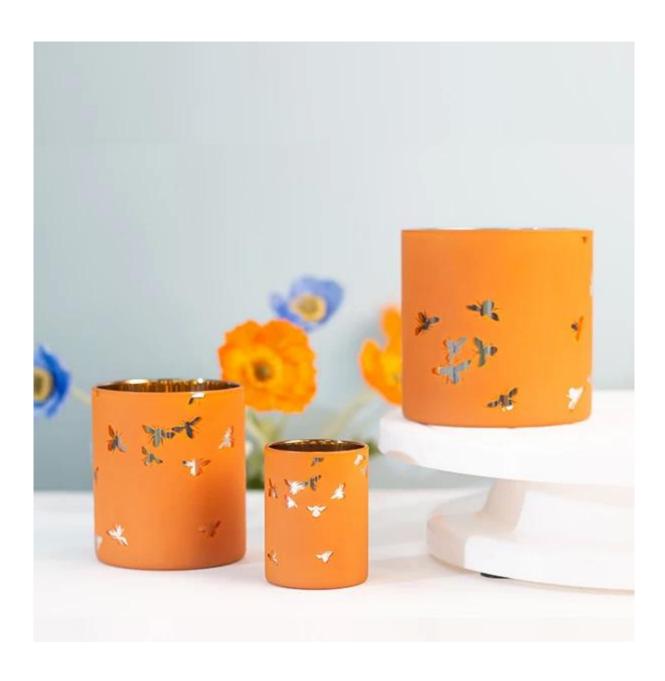

Any customize patterns are available.

The vessel is handmade with perfect size and perfomance, MOQ is as small as 1000pcs.

This unique borosilicate glass is not only used as candle holders, it is also can be used as storage jar for candy, coffee, jewely, foods like pepper etc.

A sealed lid is always a good option when used as storage jar.

Cupwind is offering glass candle holder OEM and ODM for years.

We have helped with many cusotmers to expand their product-lines with positive feedbacks.