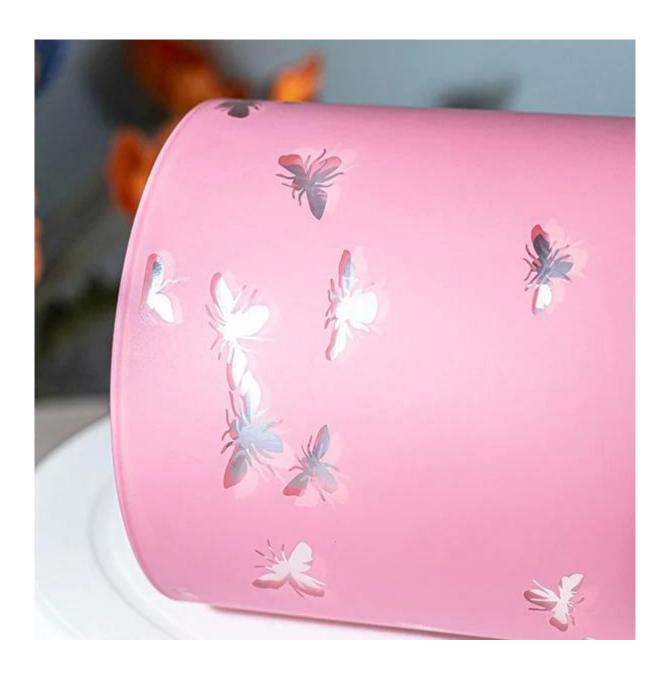

20+ stable glass factories supporting.

Worldwide famous brands making such as Armani Zara etc.

Cupwind is the reliable borosilicate candle holder supplier.

This 8oz classic candle holder is made of borosilicate glass, the bee patterns is laser engraving on paintings, not on the internal electroplatiny layer.