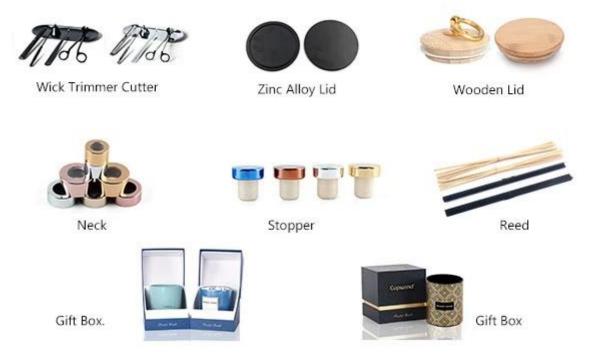

## **Accessories that related to Candle Holders**

With requests of our customers, Cupwind also offers accessories such as gift box for scented candles, wick tool set like wick trimmer, cutter, snuffer, lids in wood and metal like stainless steel and zinc alloy.