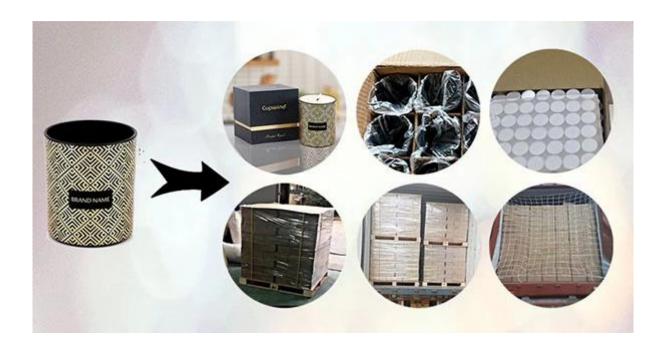

## **Packaging of Candle Holders**

Cupwind takes care of each piece of candle holders with heart.

Each candle holder is wraped by opp plastic bag, 24pcs/48pcs/72pcs/144pcs inserted into a carton box with egg dividers.

loading with wooden pallet which is safer and more efficient, in the end, we will have a cotton net at the door openning place to stop it from falling.