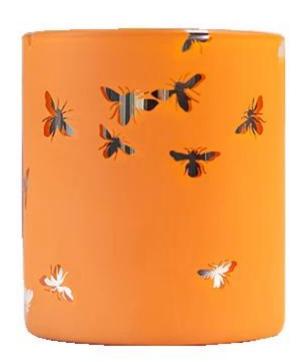

## Classic 8oz Candle Holder Borosiliate Glass Laser Engraving Orange

Our Strength

10000 square meters decorating workshop.

20 kinds of different decorating machines.

20 years experience in the decorating area.

20+ stable glass factories supporting.

Worldwide famous brands making such as Armani Zara etc.

Cupwind is the reliable borosilicate candle holder supplier.

This 8oz classic candle holder is made of borosilicate glass, the bee patterns is laser engraving on paintings, not on the internal electroplatiny layer.

Any customize patterns are available.

The vessel is handmade with perfect size and perfomance, MOQ is as small as 1000pcs.

This unique borosilicate glass is not only used as candle holders, it is also can be used as storage jar for candy, coffee, jewely, foods like pepper etc.