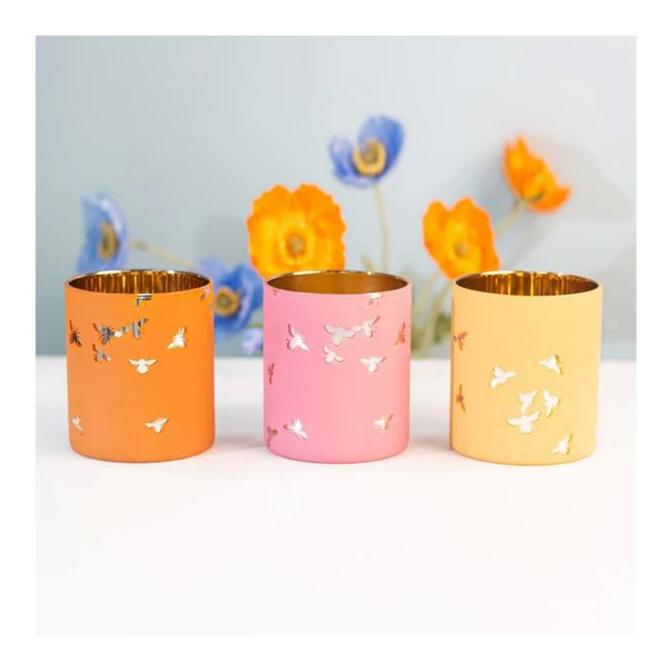

## Classic 8oz Candle Holder Borosiliate Glass Laser Engraving Orange

Our Strength

10000 square meters decorating workshop.

20 kinds of different decorating machines.

20 years experience in the decorating area.

20+ stable glass factories supporting.

Worldwide famous brands making such as Armani Zara etc.

Cupwind is the reliable borosilicate candle holder supplier.

This 8oz classic candle holder is made of borosilicate glass, the bee patterns is laser engraving on paintings, not on the internal electroplatiny layer.

Any customize patterns are available.

The vessel is handmade with perfect size and perfomance, MOQ is as small as 1000pcs.

This unique borosilicate glass is not only used as candle holders, it is also can be used as storage jar for candy, coffee, jewely, foods like pepper etc.