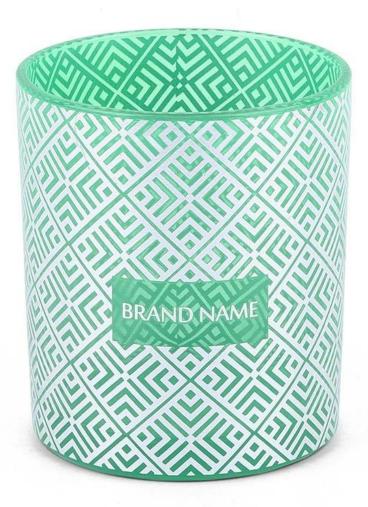

## **Summer Green Hotstamping Silver Classic Candle Holder 11oz**

This is a machine made soda lime glass for candle holder.

The decoration is hotstamping silver decal with sustainable green paint base.

The hotstamping silver decal is able to pass cross hatch tape test, so does the paint.

Both the decal and paint are environmentally sustainable that can pass FDA test and Cali 65 Pro test.

Cupwind is reliable <u>summer green candle glass manufacturer</u> in china for many years, we produce things for private labels, famous brands and world supermarket chains.