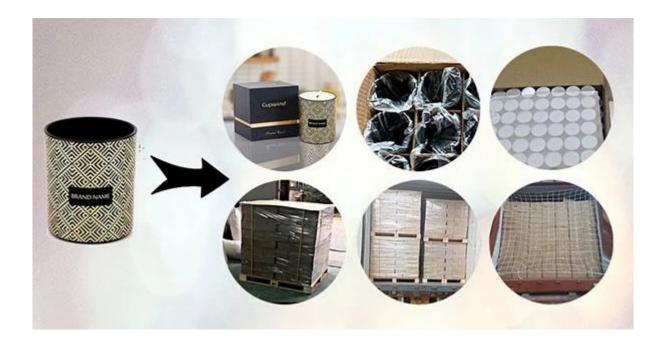

printing, silkscreen printing, engraving, etching etc combine multiple decorations on one vessel.

We have helped with many cusotmers to expand their product-lines with positive feedbacks.

Each glass decor is wraped by opp plastic bag, 24pcs/48pcs/72pcs/144pcs inserted into a carton box with egg dividers.

Loading with wooden pallet which is safer and more efficient, in the end, we will have a cotton net at the door openning place to stop it from falling.