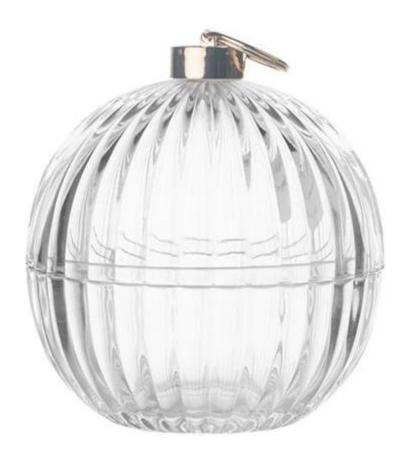

## **Christmas Tree Ornaments Glass Decor**

<u>Christmas tree decors</u> are essential part of christmas, this glass ornament is a vintage piece, it is sustainable to environment, it is more than a christmas tree decor, but also a good container for scented candle, candy, storage jar etc.