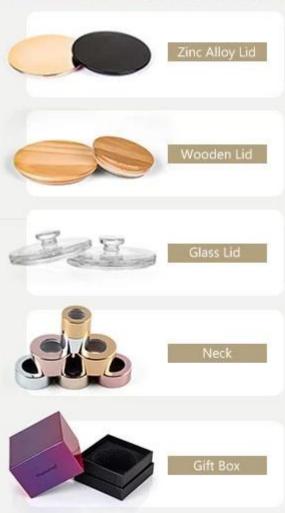

## **Accessories**

With requests of our customers, Cupwind also offers accessories such as gift box for scented candles, wick tool set like wick trimmer, cutter, snuffer, lids in wood and metal like stainless steel and zinc alloy.

## Accessories That Related

With requests of our customers, Cupwind also offers accessories such as gift box for scented candles, wick tool set like wick trimmer, cutter, snuffer, lids in wood and metal like stainless steel and zinc alloy.