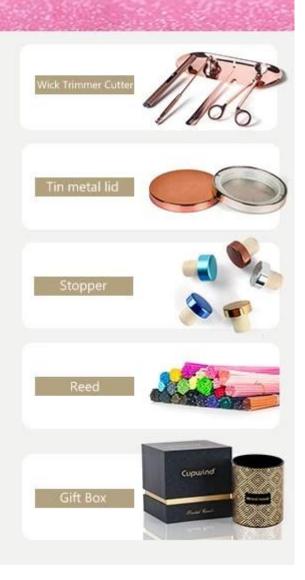

## **Accessories**

With requests of our customers, Cupwind also offers accessories such as gift box for scented candles, wick tool set like wick trimmer, cutter, snuffer, lids in wood and metal like stainless steel and zinc alloy.

## Accessories That Related

With requests of our customers, Cupwind also offers accessories such as gift box for scented candles, wick tool set like wick trimmer, cutter, snuffer, lids in wood and metal like stainless steel and zinc alloy.