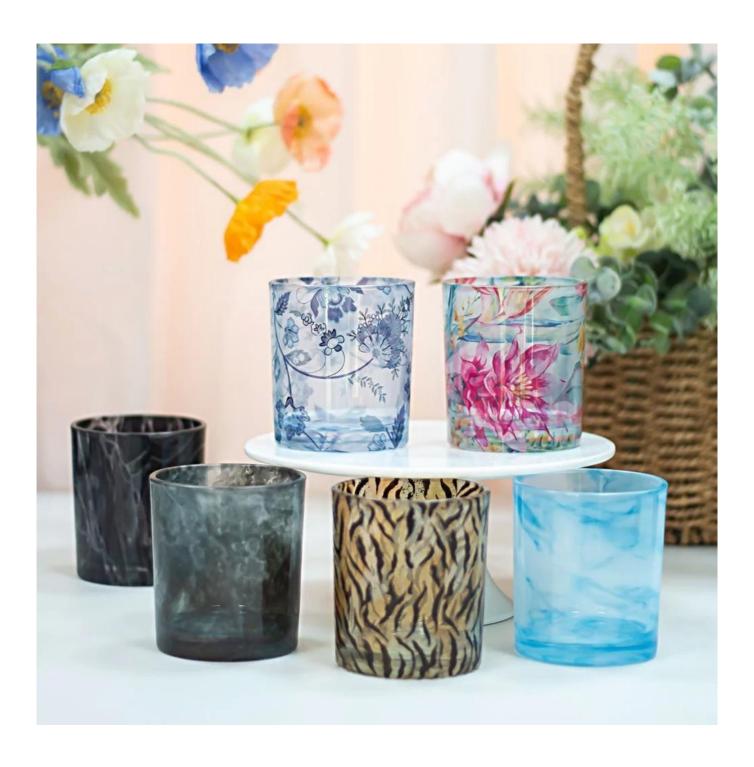

This classic 8 oz candle glass is frequently ordered by different brands, so we always have new orders coming up, meaning small MOQ like 10000pcs is workable for us.

Customized designs is accetaple and this is our strength after working with so many world famouse brands, good communicating and agressive solution making

will help you save a lot of time while in R&D.

Cupwind is really a good <u>leopard candle jar supplier china</u>.