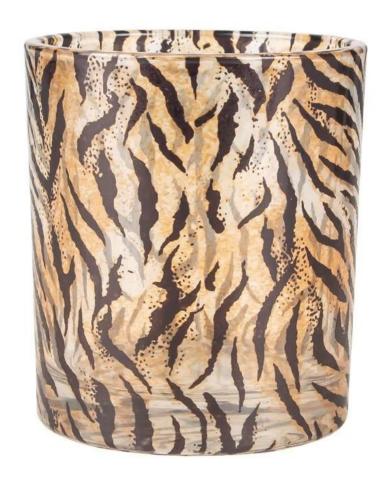

## Cheetah Decored Glass Candle Holder Classic 8oz Glass Factory

Indulged in this wild, gorgeous, luxury cheetah glass candle holder, brings you to the atmosphere of wild African savannah, which is the most fashionable decorated candle holder.

Machine pressed 8oz glass, it is the most popular size in candle business.

New technique Heat transfer printing which helps saving costs a lot than traditional decal printing.

Cupwind is your most reliable and professional <u>cheetah candle holder</u> <u>manufacture china</u>, we will help you on candle container solutions with our profession.