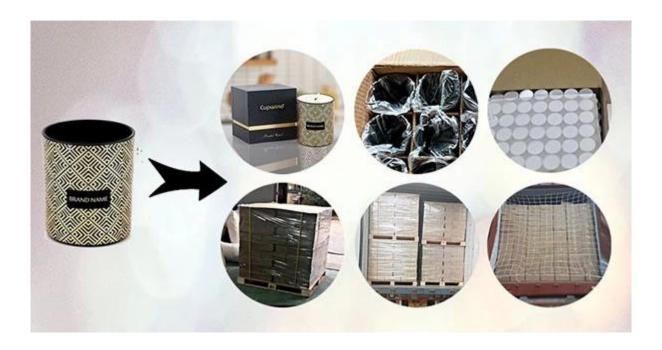

Cupwind takes care of each piece of candle holders with heart.

Each candle holder is wraped by opp plastic bag, 24pcs/48pcs/72pcs/144pcs inserted into a carton box with egg dividers.

loading with wooden pallet which is safer and more efficient, in the end, we will have a cotton net at the door openning place to stop it from falling.