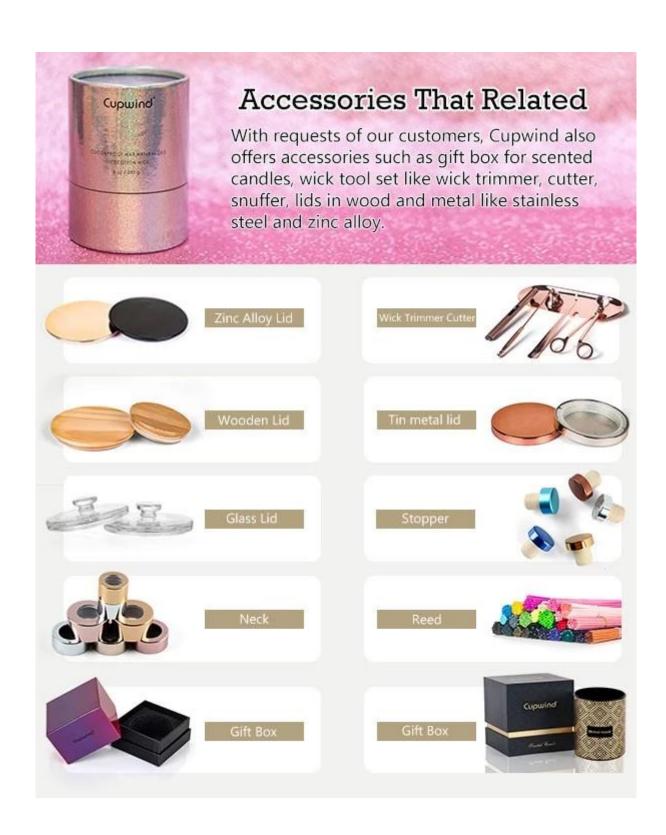

## **Accessories that related to Ceramic Candle Holders**

With requests of our customers, Cupwind also offers accessories such as gift box for scented candles, wick tool set like wick trimmer, cutter, snuffer, lids in wood and metal like stainless steel and zinc alloy.