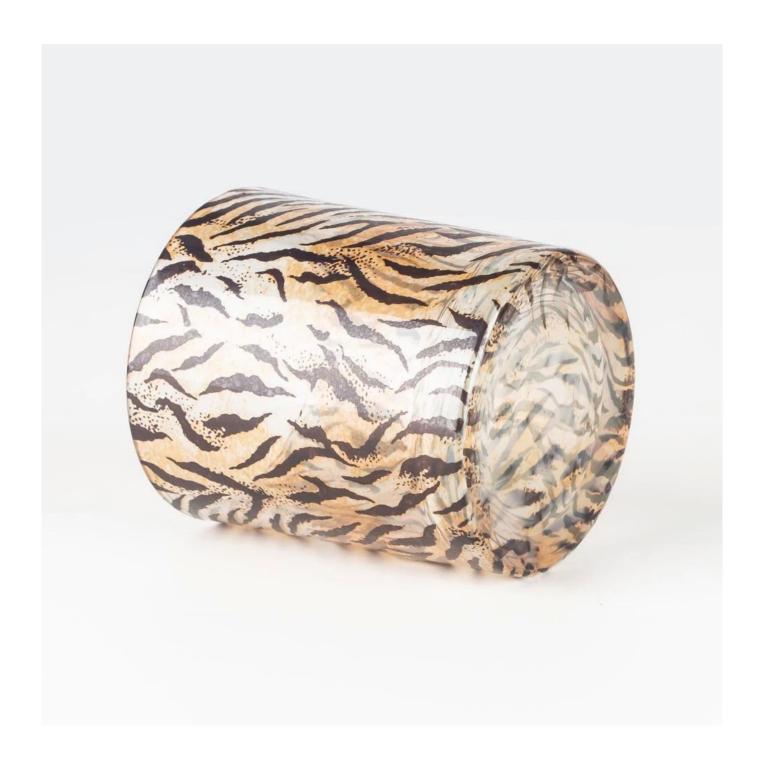

## Cheetah Decored Glass Candle Holder Classic 8oz Glass Factory

Indulged in this wild, gorgeous, luxury cheetah glass candle holder, brings you to the atmosphere of wild African savannah, which is the most fashionable decorated candle holder.

Machine pressed 8oz glass, it is the most popular size in candle business.

New technique Heat transfer printing which helps saving costs a lot than traditional decal printing.

Cupwind is your most reliable and professional <u>cheetah candle holder</u> <u>manufacture china</u>, we will help you on candle container solutions with our profession.