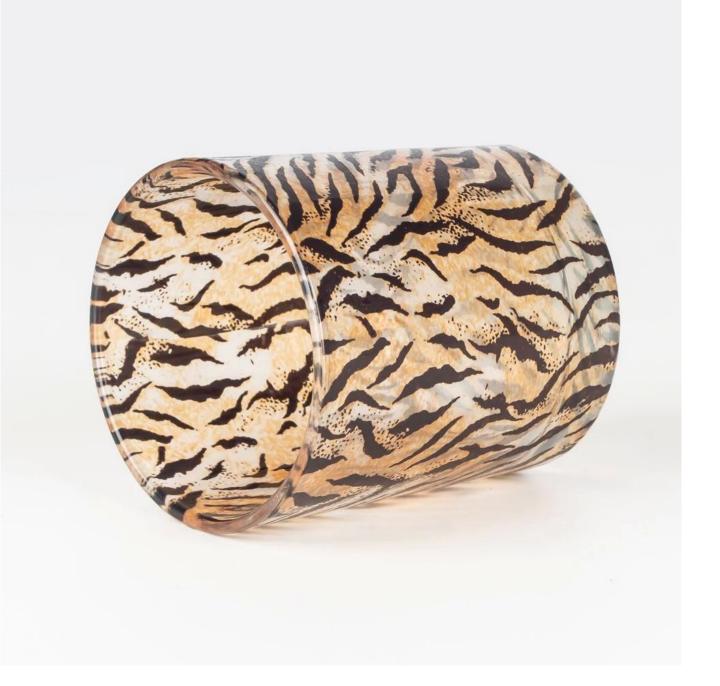

## Cheetah Decored Glass Candle Holder Classic 8oz Glass Factory

Indulged in this wild, gorgeous, luxury cheetah glass candle holder, brings you to the atmosphere of wild African savannah, which is the most fashionable decorated candle holder.

Machine pressed 8oz glass, it is the most popular size in candle business.

New technique Heat transfer printing which helps saving costs a lot than traditional decal printing.

Cupwind is your most reliable and professional <u>cheetah candle holder</u> <u>manufacture china</u>, we will help you on candle container solutions with our profession.