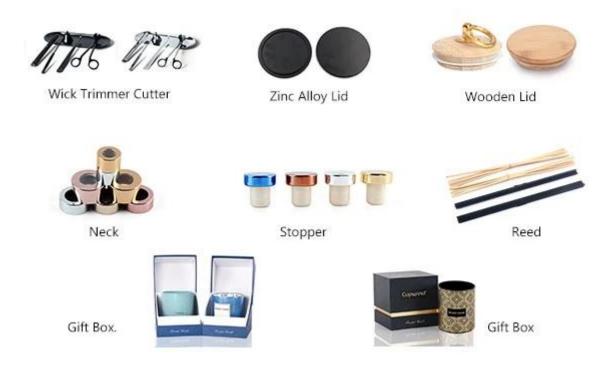

## Accessories that related to Ceramic Candle Holders

With requests of our customers, Cupwind also offers accessories such as gift box for scented candles, wick tool set like wick trimmer, cutter, snuffer, lids in wood and metal like stainless steel and zinc alloy.