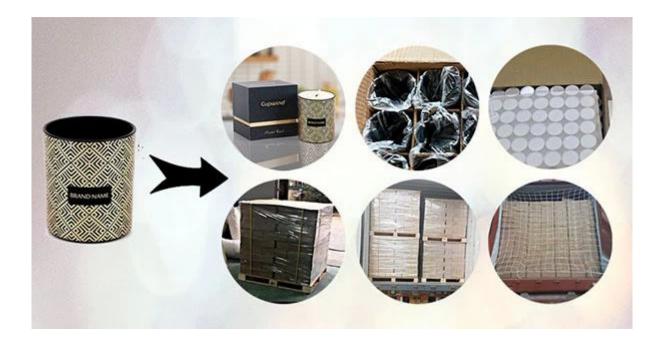

## **Packaging for Ceramic Candle Holders**

Cupwind takes care of each piece of ceramic candle holders with heart.

Each candle holder is wraped by opp plastic bag, 24pcs/48pcs/72pcs/144pcs inserted into a carton box with egg dividers.

loading with wooden pallet which is safer and more efficient, in the end, we will have a cotton net at the door openning place to stop it from falling.