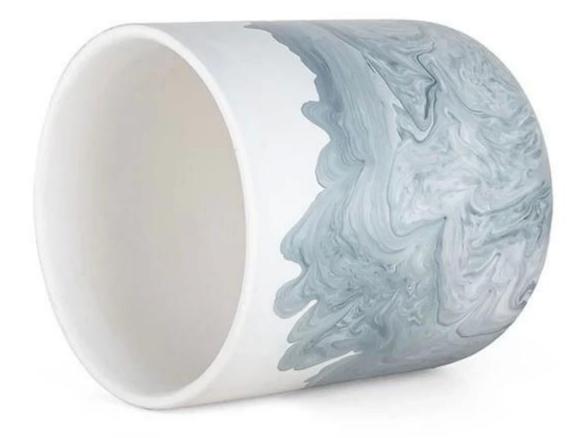

## **Ceramic Candle Holder Centerpiece White Orchid**

Look at these handmade artisan watercolor decor ceramic candle holders, they are perfectly size in 10oz which is the most popular container for single wick candles for most brands.

The gold element elevates the beauty of whole look, the watercolor decor is sustainable to the environments since it passed third party test under Cali 65 Proposition conditions. Cupwind is <u>China ceramic candle holder centerpiece</u> <u>supplier</u> for many brands, we focus on quality control as well as new products innovation.