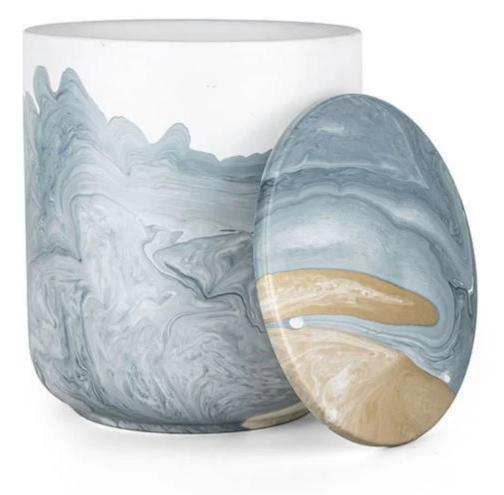

## **Ceramic Candle Holder Centerpiece White Orchid**

Look at these handmade artisan watercolor decor ceramic candle holders, they are perfectly size in 10oz which is the most popular container for single wick candles for most brands.

The gold element elevates the beauty of whole look, the watercolor decor is sustainable to the environments since it passed third party test under Cali 65 Proposition conditions. Cupwind is <u>China ceramic candle holder centerpiece</u> <u>supplier</u> for many brands, we focus on quality control as well as new products innovation.