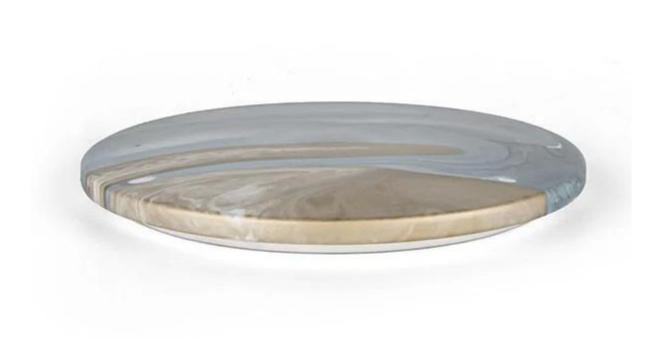

## **Ceramic Candle Holder Centerpiece White Orchid**

Look at these handmade artisan watercolor decor ceramic candle holders, they are perfectly size in 10oz which is the most popular container for single wick candles for most brands.

The gold element elevates the beauty of whole look, the watercolor decor is sustainable to the environments since it passed third party test under Cali 65 Proposition conditions. Cupwind is <u>China ceramic candle holder centerpiece</u> <u>supplier</u> for many brands, we focus on quality control as well as new products innovation.