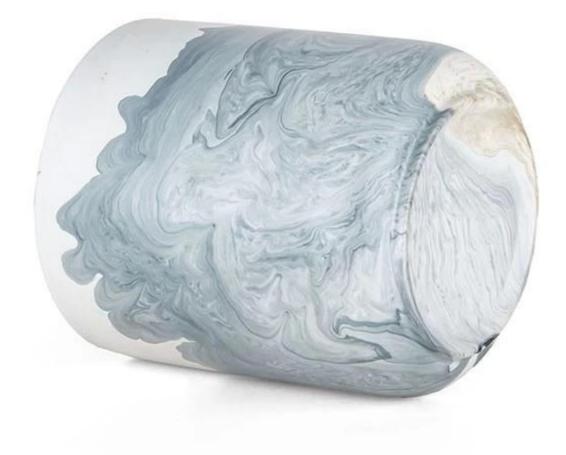

## **Ceramic Candle Holder Centerpiece White Orchid**

Look at these handmade artisan watercolor decor ceramic candle holders, they are perfectly size in 10oz which is the most popular container for single wick candles for most brands.

The gold element elevates the beauty of whole look, the watercolor decor is sustainable to the environments since it passed third party test under Cali 65 Proposition conditions. Cupwind is <u>China ceramic candle holder centerpiece</u> <u>supplier</u> for many brands, we focus on quality control as well as new products innovation.