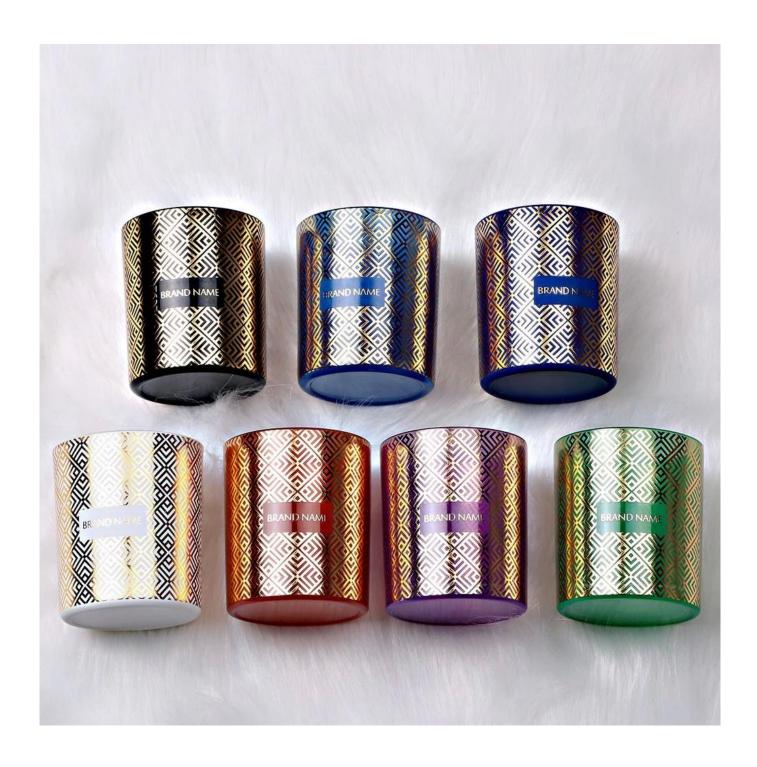

**Suitable Deep processings:** 4C color Silkscreen, Decal Printing application, Electronic plating, Iridescent Plating, Color Spray, Sandblasting, Etching.

Cupwind is offering glass candle holder OEM and ODM for years,we have helped many brands to expand their product-lines with positive feedbacks.

We have our own subcontract workshop to decorate the luxury candle packaging with very good quality.