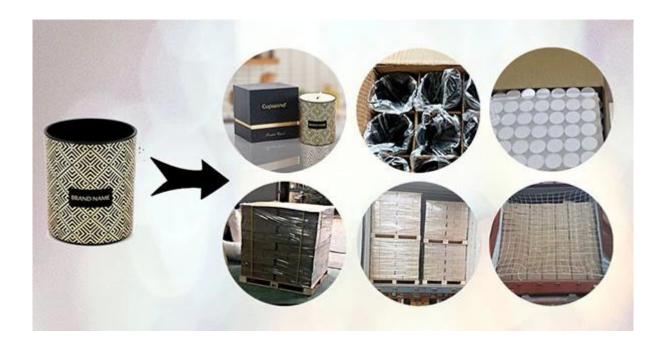

## **Packaging of Candle Holders**

Cupwind takes care of each piece of candle holders with heart.

Each candle holder is wraped by opp plastic bag, 24pcs/48pcs/72pcs/144pcs inserted into a

carton box with egg dividers.

Loading with wooden pallet which is safer and more efficient, in the end, we will have a cotton net at the door openning place to stop it from falling.