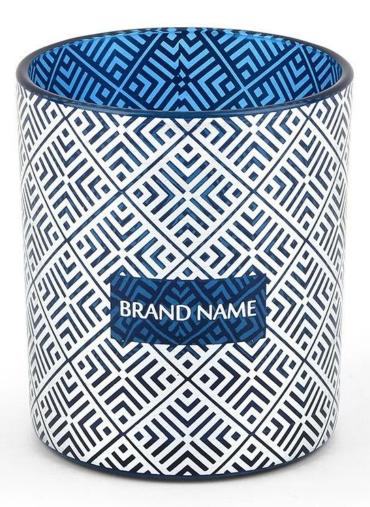

## **Calm Down Glass Candle Holder 11oz for Soy Wax**

This is a machine made soda lime glass for candle holder.

The decoration is hotstamping silver decal with black paint base.

The hotstamping silver decal is able to pass cross hatch tape test, so does the paint.

Both the decal and paint are environmentally sustainable that can pass FDA test and Cali 65 Pro test.

Cupwind is reliable <u>glassware</u> supplier in china for many years, we produce things for private labels, famous brands and world supermarket chains.