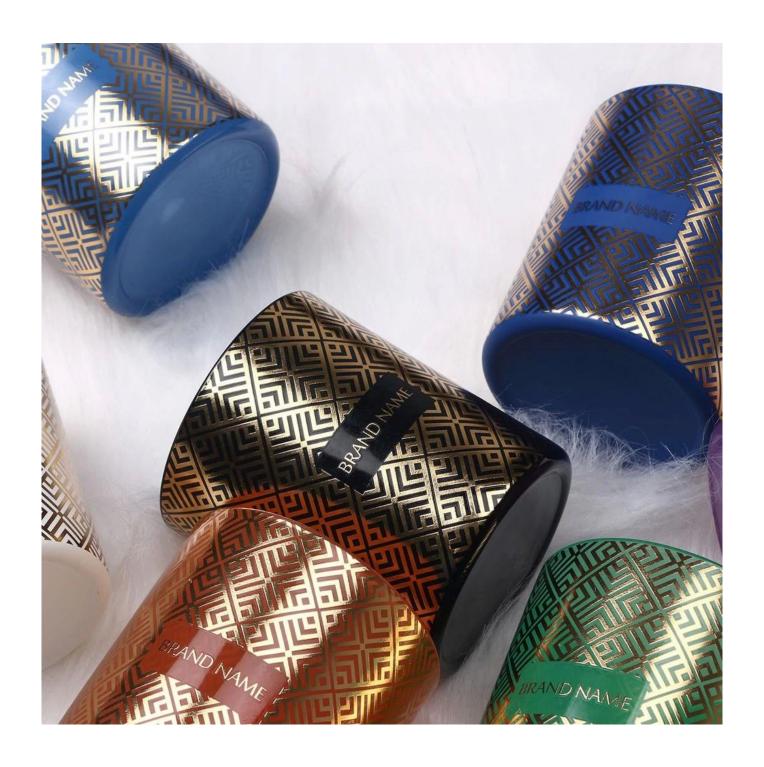

**Suitable Deep processings:** 4C color Silkscreen, Decal Printing application, Electronic plating, Iridescent Plating, Color Spray, Sandblasting, Etching.

Cupwind is offering glass candle holder OEM and ODM for years,we have helped many brands to expand their product-lines with positive feedbacks.

We have our own subcontract workshop to decorate the luxury candle packaging with very good quality.