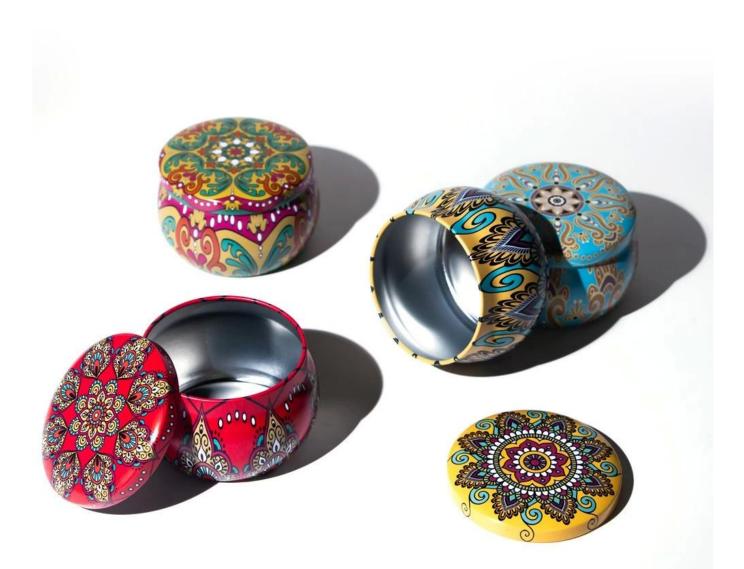

## **CMYK Printed 4oz Votive Metal Tin Containers with Tight Sealed Lids**

Discover Cupwind exquisite printed sustainable seamless <u>metal tin containers</u> for soy wax candles, which with CMYK eco-friendly pinting, no seams that makes the container leak-free.

Seamless tins are drawn and formed in one operation from tin-plated steel. Because they have no seam they are perfect for moist or fine products that may leak out of a side or bottom seam in other types of tin cans.

Cupwind <u>supplys seamless metal tin containers</u> with luxury quality.