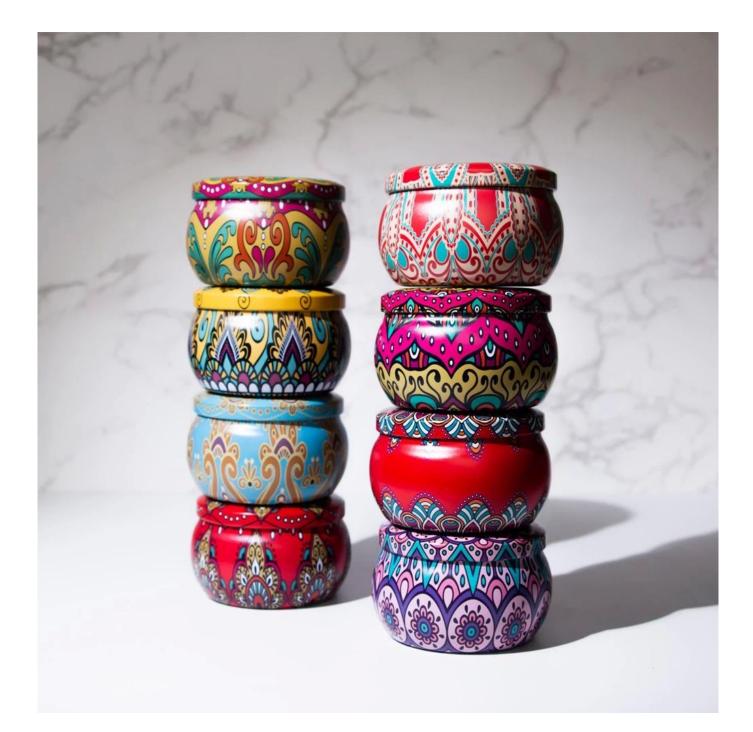

## **CMYK Printed 4oz Votive Metal Tin Containers with Tight Sealed Lids**

Discover Cupwind exquisite printed sustainable seamless <u>metal tin containers</u> for soy wax candles, which with CMYK eco-friendly pinting, no seams that makes the container leak-free.

Heat, light, moisture and air are enemies of herbs and spices. Exposure to these elements greatly reduces quality, color, flavor, and essential oil content. Seamless tins are a great choice perfect for candles, DIY lip balms, storage for pills, party favors, candies, mints, vitamins, or to include in gifts.

Cupwind <u>supplys seamless metal tin containers</u> with luxury quality.