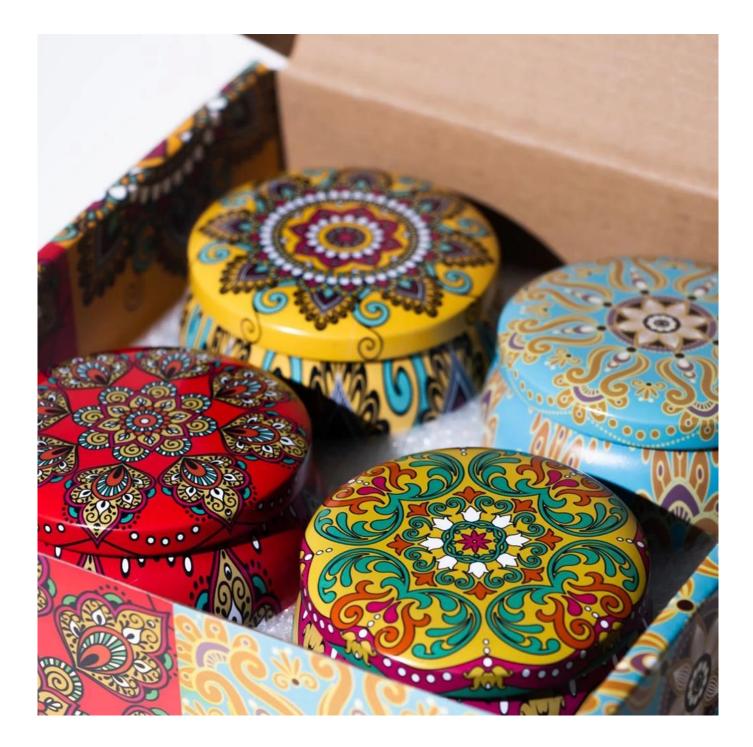

## **CMYK Printed 4oz Votive Metal Tin Containers with Tight Sealed Lids**

Discover Cupwind exquisite printed sustainable seamless <u>metal tin containers</u> for soy wax candles, which with CMYK eco-friendly pinting, no seams that makes the container leak-free.

If you are looking for suppliers that offer seamless <u>metal tin containers OEM and ODM</u>, please come to us at www.cupwind.com.

We support custom colors and designs that comply with Pantone, all the color materials are sustainable to the earth, we offer more decorations than color paints.

There are more custom services that we can do as follows:

Seamless tins with window lids Screw top drawn tins Embossed lid and bottom areas for private labeling Feet on the bottom for candle tins (custom only) Decorative embossing option on lid of most cans (custom only) Custom printing of logo or design on a tin (custom only)