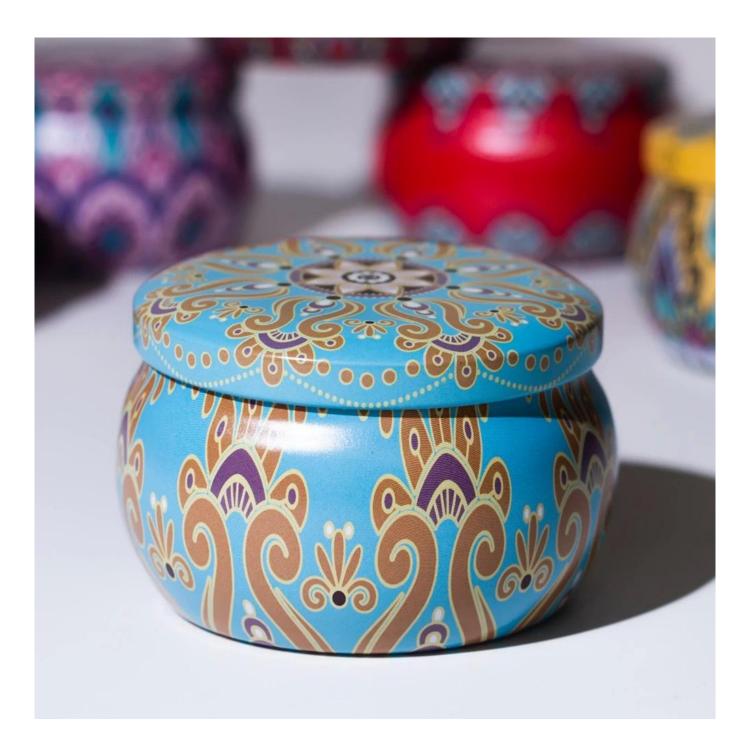

## **CMYK Printed 4oz Votive Metal Tin Containers with Tight Sealed Lids**

Discover Cupwind exquisite printed sustainable seamless <u>metal tin containers</u> for soy wax candles, which with CMYK eco-friendly pinting, no seams that makes the container leak-free.

Seamless tins are drawn and formed in one operation from tin-plated steel. Because they have no seam they are perfect for moist or fine products that may leak out of a side or bottom seam in other types of tin cans.

Cupwind <u>supplys seamless metal tin containers</u> with luxury quality.