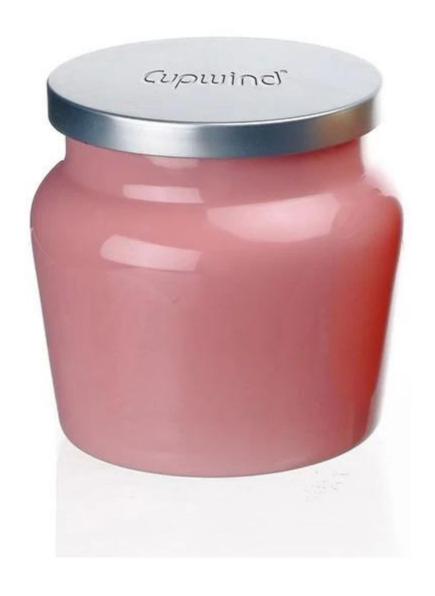

## CHARCOAL ROSE CANDLE JAR MANUFACTURE OEM AND ODM

Although there are rare factories product machine blown glass, it is always a good option to make a machine blown glass as candle container.

Because the glass wall is thin and the weight is small, it feels like handmade glass.

it saves shipping costs when holding the same weight of wax.

Cupwind is offering charcoal rose candle jar manufacture in china.

This machine blown candle jar is sprayed with colors as per customer's flavors of the wax ginger and orange blossom, there is silicon seal on the tin lid so it will never fall off and can keep the dusts away. we also can print decors on the tin lids. Cupwind is the best <u>charcoal rose candle jar manufacture china</u>