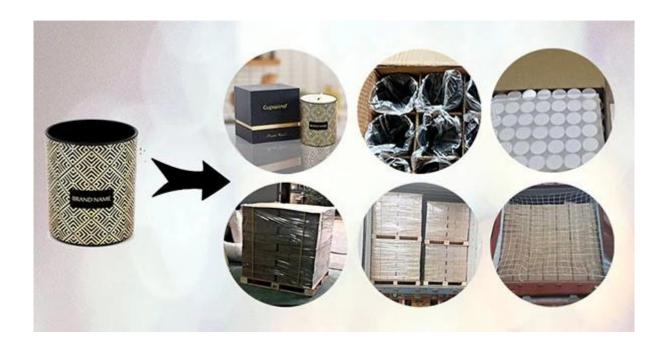

## **Packaging for Candle Holders**

Cupwind takes care of each piece of candle holders with heart.

Each candle holder is wraped by opp plastic bag, 24pcs/48pcs/72pcs/144pcs inserted into a carton box with egg dividers.

loading with wooden pallet which is safer and more efficient, in the end, we will have a cotton net at the door openning place to stop it from falling.