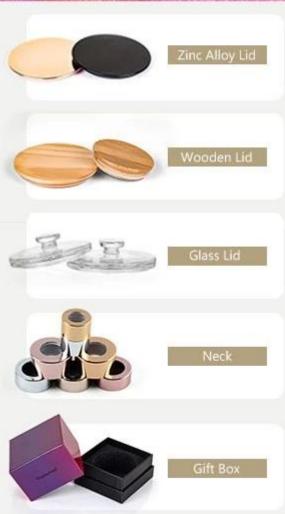

## **Accessories that related to Ceramic Candle Holders**

With requests of our customers, Cupwind also offers accessories such as gift box for scented candles, wick tool set like wick trimmer, cutter, snuffer, lids in wood and metal like stainless steel and zinc alloy.

## Accessories That Related

With requests of our customers, Cupwind also offers accessories such as gift box for scented candles, wick tool set like wick trimmer, cutter, snuffer, lids in wood and metal like stainless steel and zinc alloy.