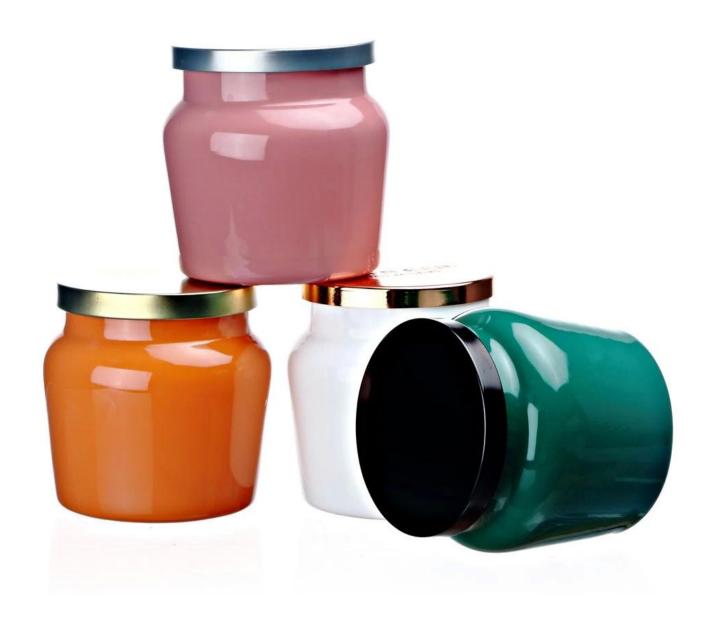

it saves shipping costs when holding the same weight of wax.

Cupwind is offering charcoal rose candle jar manufacture in china.

This machine blown candle jar is sprayed with colors as per customer's flavors of the wax ginger and orange blossom, there is silicon seal on the tin lid so it will never fall off and can keep the dusts away. we also can print decors on the tin lids. Cupwind is the best <u>charcoal rose candle jar manufacture china</u>