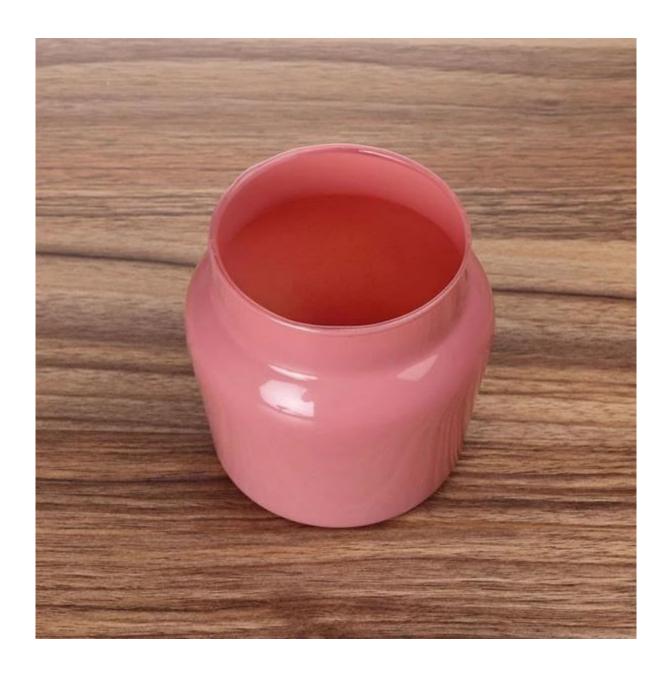

## CHARCOAL ROSE CANDLE JAR MANUFACTURE OEM AND ODM

Although there are rare factories product machine blown glass, it is always a good option to make a machine blown glass as candle container.

Because the glass wall is thin and the weight is small, it feels like handmade glass.

it saves shipping costs when holding the same weight of wax.

Cupwind is offering charcoal rose candle jar manufacture in china.

This machine blown candle jar is sprayed with colors as per customer's flavors of the wax ginger and orange blossom, there is silicon seal on the tin lid so it will never fall off and can keep the dusts away. we also can print decors on the tin lids. Cupwind is the best <u>charcoal rose candle jar manufacture china</u>