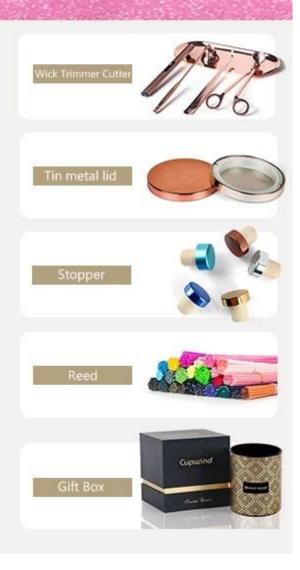

## **Accessories that related to Ceramic Candle Holders**

With requests of our customers, Cupwind also offers accessories such as gift box for scented candles, wick tool set like wick trimmer, cutter, snuffer, lids in wood and metal like stainless steel and zinc alloy.

## Accessories That Related

With requests of our customers, Cupwind also offers accessories such as gift box for scented candles, wick tool set like wick trimmer, cutter, snuffer, lids in wood and metal like stainless steel and zinc alloy.