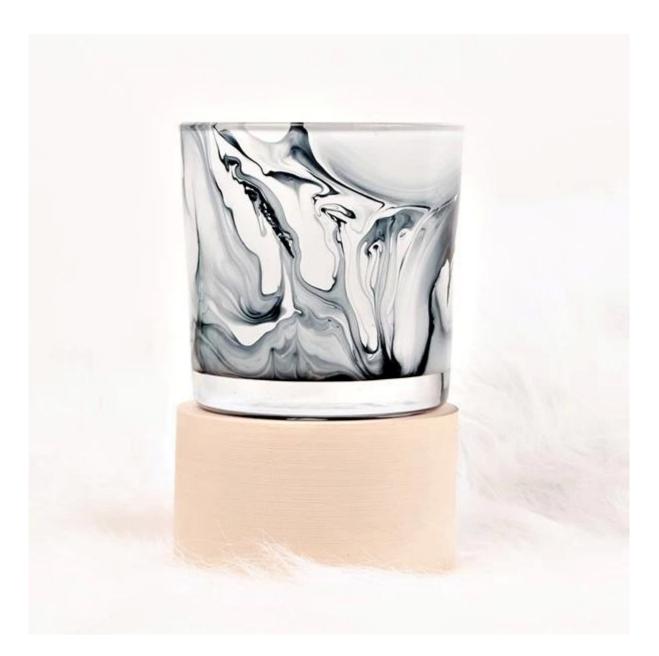

#### **Bulk Marble Candle Glass Container 14oz Handmade Watercolor**

The characteristic of this glass is the glass design with handcraft swirl pattern, it's definitely a new created decoration. Our factory is exclusive and with good technique for this kind of marble craft.

This candle glass is suitable for 14oz poured candles, it is a good choice for party, birthday, bath, dinner table etc.