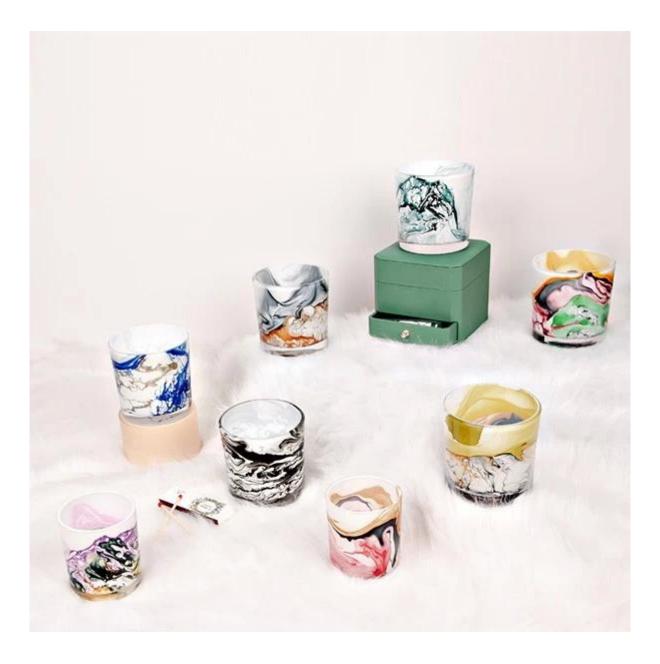

#### **Bulk Marble Candle Glass Container 14oz Handmade Watercolor**

The characteristic of this glass is the glass design with handcraft swirl pattern, it's definitely a new created decoration. Our factory is exclusive and with good technique for this kind of marble craft.

This candle glass is suitable for 14oz poured candles, it is a good choice for party, birthday, bath, dinner table etc.