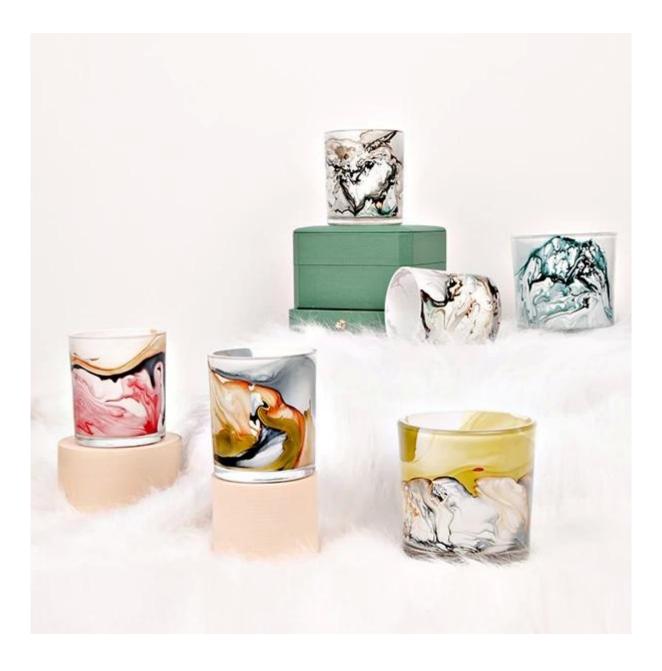

#### **Bulk Marble Candle Glass Container 14oz Handmade Watercolor**

The characteristic of this glass is the glass design with handcraft swirl pattern, it's definitely a new created decoration. Our factory is exclusive and with good technique for this kind of marble craft.

This candle glass is suitable for 14oz poured candles, it is a good choice for party, birthday, bath, dinner table etc.