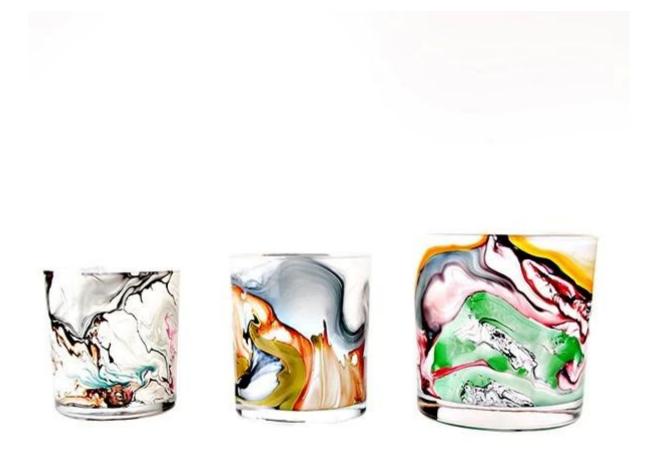

#### **Bulk Marble Candle Glass Container 14oz Handmade Watercolor**

The characteristic of this glass is the glass design with handcraft swirl pattern, it's definitely a new created decoration. Our factory is exclusive and with good technique for this kind of marble craft.