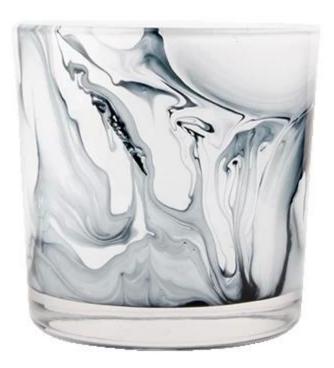

#### **Bulk Marble Candle Glass Container 14oz Handmade Watercolor**

The characteristic of this glass is the glass design with handcraft swirl pattern, it's definitely a new created decoration. Our factory is exclusive and with good technique for this kind of marble craft.

This candle glass is suitable for 14oz poured candles, it is a good choice for party, birthday, bath, dinner table etc.