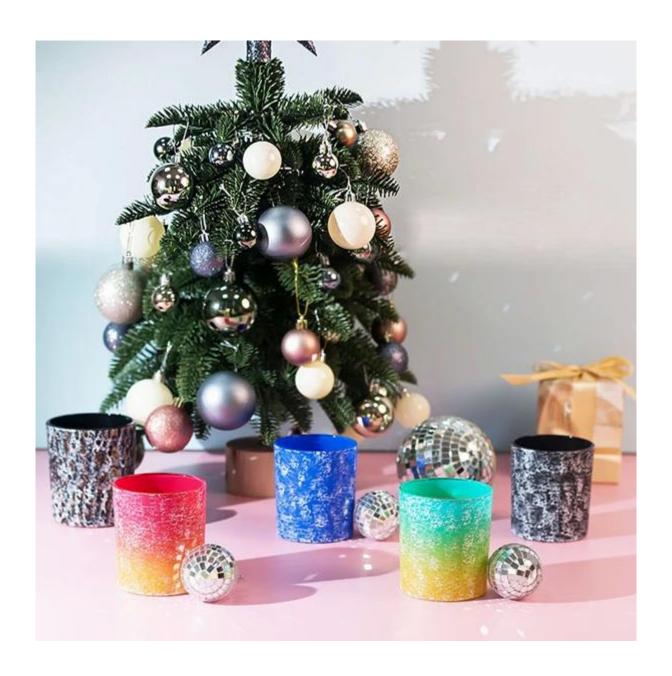

20+ stable glass factories supporting.

Worldwide famous brands making such as Armani Zara etc.

Cupwind is the reliable china blue glass candle candle wholesale.

The glass candle jar spraying with blue color, and with white paint decoration overall the cup. It's a eye catching decoration that suitable for Wild Bluebell scents.

It's a stock item in our workshop, has a low MOQ as 3000pcs. It's a good choice for a new brand or adding as new production line item.

Cupwind factory painted candle jar has 8oz wax filling capacity, perfect size for votive holders. It's also a great home decor product in our house.