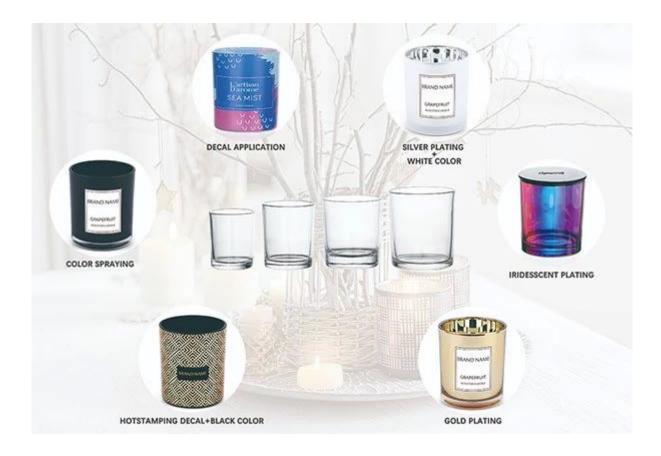

20+ stable glass factories supporting.

Worldwide famous brands making such as Armani Zara etc.

Cupwind is the reliable china blue glass candle candle wholesale.

The glass candle jar spraying with blue color, and with white paint decoration overall the cup. It's a eye catching decoration that suitable for Wild Bluebell scents.

Cupwind is offering glass candle holder OEM and ODM for years.

We have helped with many cusotmers to expand their product-lines with positive feedbacks.

We have our own decorating workshop to gurantee the quality great.

Cupwind is a quality and service oriented supplier of <u>candle vessels</u>.

Each order is tested by third parties with annealing and thermal shock test, lead and cadium test before shipping out,

which assured our customers for years, here below is one of a test report for  $\underline{iridescent\ candle\ holder}$   $\underline{glass}$ .