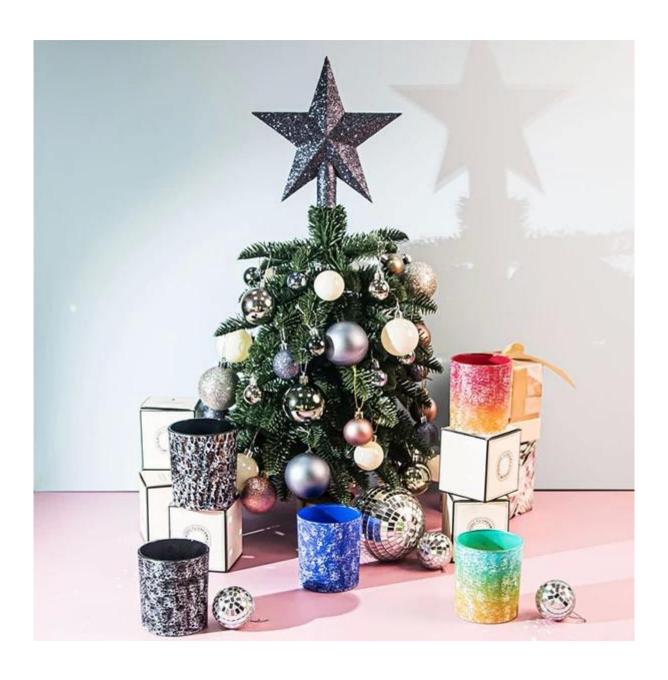

20+ stable glass factories supporting.

Worldwide famous brands making such as Armani Zara etc.

Cupwind is the reliable china blue glass candle candle wholesale.

The glass candle jar spraying with blue color, and with white paint decoration overall the cup. It's a eye catching decoration that suitable for Wild Bluebell scents.

It's a stock item in our workshop, has a low MOQ as 3000pcs. It's a good choice for a new brand or adding as new production line item.

Cupwind factory painted candle jar has 8oz wax filling capacity, perfect size for votive holders. It's also a great home decor product in our house.