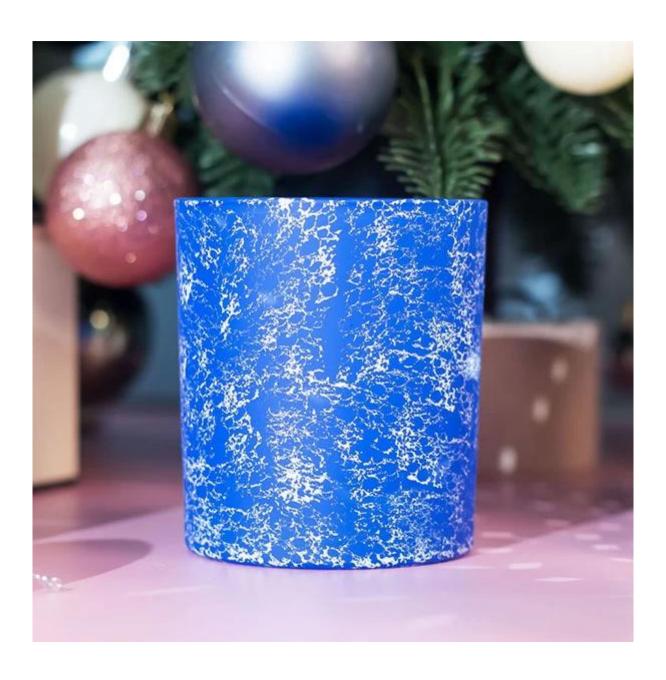

20+ stable glass factories supporting.

Worldwide famous brands making such as Armani Zara etc.

Cupwind is the reliable china blue glass candle candle wholesale.

The glass candle jar spraying with blue color, and with white paint decoration overall the cup. It's a eye catching decoration that suitable for Wild Bluebell scents.

It's a stock item in our workshop, has a low MOQ as 3000pcs. It's a good choice for a new brand or adding as new production line item.

Cupwind factory painted candle jar has 8oz wax filling capacity, perfect size for votive holders. It's also a great home decor product in our house.