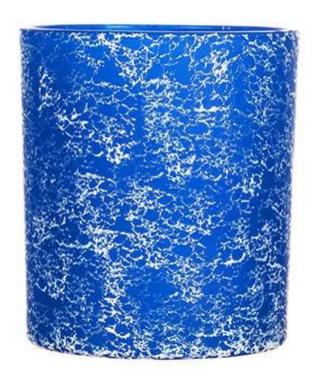

20+ stable glass factories supporting.

Worldwide famous brands making such as Armani Zara etc.

Cupwind is the reliable china blue glass candle candle wholesale.

The glass candle jar spraying with blue color, and with white paint decoration overall the cup. It's a eye catching decoration that suitable for Wild Bluebell scents.

It's a stock item in our workshop, has a low MOQ as 3000pcs. It's a good choice for a new brand or adding as new production line item.

Cupwind factory painted candle jar has 8oz wax filling capacity, perfect size for votive holders. It's also a great home decor product in our house.