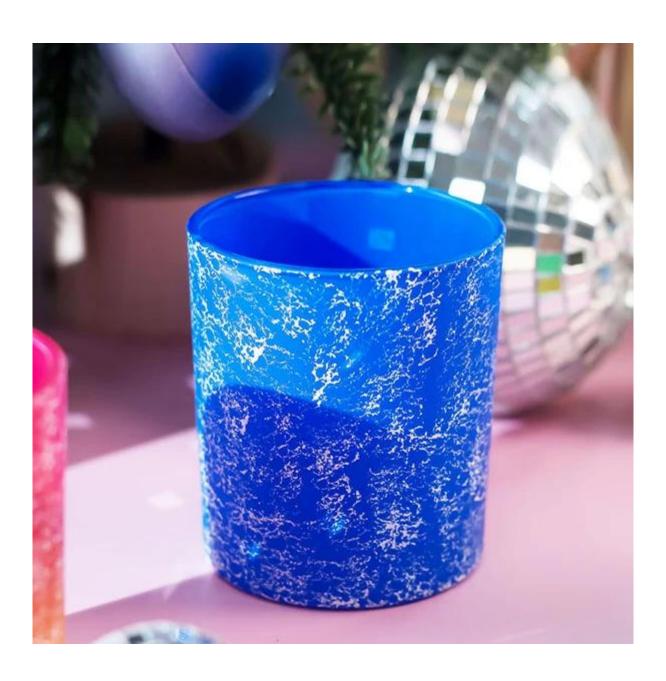

20+ stable glass factories supporting.

Worldwide famous brands making such as Armani Zara etc.

Cupwind is the reliable china blue glass candle candle wholesale.

The glass candle jar spraying with blue color, and with white paint decoration overall the cup. It's a eye catching decoration that suitable for Wild Bluebell scents.

It's a stock item in our workshop, has a low MOQ as 3000pcs. It's a good choice for a new brand or adding as new production line item.

Cupwind factory painted candle jar has 8oz wax filling capacity, perfect size for votive holders. It's also a great home decor product in our house.