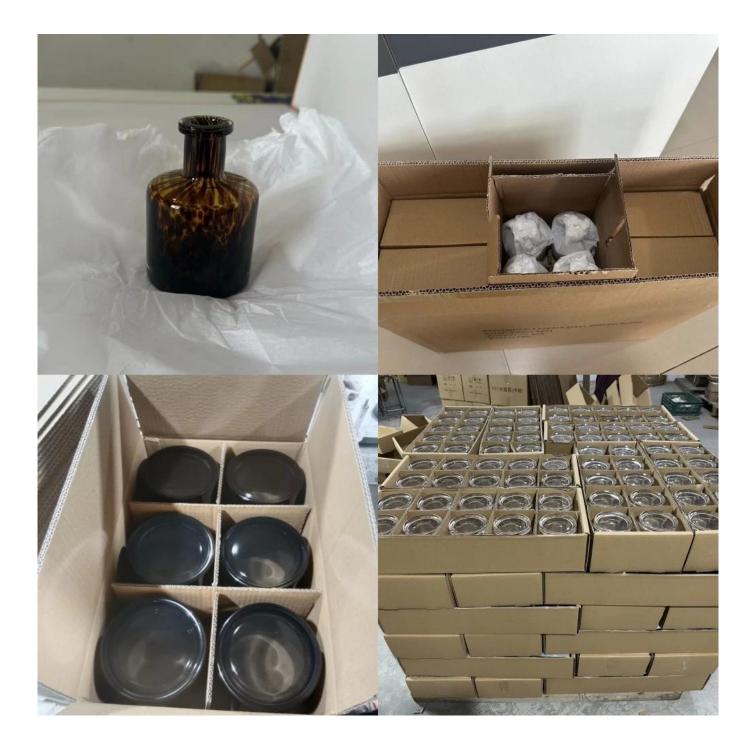

### Packaging of **Borosilicate Water Pitcher**

We will find out suitable packaging method according to different size products, for the water jug, we will pack it in a brown inner box then 6boxes into a master carton.

Loading with wooden pallet which is safer and more efficient, in the end, we will have a cotton net at the door openning place to stop it from falling.