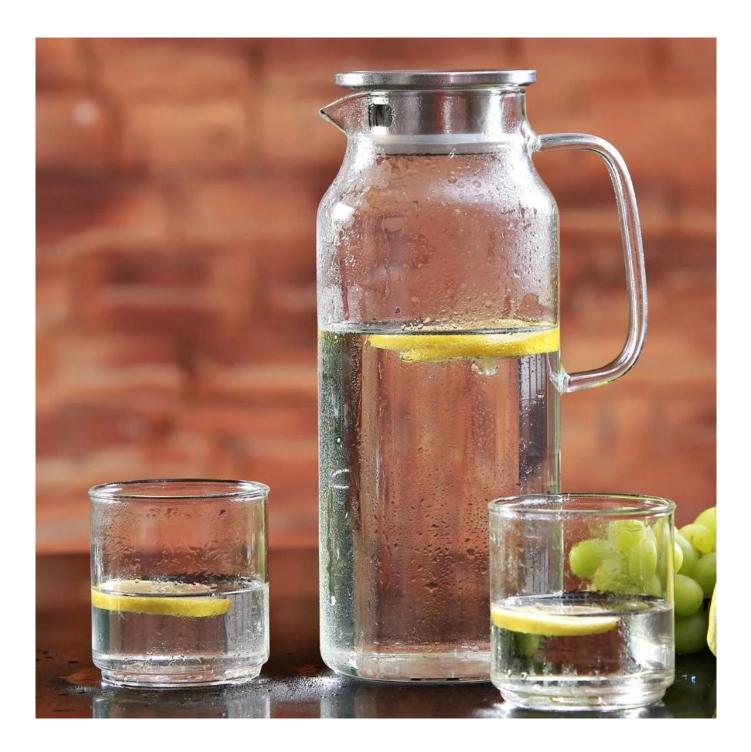

This luxury water jug is made of good quality borosilicate glass, it is handblown craft. The straight shape makes it high-end and elegant. It is wide range of uses to meet you daily life, such as water jug, juice jug, beer jug etc,the lid is 304 stainless steel and has filter on it, It has a transparent and glittering and translucent, and a gracefull appearance, every detail is beatiful, the wide open mouth is easy for cleanning by hand or by diswasher. Borosilicate is heat resistance, it can be heated on the cooking oven directly.

The borosilicate glass is dishwasher safe, microwave safe, refrigerator safe, stove safe, it can stand tempreture from -20 centigrade to 100 centigrade. As a professional <u>borosilicate</u> <u>water pitcher supplier china</u>, Cupwind designs, manufactures and delivers approxoimately 7 million glass food and beverage containers to customers throughout the world each year. Our distinctive glass candle holder and jars package some of the world's most iconic brands, but we are more than just a supplier of glass containers. we support our customers every step of the way including package design, filling line efficiency, sustainable development and much more.