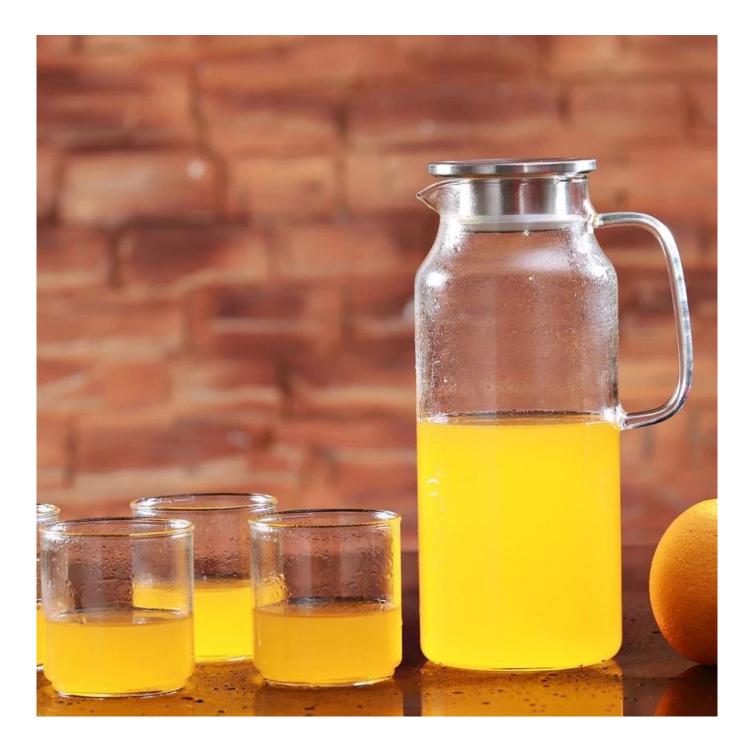

## **Bulk 2000ml Borosilicate Water Pitcher**

| Item Number     | CPWGP091<br>Borosilicate Water Jug<br>D110xH280mm, 2000ml |
|-----------------|-----------------------------------------------------------|
| Sample leadtime | 5days for existing mold, 15days for new mold              |
| MOQ             | 500pcs per design                                         |

This luxury water jug is made of good quality borosilicate glass, it is handblown craft. The straight shape makes it high-end and elegant. It is wide range of uses to meet you daily life, such as water jug, juice jug, beer jug etc,the lid is 304 stainless steel and has filter on it, It has a transparent and glittering and translucent, and a gracefull appearance, every detail is beatiful, the wide open mouth is easy for cleanning by hand or by diswasher. Borosilicate is heat resistance, it can be heated on the cooking oven directly.

The borosilicate glass is dishwasher safe, microwave safe, refrigerator safe, stove safe, it can stand tempreture from -20 centigrade to 100 centigrade. As a professional <u>borosilicate</u> <u>water pitcher supplier china</u>, Cupwind designs, manufactures and delivers approxoimately 7 million glass food and beverage containers to customers throughout the world each year. Our distinctive glass candle holder and jars package some of the world's most iconic brands, but we are more than just a supplier of glass containers. we support our customers every step of the way including package design, filling line efficiency, sustainable development and much more.