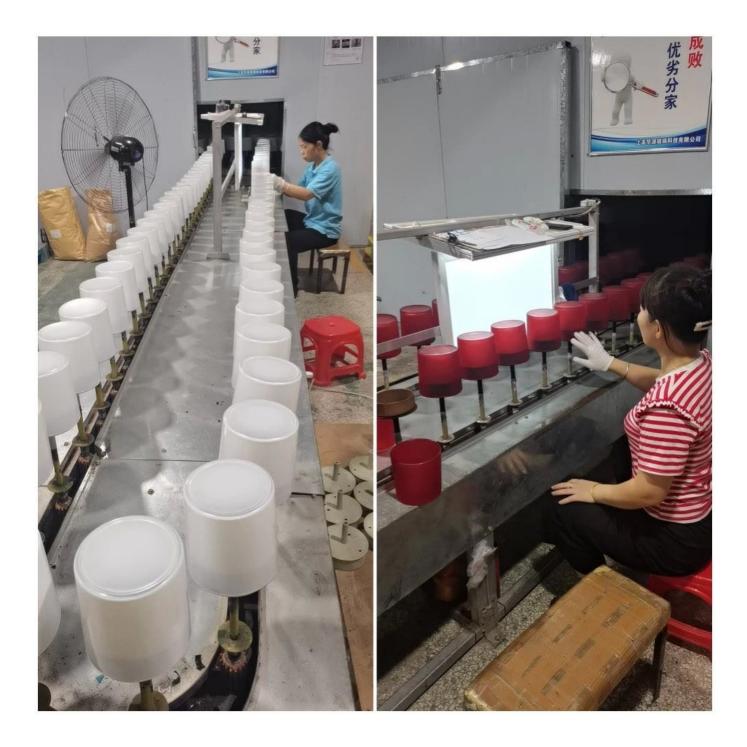

#### Q7: How does Cupwind secure the quality ?

A7: In order to keep the mass production in consistent quality, Cupwind QC person check the glass piece by piece start from clear glass to decorated glass. In this way, it reduces the defects maximumly, we have no quality accident by so far.