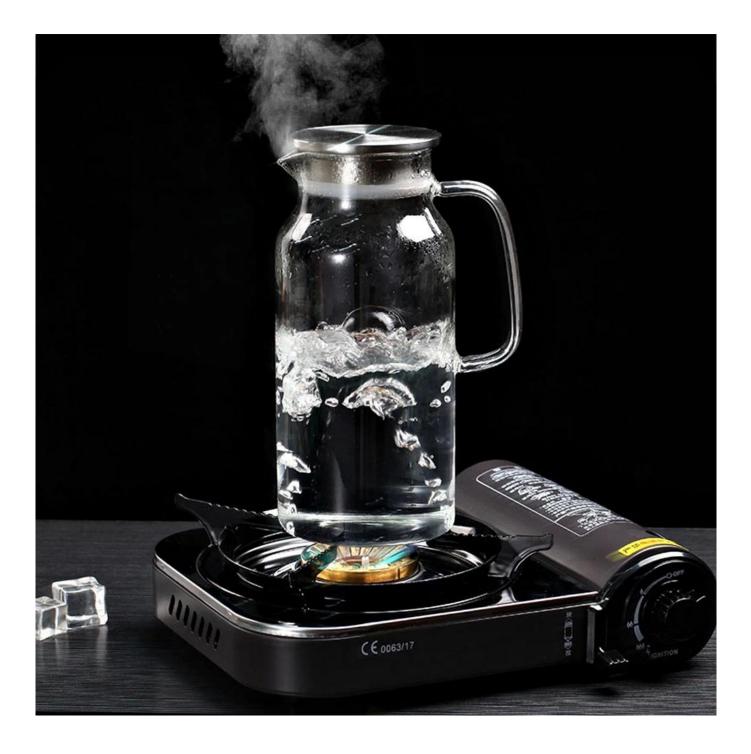

This luxury water jug is made of good quality borosilicate glass, it is handblown craft. The straight shape makes it high-end and elegant. It is wide range of uses to meet you daily life, such as water jug, juice jug, beer jug etc,the lid is 304 stainless steel and has filter on it, It has a transparent and glittering and translucent, and a gracefull appearance, every detail is beatiful, the wide open mouth is easy for cleanning by hand or by diswasher. Borosilicate is heat resistance, it can be heated on the cooking oven directly.

The borosilicate glass is dishwasher safe, microwave safe, refrigerator safe, stove safe, it can stand tempreture from -20 centigrade to 100 centigrade. As a professional <u>borosilicate</u> <u>water pitcher supplier china</u>, Cupwind designs, manufactures and delivers approxoimately 7 million glass food and beverage containers to customers throughout the world each year. Our distinctive glass candle holder and jars package some of the world's most iconic brands, but we are more than just a supplier of glass containers. we support our customers every step of the way including package design, filling line efficiency, sustainable development and much more.