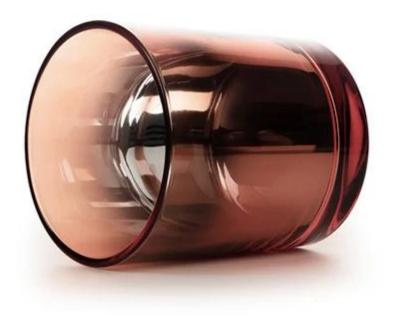

20+ stable glass factories supporting.

Worldwide famous brands making such as Armani Zara etc.

Cupwind is the reliable china bronze glass candle jar wholesale.

The glass candle jar electroplated with transparent bronze color, it's clear on the top and bronze at base part, very different from normal craft. The ombre finish makes this vessel more attractive and luxury.

It's a stock item in our workshop, has a low MOQ as 3000pcs. It's a good choice for a new brand or adding as new production line item.

Cupwind factory painted candle jar has 8oz wax filling capacity, perfect size for votive holders. It's also a great home decor product in our house.