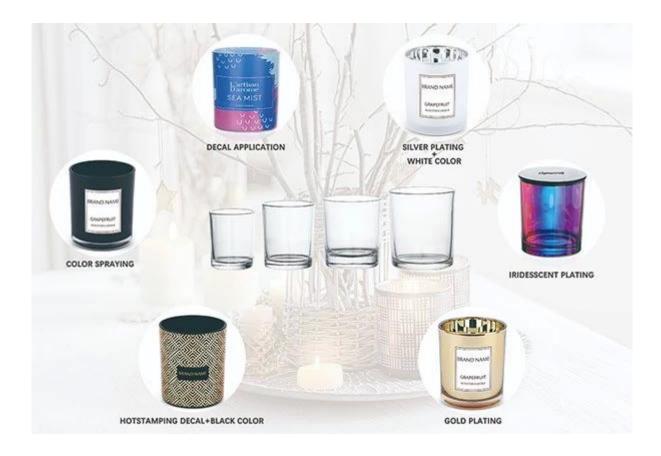

20+ stable glass factories supporting.

Worldwide famous brands making such as Armani Zara etc.

Cupwind is the reliable china bronze glass candle jar wholesale.

The glass candle jar electroplated with transparent bronze color, it's clear on the top and bronze at base part, very different from normal craft. The ombre finish makes this vessel more attractive and luxury.

Cupwind is a quality and service oriented supplier of <u>candle vessels</u>.

Each order is tested by third parties with annealing and thermal shock test, lead and cadium test before shipping out,

which assured our customers for years, here below is one of a test report for  $\underline{iridescent\ candle\ holder}$   $\underline{glass}$ .