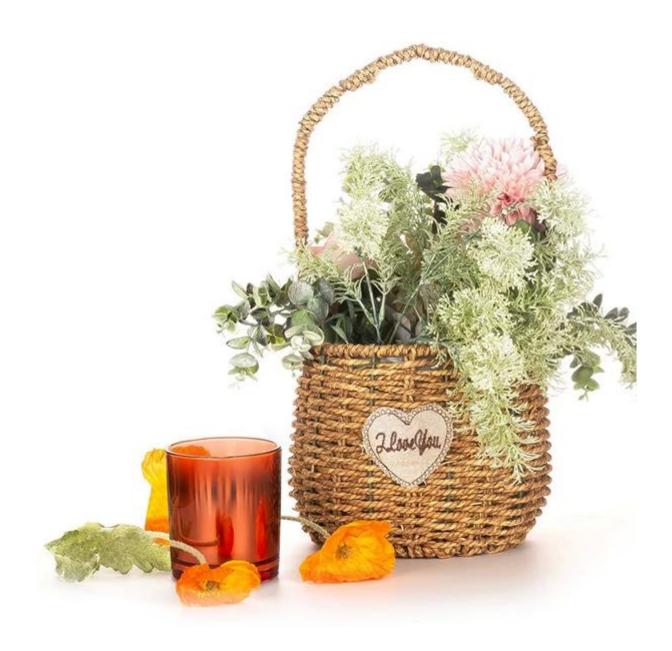

20+ stable glass factories supporting.

Worldwide famous brands making such as Armani Zara etc.

Cupwind is the reliable china bronze glass candle jar wholesale.

The glass candle jar electroplated with transparent bronze color, it's clear on the top and bronze at base part, very different from normal craft. The ombre finish makes this vessel more attractive and luxury.

It's a stock item in our workshop, has a low MOQ as 3000pcs. It's a good choice for a new brand or adding as new production line item.

Cupwind factory painted candle jar has 8oz wax filling capacity, perfect size for votive holders. It's also a great home decor product in our house.