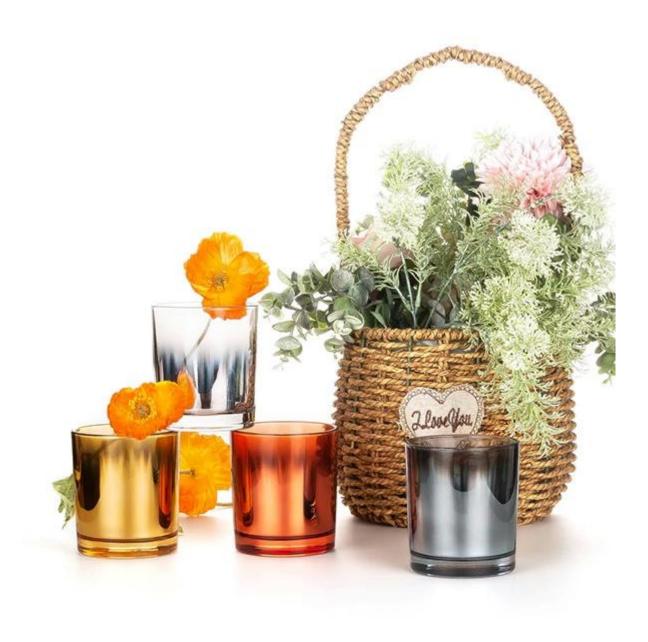

20+ stable glass factories supporting.

Worldwide famous brands making such as Armani Zara etc.

Cupwind is the reliable china bronze glass candle jar wholesale.

The glass candle jar electroplated with transparent bronze color, it's clear on the top and bronze at base part, very different from normal craft. The ombre finish makes this vessel more attractive and luxury.

It's a stock item in our workshop, has a low MOQ as 3000pcs. It's a good choice for a new brand or adding as new production line item.

Cupwind factory painted candle jar has 8oz wax filling capacity, perfect size for votive holders. It's also a great home decor product in our house.