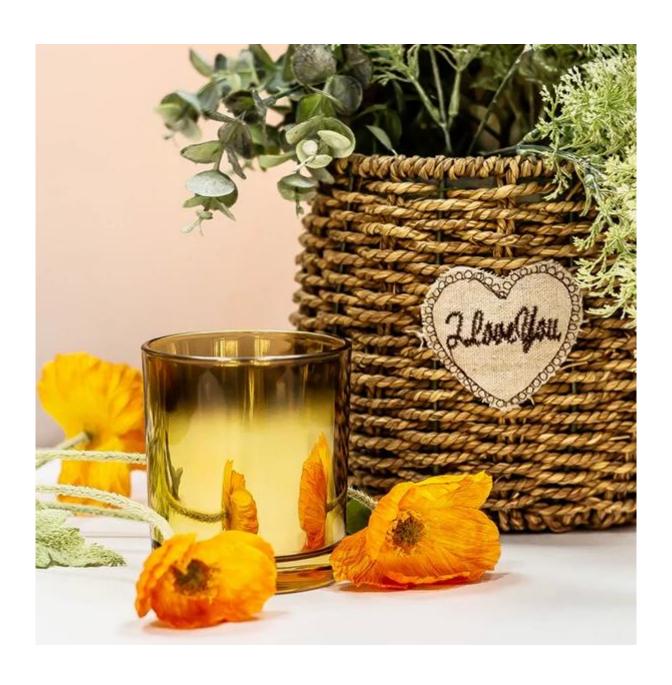

20+ stable glass factories supporting.

Worldwide famous brands making such as Armani Zara etc.

Cupwind is the reliable china bronze glass candle jar wholesale.

The glass candle jar electroplated with transparent bronze color, it's clear on the top and bronze at base part, very different from normal craft. The ombre finish makes this vessel more attractive and luxury.

It's a stock item in our workshop, has a low MOQ as 3000pcs. It's a good choice for a new brand or adding as new production line item.

Cupwind factory painted candle jar has 8oz wax filling capacity, perfect size for votive holders. It's also a great home decor product in our house.