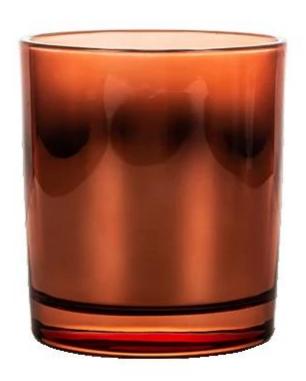

20+ stable glass factories supporting.

Worldwide famous brands making such as Armani Zara etc.

Cupwind is the reliable china bronze glass candle jar wholesale.

The glass candle jar electroplated with transparent bronze color, it's clear on the top and bronze at base part, very different from normal craft. The ombre finish makes this vessel more attractive and luxury.

It's a stock item in our workshop, has a low MOQ as 3000pcs. It's a good choice for a new brand or adding as new production line item.

Cupwind factory painted candle jar has 8oz wax filling capacity, perfect size for votive holders. It's also a great home decor product in our house.