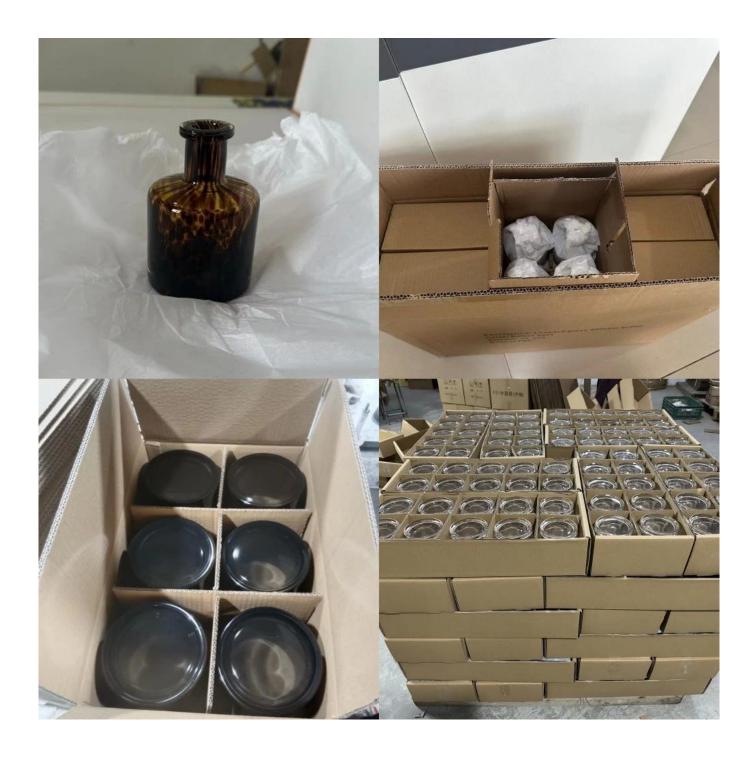

**Cupwind Factory Photo** 

Cupwind office photo

**Packaging of Glass Tea Kettle** 

We will find out suitable packaging method according to different size products, for the water jug, we will pack it in a brown inner box then 6boxes into a master carton.

Loading with wooden pallet which is safer and more efficient, in the end, we will have a cotton net at the door openning place to stop it from falling.