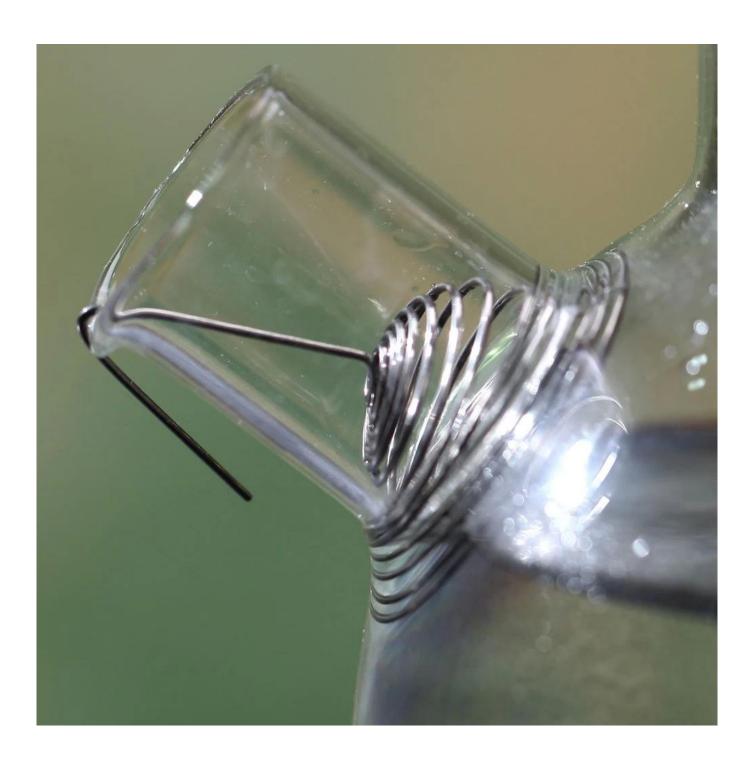

#### **Borosilicate Glass Tea Kettle On Sale**

This is a <u>Tea kettle</u>, which is manufactured with premium materials, durable and practical enough to use. The transparent water kettle allows you to see the liquids in it. It has a smooth surface, won't hurt your hands during use. It adopted with premium glass materials, durable and safe, it can be used for a long time. Suitable for holding water, juice, tea, milk, beverages, scented tea, ice water, wine, etc. The kettle is beautiful and can be matched with other kitchen utensils in your house. Excellent workmanship and fine details ensure its popularity and durability. It is very suitable for family daily use and entertaining guests, or even exquisite housewarming gifts for others. Every detail is beatiful, the wide open mouth

is easy for cleanning by hand or by diswasher. Borosilicate is heat resistance, it can be heated on the cooking oven directly. There are multiple options for the lid, like 304 stainless steel lid, borosilicate glass lid or bamboo lid with silicon seal.