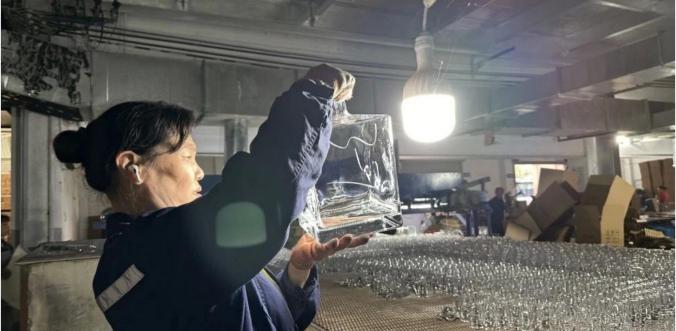

**Cupwind Factory Photo** 

Cupwind office photo

**Packaging of Glass Tea Kettle** 

We will find out suitable packaging method according to different size products, for the water jug, we will pack it in a brown inner box then 6boxes into a master carton.

### Q7: How does Cupwind secure the quality?

A7: In order to keep the mass production in consistent quality, Cupwind QC person check the glass piece by piece start from clear glass to decorated glass. In this way, it reduces the defects maximumly, we have no quality accident by so far.