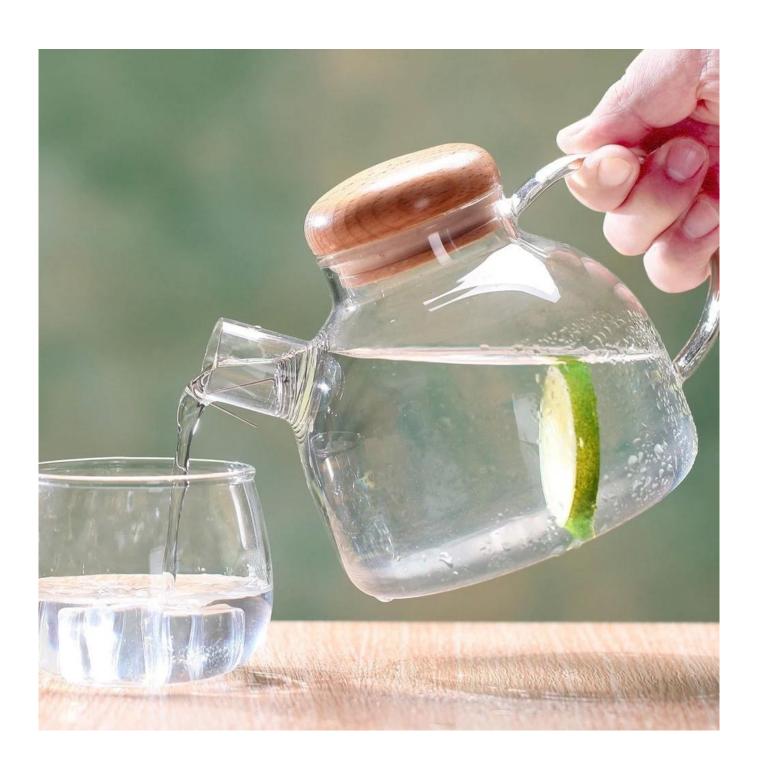

#### **Borosilicate Glass Tea Kettle On Sale**

This is a <u>Tea kettle</u>, which is manufactured with premium materials, durable and practical enough to use. The transparent water kettle allows you to see the liquids in it. It has a smooth surface, won't hurt your hands during use. It adopted with premium glass materials, durable and safe, it can be used for a long time. Suitable for holding water, juice, tea, milk, beverages, scented tea, ice water, wine, etc. The kettle is beautiful and can be matched with other kitchen utensils in your house. Excellent workmanship and fine details ensure its popularity and durability. It is very suitable for family daily use and entertaining guests, or even exquisite housewarming gifts for others. Every detail is beatiful, the wide open mouth

is easy for cleanning by hand or by diswasher. Borosilicate is heat resistance, it can be heated on the cooking oven directly. There are multiple options for the lid, like 304 stainless steel lid, borosilicate glass lid or bamboo lid with silicon seal.