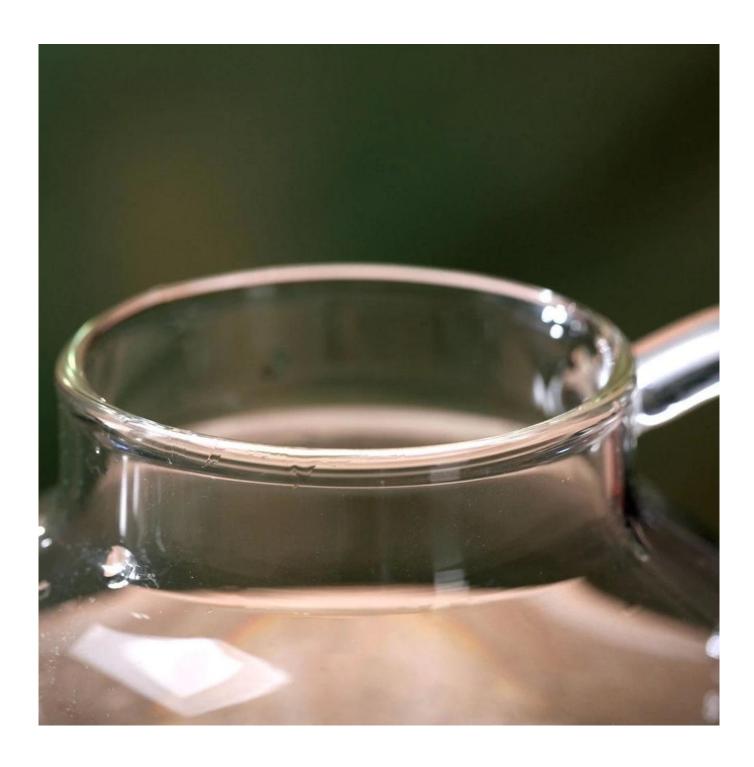

#### **Borosilicate Glass Tea Kettle On Sale**

This is a <u>Tea kettle</u>, which is manufactured with premium materials, durable and practical enough to use. The transparent water kettle allows you to see the liquids in it. It has a smooth surface, won't hurt your hands during use. It adopted with premium glass materials, durable and safe, it can be used for a long time. Suitable for holding water, juice, tea, milk, beverages, scented tea, ice water, wine, etc. The kettle is beautiful and can be matched with other kitchen utensils in your house. Excellent workmanship and fine details ensure its popularity and durability. It is very suitable for family daily use and entertaining guests, or even exquisite housewarming gifts for others. Every detail is beatiful, the wide open mouth

is easy for cleanning by hand or by diswasher. Borosilicate is heat resistance, it can be heated on the cooking oven directly. There are multiple options for the lid, like 304 stainless steel lid, borosilicate glass lid or bamboo lid with silicon seal.