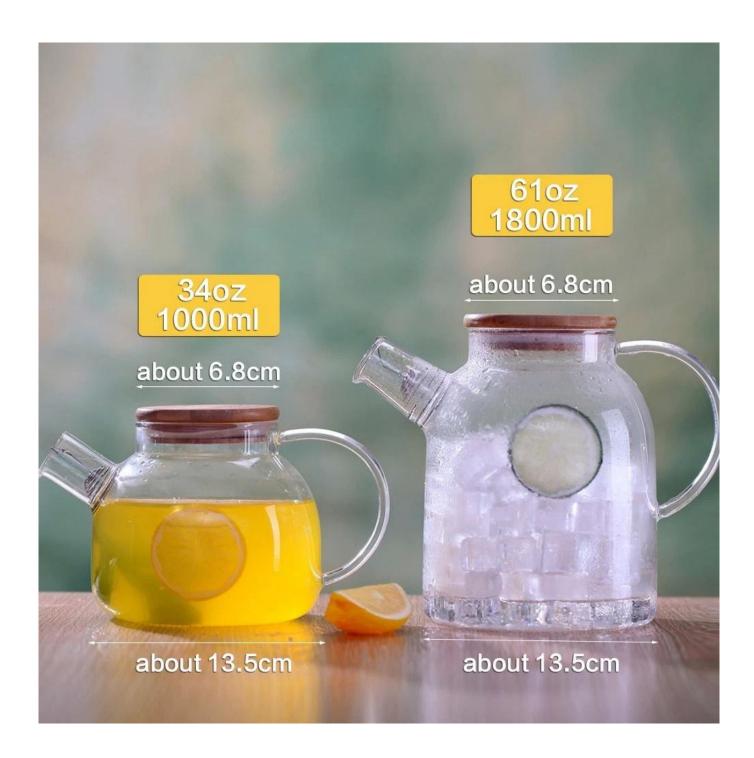

| Item Number         | Item number: CPWLSH047                                                   |
|---------------------|--------------------------------------------------------------------------|
|                     | Jug szie: D135xH130mm, 1000ml                                            |
|                     | Item number: CPWLSH048                                                   |
|                     | Jug szie: D135xH180mm, 1800ml                                            |
| Sample leadtime     | 5days for existing mold                                                  |
|                     | 15days for new mold                                                      |
| MOQ                 | 500pcs per carton                                                        |
| iPackaging -        | piece kettle packed in a indiviual small box, 24boxes packed in a carton |
|                     | box                                                                      |
| Production leadtime | 45days after order confirmed                                             |
| Payment terms       | 30% deposit in advance, 70% based on copy of bill of lading              |
| Shipping            | By sea, by air, by train                                                 |