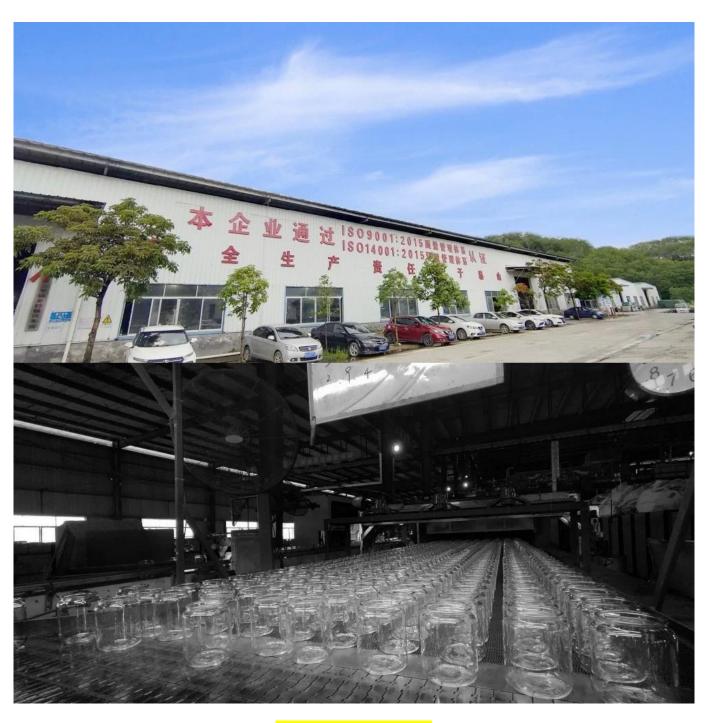

The borosilicate glass is dishwasher safe, microwave safe, refrigerator safe, stove safe, it can stand tempreture from -20 centigrade to 100 centigrade. As a professional glass tea kettle supplier china, Cupwind designs, manufactures and delivers approxoimately 7 million glass food and beverage containers to customers throughout the world each year. Our distinctive glass candle holder and jars package some of the world's most iconic brands, but we are more than just a supplier of glass containers. we support our customers every step of the way including package design, filling line efficiency, sustainable development and much more.

**Cupwind Factory Photo** 

Cupwind office photo

**Packaging of Glass Tea Kettle** 

We will find out suitable packaging method according to different size products, for the water jug, we will pack it in a brown inner box then 6boxes into a master carton.

### Q7: How does Cupwind secure the quality?

A7: In order to keep the mass production in consistent quality, Cupwind QC person check the glass piece by piece start from clear glass to decorated glass. In this way, it reduces the defects maximumly, we have no quality accident by so far.