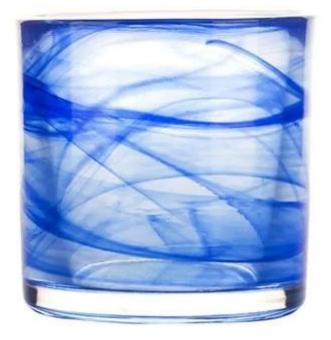

## Blue Swirl Handmade Votive Candle Jar Portable

The Navy blue swirl pattern glass jar is thick and heavy, very durable for candles packaging. The quite small size is portable, so good for traveling. Cupwind is reliable <u>China small votive candle jar supplier</u>.