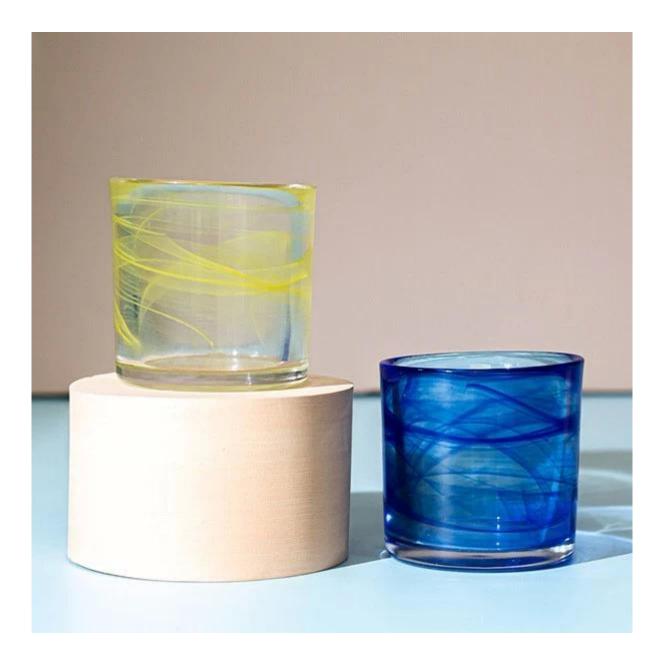

## Blue Swirl Handmade Votive Candle Jar Portable

The Navy blue swirl pattern glass jar is thick and heavy, very durable for candles packaging. The quite small size is portable, so good for traveling. Cupwind is reliable <u>China small votive candle jar supplier</u>.

We support custom colors of the swirl pattern, Cupwind is offering glass candle holder OEM and ODM for years.

We have helped with many cusotmers to expand their product-lines with positive feedbacks.

We have our own decorating workshop to gurantee the quality great.