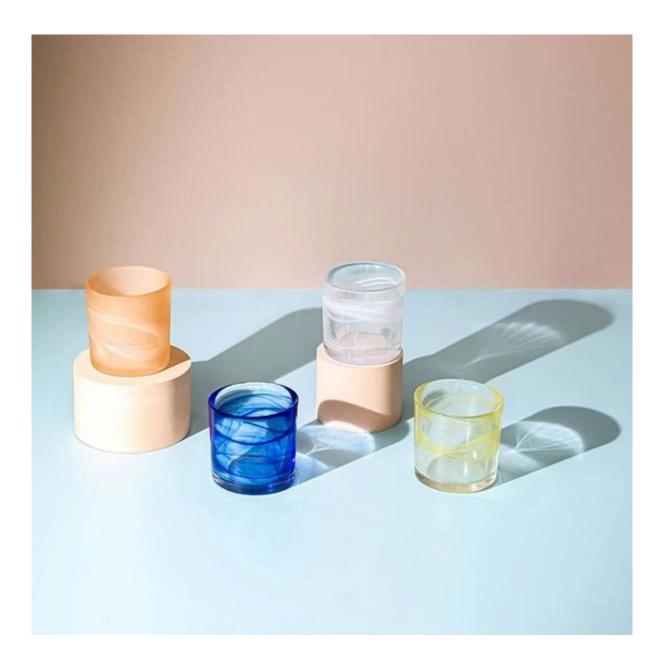

## Blue Swirl Handmade Votive Candle Jar Portable

The Navy blue swirl pattern glass jar is thick and heavy, very durable for candles packaging. The quite small size is portable, so good for traveling. Cupwind is reliable <u>China small votive candle jar supplier</u>.

We support custom colors of the swirl pattern, Cupwind is offering glass candle holder OEM and ODM for years.

We have helped with many cusotmers to expand their product-lines with positive feedbacks.

We have our own decorating workshop to gurantee the quality great.