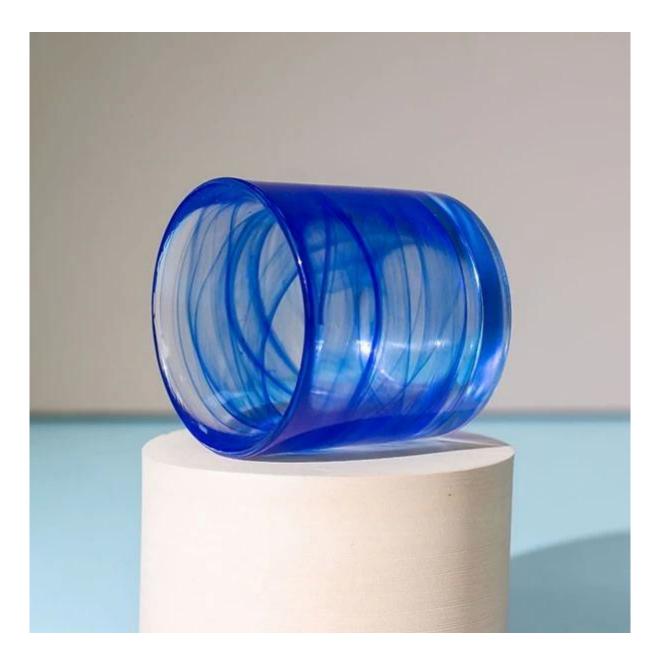

## Blue Swirl Handmade Votive Candle Jar Portable

The Navy blue swirl pattern glass jar is thick and heavy, very durable for candles packaging. The quite small size is portable, so good for traveling. Cupwind is reliable <u>China small votive candle jar supplier</u>.