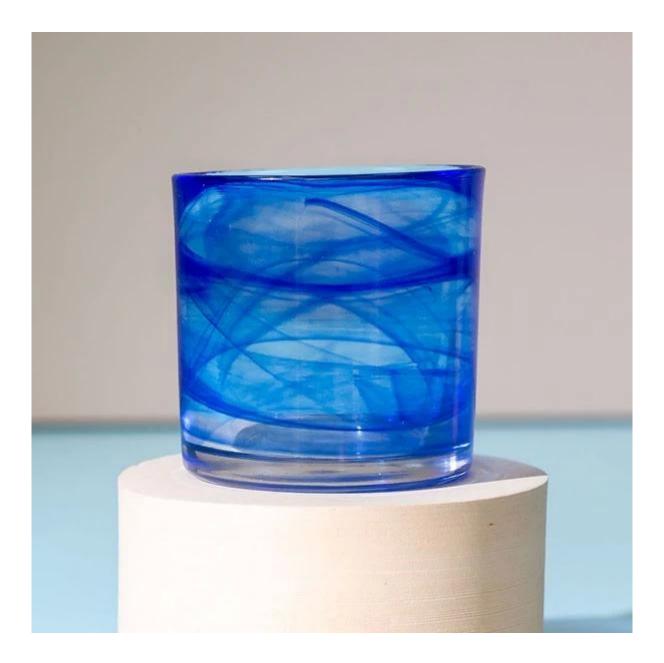

## Blue Swirl Handmade Votive Candle Jar Portable

The Navy blue swirl pattern glass jar is thick and heavy, very durable for candles packaging. The quite small size is portable, so good for traveling. Cupwind is reliable <u>China small votive candle jar supplier</u>.