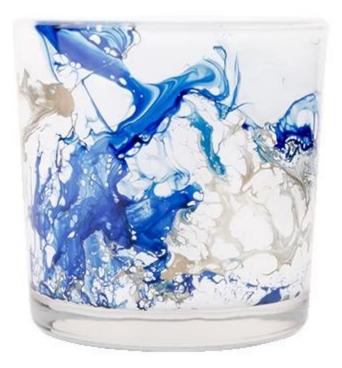

#### Blue Marble Candle Glass Cup Watercolor Candle Jar Wholesale

The characteristic of this glass is the glass design with handcraft swirl pattern, it's definitely a new created decoration. Our factory is exclusive and with good technique for this kind of marble craft.

This candle glass is suitable for 14oz poured candles, it is a good choice for party, birthday, bath, dinner table etc.