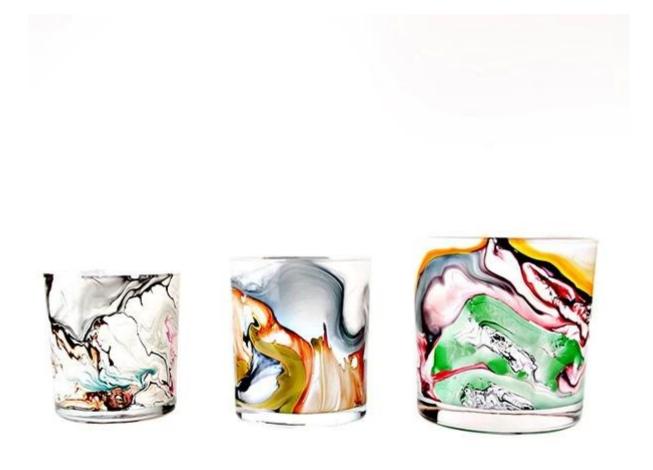

#### Blue Marble Candle Glass Cup Watercolor Candle Jar Wholesale

The characteristic of this glass is the glass design with handcraft swirl pattern, it's definitely a new created decoration. Our factory is exclusive and with good technique for this kind of marble craft.

This candle glass is suitable for 14oz poured candles, it is a good choice for party, birthday, bath, dinner table etc.