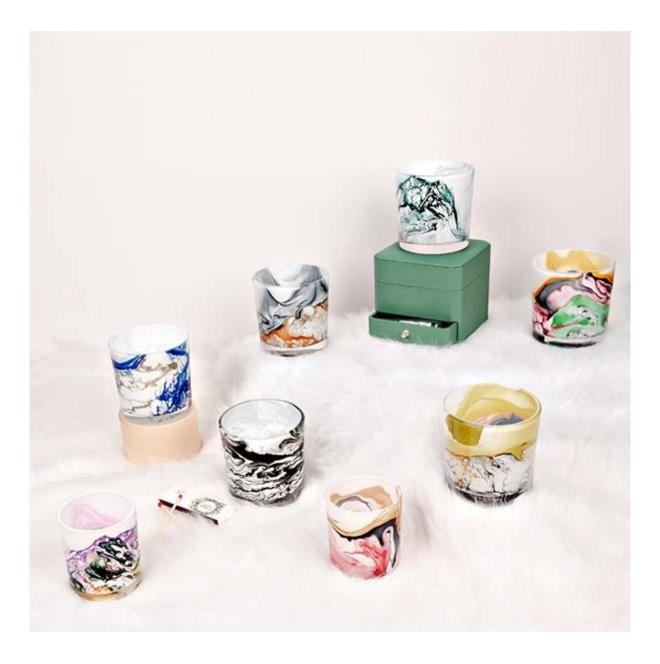

#### Blue Marble Candle Glass Cup Watercolor Candle Jar Wholesale

The characteristic of this glass is the glass design with handcraft swirl pattern, it's definitely a new created decoration. Our factory is exclusive and with good technique for this kind of marble craft.

This candle glass is suitable for 14oz poured candles, it is a good choice for party, birthday, bath, dinner table etc.