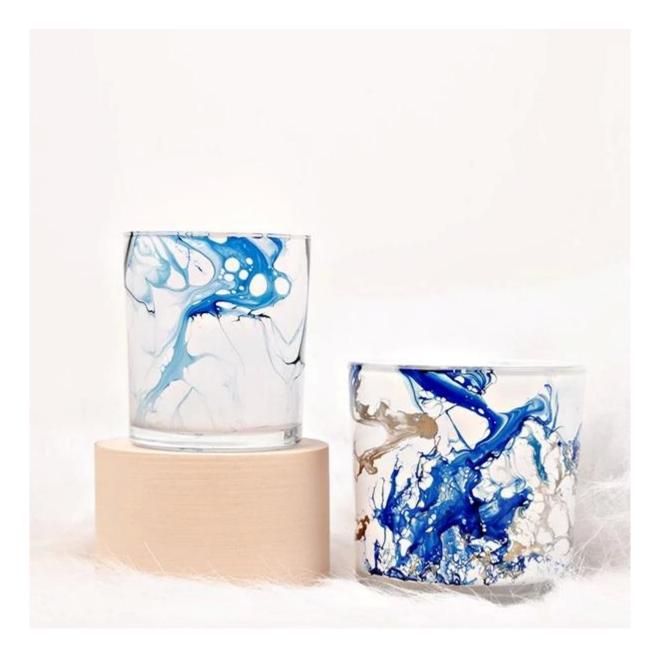

#### Blue Marble Candle Glass Cup Watercolor Candle Jar Wholesale

The characteristic of this glass is the glass design with handcraft swirl pattern, it's definitely a new created decoration. Our factory is exclusive and with good technique for this kind of marble craft.

This candle glass is suitable for 14oz poured candles, it is a good choice for party, birthday, bath, dinner table etc.