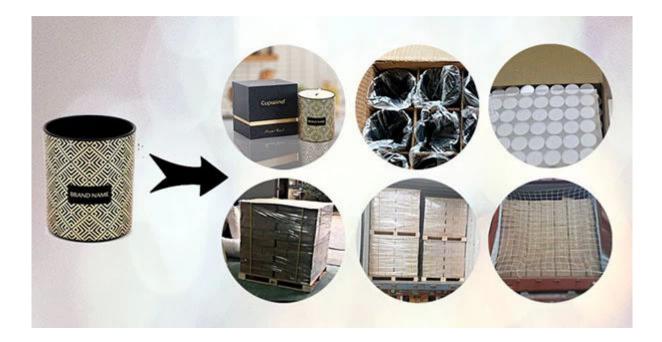

## **Packaging of Candle Holders**

Cupwind takes care of each piece of candle holders with heart.

Each candle holder is wraped by opp plastic bag, 24pcs/48pcs/72pcs/144pcs inserted into a carton box with egg dividers.

loading with wooden pallet which is safer and more efficient, in the end, we will have a cotton net at the door openning place to stop it from falling.

(8521)007 0435 Page 3-st 4