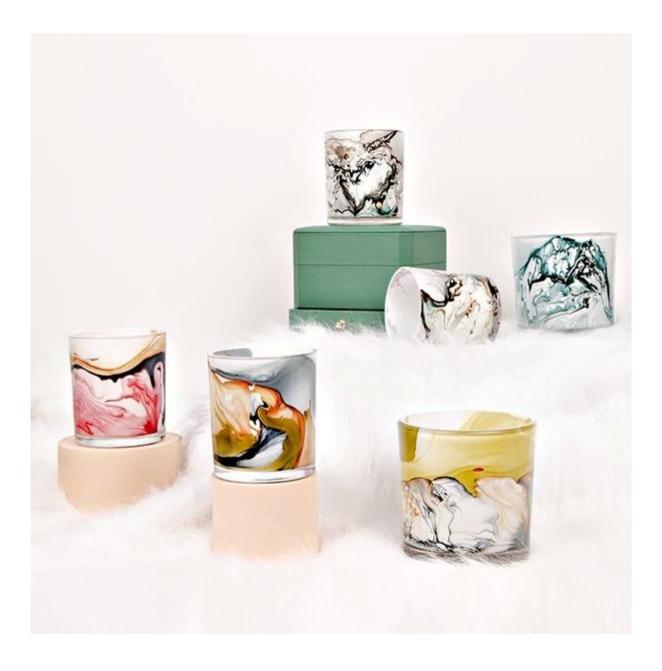

#### Blue Marble Candle Glass Cup Watercolor Candle Jar Wholesale

The characteristic of this glass is the glass design with handcraft swirl pattern, it's definitely a new created decoration. Our factory is exclusive and with good technique for this kind of marble craft.

This candle glass is suitable for 14oz poured candles, it is a good choice for party, birthday, bath, dinner table etc.