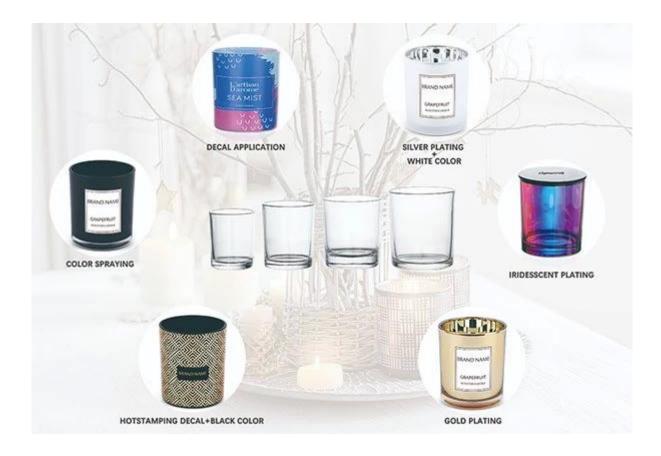

Cupwind is a quality and service oriented supplier of <u>candle vessels</u>.

Each order is tested by third parties with annealing and thermal shock test, lead and cadium test before shipping out,

which assured our customers for years, here below is one of a test report for  $\underline{iridescent\ candle\ holder}$   $\underline{glass}$ .