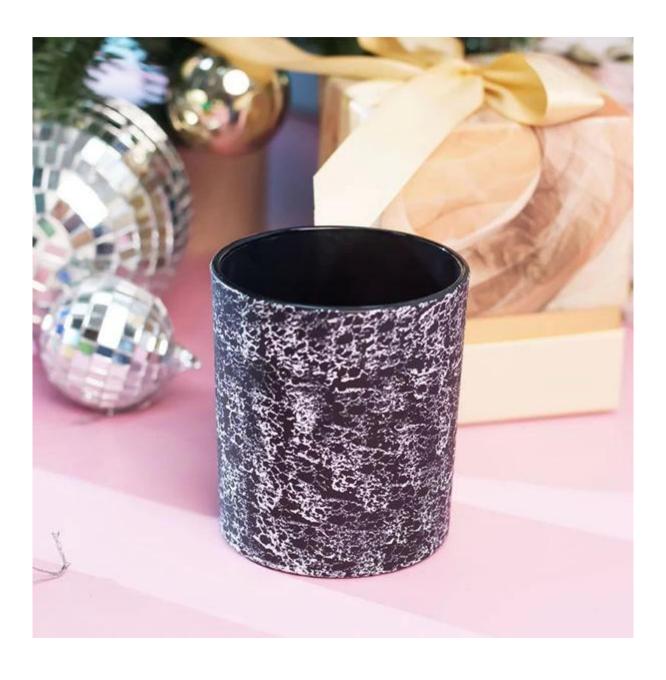

20+ stable glass factories supporting.

Worldwide famous brands making such as Armani Zara etc.

Cupwind is the reliable china black glass candle jar wholesale.

The glass candle jar spraying with classic black color, and with white paint decoration overall the black color. It's a decoration that suitable for all seasons.

It's a stock item in our workshop, has a low MOQ as 3000pcs. It's a good choice for a new brand or adding as new production line item.

Cupwind factory painted candle jar has 8oz wax filling capacity, perfect size for votive holders. It's also a great home decor product in our house.