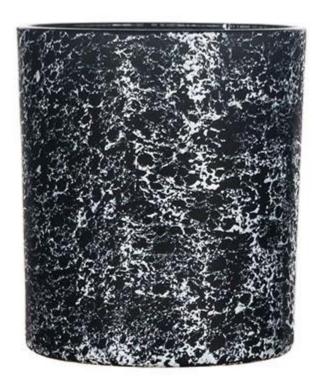

20+ stable glass factories supporting.

Worldwide famous brands making such as Armani Zara etc.

Cupwind is the reliable china black glass candle jar wholesale.

The glass candle jar spraying with classic black color, and with white paint decoration overall the black color. It's a decoration that suitable for all seasons.

It's a stock item in our workshop, has a low MOQ as 3000pcs. It's a good choice for a new brand or adding as new production line item.

Cupwind factory painted candle jar has 8oz wax filling capacity, perfect size for votive holders. It's also a great home decor product in our house.