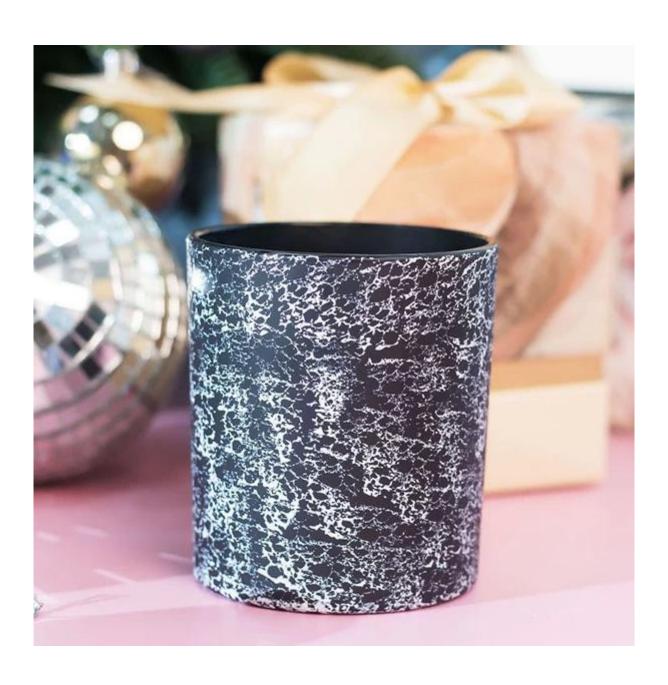

20+ stable glass factories supporting.

Worldwide famous brands making such as Armani Zara etc.

Cupwind is the reliable china black glass candle jar wholesale.

The glass candle jar spraying with classic black color, and with white paint decoration overall the black color. It's a decoration that suitable for all seasons.

It's a stock item in our workshop, has a low MOQ as 3000pcs. It's a good choice for a new brand or adding as new production line item.

Cupwind factory painted candle jar has 8oz wax filling capacity, perfect size for votive holders. It's also a great home decor product in our house.