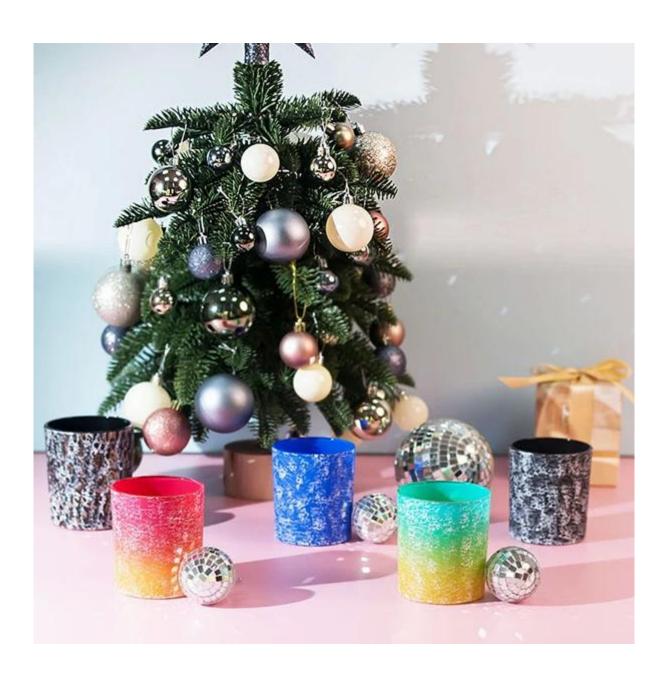

20+ stable glass factories supporting.

Worldwide famous brands making such as Armani Zara etc.

Cupwind is the reliable china black glass candle jar wholesale.

The glass candle jar spraying with classic black color, and with white paint decoration overall the black color. It's a decoration that suitable for all seasons.

It's a stock item in our workshop, has a low MOQ as 3000pcs. It's a good choice for a new brand or adding as new production line item.

Cupwind factory painted candle jar has 8oz wax filling capacity, perfect size for votive holders. It's also a great home decor product in our house.