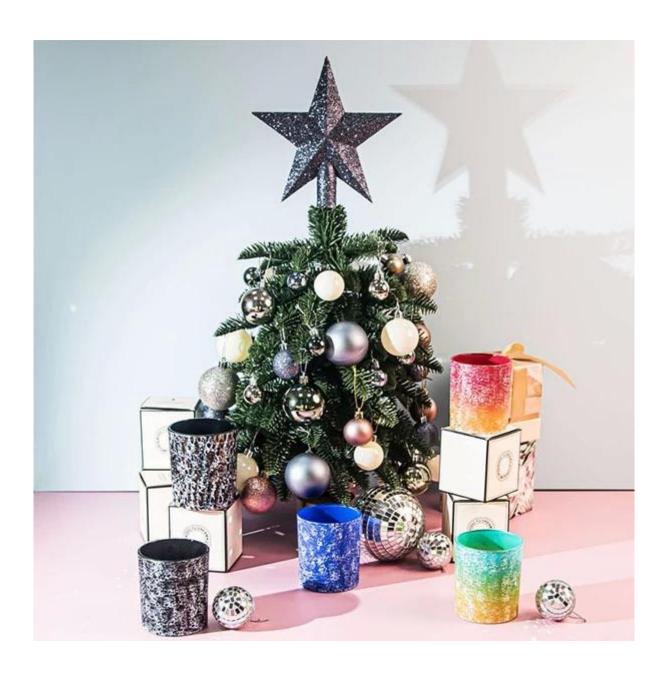

20+ stable glass factories supporting.

Worldwide famous brands making such as Armani Zara etc.

Cupwind is the reliable china black glass candle jar wholesale.

The glass candle jar spraying with classic black color, and with white paint decoration overall the black color. It's a decoration that suitable for all seasons.

It's a stock item in our workshop, has a low MOQ as 3000pcs. It's a good choice for a new brand or adding as new production line item.

Cupwind factory painted candle jar has 8oz wax filling capacity, perfect size for votive holders. It's also a great home decor product in our house.