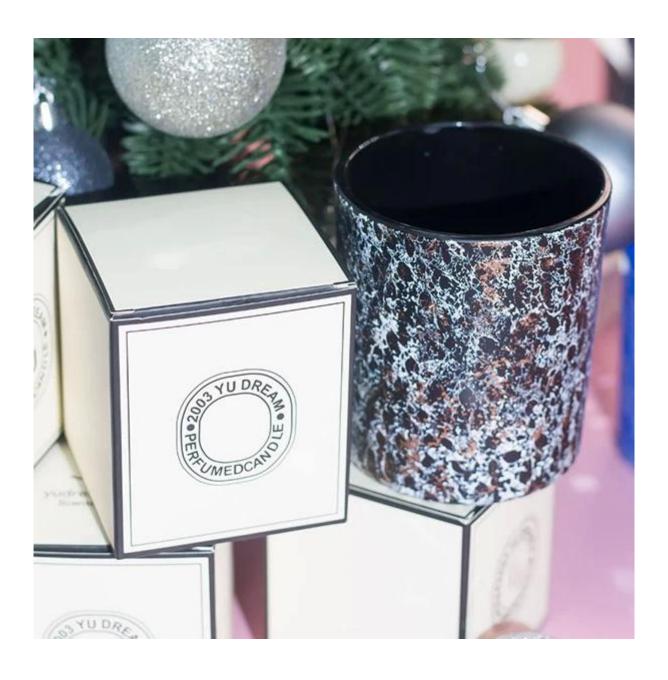

## **Packaging of Candle Holders**

Cupwind takes care of each piece of candle holders with heart.

Each candle holder is wraped by opp plastic bag, 24pcs/48pcs/72pcs/144pcs inserted into a carton box with egg dividers.