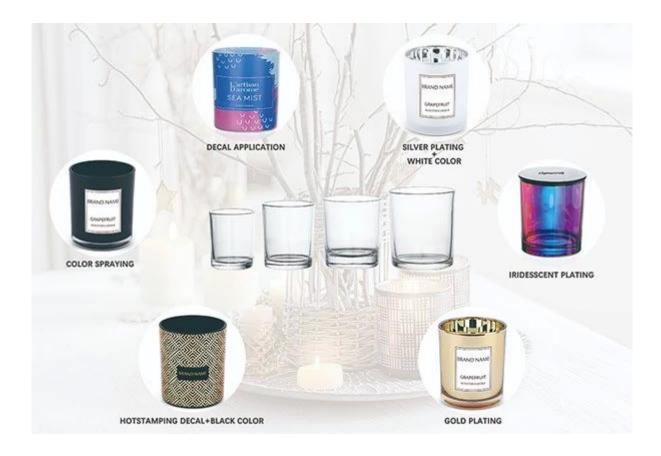

20+ stable glass factories supporting.

Worldwide famous brands making such as Armani Zara etc.

Cupwind is the reliable china 11oz black candle glass wholesale.

The glass candle jar spraying with classic black color, and with white paint decoration overall the black color. It's a decoration that suitable for all seasons.

It's a stock item in our workshop, has a low MOQ as 3000pcs. It's a good choice for a new brand or adding as new production line item.

Cupwind factory painted candle jar has 11oz wax filling capacity, perfect size for votive holders. It's also a great home decor product in our house.

Cupwind is offering glass candle holder OEM and ODM for years.

We have helped with many cusotmers to expand their product-lines with positive feedbacks.

We have our own decorating workshop to gurantee the quality great.

Cupwind is a quality and service oriented supplier of <u>candle vessels</u>.

Each order is tested by third parties with annealing and thermal shock test, lead and cadium test before shipping out,

which assured our customers for years, here below is one of a test report for  $\underline{iridescent\ candle\ holder}$   $\underline{glass}$ .