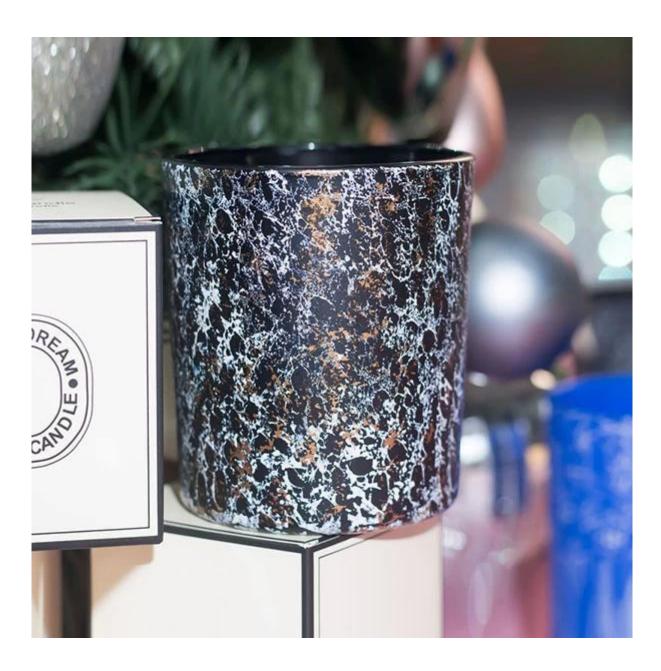

20+ stable glass factories supporting.

Worldwide famous brands making such as Armani Zara etc.

Cupwind is the reliable china 11oz black candle glass wholesale.

The glass candle jar spraying with classic black color, and with white paint decoration overall the black color. It's a decoration that suitable for all seasons.

It's a stock item in our workshop, has a low MOQ as 3000pcs. It's a good choice for a new brand or adding as new production line item.

Cupwind factory painted candle jar has 11oz wax filling capacity, perfect size for votive holders. It's also a great home decor product in our house.