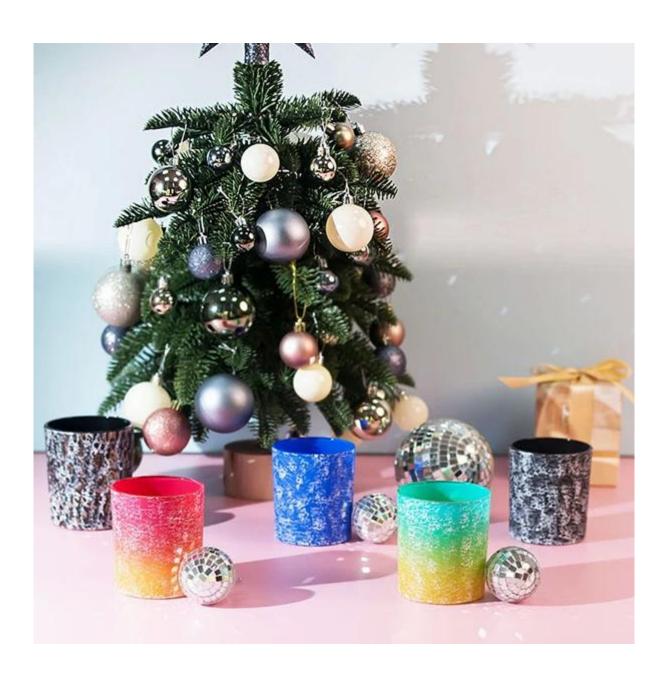

20+ stable glass factories supporting.

Worldwide famous brands making such as Armani Zara etc.

Cupwind is the reliable china 11oz black candle glass wholesale.

The glass candle jar spraying with classic black color, and with white paint decoration overall the black color. It's a decoration that suitable for all seasons.

It's a stock item in our workshop, has a low MOQ as 3000pcs. It's a good choice for a new brand or adding as new production line item.

Cupwind factory painted candle jar has 11oz wax filling capacity, perfect size for votive holders. It's also a great home decor product in our house.