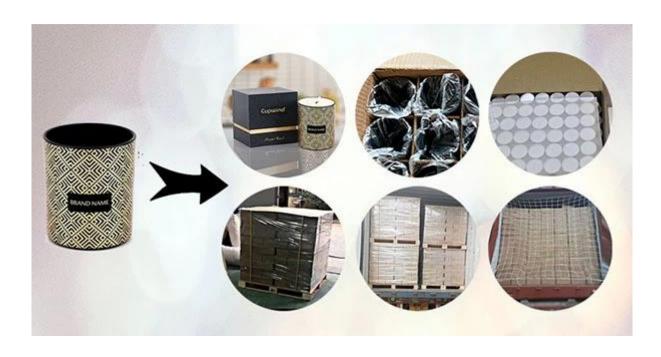

## **Packaging of Candle Holders**

Cupwind takes care of each piece of candle holders with heart.

Each candle holder is wraped by opp plastic bag, 24pcs/48pcs/72pcs/144pcs inserted into a carton box with egg dividers.

loading with wooden pallet which is safer and more efficient, in the end, we will have a cotton net at the door openning place to stop it from falling.