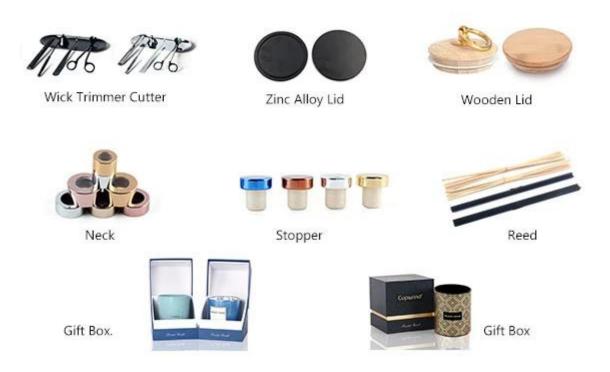

## **Accessories that related to Candle Holders**

With requests of our customers, Cupwind also offers accessories such as gift box for scented candles, wick tool set like wick trimmer, cutter, snuffer, lids in wood and metal like stainless steel and zinc alloy.