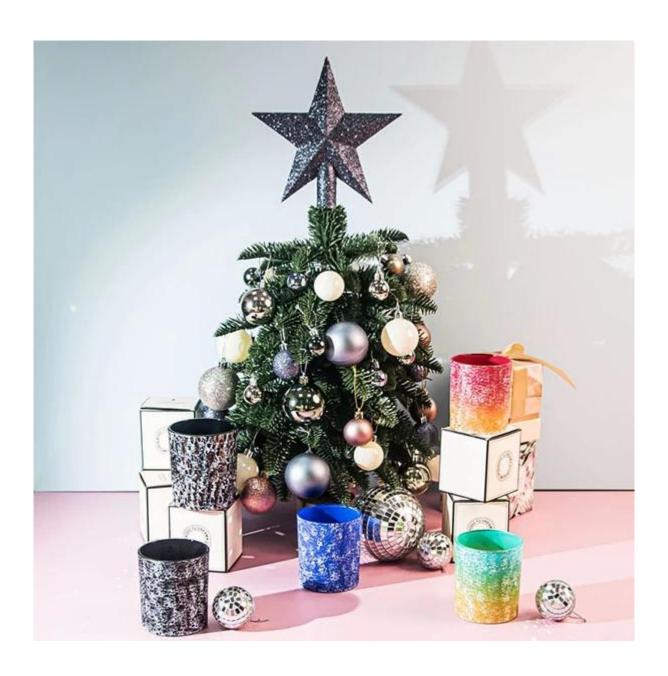

20+ stable glass factories supporting.

Worldwide famous brands making such as Armani Zara etc.

Cupwind is the reliable china 11oz black candle glass wholesale.

The glass candle jar spraying with classic black color, and with white paint decoration overall the black color. It's a decoration that suitable for all seasons.

It's a stock item in our workshop, has a low MOQ as 3000pcs. It's a good choice for a new brand or adding as new production line item.

Cupwind factory painted candle jar has 11oz wax filling capacity, perfect size for votive holders. It's also a great home decor product in our house.