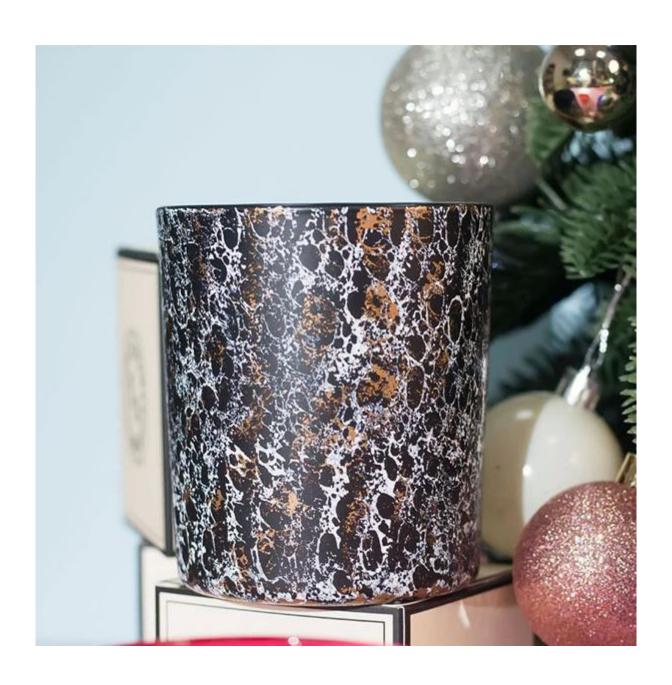

20+ stable glass factories supporting.

Worldwide famous brands making such as Armani Zara etc.

Cupwind is the reliable china 11oz black candle glass wholesale.

The glass candle jar spraying with classic black color, and with white paint decoration overall the black color. It's a decoration that suitable for all seasons.

It's a stock item in our workshop, has a low MOQ as 3000pcs. It's a good choice for a new brand or adding as new production line item.

Cupwind factory painted candle jar has 11oz wax filling capacity, perfect size for votive holders. It's also a great home decor product in our house.