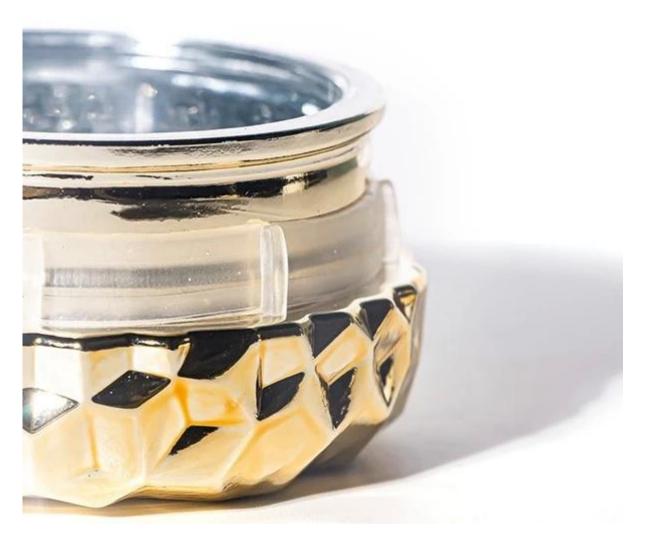

#### 1. Premium Quality & Heat Resistance

Made from high-grade, soda lime glass, our votive candle holders withstand high temperatures, ensuring safety and longevity. Ideal for soy, beeswax, or paraffin candles.

#### 2. Luxurious Design Options

Stand out with our gold votive candle glass collection, featuring sleek metallic accents. Choose from clear, frosted, or tinted finishes to match your brand's aesthetic.