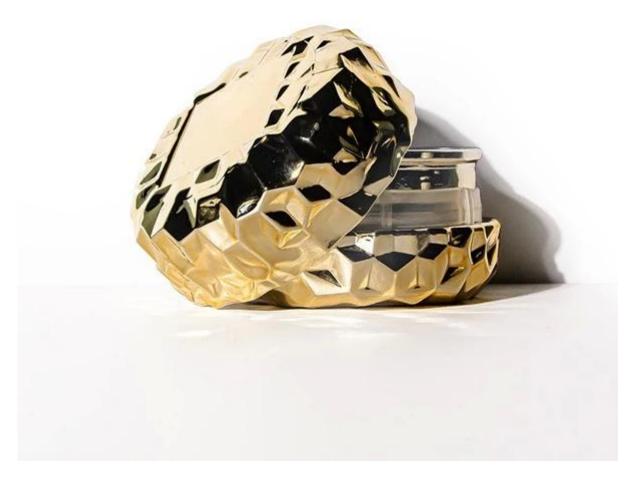

#### 2. Luxurious Design Options

Stand out with our gold votive candle glass collection, featuring sleek metallic accents. Choose from clear, frosted, or tinted finishes to match your brand's aesthetic.

## **Caring for Your Gold Votive Candle Glass Jar**

To maintain the beauty of your Macaron-Shaped Iovry Candle Glass Jar, follow these simple care tips:

Regular Cleaning: Wipe them down with a soft, damp cloth to remove dust and residue. Avoid abrasive cleaners to protect the frosted finish.