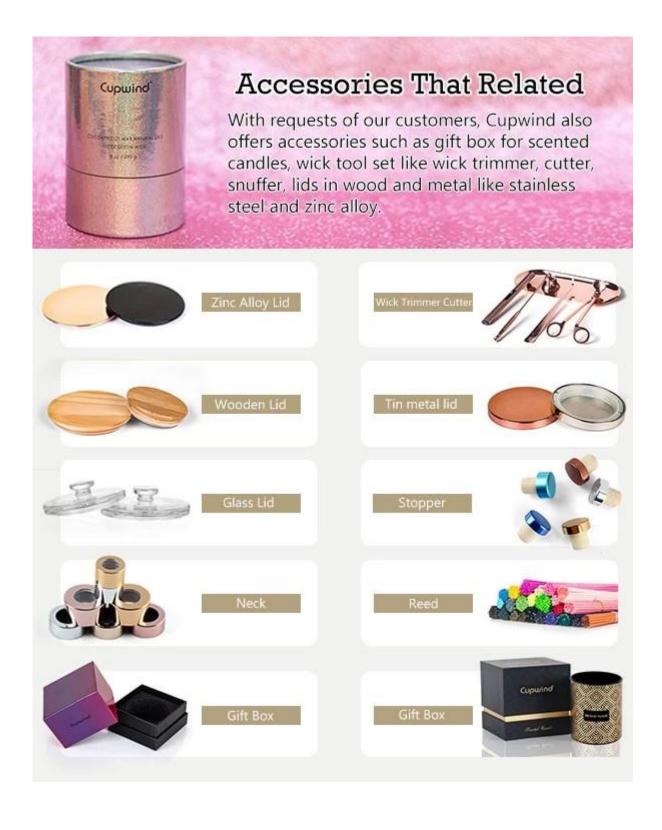

Loading with wooden pallet which is safer and more efficient, in the end, we will have a cotton net at the door openning place to stop it from falling.

With requests of our customers, Cupwind also offers accessories such as gift box for scented candles, wick tool set like wick trimmer, cutter, snuffer, lids in wood and metal like stainless steel and zinc alloy.