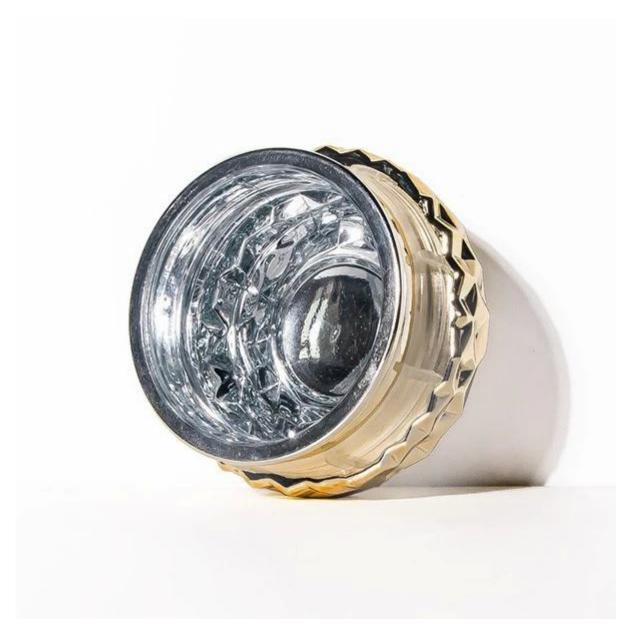

#### 1. Premium Quality & Heat Resistance

Made from high-grade, soda lime glass, our votive candle holders withstand high temperatures, ensuring safety and longevity. Ideal for soy, beeswax, or paraffin candles.

#### 2. Luxurious Design Options

Stand out with our gold votive candle glass collection, featuring sleek metallic accents. Choose from clear, frosted, or tinted finishes to match your brand's aesthetic.