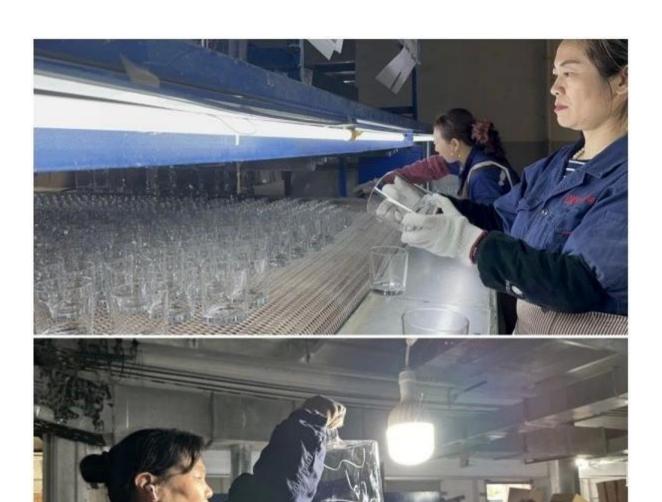

#### 1. Premium Quality & Heat Resistance

Made from high-grade, soda lime glass, our votive candle holders withstand high temperatures, ensuring safety and longevity. Ideal for soy, beeswax, or paraffin candles.

# **Partner with a Trusted Votive Candle Supplier**

With 10+ years of experience serving global candle brands, we guarantee:

- $\ \square$  ISO-certified manufacturing
- ☐ Samples available for quality testing
- $\hfill\square$  Door-to-door shipping via DDP terms