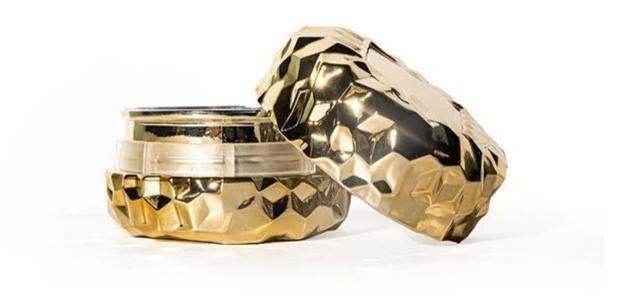

#### 2. Luxurious Design Options

Stand out with our gold votive candle glass collection, featuring sleek metallic accents. Choose from clear, frosted, or tinted finishes to match your brand's aesthetic.

## **Caring for Your Gold Votive Candle Glass Jar**

To maintain the beauty of your Macaron-Shaped Iovry Candle Glass Jar, follow these simple care tips:

Regular Cleaning: Wipe them down with a soft, damp cloth to remove dust and residue. Avoid abrasive cleaners to protect the frosted finish.