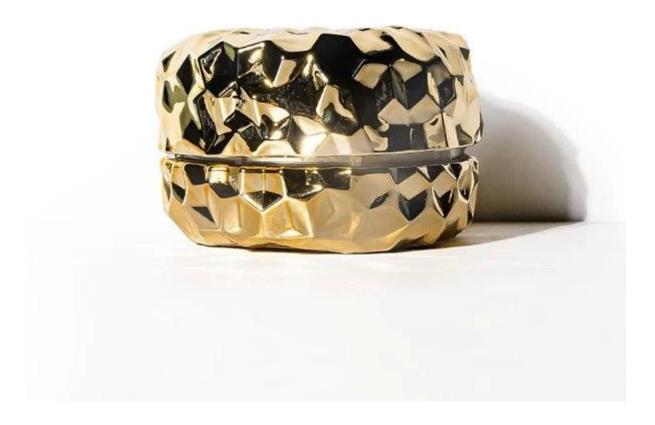

#### 2. Luxurious Design Options

Stand out with our gold votive candle glass collection, featuring sleek metallic accents. Choose from clear, frosted, or tinted finishes to match your brand's aesthetic.

## **Caring for Your Gold Votive Candle Glass Jar**

To maintain the beauty of your Macaron-Shaped Iovry Candle Glass Jar, follow these simple care tips:

Regular Cleaning: Wipe them down with a soft, damp cloth to remove dust and residue. Avoid abrasive cleaners to protect the frosted finish.