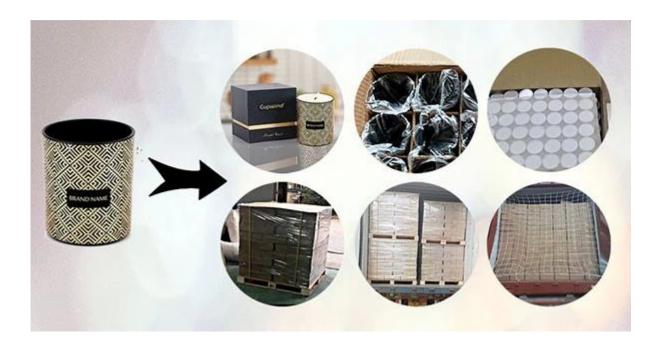

## **Packaging of Gold Votive Candle Glass Jar**

Cupwind protect our Eco-friendly candles products carefully and thoughtfully.

Each candle holder is wraped by opp plastic bag, 24pcs/48pcs/72pcs/144pcs inserted into a carton box with egg dividers.

Loading with wooden pallet which is safer and more efficient, in the end, we will have a cotton net at the door openning place to stop it from falling.

With requests of our customers, Cupwind also offers accessories such as gift box for scented candles, wick tool set like wick trimmer, cutter, snuffer, lids in wood and metal like stainless steel and zinc alloy.