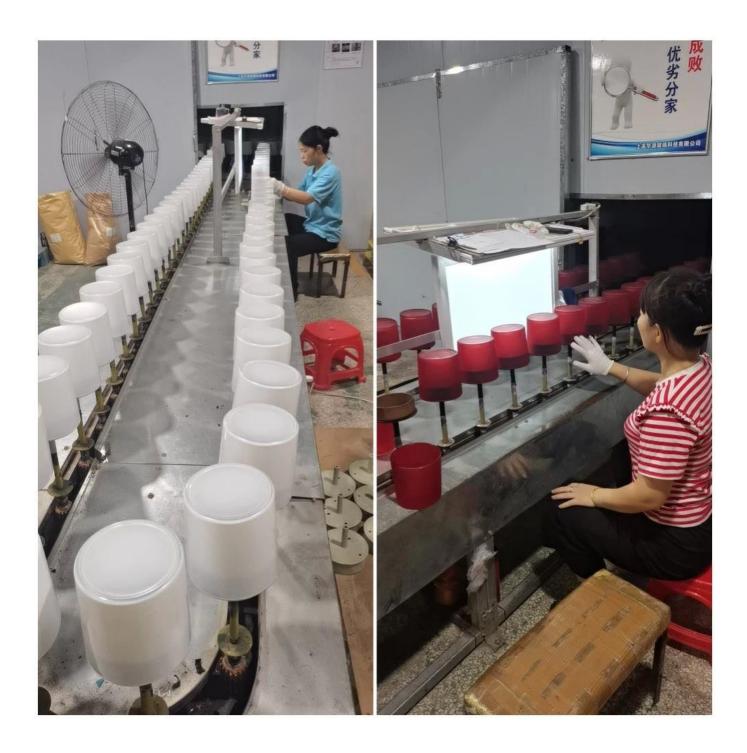

#### Q7: How does Cupwind secure the quality?

A7: In order to keep the mass production in consistent quality, Cupwind QC person check the glass piece by piece start from clear glass to decorated glass. In this way, it reduces the defects maximumly, we have no quality accident by so far.