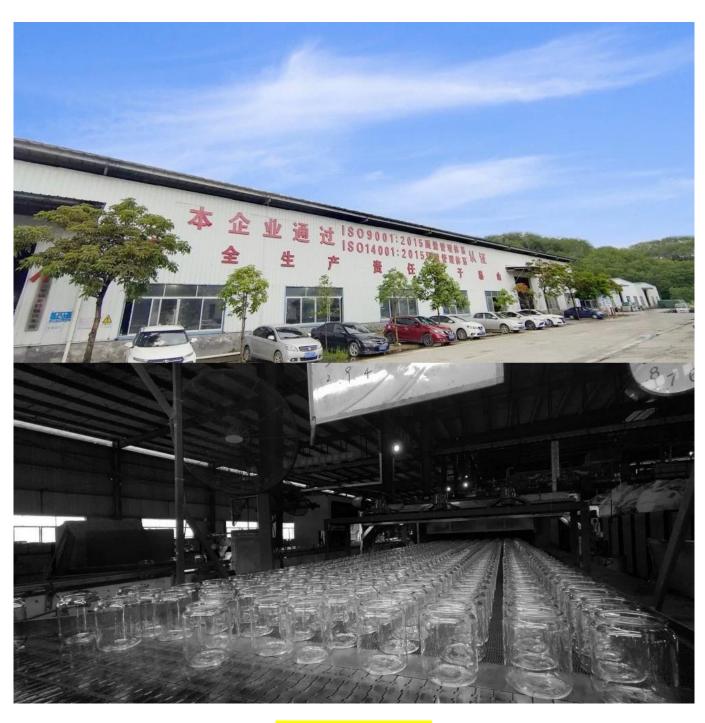

**Cupwind Decal Printing Production Line** 

**Cupwind Factory Photo** 

Cupwind office photo

Packaging of <u>lotion dispenser glass</u>

We will find out suitable packaging method according to different size products, for this hot stamping decal printing candle glass, we will pack it in a carton box with paper dividers like in 48pcs/72pcs.