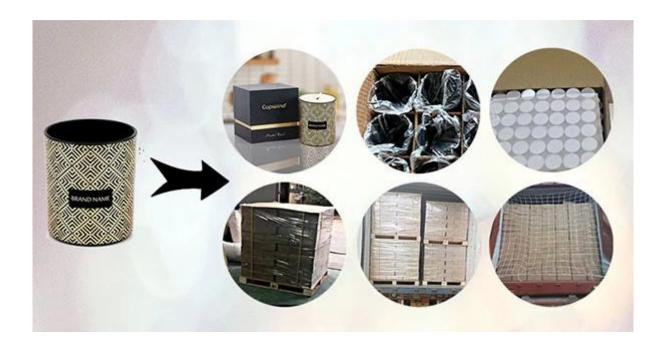

**Cupwind Decal Printing Production Line** 

**Cupwind Factory Photo** 

Cupwind office photo

Packaging of <u>lotion dispenser glass</u>

We will find out suitable packaging method according to different size products, for this hot stamping decal printing candle glass, we will pack it in a carton box with paper dividers like in 48pcs/72pcs.

Loading with wooden pallet which is safer and more efficient, in the end, we will have a cotton net at the door openning place to stop it from falling.