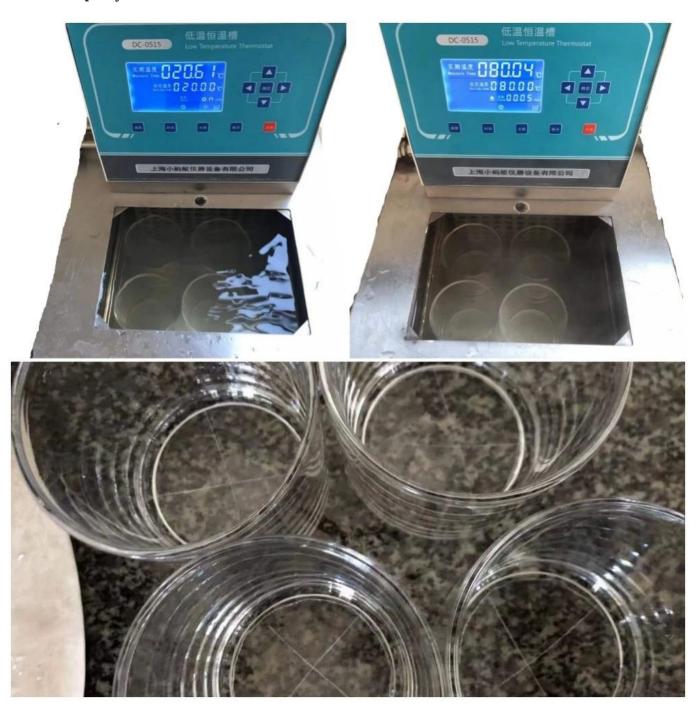

# **About Testing Method**

Cupwind has online testing machine to do ASTM test for the cylinder candle holder glass, as

a candle holder glass, ASTM test is neccesary for whatever small or big orders. We focuses on candle holder glass safety seriously, we have the same testing equipments compared with third party lab.