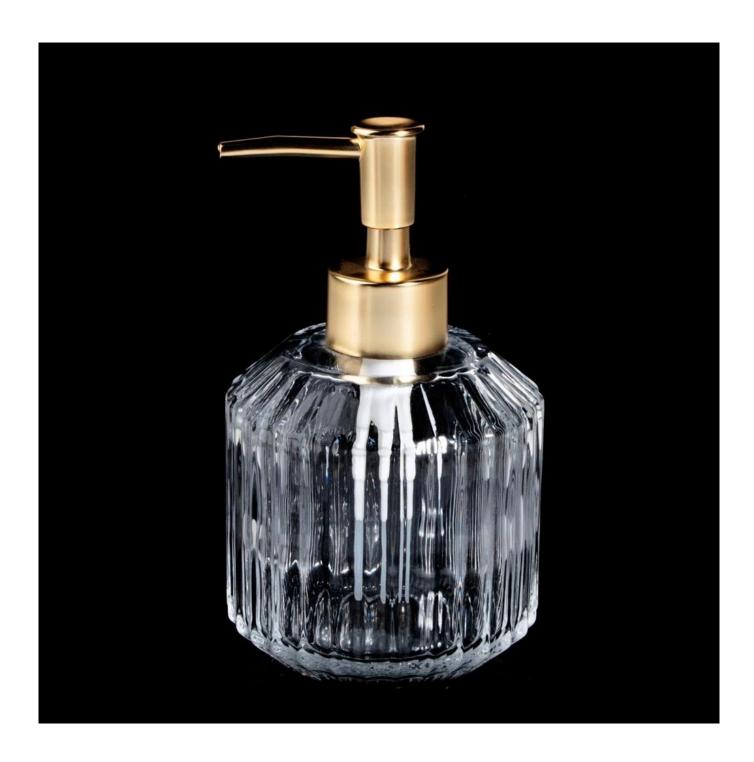

# **Bespoke Lotion Dispenser Glass Produce**

| Item Number         | CPWXSYP04 D87xH90 Weight 320g Capacity 300ml neck 26mm Soda lime glass with PP aluminum pump FDA/Cali 65 Pro Tests Pass Lead and Cadmium Tests Pass ASTM(Annealing and Thermal Shock) Test Pass |
|---------------------|-------------------------------------------------------------------------------------------------------------------------------------------------------------------------------------------------|
| Sample leadtime     | 7-10days for existing mold, 25days for new mold                                                                                                                                                 |
| MOQ                 | 30,000pcs for clear glass, can split into few colors or designs                                                                                                                                 |
| Packaging           | 24pcs in a carton box with paper divider separator                                                                                                                                              |
| Production leadtime | 35-45days after order confirmed                                                                                                                                                                 |
| Payment terms       | 30% deposit in advance, 70% based on copy of bill of lading                                                                                                                                     |
| Shipping            | By sea, by air, by train                                                                                                                                                                        |

# Product details

Modern Style Clear Glass Soap Dispenser holds Approx. 10 Fluid Ounces Heavy Quality Glass Ribbed Fluted Design to upgrade any Kitchen or Bathroom Sink Fill + Refill with your Favorite Liquid Hand Soap or Lotion for a Beautiful Touch Glass Soap Dispenser Features a Metal Pump with Gold Finish