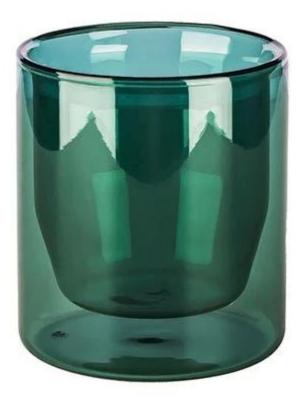

## Bespoke 8oz double wall borosilicate glass green

Borosilicate glass is sustainable material to make home vessels, like double wall borosilicate coffee mug, borosilicate coffee jar, borosilicate tea cup, borosilicate tea pot, borosilicate water jug, even borosilicate coffee candle jar.

The over all looking is luxury and beautiful, it is a good home decor piece and gift choice. We have different colors for option, any color is welcome for customize.

If you are looking for <u>bespoke 8oz borosilicate glass</u>, please come to leave your message.