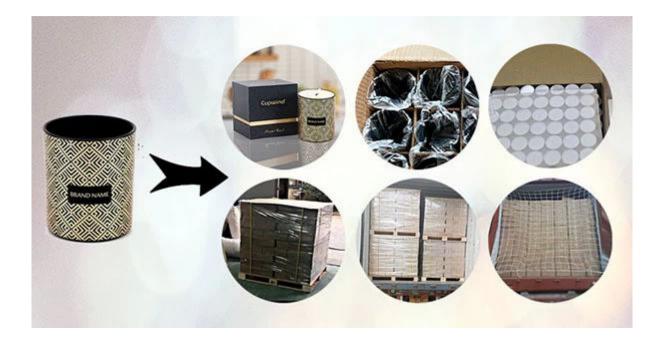

## Packaging of **Borosilicate Glass**

Each glass decor is wraped by opp plastic bag, 24pcs/48pcs/72pcs/144pcs inserted into a carton box with egg dividers.

Loading with wooden pallet which is safer and more efficient, in the end, we will have a cotton net at the door openning place to stop it from falling.