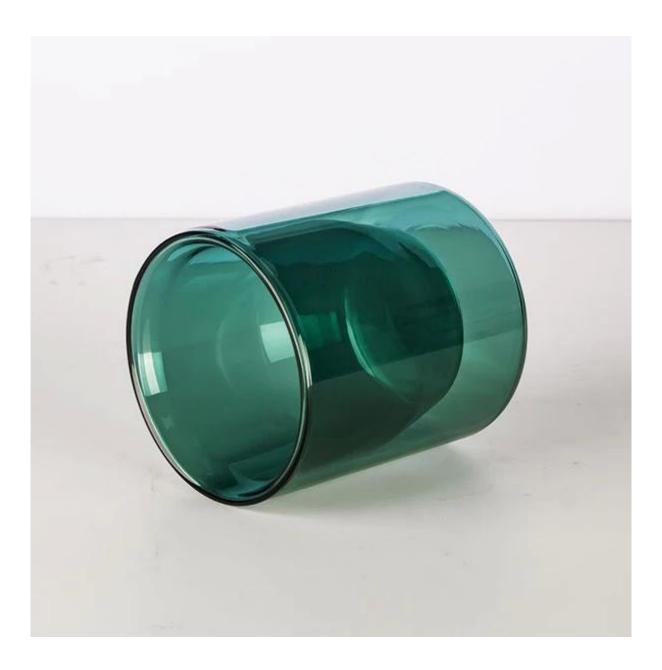

## Bespoke 8oz double wall borosilicate glass green

Borosilicate glass is sustainable material to make home vessels, like double wall borosilicate coffee mug, borosilicate coffee jar, borosilicate tea cup, borosilicate tea pot, borosilicate water jug, even borosilicate coffee candle jar.

The over all looking is luxury and beautiful, it is a good home decor piece and gift choice. We have different colors for option, any color is welcome for customize.

If you are looking for <u>bespoke 8oz borosilicate glass</u>, please come to leave your message.