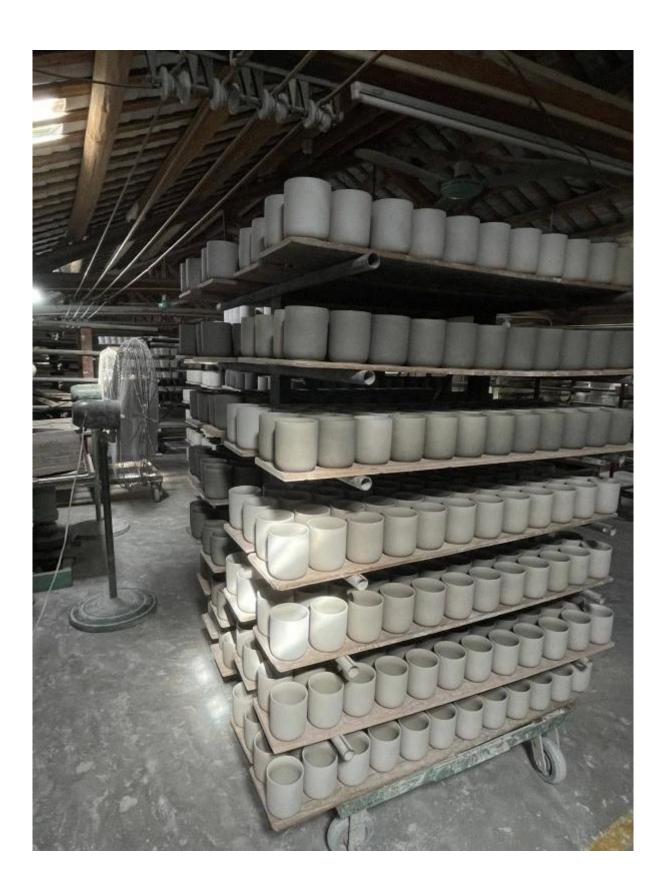

loading with wooden pallet which is safer and more efficient, in the end, we will have a cotton net at the door openning place to stop it from falling.

Workshop