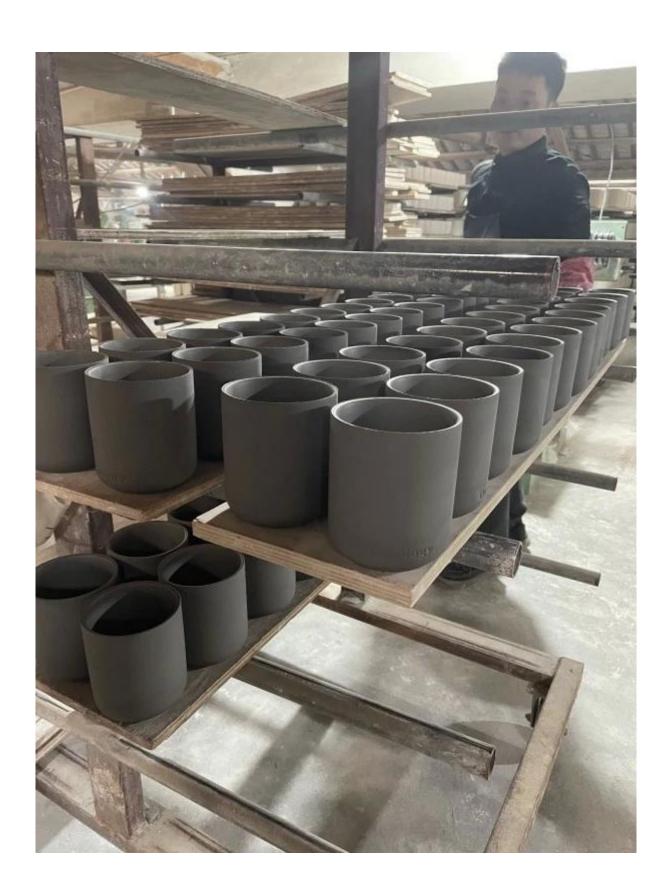

loading with wooden pallet which is safer and more efficient, in the end, we will have a cotton net at the door openning place to stop it from falling.

Workshop