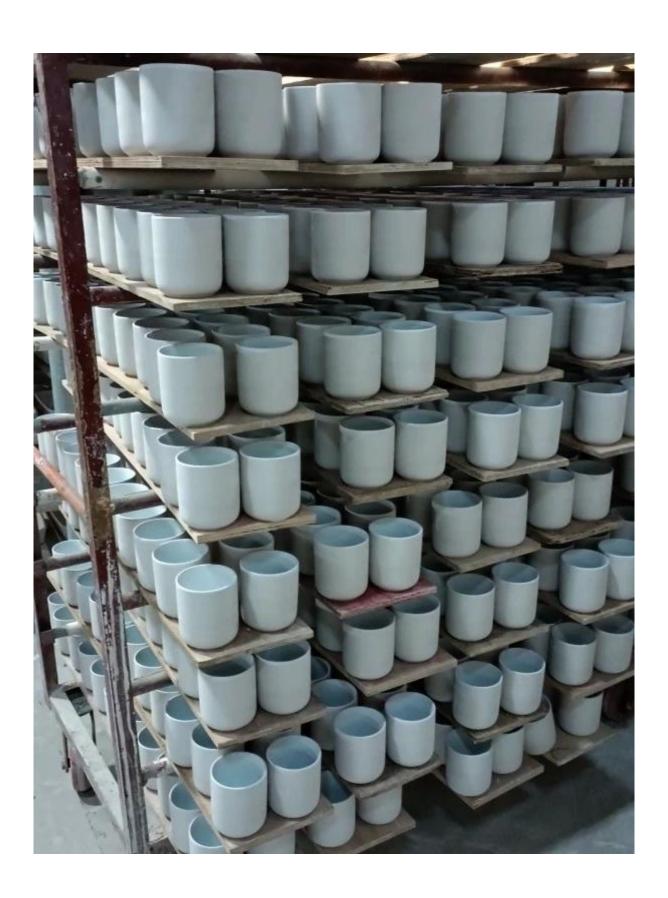

loading with wooden pallet which is safer and more efficient, in the end, we will have a cotton net at the door openning place to stop it from falling.

Workshop