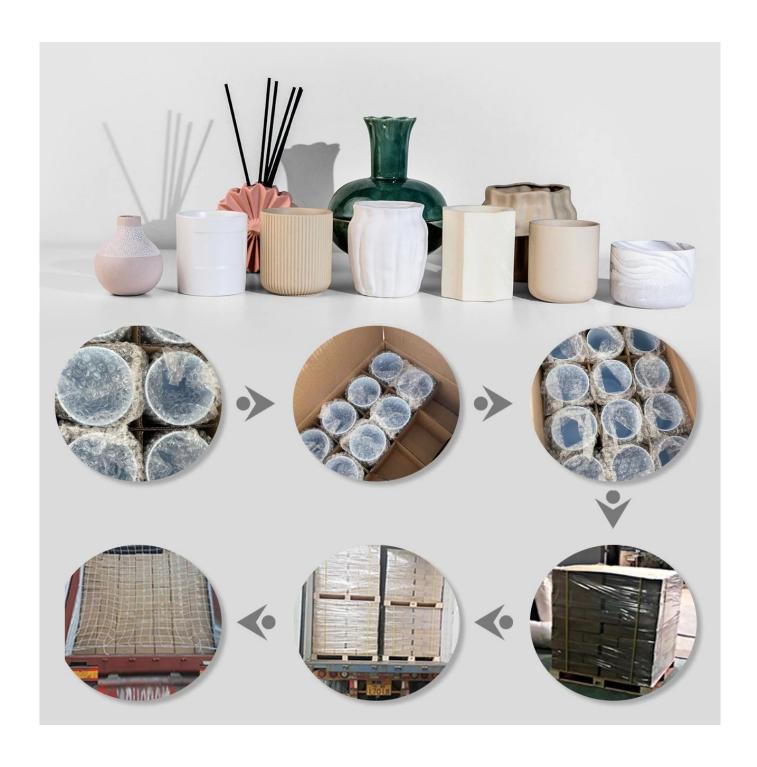

## **Packaging for Ceramic Candle Holders**

Cupwind takes care of each piece of ceramic candle holders with heart.

Each candle holder is wraped by opp plastic bag, 24pcs/48pcs/72pcs/144pcs inserted into a carton box with egg dividers.

loading with wooden pallet which is safer and more efficient, in the end, we will have a cotton net at the door openning place to stop it from falling.

Workshop