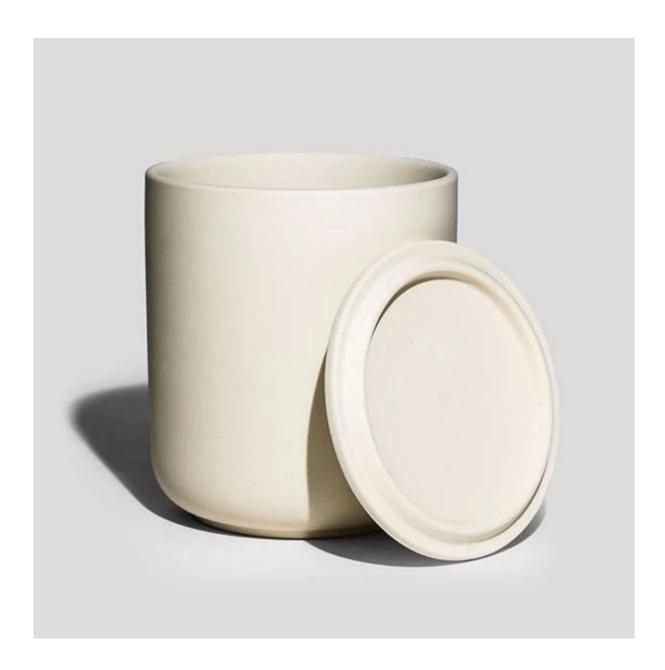

## **Beige Nordic Ceramic Tumbler For Soy Wax**

Minimalist handcrafted ceramic candle holder matte finish with smoothly touch. High-end product is always control strictly with every processing step. Our matte ceramic candle jar will polish with sand for last step to make sure the surface has a comfortable touching.

Cupwind is the reliable China nordic ceramic tumbler supplier for years and approbatory by many famous

The <u>nordic ceramic candle jar</u> is elegant but unpretentious, it is a good option for a new brand or a new product for your production line, because we have stocks for them, order quantity is very flexiable.