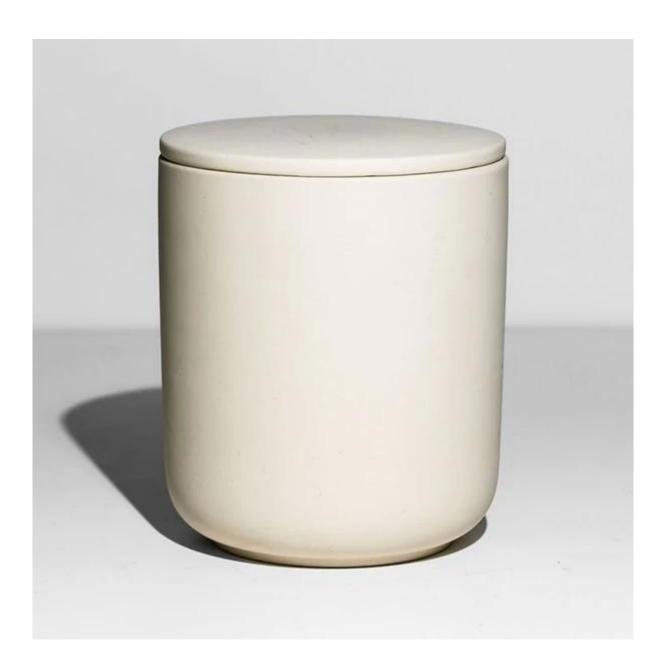

## **Beige Nordic Ceramic Tumbler For Soy Wax**

Minimalist handcrafted ceramic candle holder matte finish with smoothly touch. High-end product is always control strictly with every processing step. Our matte ceramic candle jar will polish with sand for last step to make sure the surface has a comfortable touching.

Cupwind is the reliable China nordic ceramic tumbler supplier for years and approbatory by many famous

The <u>nordic ceramic candle jar</u> is elegant but unpretentious, it is a good option for a new brand or a new product for your production line, because we have stocks for them, order quantity is very flexiable.