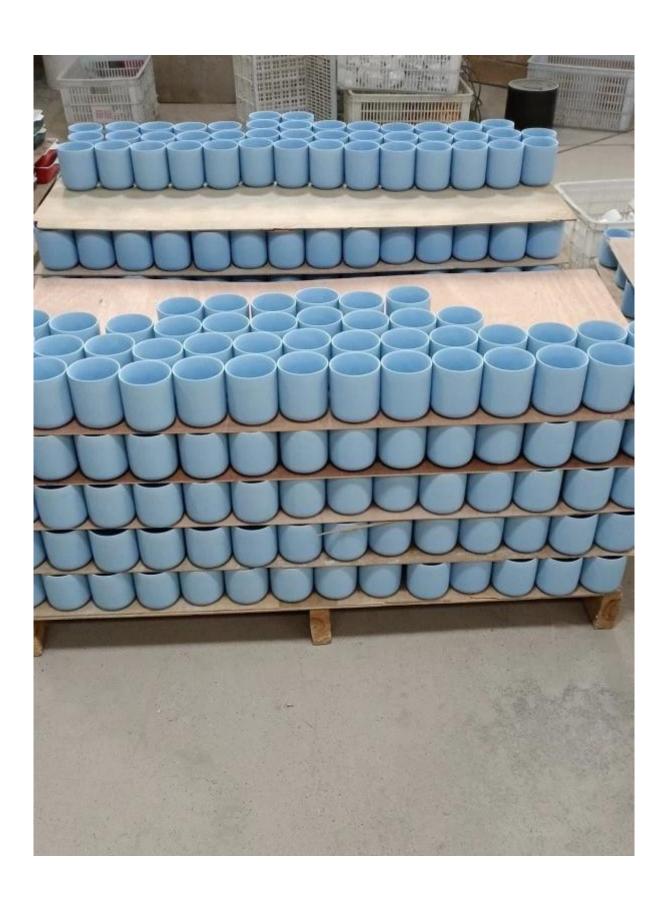

loading with wooden pallet which is safer and more efficient, in the end, we will have a cotton net at the door openning place to stop it from falling.

Workshop