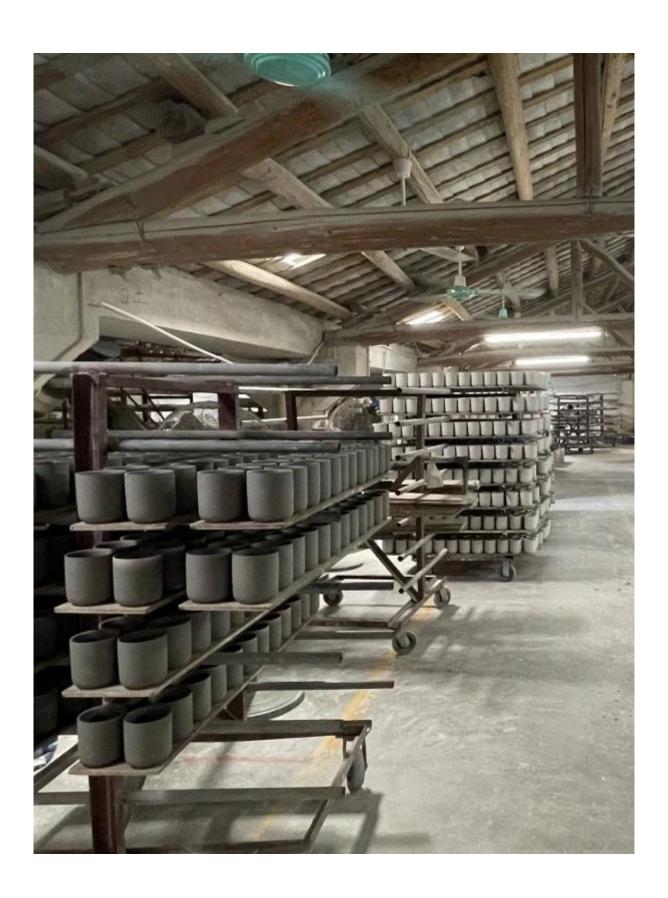

loading with wooden pallet which is safer and more efficient, in the end, we will have a cotton net at the door openning place to stop it from falling.

Workshop