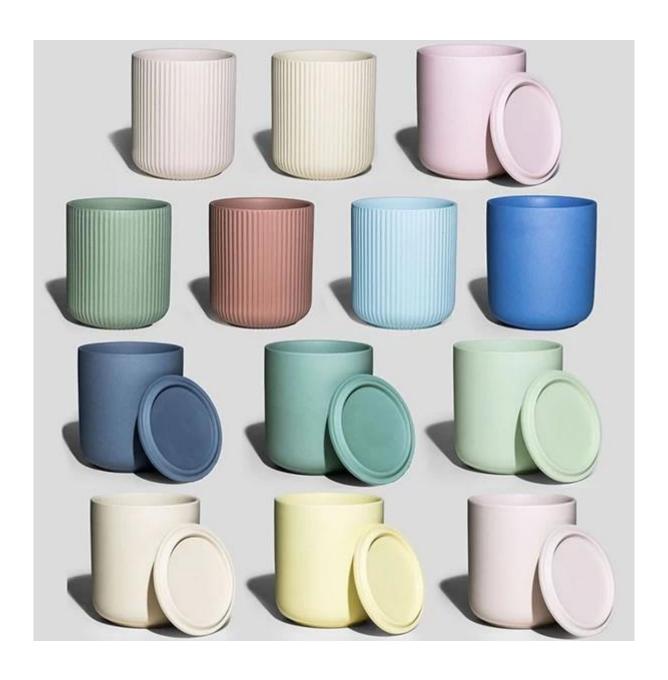

## **Beige Nordic Ceramic Tumbler For Soy Wax**

Minimalist handcrafted ceramic candle holder matte finish with smoothly touch. High-end product is always control strictly with every processing step. Our matte ceramic candle jar will polish with sand for last step to make sure the surface has a comfortable touching.

Cupwind is the reliable China nordic ceramic tumbler supplier for years and approbatory by many famous

The <u>nordic ceramic candle jar</u> is elegant but unpretentious, it is a good option for a new brand or a new product for your production line, because we have stocks for them, order quantity is very flexiable.

Cupwind offers OEM & ODM services, we have been doing <u>ceramic candle holder</u> wholesale for many years and our quality is approbatory by world brands.