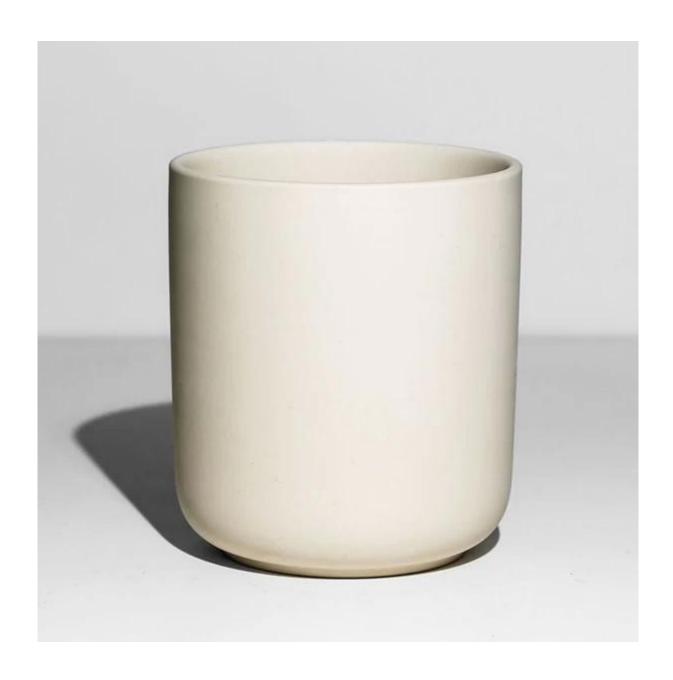

## **Beige Nordic Ceramic Tumbler For Soy Wax**

Minimalist handcrafted ceramic candle holder matte finish with smoothly touch. High-end product is always control strictly with every processing step. Our matte ceramic candle jar will polish with sand for last step to make sure the surface has a comfortable touching.

Cupwind is the reliable China nordic ceramic tumbler supplier for years and approbatory by many famous

The <u>nordic ceramic candle jar</u> is elegant but unpretentious, it is a good option for a new brand or a new product for your production line, because we have stocks for them, order quantity is very flexiable.