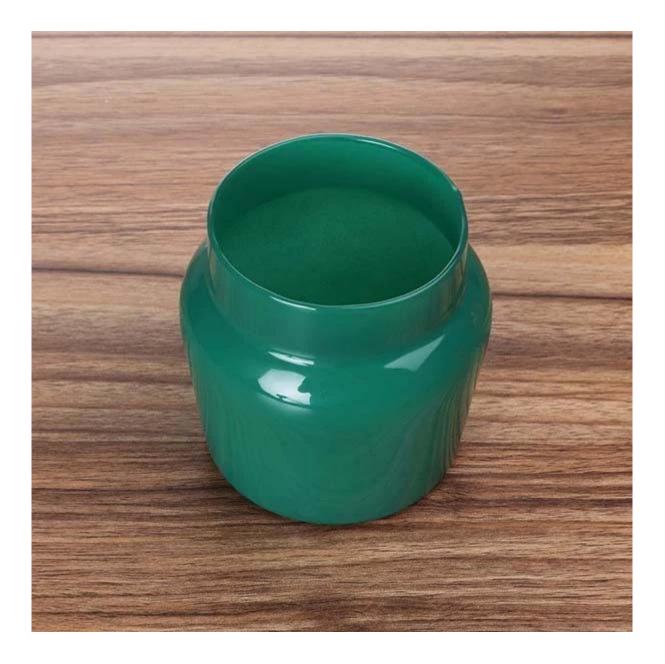

## **Apothecary 12 oz Birchwood Pine Candle Jar Vendor**

Although there are rare factories product machine blown glass, it is always a good option to make a machine blown glass as candle container.

Because the glass wall is thin and the weight is small, it feels like handmade glass.

it saves shipping costs when holding the same weight of wax.

Cupwind is the most competitive <u>apothecary candle jar vendor china</u>, our sales is having rich experience working on big international projects, we help you to avoid risks, to save costs, to control quality, to boost your band's reputation on the market.

This machine blown candle jar is sprayed with colors as per customer's flavors of the wax ginger and orange blossom, there is silicon seal on the tin lid so it will never fall off and can keep the dusts away. we also can print decors on the tin lids, if you are looking for <u>apothecary candle jar factory</u> in China, just contact us, we will surprise you.