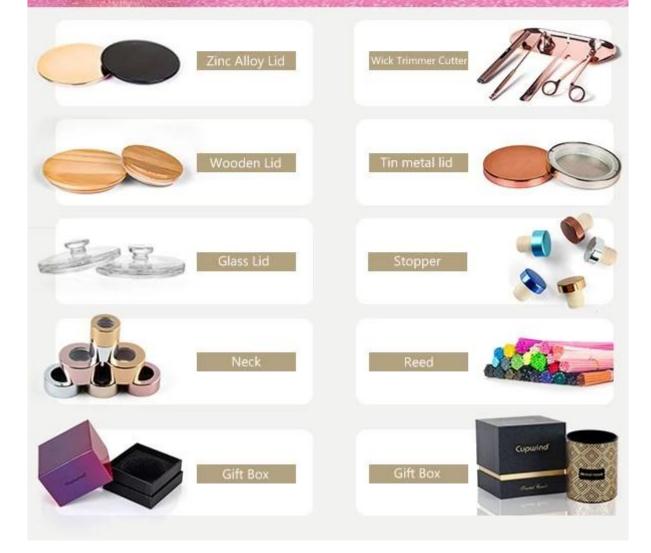

## Accessories that related to Ceramic Candle Holders

With requests of our customers, Cupwind also offers accessories such as gift box for scented candles, wick tool set like wick trimmer, cutter, snuffer, lids in wood and metal like stainless steel and zinc alloy.

# **Accessories That Related**

With requests of our customers, Cupwind also offers accessories such as gift box for scented candles, wick tool set like wick trimmer, cutter, snuffer, lids in wood and metal like stainless steel and zinc alloy.