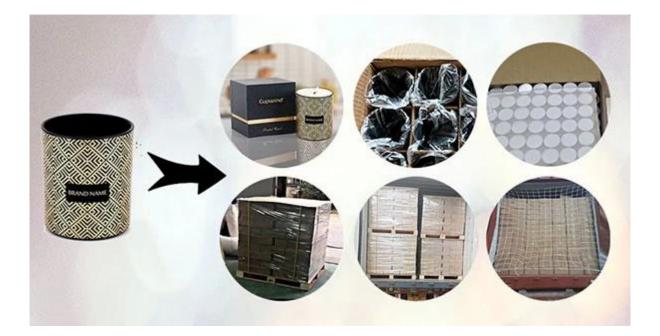

## **Packaging for Candle Holders**

Cupwind takes care of each piece of candle holders with heart.

Each candle holder is wraped by opp plastic bag, 24pcs/48pcs/72pcs/144pcs inserted into a carton box with egg dividers.

loading with wooden pallet which is safer and more efficient, in the end, we will have a cotton net at the door openning place to stop it from falling.