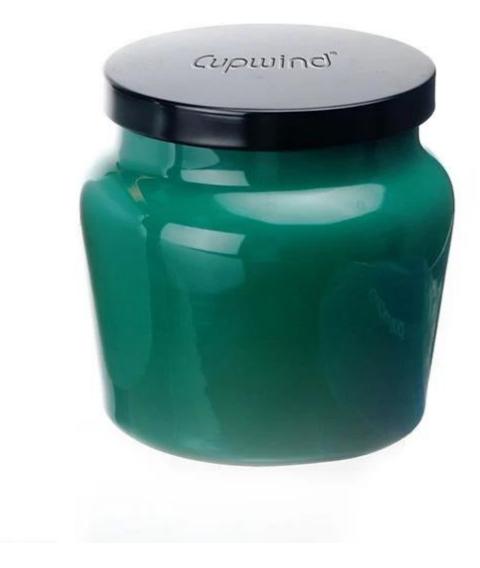

## **Apothecary 12 oz Birchwood Pine Candle Jar Vendor**

Although there are rare factories product machine blown glass, it is always a good option to make a machine blown glass as candle container.

Because the glass wall is thin and the weight is small, it feels like handmade glass.

it saves shipping costs when holding the same weight of wax.

Cupwind is the most competitive <u>apothecary candle jar vendor china</u>, our sales is having rich experience working on big international projects, we help you to avoid risks, to save costs, to control quality, to boost your band's reputation on the market.

This machine blown candle jar is sprayed with colors as per customer's flavors of the wax ginger and orange blossom, there is silicon seal on the tin lid so it will never fall off and can keep the dusts away. we also can print decors on the tin lids, if you are looking for <u>apothecary candle jar factory</u> in China, just contact us, we will surprise you.