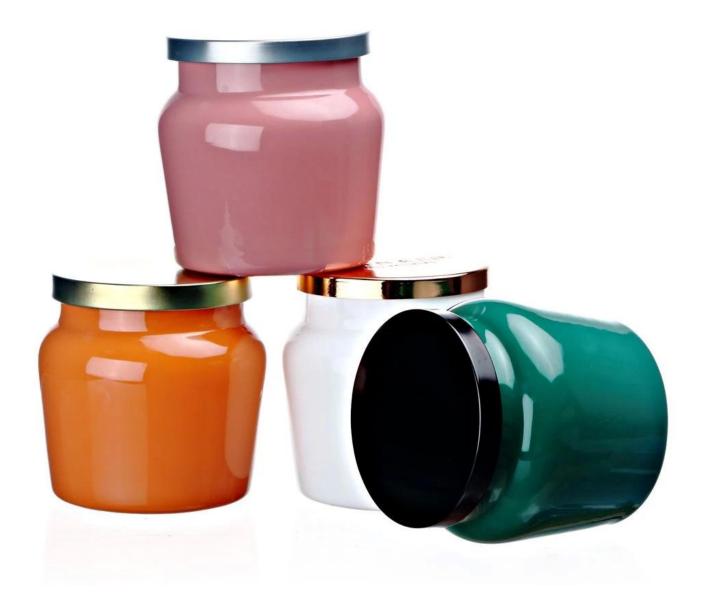

This machine blown candle jar is sprayed with colors as per customer's flavors of the wax ginger and orange blossom, there is silicon seal on the tin lid so it will never fall off and can keep the dusts away. we also can print decors on the tin lids, if you are looking for <u>apothecary candle jar factory</u> in China, just contact us, we will surprise you.