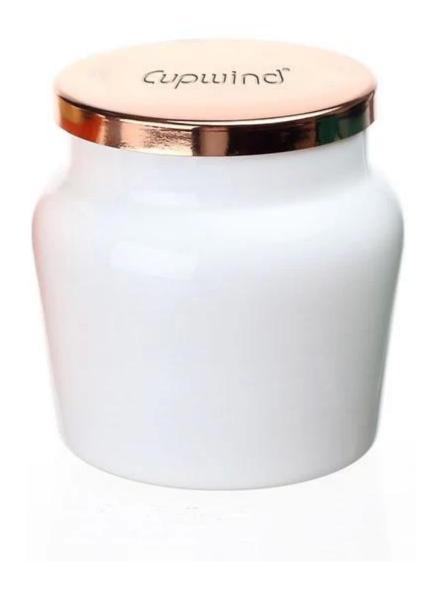

## Apothecary 12 oz Bamboo Classic Glass Candle Holder On Sale

This white machine blown apothecary <u>bamboo classic glass candle holder</u> is suitable for any scents, the elegant look is perfect for home interior decor.

After the wax burned out, it can be a good candy jar, vase, makeup jar, cookie jar, etc.

This glass candle holder is a lovely centerpiece while in wedding, party, dinner, etc

This machine blown candle jar is sprayed with colors as per customer's flavors of the wax ginger and orange blossom, there is silicon seal on the tin lid so it will never fall off and can keep the dusts away. we also can print decors on the tin lids, if you are looking for <a href="mailto:bamboo classic glass candle holder vendor">bamboo classic glass candle holder vendor</a> in China, just contact us, we will surprise you.