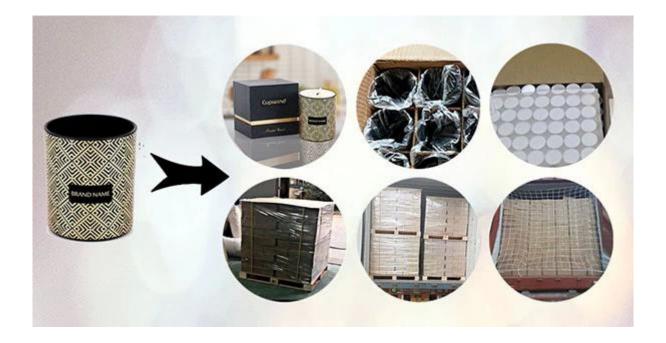

## **Packaging for Candle Holders**

Cupwind takes care of each piece of candle holders with heart.

Each candle holder is wraped by opp plastic bag, 24pcs/48pcs/72pcs/144pcs inserted into a carton box with egg dividers.

loading with wooden pallet which is safer and more efficient, in the end, we will have a cotton net at the door openning place to stop it from falling.