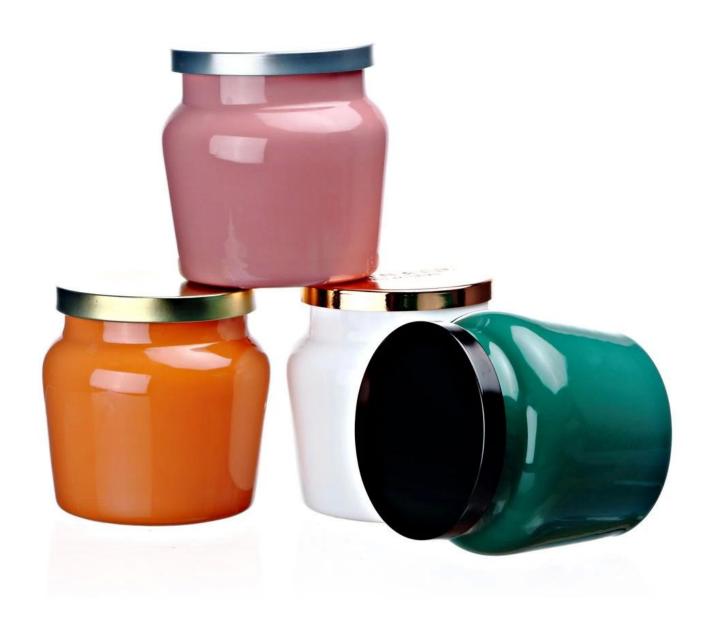

After the wax burned out, it can be a good candy jar, vase, makeup jar, cookie jar, etc.

This glass candle holder is a lovely centerpiece while in wedding, party, dinner, etc

This machine blown candle jar is sprayed with colors as per customer's flavors of the wax ginger and orange blossom, there is silicon seal on the tin lid so it will never fall off and can keep the dusts away. we also can print decors on the tin lids, if you are looking for <a href="mailto:bamboo classic glass candle holder vendor">bamboo classic glass candle holder vendor</a> in China, just contact us, we will surprise you.