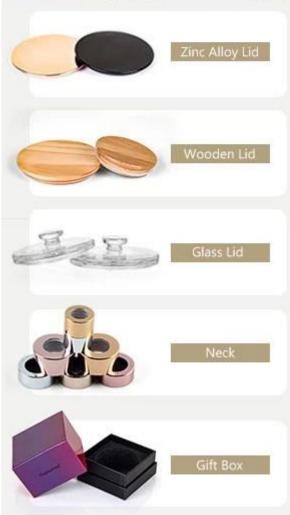

## **Accessories that related to Ceramic Candle Holders**

With requests of our customers, Cupwind also offers accessories such as gift box for scented candles, wick tool set like wick trimmer, cutter, snuffer, lids in wood and metal like stainless steel and zinc alloy.

## **Accessories That Related**

With requests of our customers, Cupwind also offers accessories such as gift box for scented candles, wick tool set like wick trimmer, cutter, snuffer, lids in wood and metal like stainless steel and zinc alloy.