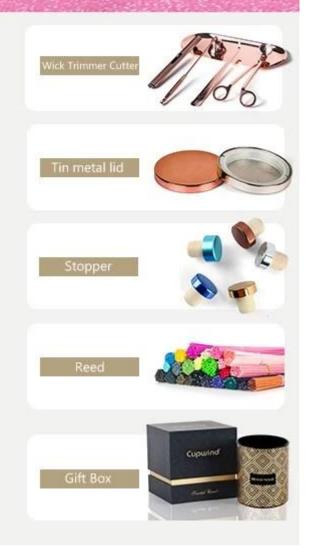

## **Accessories that related to Ceramic Candle Holders**

With requests of our customers, Cupwind also offers accessories such as gift box for scented candles, wick tool set like wick trimmer, cutter, snuffer, lids in wood and metal like stainless steel and zinc alloy.

## **Accessories That Related**

With requests of our customers, Cupwind also offers accessories such as gift box for scented candles, wick tool set like wick trimmer, cutter, snuffer, lids in wood and metal like stainless steel and zinc alloy.