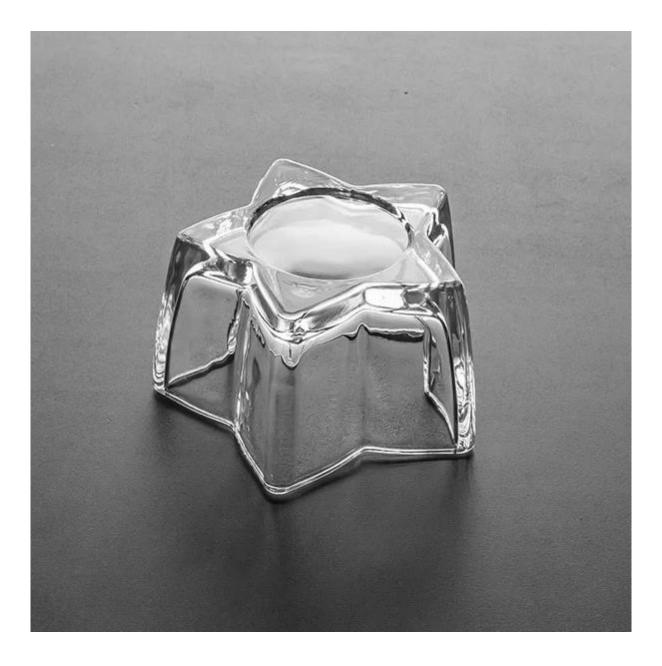

## Abnormal Shaped Star 4oz Wax Filling Glass Candle Jar Portable

This glass is machine pressed with opening mould. The abnormal shaped star makes this vessel unique, it's durable and reusable for candles making. Cupwind is reliable <u>China 4oz star glass candle jar supplier</u>, all the materials are sustainable, like cullet, soda ash, limestone,sand. Our glass passes FDA test, Cali Pro 65 test, and very important test for candle holder like Annealing and Thermal Shock test(ASTM).

We support custom colors that comply with Pantone, all the color materials are sustainable to the earth, we offer more decorations than color paints, for instance, we can make iridescent plating which is our strenght, we can make normal electric plating, we can process decal

printing, silkscreen printing, engraving, etching etc combine multiple decorations on one vessel.

We have helped with many cusotmers to expand their product-lines with positive feedbacks.

We have our own decorating workshop to gurantee the quality great.