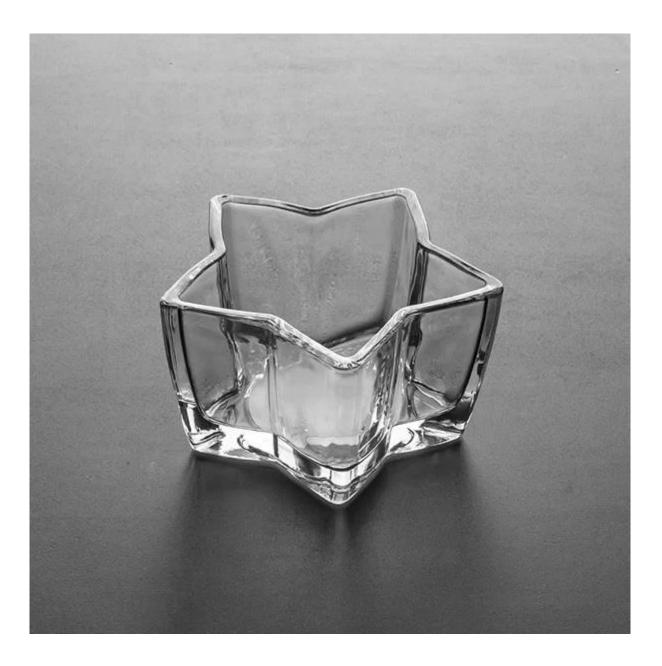

## Abnormal Shaped Star 4oz Wax Filling Glass Candle Jar Portable

This glass is machine pressed with opening mould. The abnormal shaped star makes this vessel unique, it's durable and reusable for candles making. Cupwind is reliable <u>China 4oz star glass candle jar supplier</u>, all the materials are sustainable, like cullet, soda ash, limestone,sand. Our glass passes FDA test, Cali Pro 65 test, and very important test for candle holder like Annealing and Thermal Shock test(ASTM).