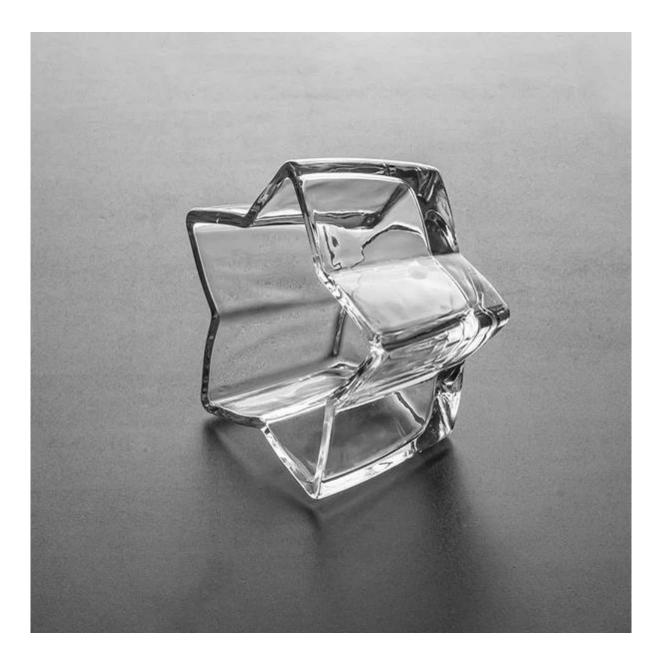

## Abnormal Shaped Star 4oz Wax Filling Glass Candle Jar Portable

This glass is machine pressed with opening mould. The abnormal shaped star makes this vessel unique, it's durable and reusable for candles making. Cupwind is reliable <u>China 4oz star glass candle jar supplier</u>, all the materials are sustainable, like cullet, soda ash, limestone,sand. Our glass passes FDA test, Cali Pro 65 test, and very important test for candle holder like Annealing and Thermal Shock test(ASTM).