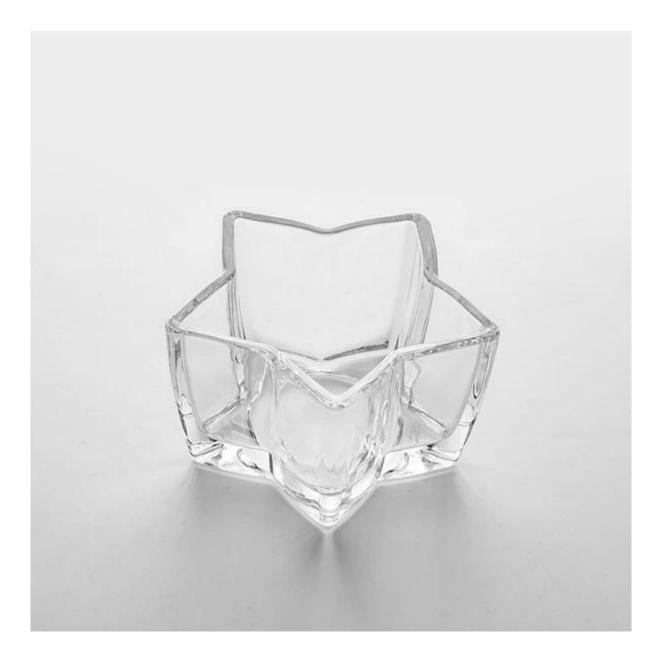

## Abnormal Shaped Star 4oz Wax Filling Glass Candle Jar Portable

This glass is machine pressed with opening mould. The abnormal shaped star makes this vessel unique, it's durable and reusable for candles making. Cupwind is reliable <u>China 4oz star glass candle jar supplier</u>, all the materials are sustainable, like cullet, soda ash, limestone,sand. Our glass passes FDA test, Cali Pro 65 test, and very important test for candle holder like Annealing and Thermal Shock test(ASTM).