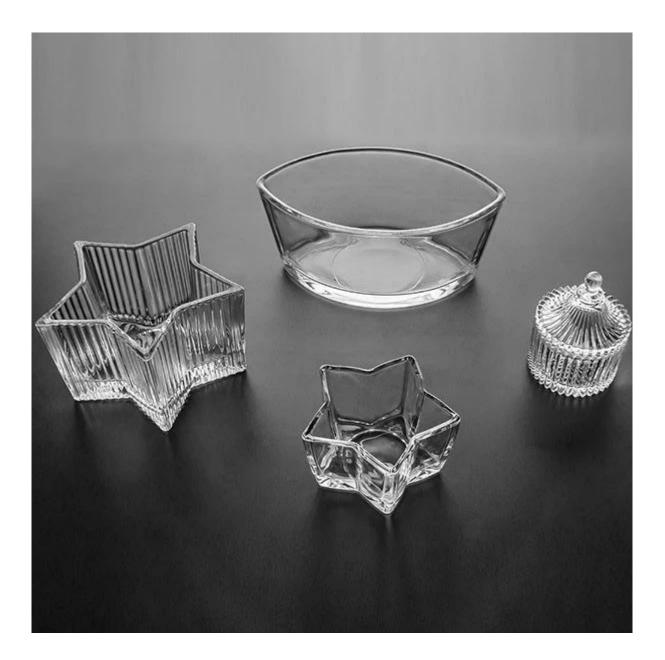

## Abnormal Shaped Star 4oz Wax Filling Glass Candle Jar Portable

This glass is machine pressed with opening mould. The abnormal shaped star makes this vessel unique, it's durable and reusable for candles making. Cupwind is reliable <u>China 4oz star glass candle jar supplier</u>, all the materials are sustainable, like cullet, soda ash, limestone,sand. Our glass passes FDA test, Cali Pro 65 test, and very important test for candle holder like Annealing and Thermal Shock test(ASTM).