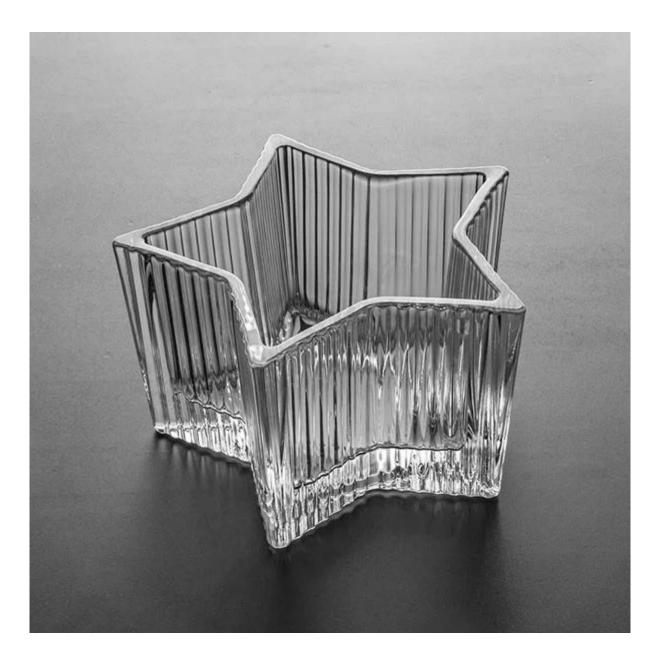

## Abnormal Shaped 10oz Wax Filling Glass Candle Jar Star

This glass is machine pressed with opening mould. The abnormal shaped star makes this vessel unique, it's durable and reusable for candles making. Cupwind is reliable <u>China star glass candle jar supplier</u>, all the materials are sustainable, like cullet, soda ash, limestone, sand. Our glass passes FDA test, Cali Pro 65 test, and very important test for candle holder like Annealing and Thermal Shock test(ASTM).