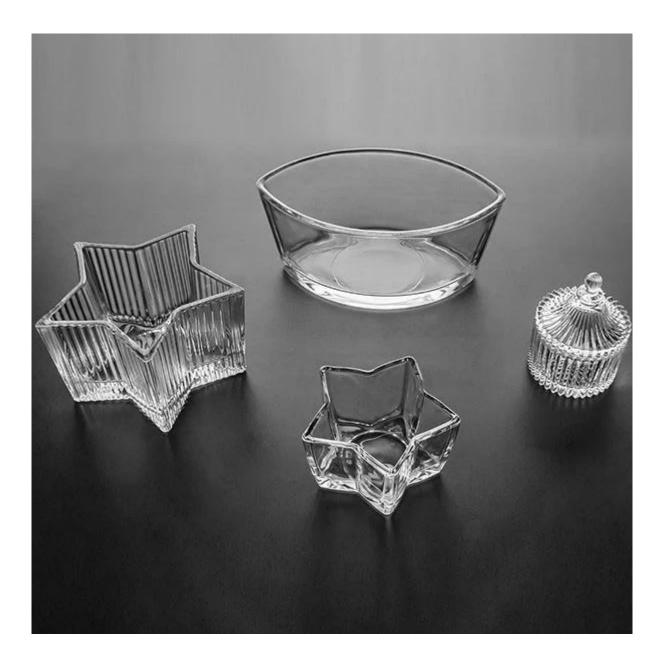

## Abnormal Shaped 10oz Wax Filling Glass Candle Jar Star

This glass is machine pressed with opening mould. The abnormal shaped star makes this vessel unique, it's durable and reusable for candles making. Cupwind is reliable <u>China star glass candle jar supplier</u>, all the materials are sustainable, like cullet, soda ash, limestone, sand. Our glass passes FDA test, Cali Pro 65 test, and very important test for candle holder like Annealing and Thermal Shock test(ASTM).