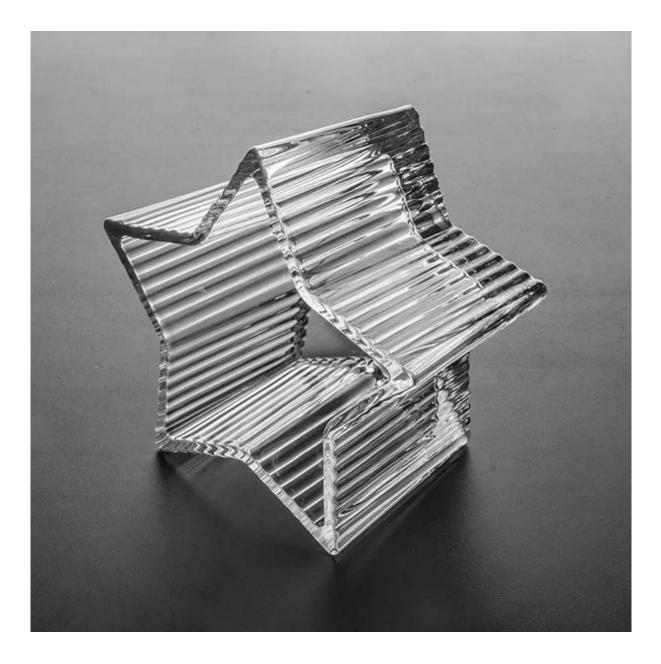

## Abnormal Shaped 10oz Wax Filling Glass Candle Jar Star

This glass is machine pressed with opening mould. The abnormal shaped star makes this vessel unique, it's durable and reusable for candles making. Cupwind is reliable <u>China star glass candle jar supplier</u>, all the materials are sustainable, like cullet, soda ash, limestone, sand. Our glass passes FDA test, Cali Pro 65 test, and very important test for candle holder like Annealing and Thermal Shock test(ASTM).