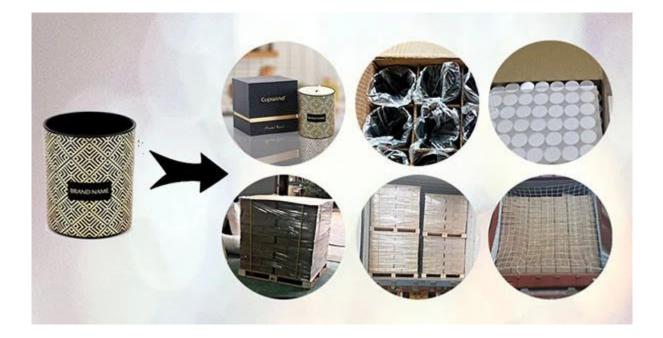

## **Packaging of Candle Holders**

Cupwind takes care of each piece of <u>candle holders</u> with heart.

Each candle holder is wraped by opp plastic bag, 24pcs/48pcs/72pcs/144pcs inserted into a carton box with egg dividers.

Loading with wooden pallet which is safer and more efficient, in the end, we will have a