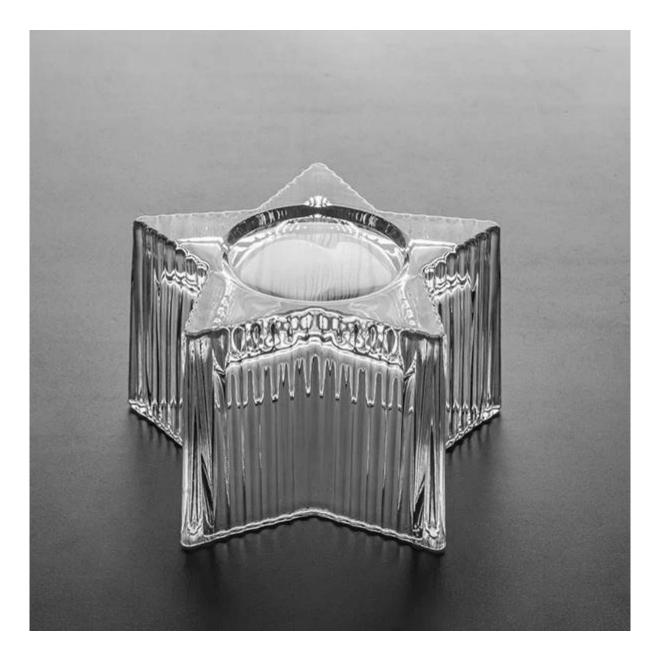

## Abnormal Shaped 10oz Wax Filling Glass Candle Jar Star

This glass is machine pressed with opening mould. The abnormal shaped star makes this vessel unique, it's durable and reusable for candles making. Cupwind is reliable <u>China star glass candle jar supplier</u>, all the materials are sustainable, like cullet, soda ash, limestone, sand. Our glass passes FDA test, Cali Pro 65 test, and very important test for candle holder like Annealing and Thermal Shock test(ASTM).