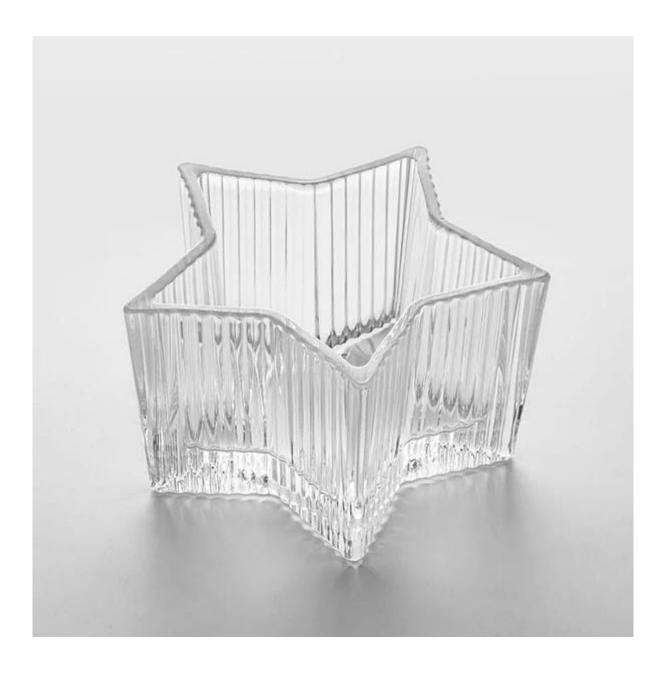

## Abnormal Shaped 10oz Wax Filling Glass Candle Jar Star

This glass is machine pressed with opening mould. The abnormal shaped star makes this vessel unique, it's durable and reusable for candles making. Cupwind is reliable <u>China star glass candle jar supplier</u>, all the materials are sustainable, like cullet, soda ash, limestone, sand. Our glass passes FDA test, Cali Pro 65 test, and very important test for candle holder like Annealing and Thermal Shock test(ASTM).