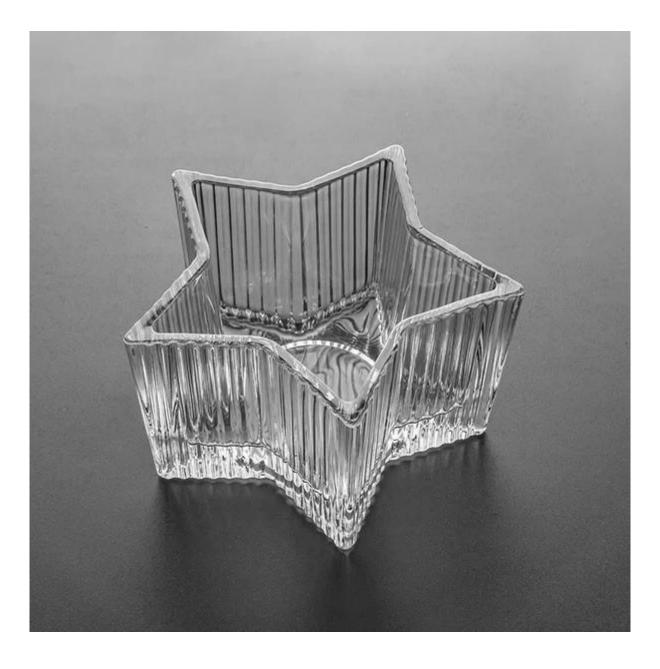

## Abnormal Shaped 10oz Wax Filling Glass Candle Jar Star

This glass is machine pressed with opening mould. The abnormal shaped star makes this vessel unique, it's durable and reusable for candles making. Cupwind is reliable <u>China star glass candle jar supplier</u>, all the materials are sustainable, like cullet, soda ash, limestone, sand. Our glass passes FDA test, Cali Pro 65 test, and very important test for candle holder like Annealing and Thermal Shock test(ASTM).