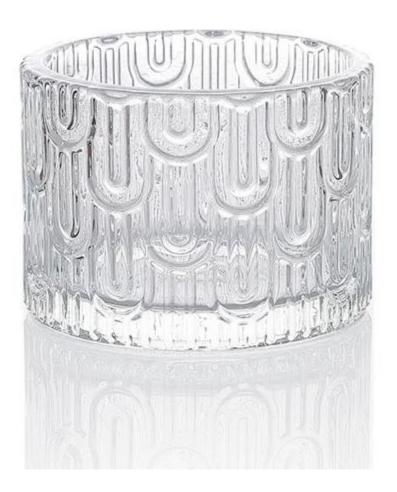

## 9x6.5cm Luxury Embossed Candle Vessel Supply

This plain candle glass with a lid is a good option for brand's promotion, it is a new trending design on the market.

The glass capacity is about 7oz fill in wax, overflow capacity is about 8.8oz.

It has multiple uses such as candle holder, candy jar, makeup storage jar, jewelry jar,key storagy jar etc.