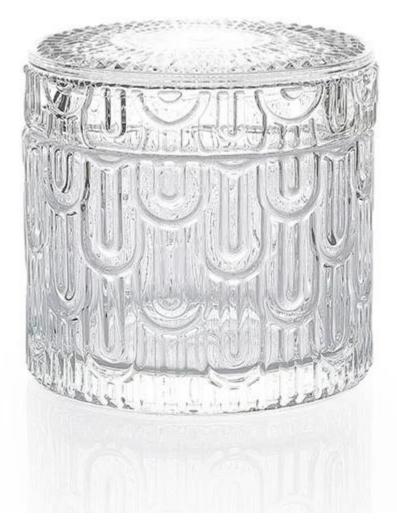

## 9x6.5cm Luxury Embossed Candle Vessel Supply

This plain candle glass with a lid is a good option for brand's promotion, it is a new trending design on the market.

The glass capacity is about 7oz fill in wax, overflow capacity is about 8.8oz.

It has multiple uses such as candle holder, candy jar, makeup storage jar, jewelry jar,key storagy jar etc.