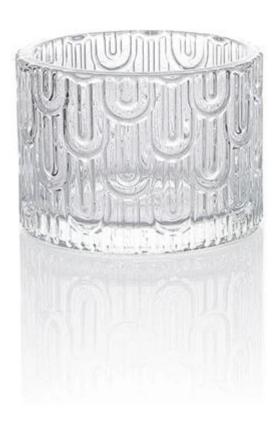

## 9x6.5cm Luxury Embossed Candle Vessel Supply

This plain candle glass with a lid is a good option for brand's promotion, it is a new trending design on the market.

The glass capacity is about 7oz fill in wax, overflow capacity is about 8.8oz.

It has multiple uses such as candle holder, candy jar, makeup storage jar, jewelry jar,key storagy jar etc.