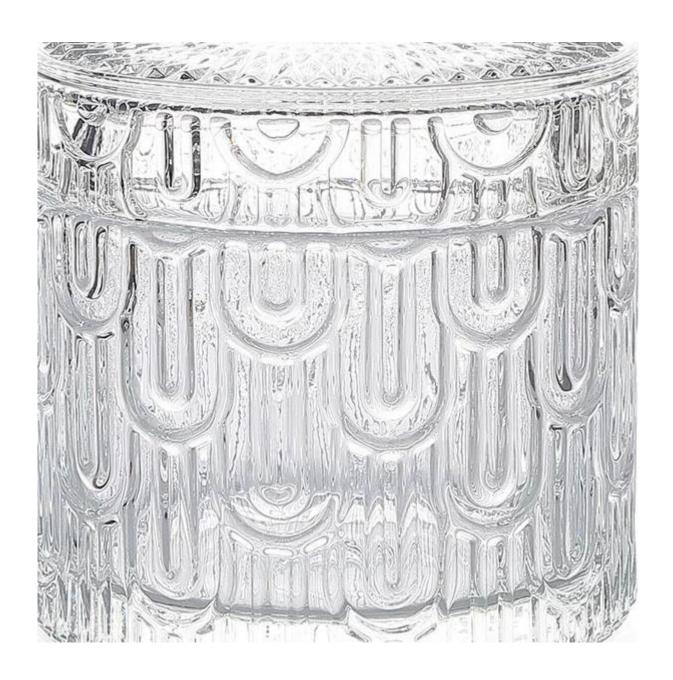

## 9x6.5cm Luxury Embossed Candle Vessel Supply

This plain candle glass with a lid is a good option for brand's promotion, it is a new trending design on the market.

The glass capacity is about 7oz fill in wax, overflow capacity is about 8.8oz.

It has multiple uses such as candle holder, candy jar, makeup storage jar, jewelry jar,key storagy jar etc.