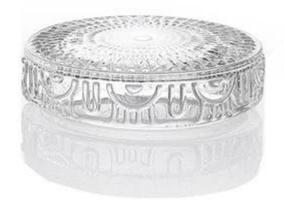

## 9x6.5cm Luxury Embossed Candle Vessel Supply

This plain candle glass with a lid is a good option for brand's promotion, it is a new trending design on the market.

The glass capacity is about 7oz fill in wax, overflow capacity is about 8.8oz.

It has multiple uses such as candle holder, candy jar, makeup storage jar, jewelry jar,key storagy jar etc.