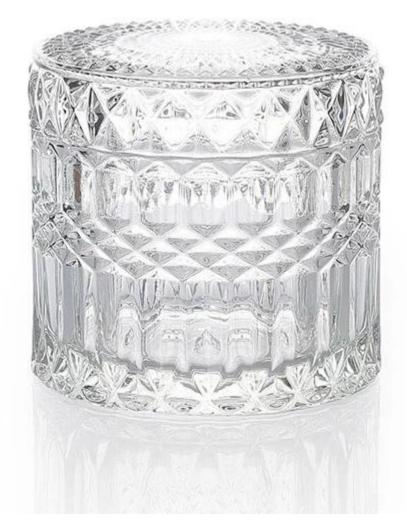

## 9x6.5cm Embossed Candle Vessel Supply

This plain candle glass with a lid is a good option for brand's promotion, it is a new trending design on the market.

The glass capacity is about 7oz fill in wax, overflow capacity is about 8.8oz.

It has multiple uses such as candle holder, candy jar, makeup storage jar, jewelry jar,key storagy jar etc.