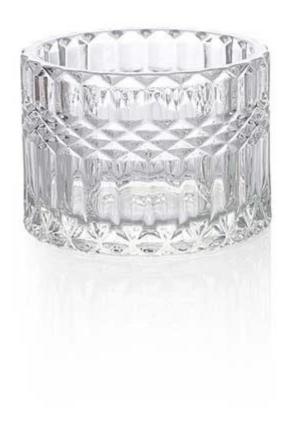

## 9x6.5cm Embossed Candle Vessel Supply

This plain candle glass with a lid is a good option for brand's promotion, it is a new trending design on the market.

The glass capacity is about 7oz fill in wax, overflow capacity is about 8.8oz.

It has multiple uses such as candle holder, candy jar, makeup storage jar, jewelry jar,key storagy jar etc.