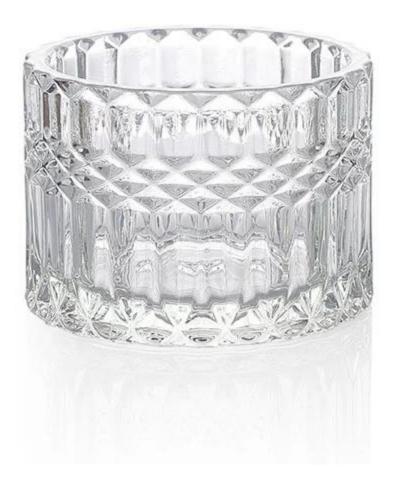

## 9x6.5cm Embossed Candle Vessel Supply

This plain candle glass with a lid is a good option for brand's promotion, it is a new trending design on the market.

The glass capacity is about 7oz fill in wax, overflow capacity is about 8.8oz.

It has multiple uses such as candle holder, candy jar, makeup storage jar, jewelry jar,key storagy jar etc.