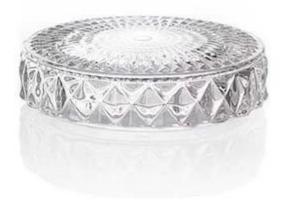

## 9x6.5cm Embossed Candle Vessel Supply

This plain candle glass with a lid is a good option for brand's promotion, it is a new trending design on the market.

The glass capacity is about 7oz fill in wax, overflow capacity is about 8.8oz.