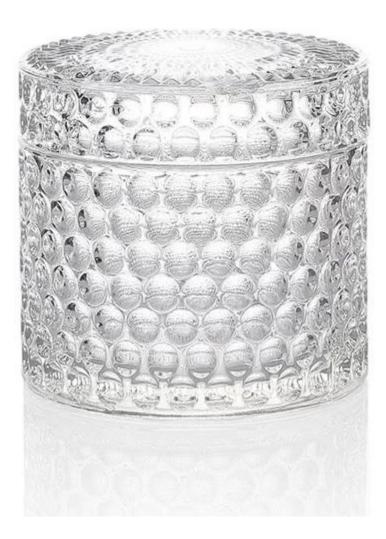

#### 9x6.5cm Embossed Candle Holder Glass Container with Lid "dot"

This plain candle glass with a lid is a good option for brand's promotion, it is a new trending design on the market.

The glass capacity is about 7oz fill in wax, overflow capacity is about 8.8oz.

It has multiple uses such as candle holder, candy jar, makeup storage jar, jewelry jar,key storagy jar etc.