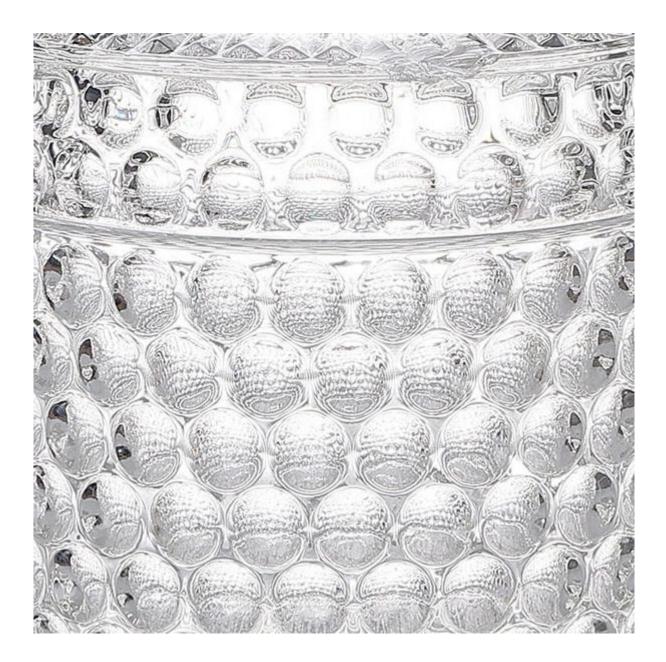

#### 9x6.5cm Embossed Candle Holder Glass Container with Lid "dot"

This plain candle glass with a lid is a good option for brand's promotion, it is a new trending design on the market.

The glass capacity is about 7oz fill in wax, overflow capacity is about 8.8oz.

It has multiple uses such as candle holder, candy jar, makeup storage jar, jewelry jar,key storagy jar etc.