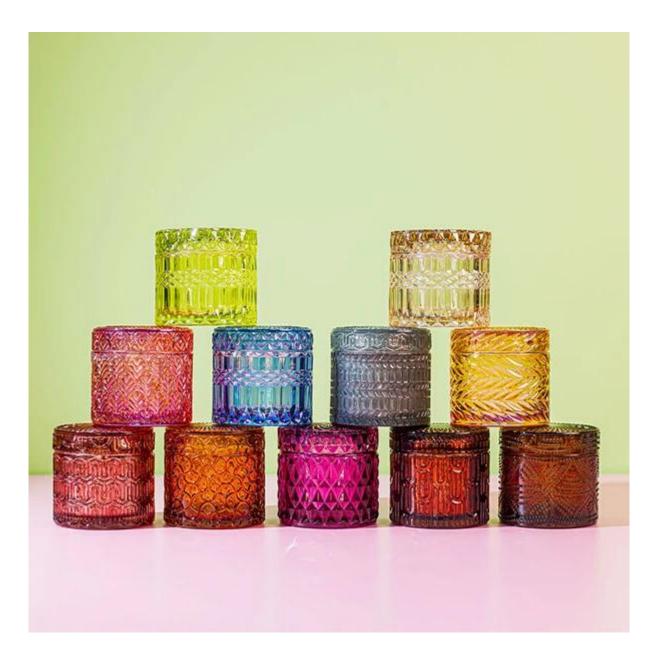

#### 9x6.5cm Embossed Candle Holder Glass Container with Lid "dot"

This plain candle glass with a lid is a good option for brand's promotion, it is a new trending design on the market.

The glass capacity is about 7oz fill in wax, overflow capacity is about 8.8oz.

It has multiple uses such as candle holder, candy jar, makeup storage jar, jewelry jar,key storagy jar etc.