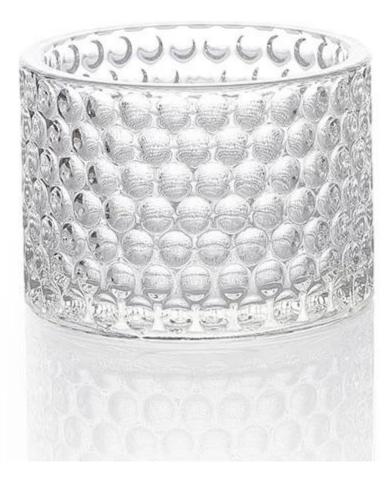

#### 9x6.5cm Embossed Candle Holder Glass Container with Lid "dot"

This plain candle glass with a lid is a good option for brand's promotion, it is a new trending design on the market.

The glass capacity is about 7oz fill in wax, overflow capacity is about 8.8oz.

It has multiple uses such as candle holder, candy jar, makeup storage jar, jewelry jar,key storagy jar etc.