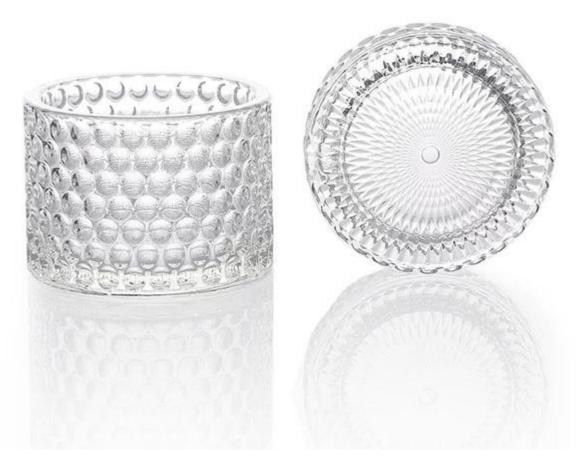

#### 9x6.5cm Embossed Candle Holder Glass Container with Lid "dot"

This plain candle glass with a lid is a good option for brand's promotion, it is a new trending design on the market.

The glass capacity is about 7oz fill in wax, overflow capacity is about 8.8oz.

It has multiple uses such as candle holder, candy jar, makeup storage jar, jewelry jar,key storagy jar etc.