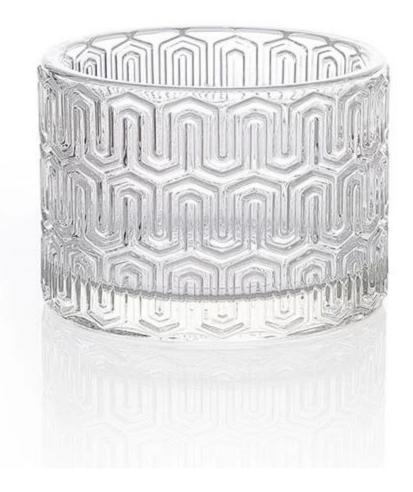

## 9x6.5cm Embossed Candle Glass 7 oz with Glass Lid

This plain candle glass with a lid is a good option for brand's promotion, it is a new trending design on the market.

The glass capacity is about 7oz fill in wax, overflow capacity is about 8.8oz.

It has multiple uses such as candle holder, candy jar, makeup storage jar, jewelry jar,key storagy jar etc.