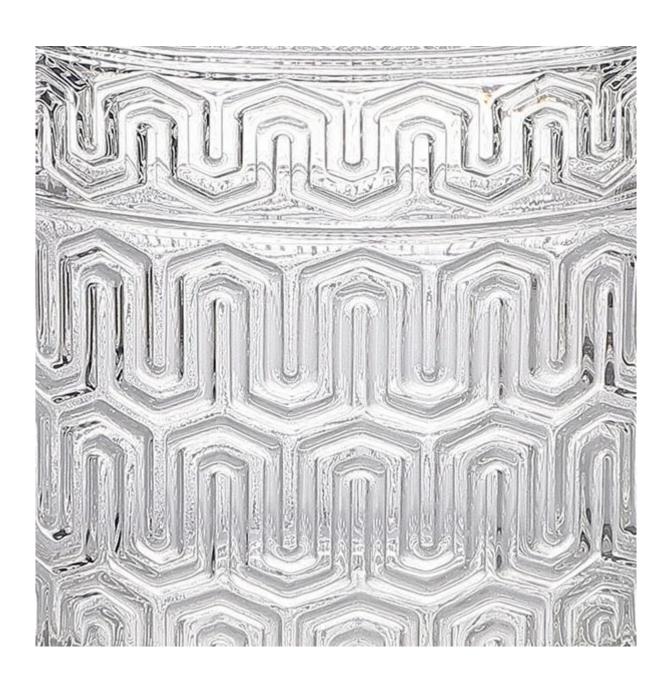

## 9x6.5cm Embossed Candle Glass 7 oz with Glass Lid

This plain candle glass with a lid is a good option for brand's promotion, it is a new trending design on the market.

The glass capacity is about 7oz fill in wax, overflow capacity is about 8.8oz.

It has multiple uses such as candle holder, candy jar, makeup storage jar, jewelry jar,key storagy jar etc.