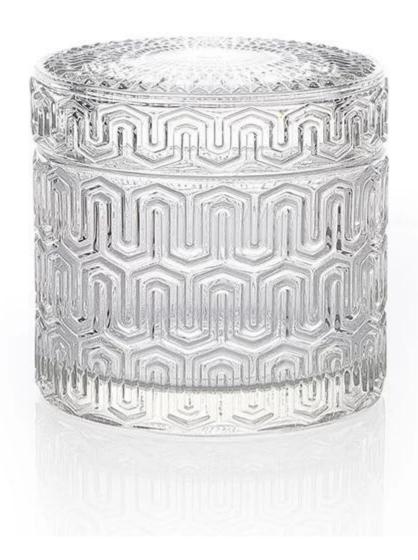

## 9x6.5cm Embossed Candle Glass 7 oz with Glass Lid

This plain candle glass with a lid is a good option for brand's promotion, it is a new trending design on the market.

The glass capacity is about 7oz fill in wax, overflow capacity is about 8.8oz.

It has multiple uses such as candle holder, candy jar, makeup storage jar, jewelry jar,key storagy jar etc.