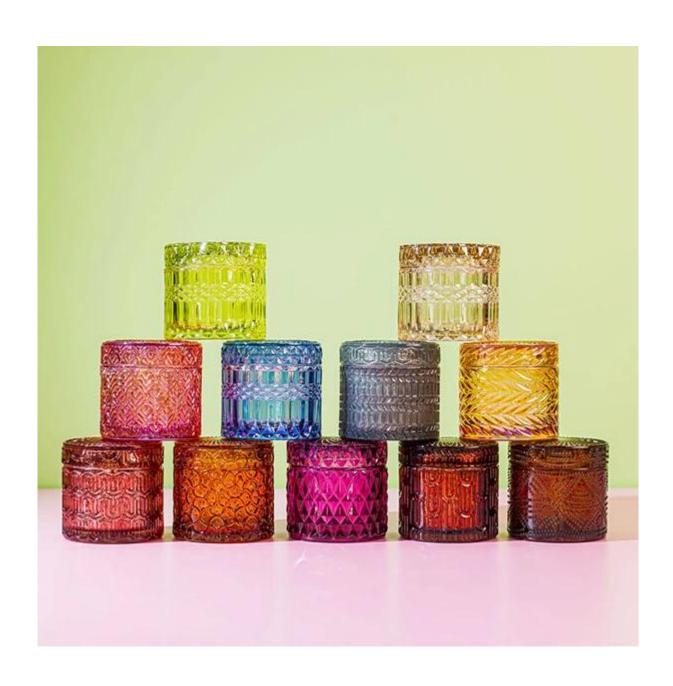

## 9x6.5cm Embossed Candle Glass 7 oz with Glass Lid

This plain candle glass with a lid is a good option for brand's promotion, it is a new trending design on the market.

The glass capacity is about 7oz fill in wax, overflow capacity is about 8.8oz.

It has multiple uses such as candle holder, candy jar, makeup storage jar, jewelry jar,key storagy jar etc.