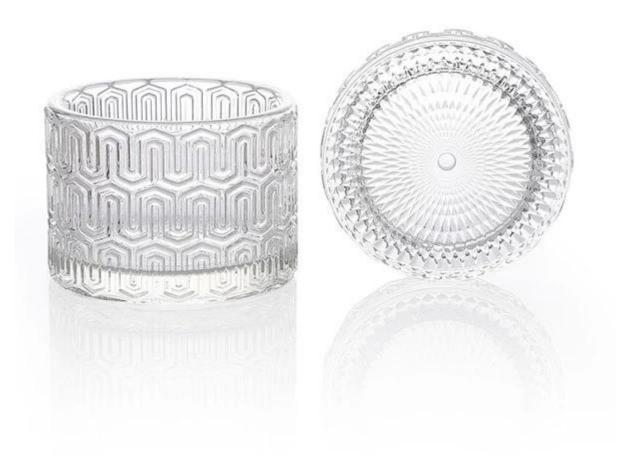

## 9x6.5cm Embossed Candle Glass 7 oz with Glass Lid

This plain candle glass with a lid is a good option for brand's promotion, it is a new trending design on the market.

The glass capacity is about 7oz fill in wax, overflow capacity is about 8.8oz.

It has multiple uses such as candle holder, candy jar, makeup storage jar, jewelry jar,key storagy jar etc.