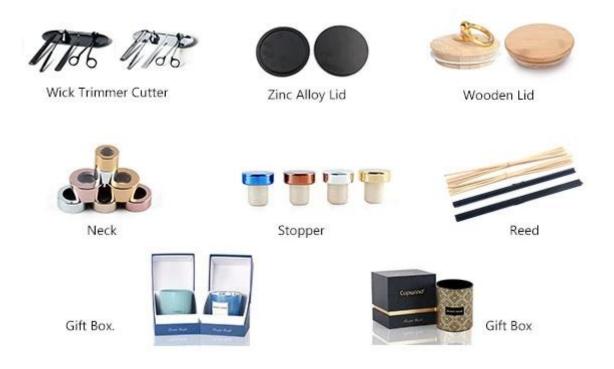

## **Accessories that related to Candle Holders**

With requests of our customers, Cupwind also offers accessories such as gift box for scented candles, wick tool set like wick trimmer, cutter, snuffer, lids in wood and metal like stainless steel and zinc alloy.