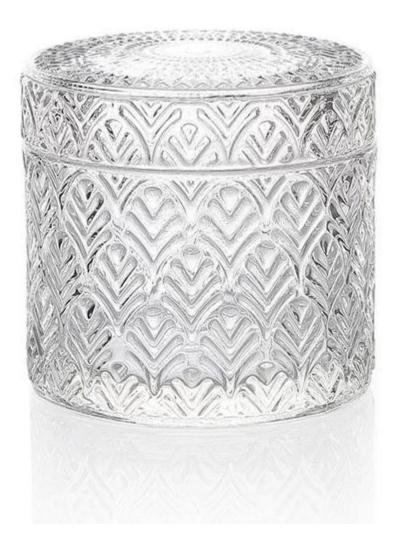

#### 9x6.5cm Elegant Embossed Candle Glass Factory

This plain candle glass with a lid is a good option for brand's promotion, it is a new trending design on the market.

The glass capacity is about 7oz fill in wax, overflow capacity is about 8.8oz.

It has multiple uses such as candle holder, candy jar, makeup storage jar, jewelry jar,key storagy jar etc.