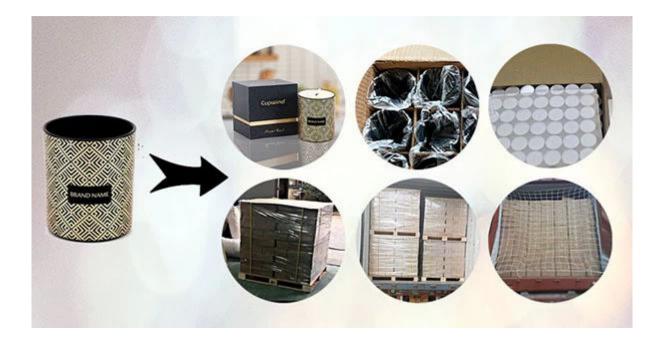

## **Packaging of Candle Holders**

Cupwind takes care of each piece of candle holders with heart.

Each candle holder is wraped by opp plastic bag, 24pcs/48pcs/72pcs/144pcs inserted into a carton box with egg dividers.

loading with wooden pallet which is safer and more efficient, in the end, we will have a cotton net at the door openning place to stop it from falling.