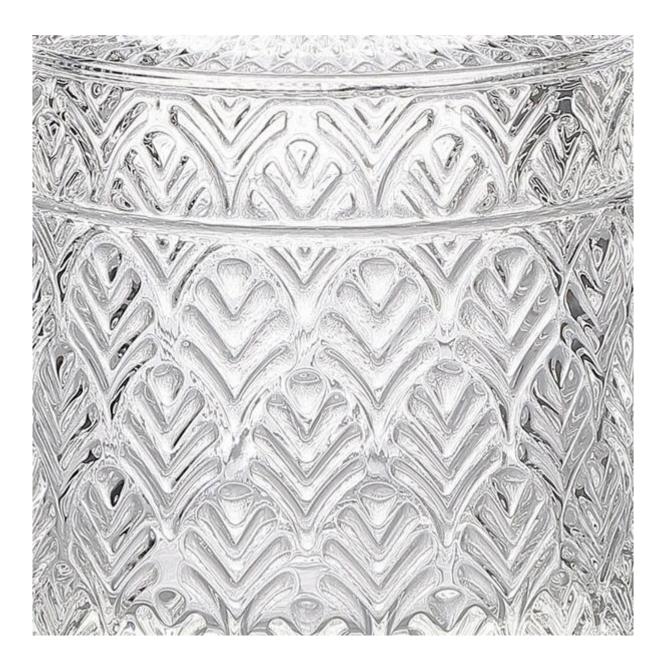

#### 9x6.5cm Elegant Embossed Candle Glass Factory

This plain candle glass with a lid is a good option for brand's promotion, it is a new trending design on the market.

The glass capacity is about 7oz fill in wax, overflow capacity is about 8.8oz.