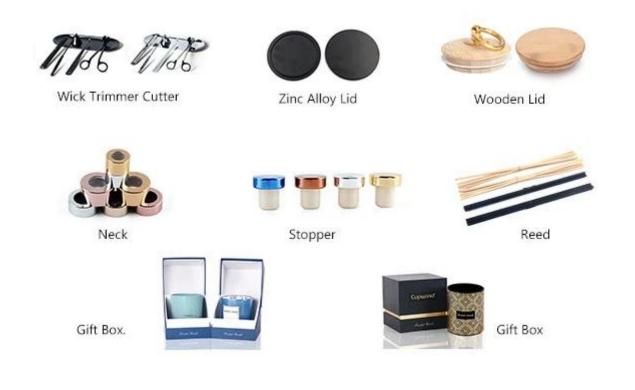

### Accessories that related to Candle Holders

With requests of our customers, Cupwind also offers accessories such as gift box for scented candles, wick tool set like wick trimmer, cutter, snuffer, lids in wood and metal like stainless steel and zinc alloy.