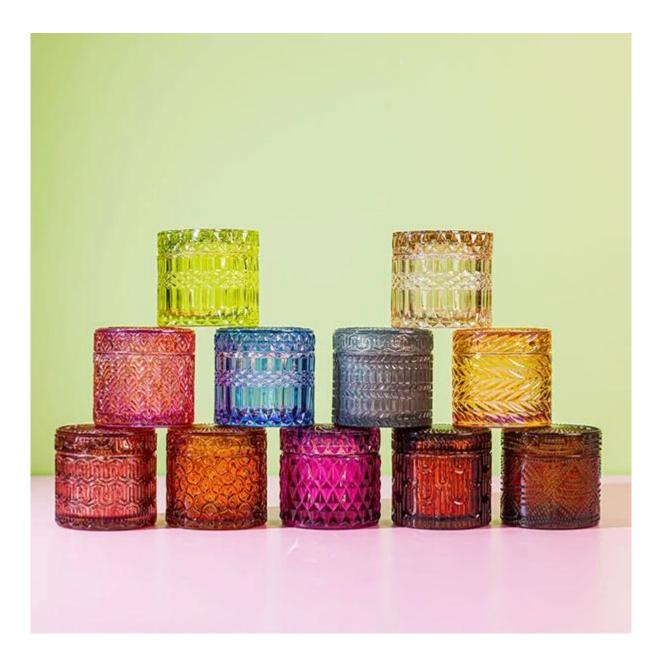

#### 9x6.5cm Elegant Embossed Candle Glass Factory

This plain candle glass with a lid is a good option for brand's promotion, it is a new trending design on the market.

The glass capacity is about 7oz fill in wax, overflow capacity is about 8.8oz.

It has multiple uses such as candle holder, candy jar, makeup storage jar, jewelry jar,key storagy jar etc.