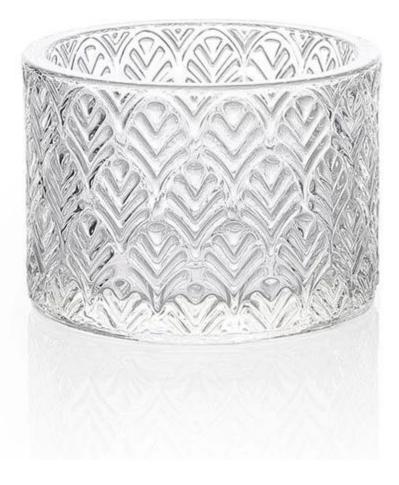

#### 9x6.5cm Elegant Embossed Candle Glass Factory

This plain candle glass with a lid is a good option for brand's promotion, it is a new trending design on the market.

The glass capacity is about 7oz fill in wax, overflow capacity is about 8.8oz.

It has multiple uses such as candle holder, candy jar, makeup storage jar, jewelry jar,key storagy jar etc.