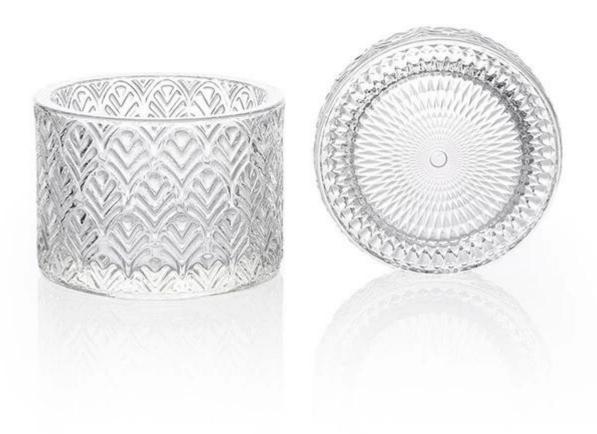

#### 9x6.5cm Elegant Embossed Candle Glass Factory

This plain candle glass with a lid is a good option for brand's promotion, it is a new trending design on the market.

The glass capacity is about 7oz fill in wax, overflow capacity is about 8.8oz.

It has multiple uses such as candle holder, candy jar, makeup storage jar, jewelry jar,key storagy jar etc.