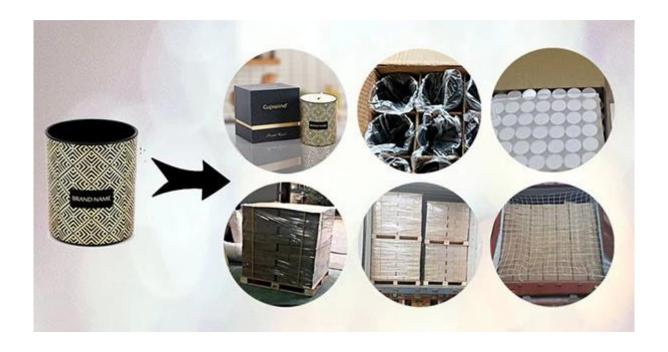

## **Packaging of Candle Holders**

Cupwind takes care of each piece of candle holders with heart.

Each candle holder is wraped by opp plastic bag, 24pcs/48pcs/72pcs/144pcs inserted into a carton box with egg dividers.

loading with wooden pallet which is safer and more efficient, in the end, we will have a cotton net at the door openning place to stop it from falling.