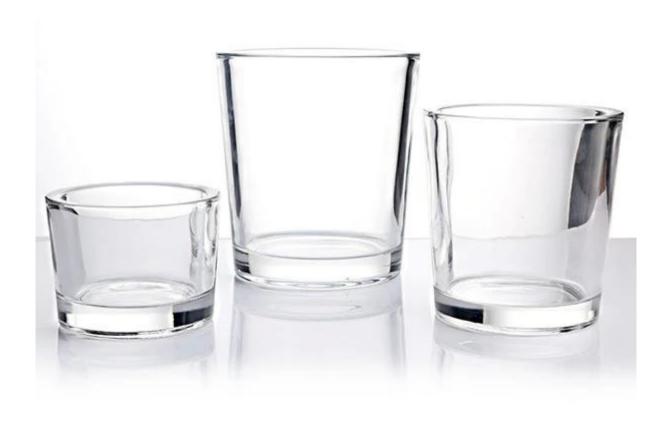

# 7mm Thickness Votive Candle Holder - Tealight Candle Holder for Wedding, Party, Holiday and Home Decor

The characteristic of this glass is the glass wall thickness with 7mm, this is rare to see on the market, because it is not easy to produce.

It is not able to pass thermal shock test if the glass is not annealed very well, which means it's to break while in lighting the candles.

This votive glass is suitable for both poured candles or tealight candles, it is a good choice for party, birthday, bath, dinner table etc.