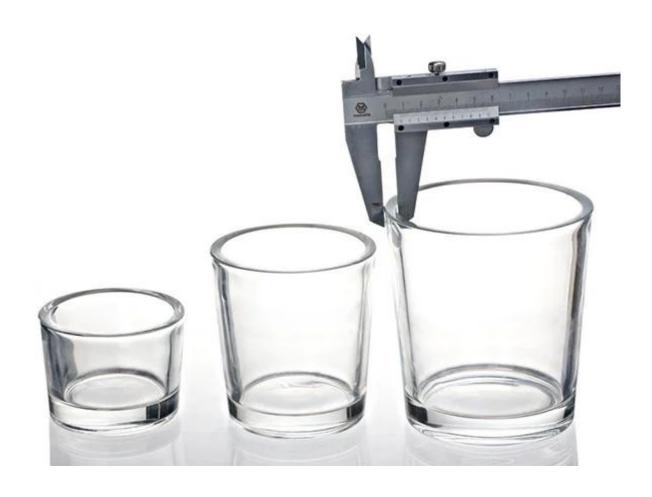

# 7mm Thickness Votive Candle Holder - Tealight Candle Holder for Wedding, Party, Holiday and Home Decor

The characteristic of this glass is the glass wall thickness with 7mm, this is rare to see on the market, because it is not easy to produce.

It is not able to pass thermal shock test if the glass is not annealed very well, which means it's to break while in lighting the candles.

This votive glass is suitable for both poured candles or tealight candles, it is a good choice for party, birthday, bath, dinner table etc.