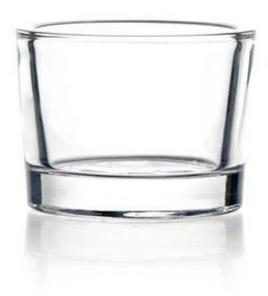

# 7mm Thickness Votive Candle Holder - Tealight Candle Holder for Wedding, Party, Holiday and Home Decor

The characteristic of this glass is the glass wall thickness with 7mm, this is rare to see on the market, because it is not easy to produce.

It is not able to pass thermal shock test if the glass is not annealed very well, which means it's to break while in lighting the candles.

This votive glass is suitable for both poured candles or tealight candles, it is a good choice for party, birthday, bath, dinner table etc.