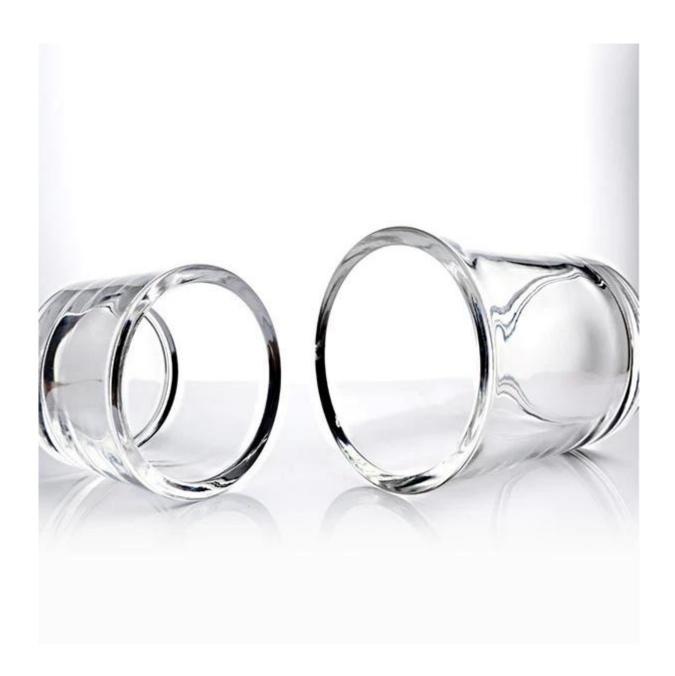

# 7mm Thickness Votive Candle Holder - Tealight Candle Holder for Wedding, Party, Holiday and Home Decor

The characteristic of this glass is the glass wall thickness with 7mm, this is rare to see on the market, because it is not easy to produce.