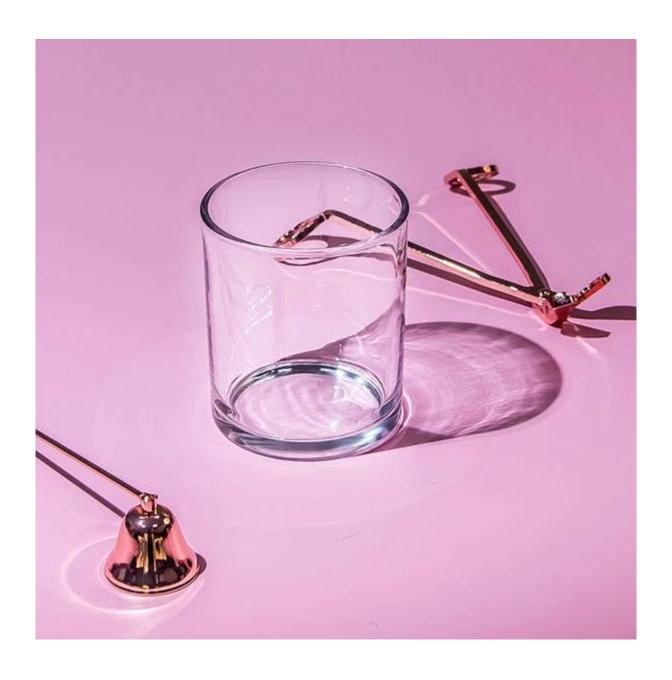

## **Accessories that related to Candle Holders**

With requests of our customers, Cupwind also offers accessories such as gift box for scented

| candles, wick tool set like wick trimmer | r, cutter, snuffer, lids in wood and metal like stainless steel and zinc alloy. |
|------------------------------------------|---------------------------------------------------------------------------------|
|                                          |                                                                                 |
|                                          |                                                                                 |
|                                          |                                                                                 |
|                                          |                                                                                 |
|                                          |                                                                                 |
|                                          |                                                                                 |
|                                          |                                                                                 |
|                                          |                                                                                 |
|                                          |                                                                                 |
|                                          |                                                                                 |
|                                          |                                                                                 |
|                                          |                                                                                 |
|                                          |                                                                                 |
|                                          |                                                                                 |
|                                          |                                                                                 |