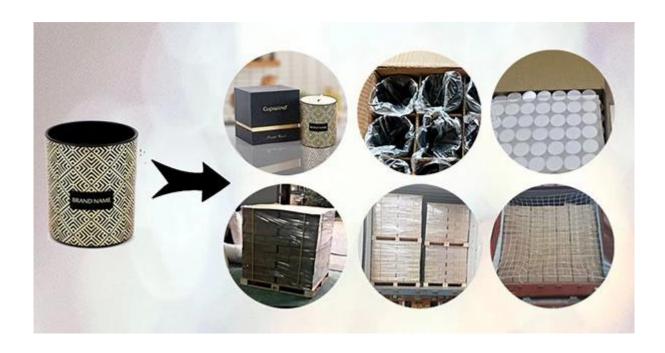

## **Packaging of Candle Holders**

Cupwind takes care of each piece of candle holders with heart.

Each candle holder is wraped by opp plastic bag, 24pcs/48pcs/72pcs/144pcs inserted into a carton box with egg dividers.

Loading with wooden pallet which is safer and more efficient, in the end, we will have a cotton net at the door openning place to stop it from falling.