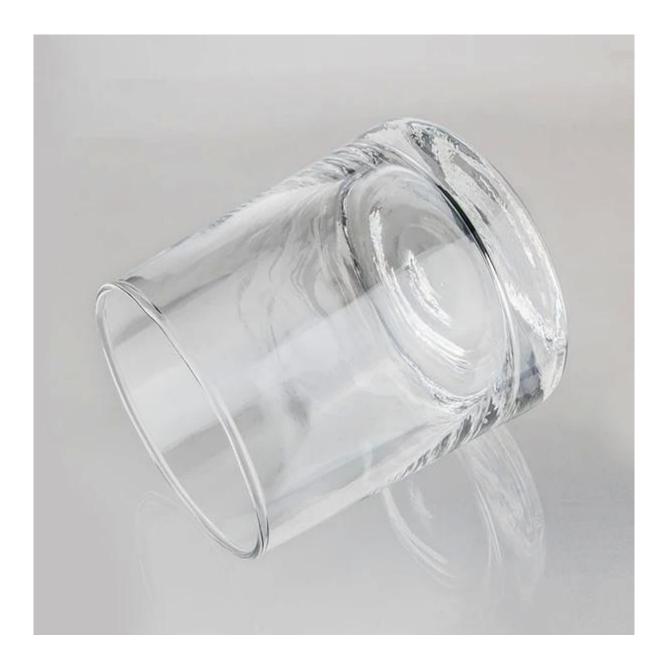

## 9oz Votive Glass Candle jar Machine Blow Transparent Glass

The elegant glass vessel is quite special, it's machine blow craft, has a wider bottom diameter, narrow top diameter. It will be more attractive than command glass candle vessels. If you want use a unique candle packaging for your scented candles, this glass is a