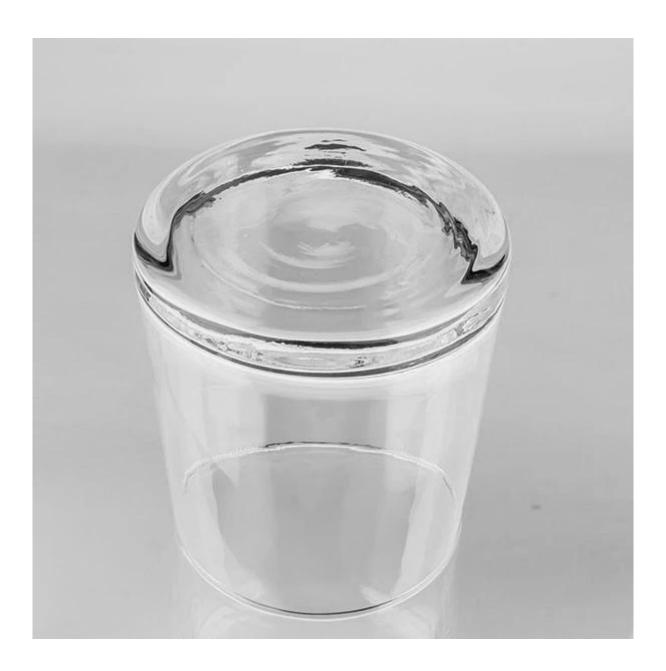

## 9oz Votive Glass Candle jar Machine Blow Transparent Glass

The elegant glass vessel is quite special, it's machine blow craft, has a wider bottom diameter, narrow top diameter. It will be more attractive than command glass candle vessels. If you want use a unique candle packaging for your scented candles, this glass is a