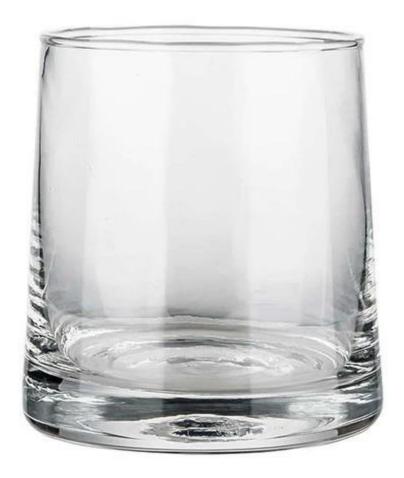

## 9oz Votive Glass Candle jar Machine Blow Transparent Glass

The elegant glass vessel is quite special, it's machine blow craft, has a wider bottom diameter, narrow top diameter. It will be more attractive than command glass candle vessels. If you want use a unique candle packaging for your scented candles, this glass is a