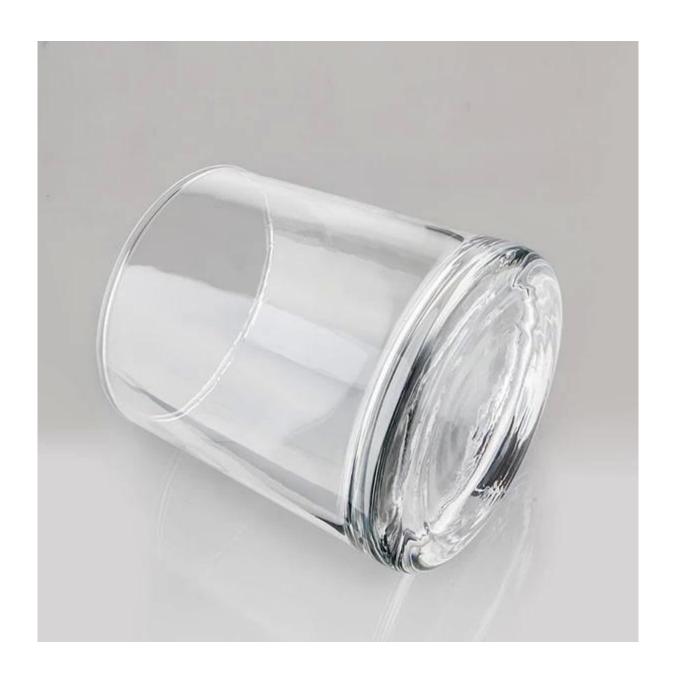

## 9oz Votive Glass Candle jar Machine Blow Transparent Glass

The elegant glass vessel is quite special, it's machine blow craft, has a wider bottom diameter, narrow top diameter. It will be more attractive than command glass candle vessels. If you want use a unique candle packaging for your scented candles, this glass is a