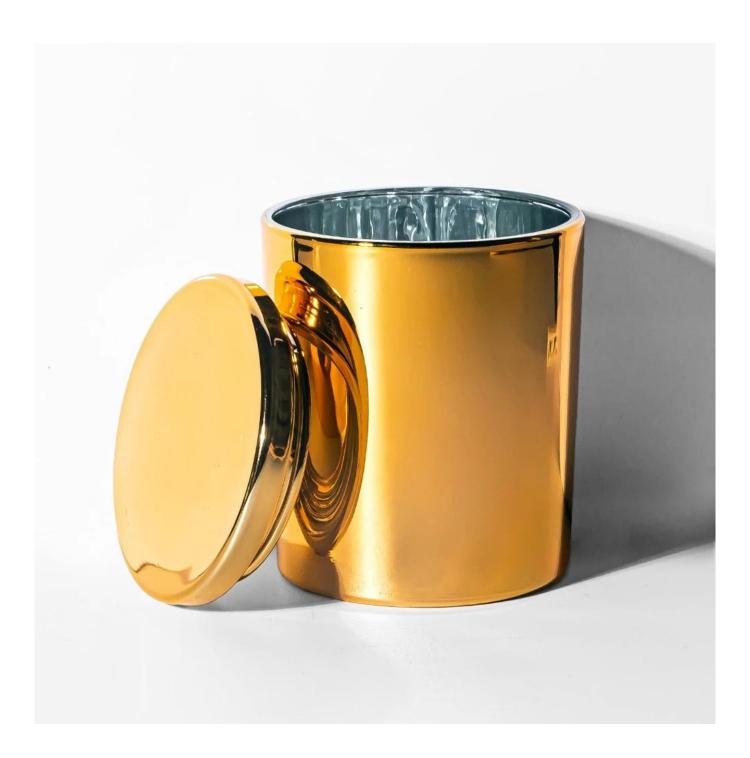

#### 1. Premium Quality Glass Candle Containers

Crafted from high-grade, transparent glass, our Lustrous Gold Candle Glass Jar ensures clarity and brilliance, allowing the warm glow of your candles to shine through. The glass is thick and durable, making it resistant to heat and breakage, ensuring a safe and long-lasting product for your customers.

#### 3. Versatile Design for Custom Candle Packaging

Our glass jar is designed with versatility in mind. It's perfect for a wide range of candle types, including soy candles, beeswax candles, and paraffin candles. The sleek, cylindrical shape and wide mouth make it easy to pour wax and add decorative elements like dried flowers or herbs, giving your candles a unique, personalized touch.