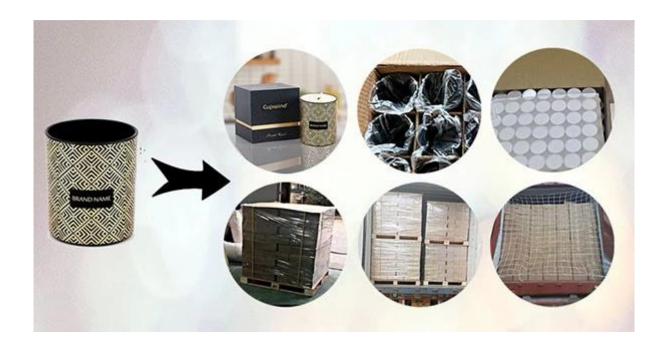

### **Packaging of Lustrous Gold Candle Glass Jar**

Cupwind protect our Eco-friendly candles products carefully and thoughtfully.

Each candle holder is wraped by opp plastic bag, 24pcs/48pcs/72pcs/144pcs inserted into a carton box with egg dividers.

Loading with wooden pallet which is safer and more efficient, in the end, we will have a cotton net at the door openning place to stop it from falling.