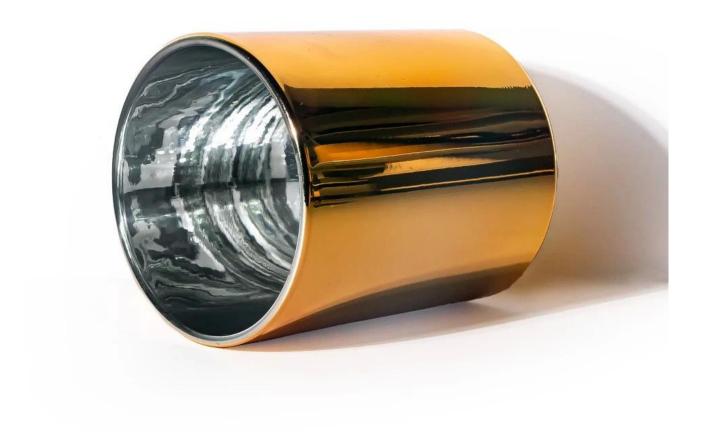

#### 1. Premium Quality Glass Candle Containers

Crafted from high-grade, transparent glass, our Lustrous Gold Candle Glass Jar ensures clarity and brilliance, allowing the warm glow of your candles to shine through. The glass is thick and durable, making it resistant to heat and breakage, ensuring a safe and long-lasting product for your customers.

#### 2. Luxurious Gold Finish for a High-End Look

The Lustrous Gold Candle Glass Jar features a stunning gold finish that exudes sophistication and luxury. Whether you're targeting high-end markets or creating a premium product line, this jar will add a touch of opulence to your candles, making them stand out on shelves and online stores.