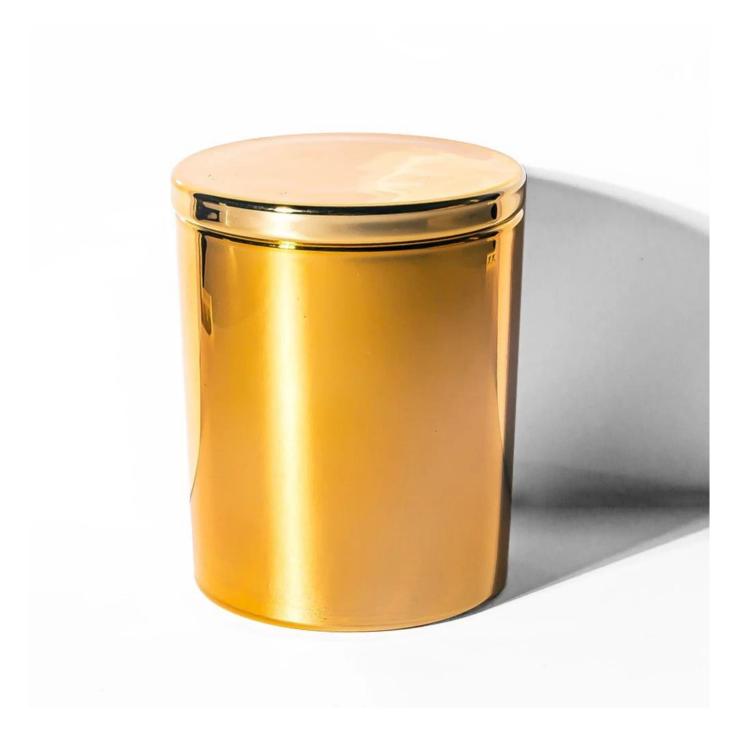

# Introducing the Lustrous Gold Candle Glass Jar: The Perfect Blend of Elegance and Functionality for Your Brand

In the world of candle-making, presentation is just as important as the fragrance itself. At Cupwind, we understand the needs of our clients—international candle brands and manufacturers—who seek high-quality, aesthetically pleasing, and functional candle containers. That's why we're proud to introduce our latest product: the Lustrous Gold Candle Glass Jar. Designed to elevate your brand's appeal, this exquisite glass jar is the ideal choice for luxury candle packaging, combining timeless elegance with practical durability.

#### 2. Luxurious Gold Finish for a High-End Look

The Lustrous Gold Candle Glass Jar features a stunning gold finish that exudes sophistication and luxury. Whether you're targeting high-end markets or creating a premium product line, this jar will add a touch of opulence to your candles, making them stand out on shelves and online stores.