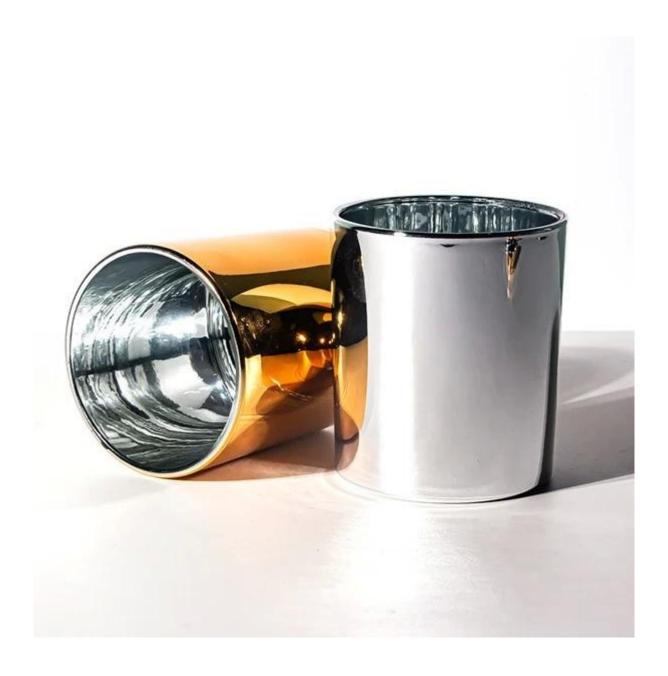

#### 1. Luxurious Electroplated Silver Finish

The Electroplated Silver Candle Glass Jar boasts a mirror-like, corrosion-resistant silver coating that radiates modern elegance. Perfect for high-end candle brands, this finish enhances shelf appeal and aligns with trends in <a href="https://linear.com/linear.com/linear.com/linear.com/linear.com/linear.com/linear.com/linear.com/linear.com/linear.com/linear.com/linear.com/linear.com/linear.com/linear.com/linear.com/linear.com/linear.com/linear.com/linear.com/linear.com/linear.com/linear.com/linear.com/linear.com/linear.com/linear.com/linear.com/linear.com/linear.com/linear.com/linear.com/linear.com/linear.com/linear.com/linear.com/linear.com/linear.com/linear.com/linear.com/linear.com/linear.com/linear.com/linear.com/linear.com/linear.com/linear.com/linear.com/linear.com/linear.com/linear.com/linear.com/linear.com/linear.com/linear.com/linear.com/linear.com/linear.com/linear.com/linear.com/linear.com/linear.com/linear.com/linear.com/linear.com/linear.com/linear.com/linear.com/linear.com/linear.com/linear.com/linear.com/linear.com/linear.com/linear.com/linear.com/linear.com/linear.com/linear.com/linear.com/linear.com/linear.com/linear.com/linear.com/linear.com/linear.com/linear.com/linear.com/linear.com/linear.com/linear.com/linear.com/linear.com/linear.com/linear.com/linear.com/linear.com/linear.com/linear.com/linear.com/linear.com/linear.com/linear.com/linear.com/linear.com/linear.com/linear.com/linear.com/linear.com/linear.com/linear.com/linear.com/linear.com/linear.com/linear.com/linear.com/linear.com/linear.com/linear.com/linear.com/linear.com/linear.com/linear.com/linear.com/linear.com/linear.com/linear.com/linear.com/linear.com/linear.com/linear.com/linear.com/linear.com/linear.com/linear.com/linear.com/linear.com/linear.com/linear.com/linear.com/linear.com/linear.com/linear.com/linear.com/linear.com/linear.com/linear.com/linear.com/linear.com/linear.com/linear.com/linear.com/linear.com/linear.com/linear.com/linear.com/linear.com/linear.com/linear.com/linear.com/linear.com/linear.com/linear.com/linear.com

#### 2. Customizable Design for Brand Differentiation

- Tailor every detail to your brand's identity:
- Custom lids (metal, wood, or silicone)
- Label-ready surfaces for branding or scent details
- Variable sizes (2oz to 120oz) to suit diverse candle lines
- Private labeling and bulk packaging options