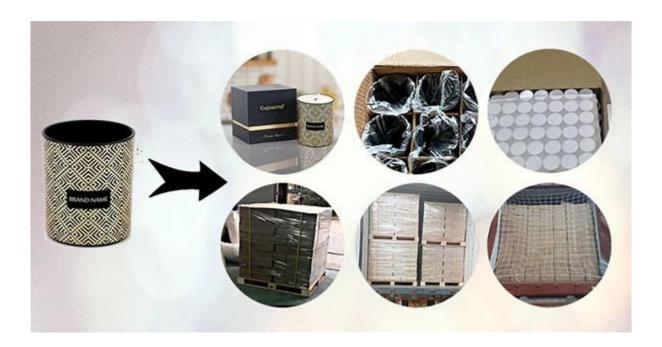

## **Packaging of Electroplated Silver Candle Glass Jar**

Cupwind protect our Eco-friendly candles products carefully and thoughtfully.

Each candle holder is wraped by opp plastic bag, 24pcs/48pcs/72pcs/144pcs inserted into a carton box with egg dividers.

Loading with wooden pallet which is safer and more efficient, in the end, we will have a cotton net at the door openning place to stop it from falling.