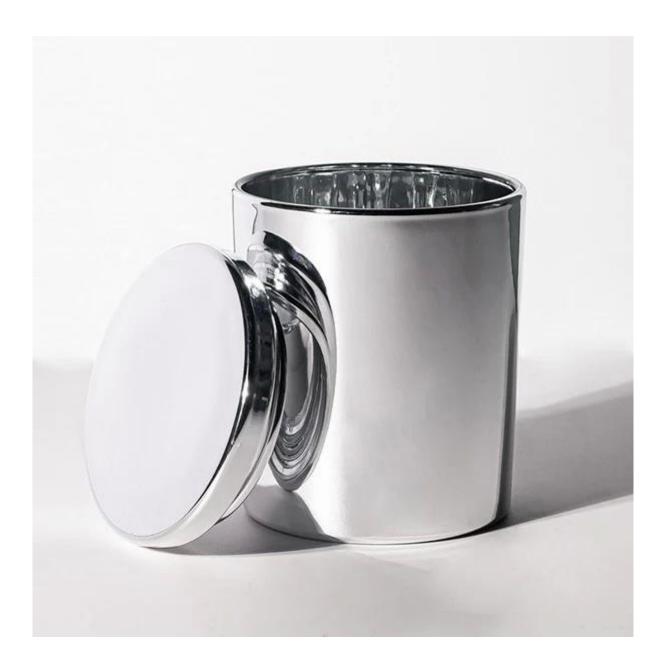

#### 1. Luxurious Electroplated Silver Finish

The Electroplated Silver Candle Glass Jar boasts a mirror-like, corrosion-resistant silver coating that radiates modern elegance. Perfect for high-end candle brands, this finish enhances shelf appeal and aligns with trends in <a href="https://linear.com/linear.com/linear.com/linear.com/linear.com/linear.com/linear.com/linear.com/linear.com/linear.com/linear.com/linear.com/linear.com/linear.com/linear.com/linear.com/linear.com/linear.com/linear.com/linear.com/linear.com/linear.com/linear.com/linear.com/linear.com/linear.com/linear.com/linear.com/linear.com/linear.com/linear.com/linear.com/linear.com/linear.com/linear.com/linear.com/linear.com/linear.com/linear.com/linear.com/linear.com/linear.com/linear.com/linear.com/linear.com/linear.com/linear.com/linear.com/linear.com/linear.com/linear.com/linear.com/linear.com/linear.com/linear.com/linear.com/linear.com/linear.com/linear.com/linear.com/linear.com/linear.com/linear.com/linear.com/linear.com/linear.com/linear.com/linear.com/linear.com/linear.com/linear.com/linear.com/linear.com/linear.com/linear.com/linear.com/linear.com/linear.com/linear.com/linear.com/linear.com/linear.com/linear.com/linear.com/linear.com/linear.com/linear.com/linear.com/linear.com/linear.com/linear.com/linear.com/linear.com/linear.com/linear.com/linear.com/linear.com/linear.com/linear.com/linear.com/linear.com/linear.com/linear.com/linear.com/linear.com/linear.com/linear.com/linear.com/linear.com/linear.com/linear.com/linear.com/linear.com/linear.com/linear.com/linear.com/linear.com/linear.com/linear.com/linear.com/linear.com/linear.com/linear.com/linear.com/linear.com/linear.com/linear.com/linear.com/linear.com/linear.com/linear.com/linear.com/linear.com/linear.com/linear.com/linear.com/linear.com/linear.com/linear.com/linear.com/linear.com/linear.com/linear.com/linear.com/linear.com/linear.com/linear.com/linear.com/linear.com/linear.com/linear.com/linear.com/linear.com/linear.com/linear.com/linear.com/linear.com/linear.com/linear.com/linear.com/linear.com/linear.com/linear.com/linear.com

#### 2. Customizable Design for Brand Differentiation

- Tailor every detail to your brand's identity:
- Custom lids (metal, wood, or silicone)
- Label-ready surfaces for branding or scent details
- Variable sizes (2oz to 120oz) to suit diverse candle lines
- Private labeling and bulk packaging options

## **Technical Specifications**

Material: Ultra-clear borosilicate glass

Finish: Electroplated silver (non-tarnish, food-safe coating)

Capacity Options: 2 oz to 120oz

MOQ: 5,000+ units (flexible scaling for enterprise clients)