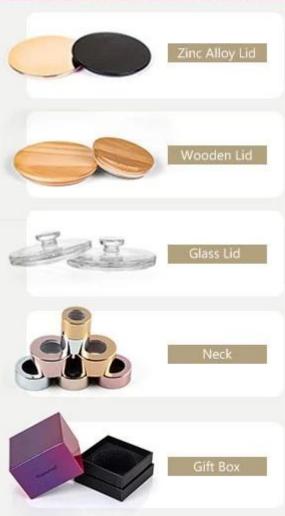

#### **Accessories that related to Candle Holders**

With requests of our customers, Cupwind also offers accessories such as gift box for scented candles, wick tool set like wick trimmer, cutter, snuffer, lids in wood and metal like stainless steel and zinc alloy.

## Accessories That Related

With requests of our customers, Cupwind also offers accessories such as gift box for scented candles, wick tool set like wick trimmer, cutter, snuffer, lids in wood and metal like stainless steel and zinc alloy.