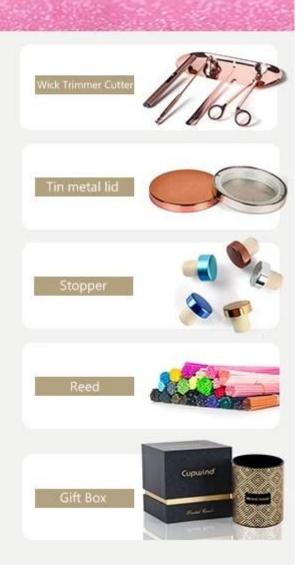

#### **Accessories that related to Candle Holders**

With requests of our customers, Cupwind also offers accessories such as gift box for scented candles, wick tool set like wick trimmer, cutter, snuffer, lids in wood and metal like stainless steel and zinc alloy.

## Accessories That Related

With requests of our customers, Cupwind also offers accessories such as gift box for scented candles, wick tool set like wick trimmer, cutter, snuffer, lids in wood and metal like stainless steel and zinc alloy.