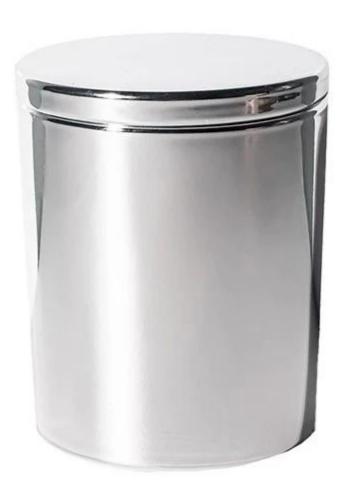

#### 1. Luxurious Electroplated Silver Finish

The Electroplated Silver Candle Glass Jar boasts a mirror-like, corrosion-resistant silver coating that radiates modern elegance. Perfect for high-end candle brands, this finish enhances shelf appeal and aligns with trends in <a href="https://linear.com/linear.com/linear.com/linear.com/linear.com/linear.com/linear.com/linear.com/linear.com/linear.com/linear.com/linear.com/linear.com/linear.com/linear.com/linear.com/linear.com/linear.com/linear.com/linear.com/linear.com/linear.com/linear.com/linear.com/linear.com/linear.com/linear.com/linear.com/linear.com/linear.com/linear.com/linear.com/linear.com/linear.com/linear.com/linear.com/linear.com/linear.com/linear.com/linear.com/linear.com/linear.com/linear.com/linear.com/linear.com/linear.com/linear.com/linear.com/linear.com/linear.com/linear.com/linear.com/linear.com/linear.com/linear.com/linear.com/linear.com/linear.com/linear.com/linear.com/linear.com/linear.com/linear.com/linear.com/linear.com/linear.com/linear.com/linear.com/linear.com/linear.com/linear.com/linear.com/linear.com/linear.com/linear.com/linear.com/linear.com/linear.com/linear.com/linear.com/linear.com/linear.com/linear.com/linear.com/linear.com/linear.com/linear.com/linear.com/linear.com/linear.com/linear.com/linear.com/linear.com/linear.com/linear.com/linear.com/linear.com/linear.com/linear.com/linear.com/linear.com/linear.com/linear.com/linear.com/linear.com/linear.com/linear.com/linear.com/linear.com/linear.com/linear.com/linear.com/linear.com/linear.com/linear.com/linear.com/linear.com/linear.com/linear.com/linear.com/linear.com/linear.com/linear.com/linear.com/linear.com/linear.com/linear.com/linear.com/linear.com/linear.com/linear.com/linear.com/linear.com/linear.com/linear.com/linear.com/linear.com/linear.com/linear.com/linear.com/linear.com/linear.com/linear.com/linear.com/linear.com/linear.com/linear.com/linear.com/linear.com/linear.com/linear.com/linear.com/linear.com/linear.com/linear.com/linear.com/linear.com/linear.com/linear.com/linear.com/linear.com/linear.com/linear.com/linear.com

#### 2. Customizable Design for Brand Differentiation

- Tailor every detail to your brand's identity:
- Custom lids (metal, wood, or silicone)
- Label-ready surfaces for branding or scent details
- Variable sizes (2oz to 120oz) to suit diverse candle lines
- Private labeling and bulk packaging options

## **Technical Specifications**

Material: Ultra-clear borosilicate glass

Finish: Electroplated silver (non-tarnish, food-safe coating)

Capacity Options: 2 oz to 120oz

MOQ: 5,000+ units (flexible scaling for enterprise clients)