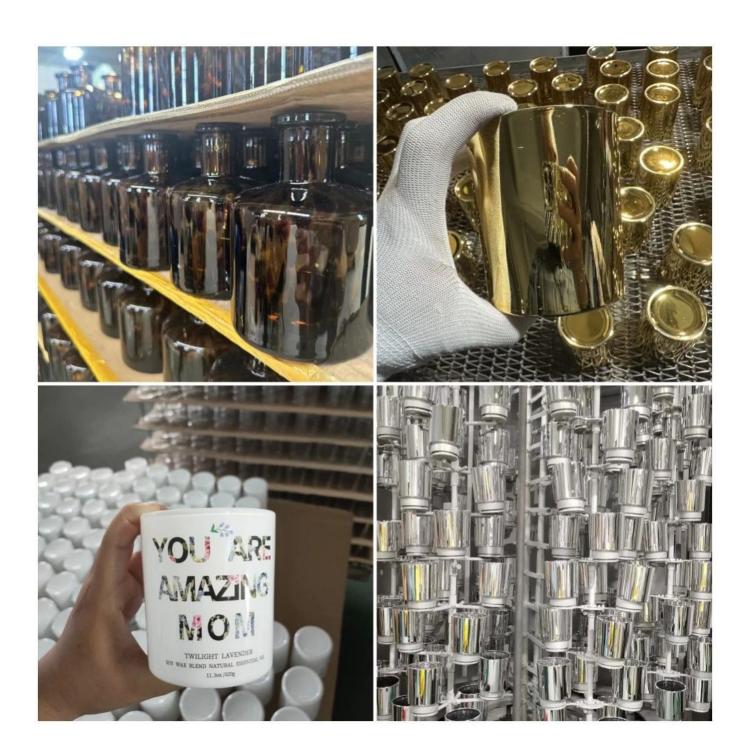

#### 1. Luxurious Electroplated Silver Finish

The Electroplated Silver Candle Glass Jar boasts a mirror-like, corrosion-resistant silver coating that radiates modern elegance. Perfect for high-end candle brands, this finish enhances shelf appeal and aligns with trends in <a href="https://linear.com/linear.com/linear.com/linear.com/linear.com/linear.com/linear.com/linear.com/linear.com/linear.com/linear.com/linear.com/linear.com/linear.com/linear.com/linear.com/linear.com/linear.com/linear.com/linear.com/linear.com/linear.com/linear.com/linear.com/linear.com/linear.com/linear.com/linear.com/linear.com/linear.com/linear.com/linear.com/linear.com/linear.com/linear.com/linear.com/linear.com/linear.com/linear.com/linear.com/linear.com/linear.com/linear.com/linear.com/linear.com/linear.com/linear.com/linear.com/linear.com/linear.com/linear.com/linear.com/linear.com/linear.com/linear.com/linear.com/linear.com/linear.com/linear.com/linear.com/linear.com/linear.com/linear.com/linear.com/linear.com/linear.com/linear.com/linear.com/linear.com/linear.com/linear.com/linear.com/linear.com/linear.com/linear.com/linear.com/linear.com/linear.com/linear.com/linear.com/linear.com/linear.com/linear.com/linear.com/linear.com/linear.com/linear.com/linear.com/linear.com/linear.com/linear.com/linear.com/linear.com/linear.com/linear.com/linear.com/linear.com/linear.com/linear.com/linear.com/linear.com/linear.com/linear.com/linear.com/linear.com/linear.com/linear.com/linear.com/linear.com/linear.com/linear.com/linear.com/linear.com/linear.com/linear.com/linear.com/linear.com/linear.com/linear.com/linear.com/linear.com/linear.com/linear.com/linear.com/linear.com/linear.com/linear.com/linear.com/linear.com/linear.com/linear.com/linear.com/linear.com/linear.com/linear.com/linear.com/linear.com/linear.com/linear.com/linear.com/linear.com/linear.com/linear.com/linear.com/linear.com/linear.com/linear.com/linear.com/linear.com/linear.com/linear.com/linear.com/linear.com/linear.com/linear.com/linear.com/linear.com/linear.com/linear.com/linear.com/linear.com/linear.com/linear.com/linear.com

#### 2. Customizable Design for Brand Differentiation

- Tailor every detail to your brand's identity:
- Custom lids (metal, wood, or silicone)
- Label-ready surfaces for branding or scent details
- Variable sizes (2oz to 120oz) to suit diverse candle lines
- Private labeling and bulk packaging options